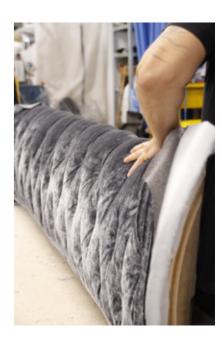

mic space age character!







### CLOUD 7

#### Facts & Highlights

- A kaleidoscope of space design and casual ease
- Headboard seems to be pulled apart by a soft hand
- 3D effect due to the originally made foot board: different depths and upholstery cassettes







## CLOUD 7

Making of







## FEYA

A touch of magic

Decorative stitching gives the bed a velvety, voluminous look and the innovative cushions, which can be adjusted continuously and thus support the back, neck and head perfectly, make Feya into the perfect refuge for all those, whose bed is more than a place to sleep.







### FEYA

#### Facts & Highlights

 Refuge for booklovers, Tv- and movie fans and those who like breakfast in bed

 Cool function: Back cushions are completely adjustable



## FEYA

Making of







## CREOLE

Art déco for your bedroom

The design principle of the bed Creole is based on the form of arches, which can be arranged in different lengths and combinations. These arches are walls panels which are being fitted to a wall and thus form the bed's back behind the free standing bed base. The modular concept of the single Creole integrates the customer in the design process and thus enables them to create their own individual mural style head board.



### CREOLE

#### Facts & Highlights



WASSERFALL 129 RP80, RP100, RP120, RP140, RP160, RP180, RP200 STOFF - FABRIC - TISSU 65 BOH63 | 65 BOH41 | 65 BOH70 | 65 BOH73 | 65 BOH75 | 65 BOH78 | 65 BOH86

- modularity through creative design due to arched wall panels: 4 to 9 panels in a 40,5cm grid combinable, or to be put horizontally w