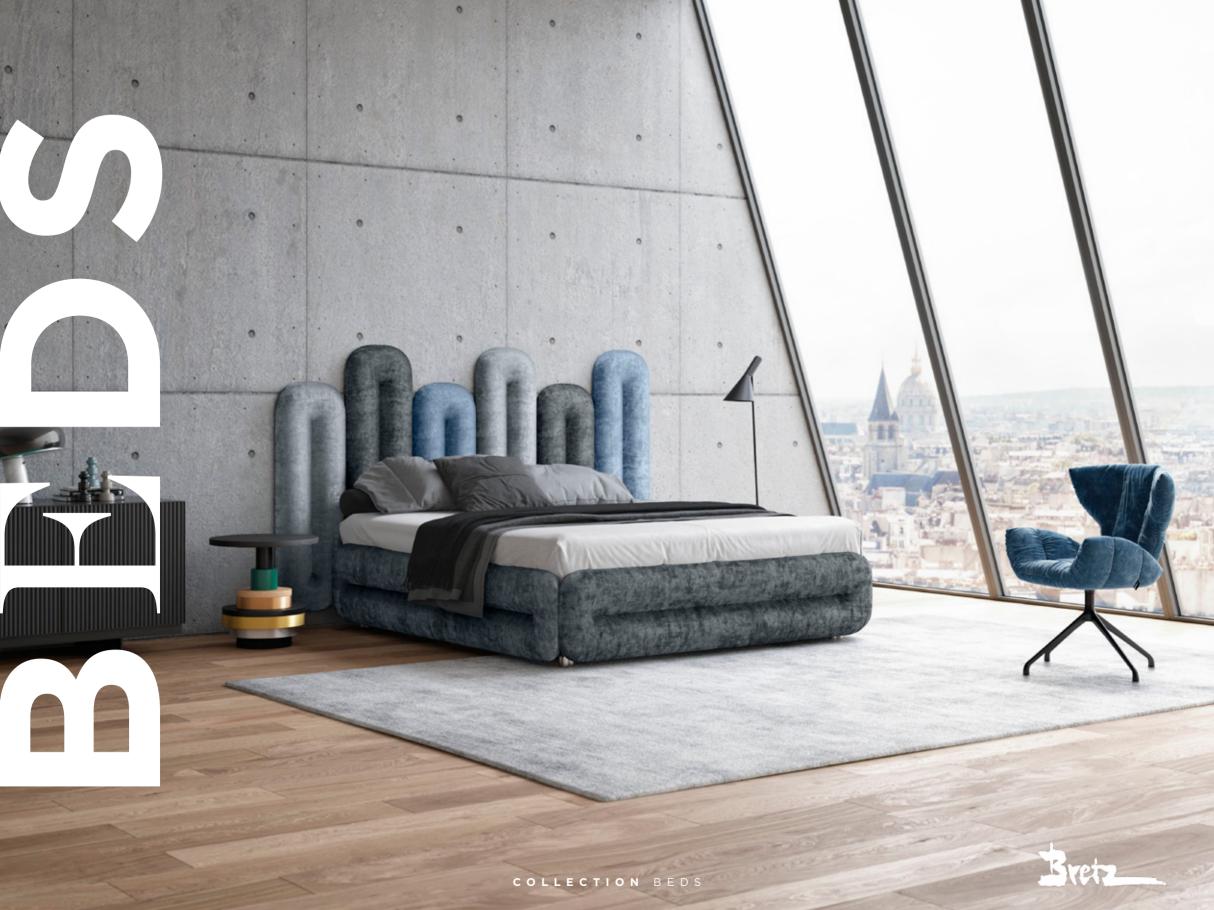

## CREOLE

Art déco for your bedroom

The design principle of the bed Creole is based on the form of arches, which can be arranged in different lengths and combinations. These arches are walls panels which are being fitted to a wall and thus form the bed's back behind the free standing bed base. The modular concept of the single Creole integrates the customer in the design process and thus enables them to create their own individual mural style head board.

### CREOLE

#### Facts & Highlights

WASSERFALL 129 RP80, RP100, RP120, RP140, RP160, RP180, RP200 STOFF - FABRIC - TISSU 65 BOH63 | 65 BOH41 | 65 BOH70 | 65 BOH73 | 65 BOH75 | 65 BOH78 | 65 BOH86

- modularity through creative design due to arched wall panels: 4 to 9 panels in a 40,5cm grid combinable, or to be put horizontally with max 2 panels above each other
- o Easy to install on a wall by the use of a bar
- Wall panels can be used without bed bases in order to create murals
- Corpus available without the back part. Ideal for rooms with sloping roofs or to be put in the middle of a room even
- Mattress widths: 160 / 180 / 200 cm