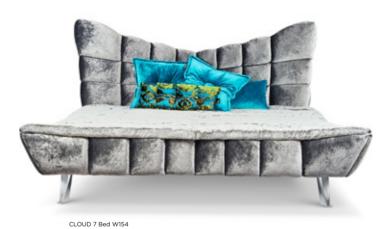

### CLOUD 7

Space age meets comfort

The futuristic form and the well liked look of Cloud 7 sofa were included in this bed and thus give it the same unmistakable charm and character. Where the sofa actually comes across as a futuristic space ship, the bed's headboard reminds more of a stylized cloud. But it still keeps its dynamic space age character!

#### Facts & Highlights

- A kaleidoscope of space design and casual ease
- Headboard seems to be pulled apart by a soft hand
- 3D effect due to the originally made foot board: different depths and upholstery cassettes