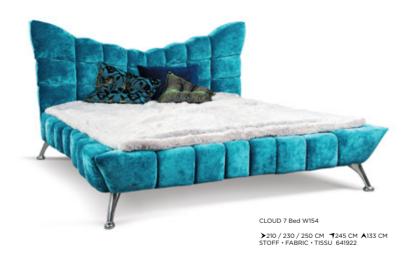

### CLOUD 7

Space age meets comfort

The futuristic form and the well liked look of Cloud 7 sofa were included in this bed and thus give it the same unmistakable charm and character. Where the sofa actually comes across as a futuristic space ship, the bed's headboard reminds more of a stylized cloud. But it still keeps its dynamic space age character!

### CLOUD 7

#### Facts & Highlights

- A kaleidoscope of space design and casual ease
- Headboard seems to be pulled apart by a soft hand
- 3D effect due to the originally made foot board: different depths and upholstery cassettes