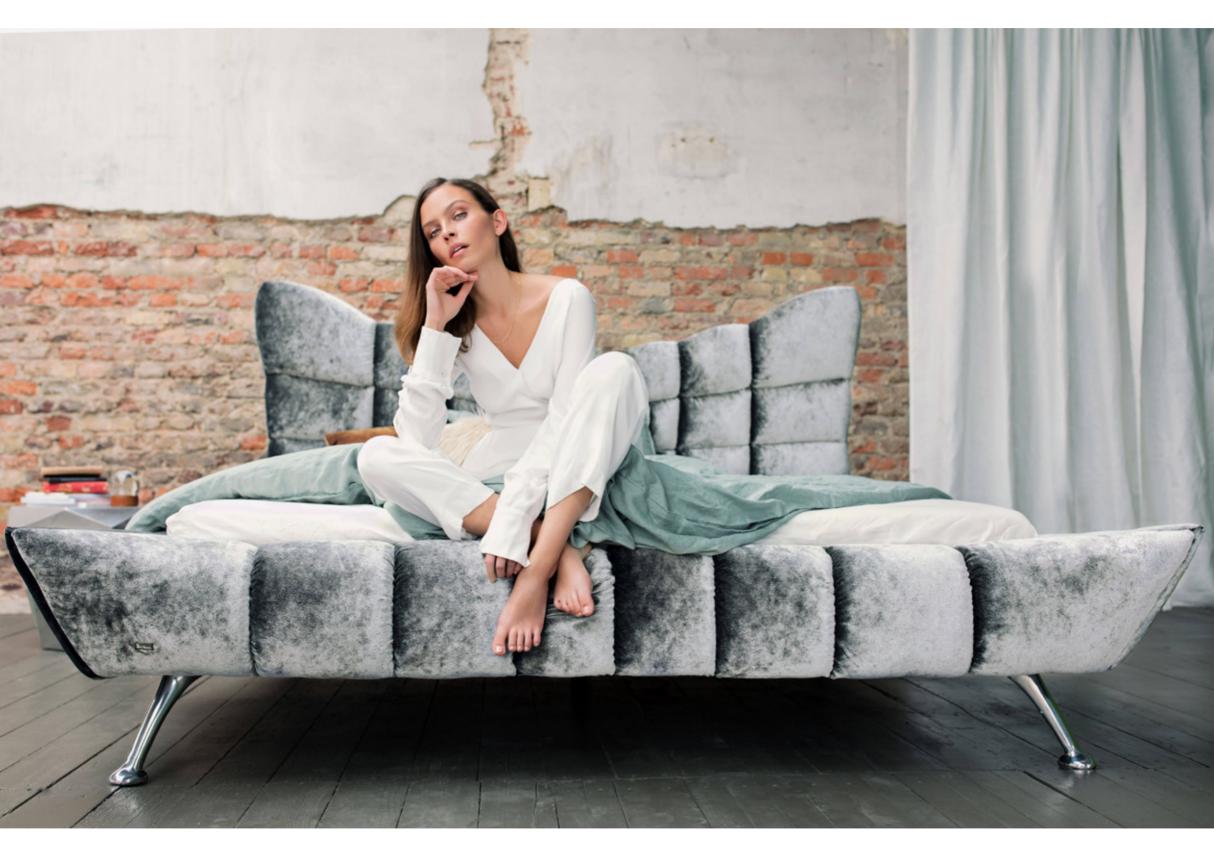

### CLOUD 7

Space age meets comfort

The futuristic form and the well liked look of Cloud 7 sofa were included in this bed and thus give it the same unmistakable charm and character. Where the sofa actually comes across as a futuristic space ship, the bed's headboard reminds more of a stylized cloud. But it still keeps its dynamic space age character!

#### Facts & Highlights

- A kaleidoscope of space design and casual ease
- Headboard seems to be pulled apart by a soft hand
- 3D effect due to the originally made foot board: different depths and upholstery cassettes