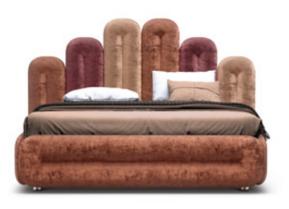

## CREOLE

Art déco for your bedroom

The design principle of the bed Creole is based on the form of arches, which can be arranged in different lengths and combinations. These arches are walls panels which are being fitted to a wall and thus form the bed's back behind the free standing bed base. The modular concept of the single Creole integrates the customer in the design process and thus enables them to create their own individual mural style head board.

### CREOLE

#### Facts & Highlights

WASSERFALL 129 RP80, RP100, RP120, RP140, RP160, RP180, RP200 STOFF - FABRIC - TISSU 65 BOH63 | 65 BOH41 | 65 BOH70 | 65 BOH73 | 65 BOH75 | 65 BOH78 | 65 BOH86

- modularity through creative design due to arched wall panels: 4 to 9 panels in a 40,5cm grid combinable, or to be put horizontally with max 2 panels above each other
- o Easy to install on a wall by the use of a bar
- Wall panels can be used without bed bases in order to create murals
- Corpus available without the back part. Ideal for rooms with sloping roofs or to be put in the middle of a room even
- Mattress widths: 160 / 180 / 200 cm