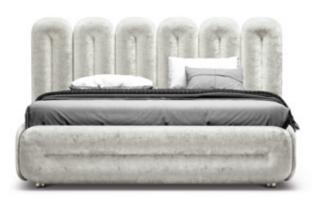

## CREOLE

Art déco for your bedroom

The design principle of the bed Creole is based on the form of arches, which can be arranged in different lengths and combinations. These arches are walls panels which are being fitted to a wall and thus form the bed's back behind the free standing bed base. The modular concept of the single Creole integrates the customer in the design process and thus enables them to create their own individual mural style head board.

### CREOLE

#### Facts & Highlights

WASSERFALL 129 RP80, RP100, RP120, RP140, RP160, RP180, RP200 STOFF - FABRIC - TISSU 65 BOH63 | 65 BOH41 | 65 BOH70 | 65 BOH73 | 65 BOH75 | 65 BOH78 | 65 BOH86

- modularity through creative design due to arched wall panels: 4 to 9 panels in a 40,5cm grid combinable, or to be put horizontally with max 2 panels above each other
- o Easy to install on a wall by the use of a bar
- Wall panels can be used without bed bases in order to create murals
- Corpus available without the back part. Ideal for rooms with sloping roofs or to be put in the middle of a room even
- Mattress widths: 160 / 180 / 200 cm