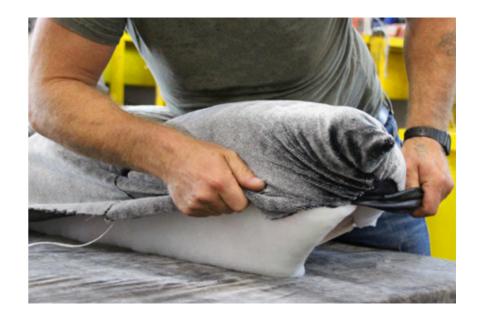

in one of our 170 cover fabrics and with different size mattresses, so that each Bretz bed fits perfectly into its new home.

»Refreshing sleep meets innovative design.«

### CLOUD 7

Space age meets comfort

The futuristic form and the well liked look of Cloud 7 sofa were included in this bed and thus give it the same unmistakable charm and character. Where the sofa actually comes across as a futuristic space ship, the bed's headboard reminds more of a stylized cloud. But it still keeps its dynamic space age character!







### CLOUD 7

#### Facts & Highlights

- A kaleidoscope of space design and casual ease
- Headboard seems to be pulled apart by a soft hand
- 3D effect due to the originally made foot board: different depths and upholstery cassettes







## CLOUD 7

Making of







## FEYA

A touch of magic

Decorative stitching gives the bed a velvety, voluminous look and the innovative cushions, which can be adjusted continuously and thus support the back, neck and head perfectly, make Feya into the perfect refuge for all those, whose bed is more than a place to sleep.







### FEYA

#### Facts & Highlights

 Refuge for booklovers, Tv- and movie fans and those who like breakfast in bed

 Cool function: Back cushions are completely adjustable



## FEYA

Making of







## CREOLE

Art déco for your bedroom

The design principle of the bed Creole is based on the form of arches, which can be arranged in different lengths and combinations. These arches are walls panels which are being fitted to a wall and thus form the bed's back behind the free standing bed base.