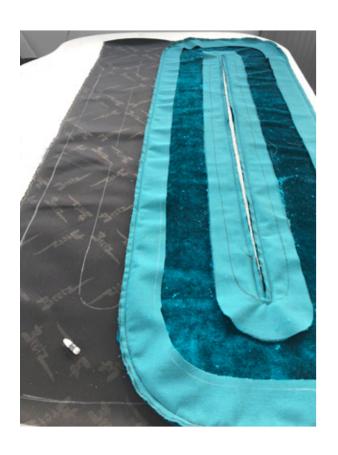

s & Highlights



WASSERFALL 129 RP80, RP100, RP120, RP140, RP160, RP180, RP200 STOFF - FABRIC - TISSU 65 BOH63 | 65 BOH41 | 65 BOH70 | 65 BOH73 | 65 BOH75 | 65 BOH78 | 65 BOH86

- modularity through creative design due to arched wall panels: 4 to 9 panels in a 40,5cm grid combinable, or to be put horizontally with max 2 panels above each other
- o Easy to install on a wall by the use of a bar
- Wall panels can be used without bed bases in order to create murals
- Corpus available without the back part. Ideal for rooms with sloping roofs or to be put in the middle of a room even
- Mattress widths: 160 / 180 / 200 cm





## CREOLE STYLES

One bed - many possibilities

Bed boxes and wall panels can be individually covered in our **Bohème Vintage Velvets**.













# CREOLE

Making of