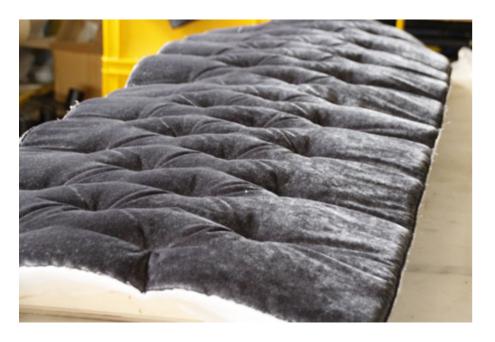

dynamic space age character!







### CLOUD 7

#### Facts & Highlights

- A kaleidoscope of space design and casual ease
- Headboard seems to be pulled apart by a soft hand
- 3D effect due to the originally made foot board: different depths and upholstery cassettes







## CLOUD 7

Making of







## FEYA

A touch of magic

Decorative stitching gives the bed a velvety, voluminous look and the innovative cushions, which can be adjusted continuously and thus support the back, neck and head perfectly, make Feya into the perfect refuge for all those, whose bed is more than a place to sleep.







### FEYA

#### Facts & Highlights

 Refuge for booklovers, Tv- and movie fans and those who like breakfast in bed

 Cool function: Back cushions are completely adjustable



## FEYA

Making of







## CREOLE

Art déco for your bedroom

The design principle of the bed Creole is based on the form of arches, which can be arranged in different lengths and combinations. These arches are walls panels which are being fitted to a wall and thus form the bed's back behind the free standing bed base. The modular concept of the single Creole integrates the customer in the design process and thus enables them to create their own individual mural style head board.



### CREOLE

#### Facts & Highlights



WASSERFALL 129 RP80, RP100, RP120, RP140, RP160, RP180, RP200 STOFF - FABRIC - TISSU 65 BOH63 | 65 BOH41 | 65 BOH70 | 65 BOH73 | 65 BOH75 | 65 BOH78 | 65 BOH86

- modularity through creative design due to arched wall panels: 4 to 9 panels in a 40,5cm grid combinable, or to be put horizontal