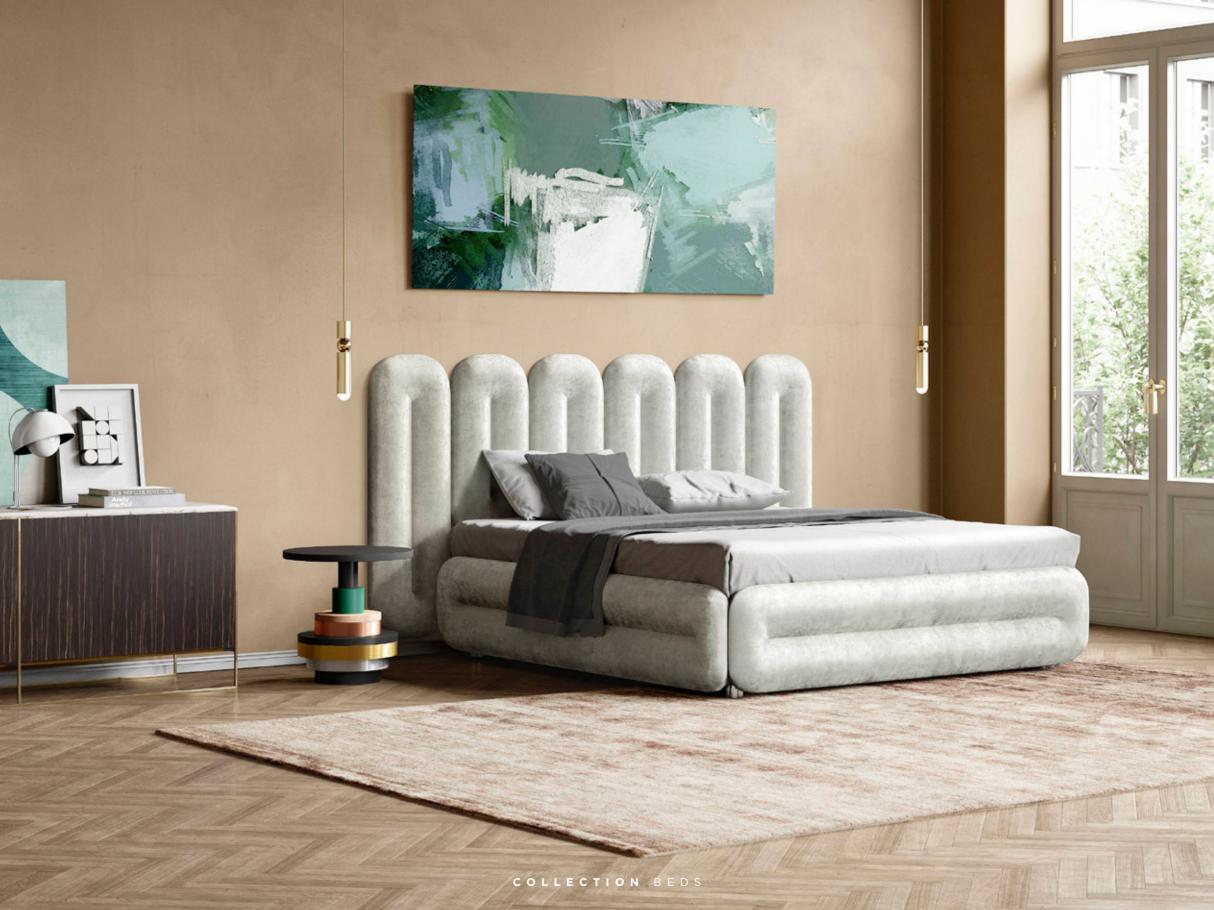

## CREOLE

Art déco for your bedroom

The design principle of the bed Creole is based on the form of arches, which can be arranged in different lengths and combinations. These arches are walls panels which are being fitted to a wall and thus form the bed's back behind the free standing bed base. The modular concept of the single Creole integrates the customer in the design process and thus enables them to create their own individual mural style head board.

### CREOLE

#### Facts & Highlights

WASSERFALL 129 RP80, RP100, RP120, RP140, RP160, RP180, RP200 STOFF - FABRIC - TISSU 65 BOH63 | 65 BOH41 | 65 BOH70 | 65 BOH73 | 65 BOH75 | 65 BOH78 | 65 BOH86

- modularity through creative design due to arched wall panels: 4 to 9 panels in a 40,5cm grid combinable, or to be put horizontally with max 2 panels above each other
- o Easy to install on a wall by the use of a bar
- Wall panels can be used without bed bases in order to create murals
- Corpus available without the back part. Ideal for rooms with sloping roofs or to be put in the middle of a room even
- Mattress widths: 160 / 180 / 200 cm

## CREOLE STYLES

One bed - many possibilities

Bed boxes and wall panels can be individually covered in our **Bohème Vintage Velvets**.