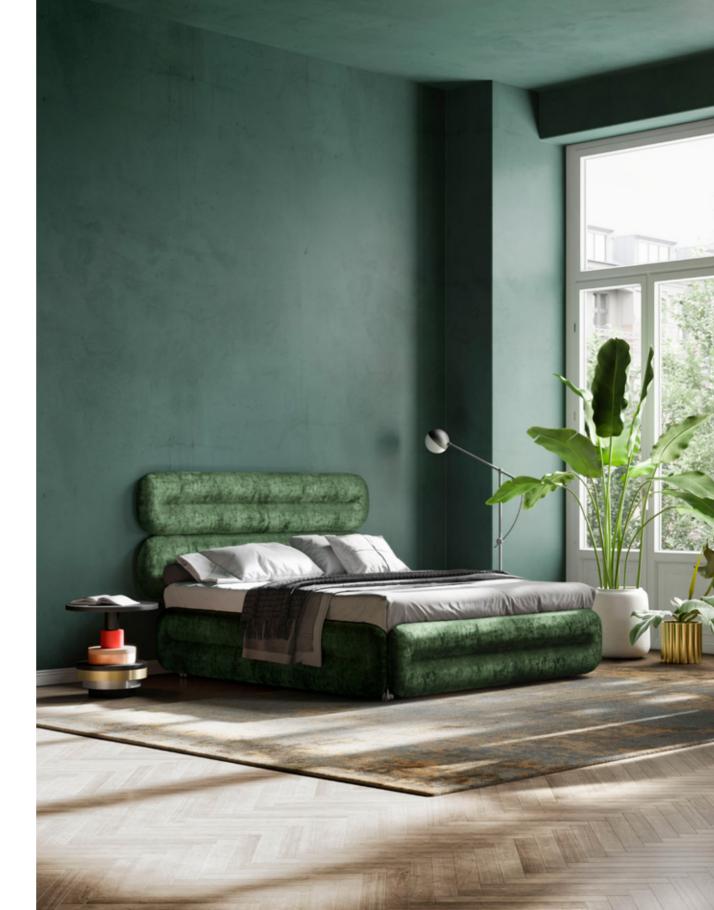

## FEYA

A touch of magic

Decorative stitching gives the bed a velvety, voluminous look and the innovative cushions, which can be adjusted continuously and thus support the back, neck and head perfectly, make Feya into the perfect refuge for all those, whose bed is more than a place to sleep.

### FEYA

#### Facts & Highlights

 Refuge for booklovers, Tv- and movie fans and those who like breakfast in bed

 Cool function: Back cushions are completely adjustable