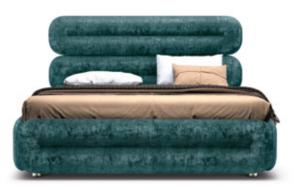

## CREOLE

Art déco for your bedroom

The design principle of the bed Creole is based on the form of arches, which can be arranged in different lengths and combinations. These arches are walls panels which are being fitted to a wall and thus form the bed's back behind the free standing bed base. The modular concept of the single Creole integrates the customer in the design process and thus enables them to create their own individual mural style head board.

## CREOLE STYLES

One bed - many possibilities

Bed boxes and wall panels can be individually covered in our **Bohème Vintage Velvets**.