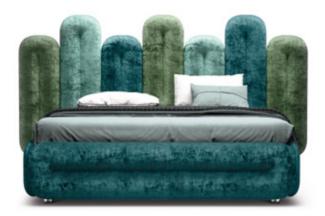

## CREOLE

Art déco for your bedroom

The design principle of the bed Creole is based on the form of arches, which can be arranged in different lengths and combinations. These arches are walls panels which are being fitted to a wall and thus form the bed's back behind the free standing bed base. The modular concept of the single Creole integrates the customer in the design process and thus enables them to create their own individual mural style head board.

### CREOLE

#### Facts & Highlights

WASSERFALL 129 RP80, RP100, RP120, RP140, RP160, RP180, RP200 STOFF - FABRIC - TISSU 65 BOH63 | 65 BOH41 | 65 BOH70 | 65 BOH73 | 65 BOH75 | 65 BOH78 | 65 BOH86

- modularity through creative design due to arched wall panels: 4 to 9 panels in a 40,5cm grid combinable, or to be put horizontally with max 2 panels above each other
- o Easy to install on a wall by the use of a bar
- Wall panels can be used without bed bases in order to create murals
- Corpus available without the back part. Ideal for rooms with sloping roofs or to be put in the middle of a room even
- Mattress widths: 160 / 180 / 200 cm