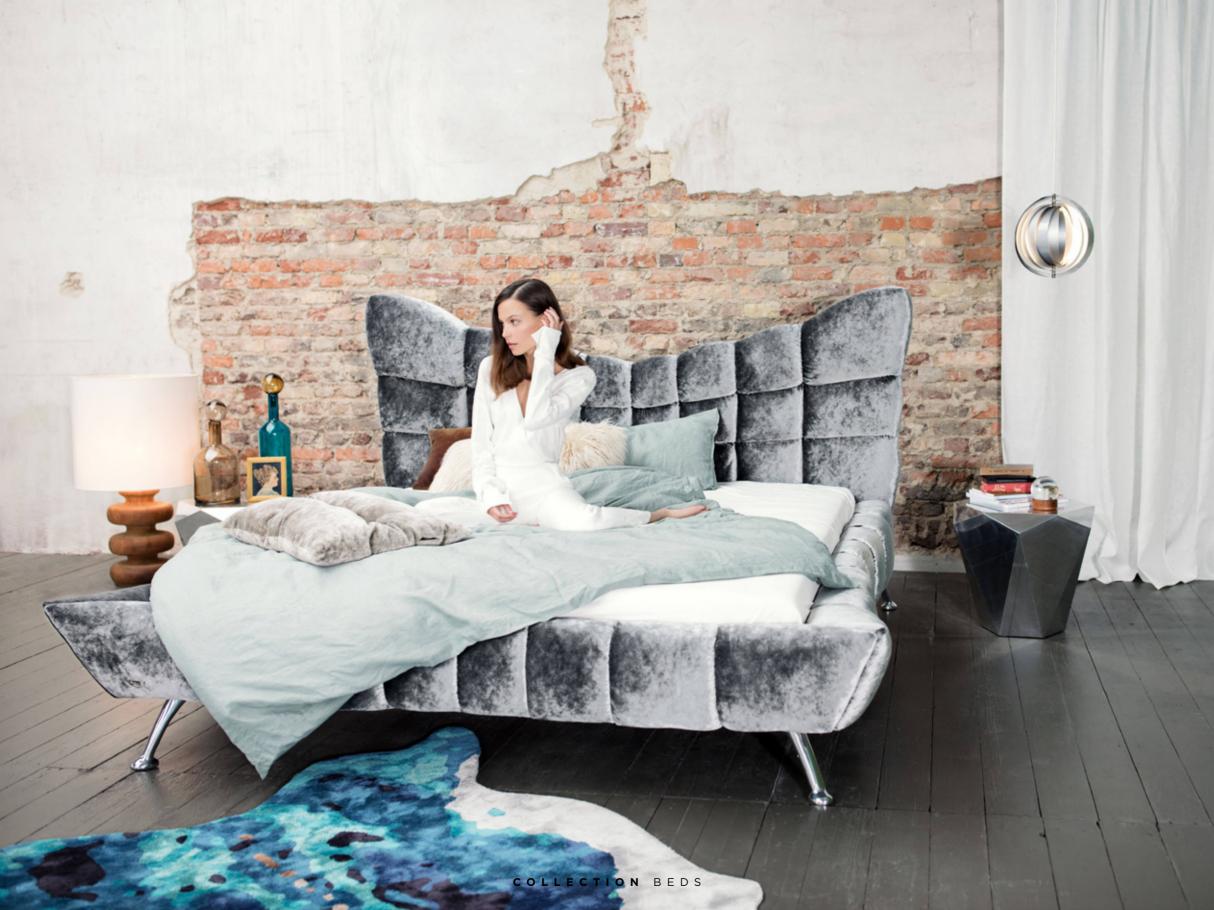

### CLOUD 7

Space age meets comfort

The futuristic form and the well liked look of Cloud 7 sofa were included in this bed and thus give it the same unmistakable charm and character. Where the sofa actually comes across as a futuristic space ship, the bed's headboard reminds more of a stylized cloud. But it still keeps its dynamic space age character!

#### Facts & Highlights

- A kaleidoscope of space design and casual ease
- Headboard seems to be pulled apart by a soft hand
- 3D effect due to the originally made foot board: different depths and upholstery cassettes