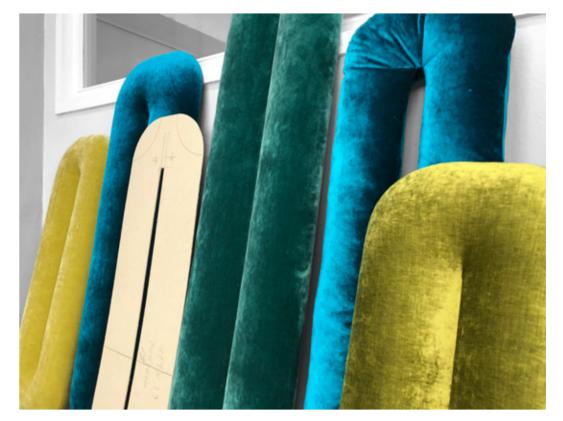

## CREOLE

Art déco for your bedroom

The design principle of the bed Creole is based on the form of arches, which can be arranged in different lengths and combinations. These arches are walls panels which are being fitted to a wall and thus form the bed's back behind the free standing bed base. The modular concept of the single Creole integrates the customer in the design process and thus enables them to create their own individual mural style head board.

#### Facts & Highlights

WASSERFALL 129 RP80, RP100, RP120, RP140, RP160, RP180, RP200 STOFF - FABRIC - TISSU 65 BOH63 | 65 BOH41 | 65 BOH70 | 65 BOH73 | 65 BOH75 | 65 BOH78 | 65 BOH86

- modularity through creative design due to arched wall panels: 4 to 9 panels in a 40,5cm grid combinable, or to be put horizontally with max 2 panels above each other
- o Easy to install on a wall by the use of a bar
- Wall panels can be used without bed bases in order to create murals
- Corpus available without the back part. Ideal for rooms with sloping roofs or to be put in the middle of a room even
- Mattress widths: 160 / 180 / 200 cm

## CREOLE STYLES

One bed - many possibilities

Bed boxes and wall panels can be individually covered in our **Bohème Vintage Velvets**.