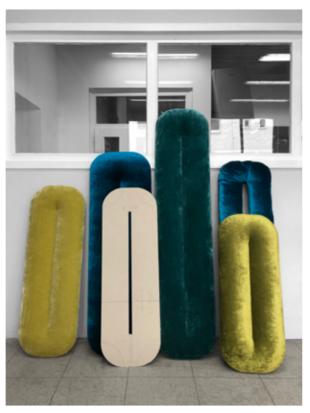

## CREOLE STYLES

One bed - many possibilities

Bed boxes and wall panels can be individually covered in our **Bohème Vintage Velvets**.

# CREOLE

Making of