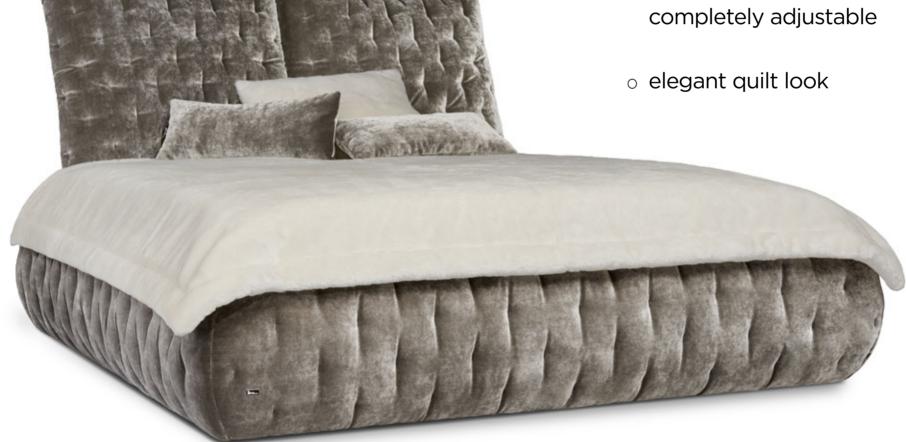

## FEYA

A touch of magic

Decorative stitching gives the bed a velvety, voluminous look and the innovative cushions, which can be adjusted continuously and thus support the back, neck and head perfectly, make Feya into the perfect refuge for all those, whose bed is more than a place to sleep.

#### Facts & Highlights

 Refuge for booklovers, Tv- and movie fans and those who like breakfast in bed

 Cool function: Back cushions are completely adjustable