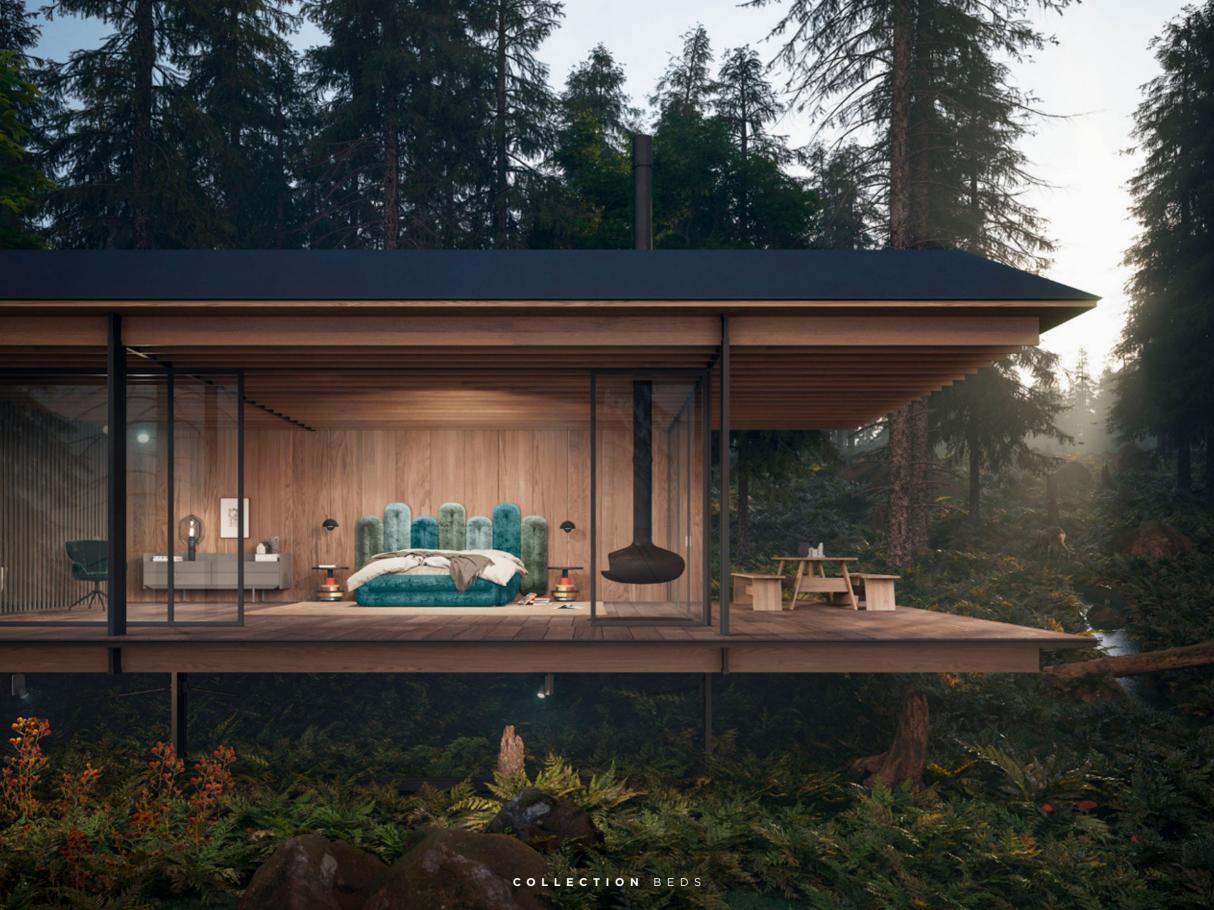

### CLOUD 7

Space age meets comfort

The futuristic form and the well liked look of Cloud 7 sofa were included in this bed and thus give it the same unmistakable charm and character. Where the sofa actually comes across as a futuristic space ship, the bed's headboard reminds more of a stylized cloud. But it still keeps its dynamic space age character!

### CLOUD 7

#### Facts & Highlights

- A kaleidoscope of space design and casual ease
- Headboard seems to be pulled apart by a soft hand
- 3D effect due to the originally made foot board: different depths and upholstery cassettes