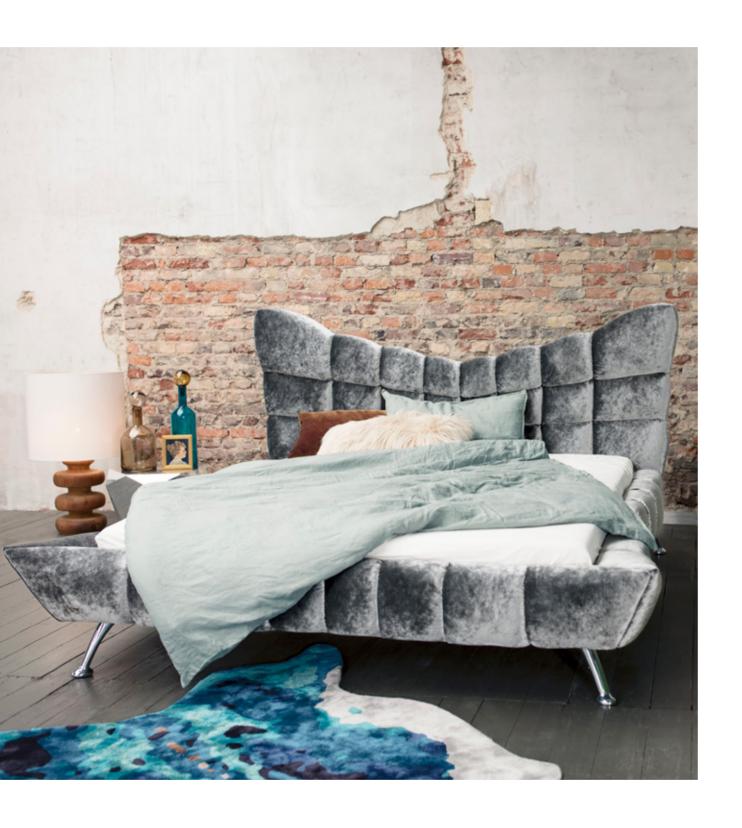

## FEYA

A touch of magic

Decorative stitching gives the bed a velvety, voluminous look and the innovative cushions, which can be adjusted continuously and thus support the back, neck and head perfectly, make Feya into the perfect refuge for all those, whose bed is more than a place to sleep.

### FEYA

#### Facts & Highlights

 Refuge for booklovers, Tv- and movie fans and those who like breakfast in bed

 Cool function: Back cushions are completely adjustable