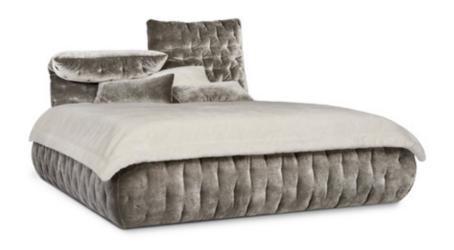

## FEYA

A touch of magic

Decorative stitching gives the bed a velvety, voluminous look and the innovative cushions, which can be adjusted continuously and thus support the back, neck and head perfectly, make Feya into the perfect refuge for all those, whose bed is more than a place to sleep.

#### Facts & Highlights

 Refuge for booklovers, Tv- and movie fans and those who like breakfast in bed

 Cool function: Back cushions are completely adjustable