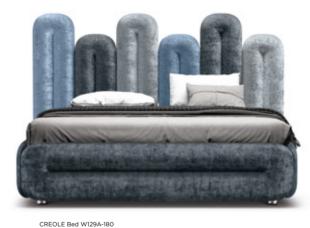

## CREOLE

Art déco for your bedroom

The design principle of the bed Creole is based on the form of arches, which can be arranged in different lengths and combinations. These arches are walls panels which are being fitted to a wall and thus form the bed's back behind the free standing bed base. The modular concept of the single Creole integrates the customer in the design process and thus enables them to create their own individual mural style head board.

### CREOLE

#### Facts & Highlights

WASSERFALL 129 RP80, RP100, RP120, RP140, RP160, RP180, RP200 STOFF - FABRIC - TISSU 65 BOH63 | 65 BOH41 | 65 BOH70 | 65 BOH73 | 65 BOH75 | 65 BOH78 | 65 BOH86

- modularity through creative design due to arched wall panels: 4 to 9 panels in a 40,5cm grid combinable, or to be put horizontally with max 2 panels above each other
- o Easy to install on a wall by the use of a bar
- Wall panels can be used without bed bases in order to create murals
- Corpus available without the back part. Ideal for rooms with sloping roofs or to be put in the middle of a room even
- Mattress widths: 160 / 180 / 200 cm