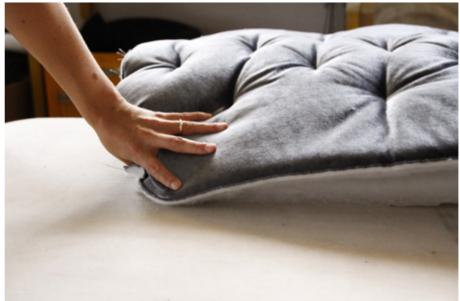

namic space age character!







### CLOUD 7

#### Facts & Highlights

- A kaleidoscope of space design and casual ease
- Headboard seems to be pulled apart by a soft hand
- 3D effect due to the originally made foot board: different depths and upholstery cassettes







## CLOUD 7

Making of







## FEYA

A touch of magic

Decorative stitching gives the bed a velvety, voluminous look and the innovative cushions, which can be adjusted continuously and thus support the back, neck and head perfectly, make Feya into the perfect refuge for all those, whose bed is more than a place to sleep.







### FEYA

#### Facts & Highlights

 Refuge for booklovers, Tv- and movie fans and those who like breakfast in bed

 Cool function: Back cushions are completely adjustable



## FEYA

Making of







## CREOLE

Art déco for your bedroom

The design principle of the bed Creole is based on the form of arches, which can be arranged in different lengths and combinations. These arches are walls panels which are being fitted to a wall and thus form the bed's back behind the free standing bed base. The modular concept of the single Creole integrates the customer in the design process and thus enables them to create their own individual mural style head board.



### CREOLE

#### Facts & Highlights



WASSERFALL 129 RP80, RP100, RP120, RP140, RP160, RP180, RP200 STOFF - FABRIC - TISSU 65 BOH63 | 65 BOH41 | 65 BOH70 | 65 BOH73 | 65 BOH75 | 65 BOH78 | 65 BOH86

- modularity through creative design due to arched wall panels: 4 to 9 panels in a 40,5cm grid combinable, or to be put horizontally