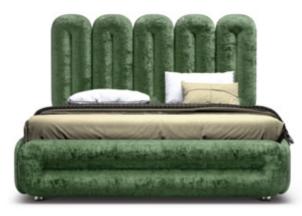

## CREOLE

Art déco for your bedroom

The design principle of the bed Creole is based on the form of arches, which can be arranged in different lengths and combinations. These arches are walls panels which are being fitted to a wall and thus form the bed's back behind the free standing bed base. The modular concept of the single Creole integrates the customer in the design process and thus enables them to create their own individual mural style head board.

### CREOLE

#### Facts & Highlights

WASSERFALL 129 RP80, RP100, RP120, RP140, RP160, RP180, RP200 STOFF - FABRIC - TISSU 65 BOH63 | 65 BOH41 | 65 BOH70 | 65 BOH73 | 65 BOH75 | 65 BOH78 | 65 BOH86

- modularity through creative design due to arched wall panels: 4 to 9 panels in a 40,5cm grid combinable, or to be put horizontally with max 2 panels above each other
- o Easy to install on a wall by the use of a bar
- Wall panels can be used without bed bases in order to create murals
- Corpus available without the back part. Ideal for rooms with sloping roofs or to be put in the middle of a room even
- Mattress widths: 160 / 180 / 200 cm