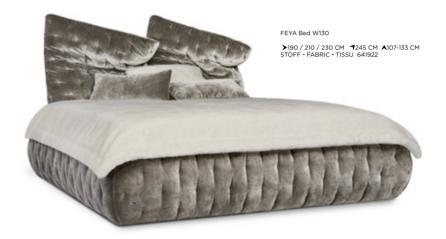

## FEYA

A touch of magic

Decorative stitching gives the bed a velvety, voluminous look and the innovative cushions, which can be adjusted continuously and thus support the back, neck and head perfectly, make Feya into the perfect refuge for all those, whose bed is more than a place to sleep.

### FEYA

#### Facts & Highlights

 Refuge for booklovers, Tv- and movie fans and those who like breakfast in bed

 Cool function: Back cushions are completely adjustable