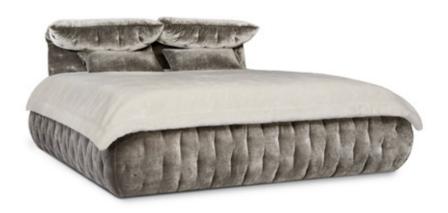

## FEYA

A touch of magic

Decorative stitching gives the bed a velvety, voluminous look and the innovative cushions, which can be adjusted continuously and thus support the back, neck and head perfectly, make Feya into the perfect refuge for all those, whose bed is more than a place to sleep.

### FEYA

#### Facts & Highlights

 Refuge for booklovers, Tv- and movie fans and those who like breakfast in bed

 Cool function: Back cushions are completely adjustable