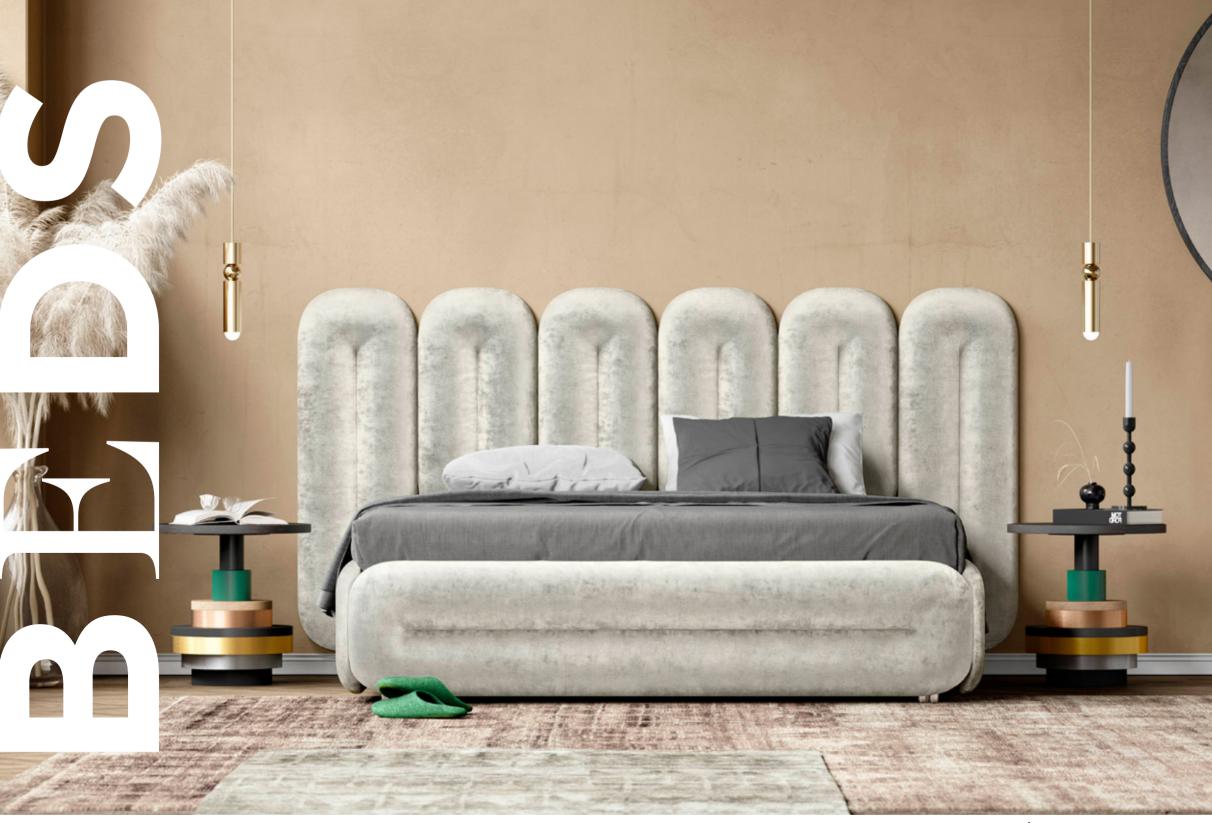

## CREOLE

Art déco for your bedroom

The design principle of the bed Creole is based on the form of arches, which can be arranged in different lengths and combinations. These arches are walls panels which are being fitted to a wall and thus form the bed's back behind the free standing bed base. The modular concept of the single Creole integrates the customer in the design process and thus enables them to create their own individual mural style head board.

### CREOLE

#### Facts & Highlights

WASSERFALL 129 RP80, RP100, RP120, RP140, RP160, RP180, RP200 STOFF - FABRIC - TISSU 65 BOH63 | 65 BOH41 | 65 BOH70 | 65 BOH73 | 65 BOH75 | 65 BOH78 | 65 BOH86

- modularity through creative design due to arched wall panels: 4 to 9 panels in a 40,5cm grid combinable, or to be put horizontally with max 2 panels above each other
- o Easy to install on a wall by the use of a bar
- Wall panels can be used without bed bases in order to create murals
- Corpus available without the back part. Ideal for rooms with sloping roofs or to be put in the middle of a room even
- Mattress widths: 160 / 180 / 200 cm

## CREOLE STYLES

One bed - many possibilities

Bed boxes and wall panels can be individually covered in our **Bohème Vintage Velvets**.