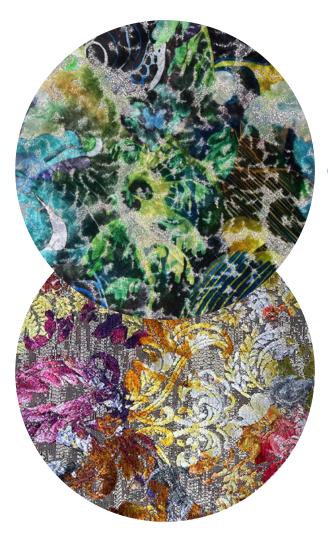

The Two-Tone Velvets consist of 60% polyacrylic and 40% viscose fiber and are equipped with stain protection.

685135 | paradise

681035 | gobelin

64 2975 GOLD

68 1035 GOBELIN

COCOA ISLAND A119

66 8438 MIDSUMMER OLIV

64 2960 ORANGE

64 2975 GOLD

68 1035 GOBELIN