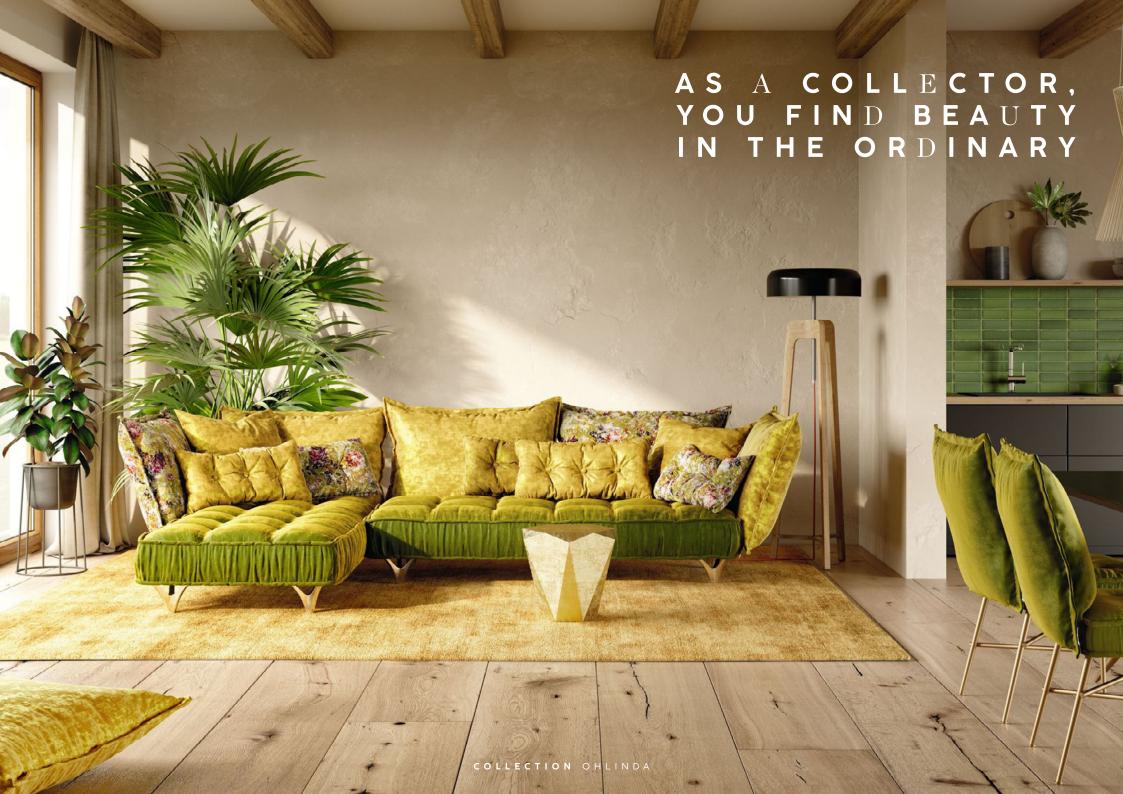

#### mediterran

Ohlinda can also be natural. Combined with soft colors and natural materials, Ohlinda adapts to less opulent, more plain living spaces. The warm yellow and green tones are reminiscent of a picturesque sunrise on a quiet morning in Tuscany.

#### flower meadow

The orange, yellow and green tones reflect Ohlinda's exciting side. Such a color combination makes Ohlinda radiate a strong effect even in oppulent rooms. Just as if she were the flower meadow on which you can switch off and relax in the impressive surroundings.

#### Facts & Highlights

- Mattresses that seem to float
- Each back cushion can be individually designed
- Modular system of 2 basic elements offers many combination possibilities
- Extraordinarily cuddly upholstery