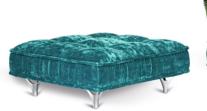

#### underwater world

In its turquoise, blue and green tones, Ohlinda shows its tropical, deep side. It feels like sinking into an exotic lagoon and being carried gently by the waves of the sea: Ohlinda carries you on velvety cool hands and accompanies you from the known world, into the unknown depths of your imagination.