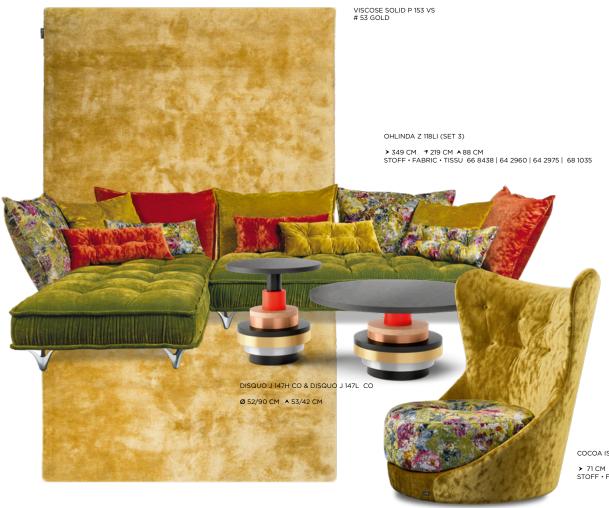

STOFF • FABRIC • TISSU 66 9533 | 68 5135

66 9523 MAGIC LAKE

66 9531

66 9533 KELLY GREEN

PARADISE

COCOA ISLAND A119

66 8438 MIDSUMMER OLIV

64 2960 ORANGE

64 2975 GOLD

68 1035 GOBELIN

#### Facts & Highlights

- Mattresses that seem to float
- Each back cushion can be individually designed
- Modular system of 2 basic elements offers many combination possibilities
- Extraordinarily cuddly upholstery