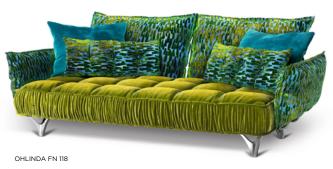

#### underwater world

In its turquoise, blue and green tones, Ohlinda shows its tropical, deep side. It feels like sinking into an exotic lagoon and being carried gently by the waves of the sea: Ohlinda carries you on velvety cool hands and accompanies you from the known world, into the unknown depths of your imagination.

STOFF • FABRIC • TISSU 66 9533 | 68 5135

66 9523 MAGIC LAKE

66 9531

66 9533 KELLY GREEN

PARADISE