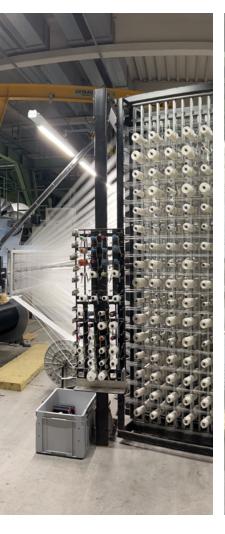

### PRODUCTION

Jacquard - Velours Paradise

Here you can see three steps during the production of our jacquard velour Paradise. The fabric is woven from the yarn with the incorporation of velour fibers, and its ornamental viscose pile is then printed in blue, green, turquoise and yellow using the digital printing process. The result is an interwoven play of patterns and colors like those found in the underwater world.