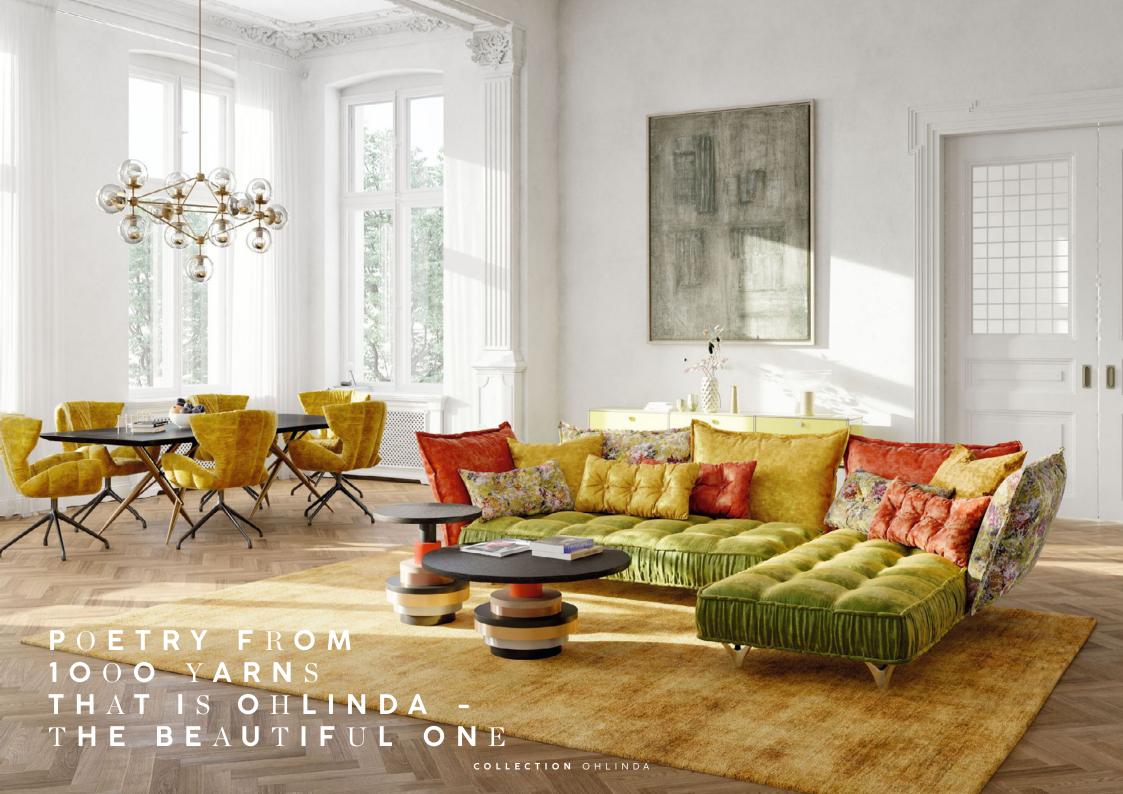

True to the motto "think big", during the design process we think not only in terms of sofas, but in terms of complete living images. This holistic thinking means that the new fabrics not only look good on the new collection. Our Bretz classics also get a new look on a regular basis. This year, Ohlinda shines in the soft colors of the underwater world.

#### underwater world

In its turquoise, blue and green tones, Ohlinda shows its tropical, deep side. It feels like sinking into an exotic lagoon and being carried gently by the waves of the sea: Ohlinda carries you on velvety cool hands and accompanies you from the known world, into the unknown depths of your imagination.

#### flower meadow

The orange, yellow and green tones reflect Ohlinda's exciting side. Such a color combination makes Ohlinda radiate a strong effect even in oppulent rooms. Just as if she were the flower meadow on which you can switch off and relax in the impressive surroundings.