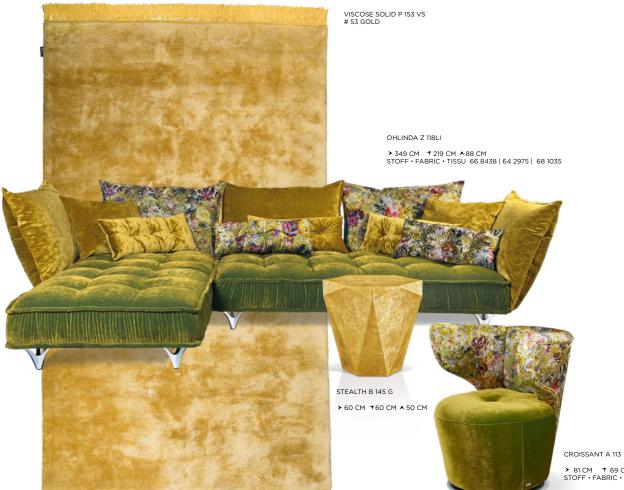

STOFF • FABRIC • TISSU 66 9533 | 68 5135

66 9523 MAGIC LAKE

66 9531

66 9533 KELLY GREEN

PARADISE

64 2975 GOLD

68 1035 GOBELIN

COCOA ISLAND A119

66 8438 MIDSUMMER OLIV

64 2960 ORANGE

64 2975 GOLD

68 1035 GOBELIN