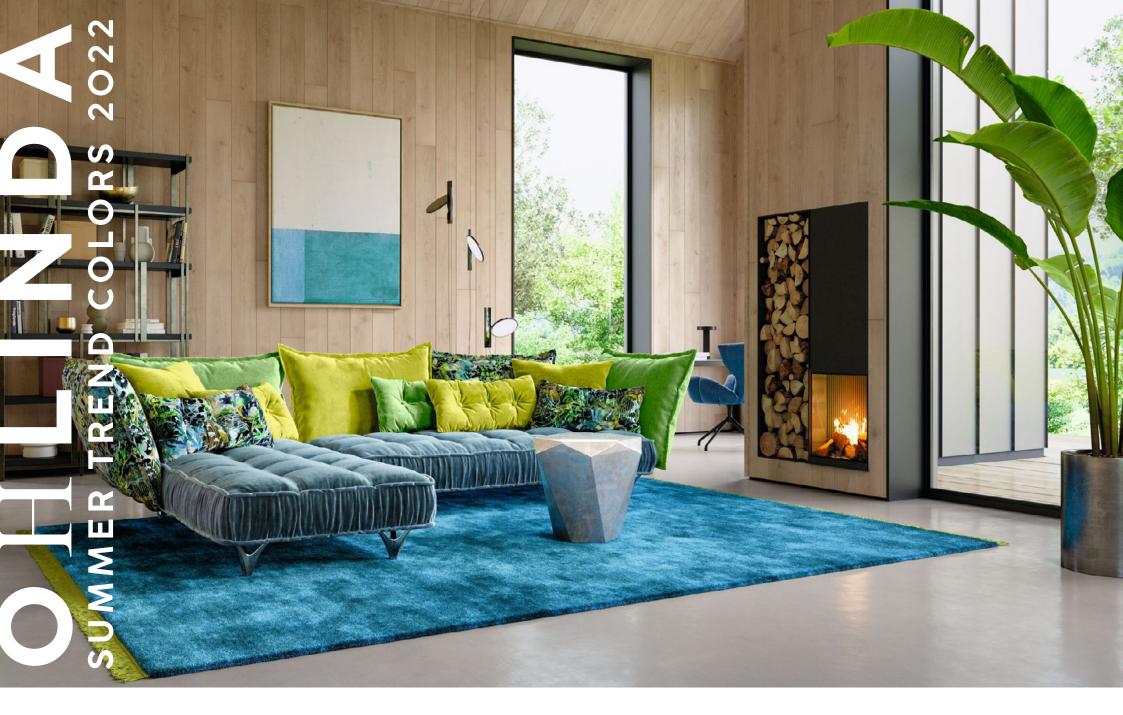

669523 | magic lake

669517 | deep lavender

669533 | kelly green

669531 | lime

# TWO-TONE VELOURS

The four new bicolor velvets each consist of two colored yarns that harmonize with each other. During production, these yarns are woven together and give the two-tone velvets their distinctive shimmer and an almost magical aura. The colors underline with their iridescent colorfulness the image of the underwater world and remind of the colorful gardens of unexplored coral reefs.

The Two-Tone Velvets consist of 60% polyacrylic and 40% viscose fiber and are equipped with stain protection.

685135 | paradise

681035 | gobelin