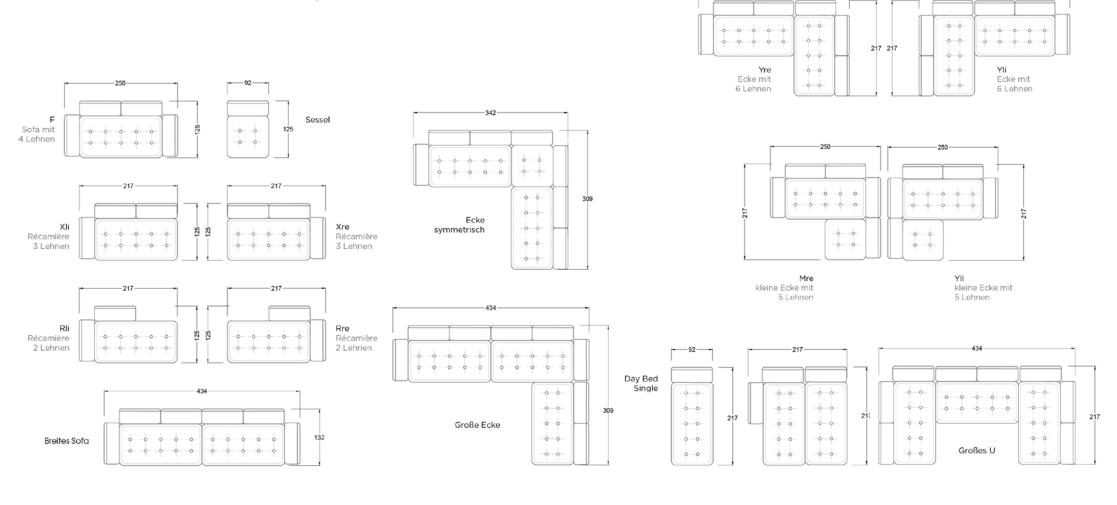

### ELEMENTS

Due to different combinable elements individual compositions are possible. Thus, an adapted sofa can be configured for any living situation.

0 0 0 0

Zli

342-

0 0

Ecke mit

5 Lehnen

217 217

Zre

0 0

Ecke mit

5 Lehnen