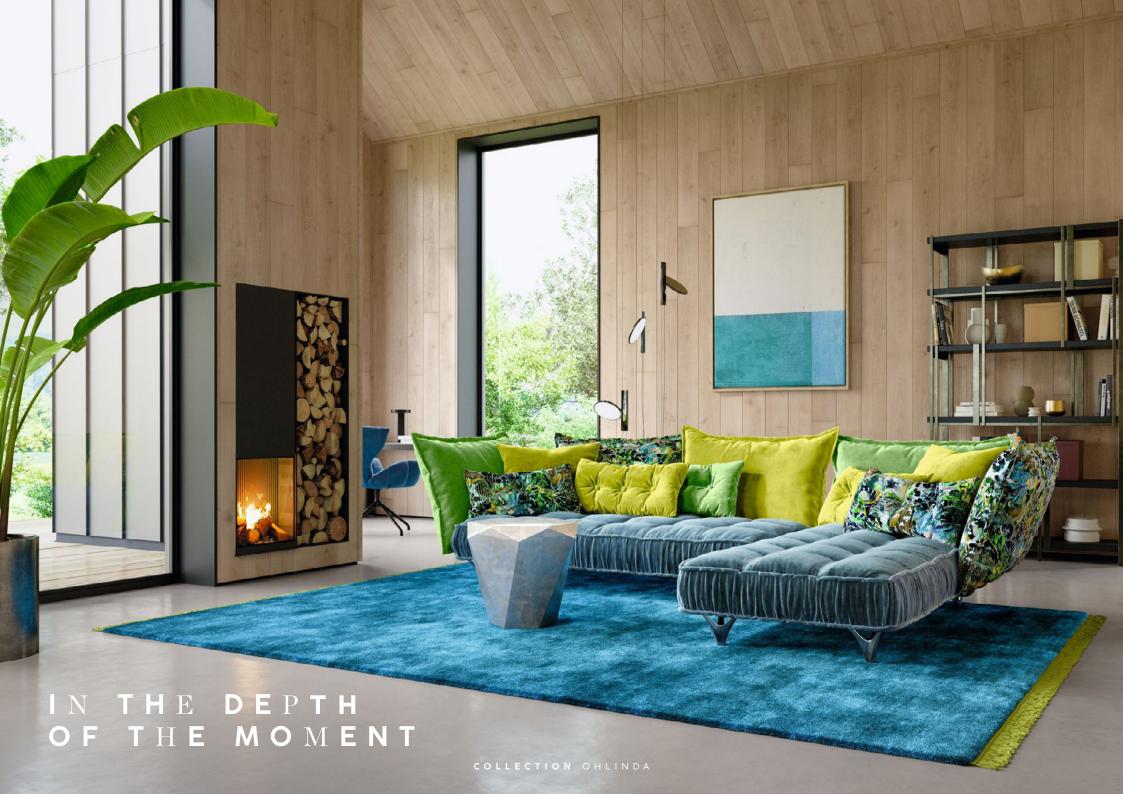

#### underwater world

In its turquoise, blue and green tones, Ohlinda shows its tropical, deep side. It feels like sinking into an exotic lagoon and being carried gently by the waves of the sea: Ohlinda carries you on velvety cool hands and accompanies you from the known world, into the unknown depths of your imagination.

STOFF • FABRIC • TISSU 66 9533 | 68 5135

66 9523 MAGIC LAKE

66 9531

66 9533 KELLY GREEN

PARADISE