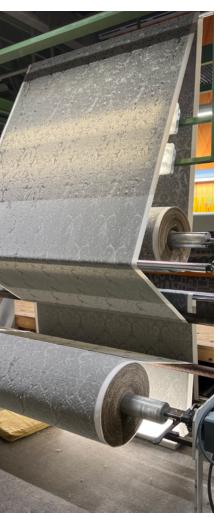

### PRODUCTION

Jacquard - Velours Paradise

Here you can see three steps during the production of our jacquard velour Paradise. The fabric is woven from the yarn with the incorporation of velour fibers, and its ornamental viscose pile is then printed in blue, green, turquoise and yellow using the digital printing process. The result is an interwoven play of patterns and colors like those found in the underwater world.