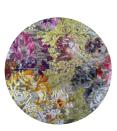

#### PARADISE

Jacquard - Velours

Our new fabric Paradise reflects the blue-green underwater world with plants and fish. It is the perfect complement to our tapestry Garden World:

A dazzling jacquard velour with a three-dimensional high-low effect. The flat backing fabric is made of sturdy polyester and viscose fibers. The silky velvety viscose pile on top forms a kind of ornamental leaf thicket. Initially, the jacquard fabric comes off the loom relatively colorless. Then, in the second step, the magnificent marine design is printed on, which is intensively accepted by the viksose, but not by polyester, making the fabric an abstract total work of art: a haptic and visual "Paradise".

The pile of the Paradise jacquard velour is 100% viscose, the ground is 74% polyester and 26% cotton.

### PRODUCTION

Jacquard - Velours Paradise

Here you can see three steps during the production of our jacquard velour Paradise. The fabric is woven from the yarn with the incorporation of velour fibers, and its ornamental viscose pile is then printed in blue, green, turquoise and yellow using the digital printing process. The result is an interwoven play of patterns and colors like those found in the underwater world.