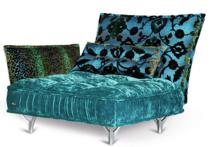

#### underwater world

In its turquoise, blue and green tones, Ohlinda shows its tropical, deep side. It feels like sinking into an exotic lagoon and being carried gently by the waves of the sea: Ohlinda carries you on velvety cool hands and accompanies you from the known world, into the unknown depths of your imagination.