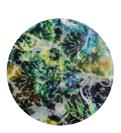

#### PARADISE

Jacquard - Velours

Our new fabric Paradise reflects the blue-green underwater world with plants and fish. It is the perfect complement to our tapestry Garden World:

A dazzling jacquard velour with a three-dimensional high-low effect. The flat backing fabric is made of sturdy polyester and viscose fibers. The silky velvety viscose pile on top forms a kind of ornamental leaf thicket. Initially, the jacquard fabric comes off the loom relatively colorless. Then, in the second step, the magnificent marine design is printed on, which is intensively accepted by the viksose, but not by polyester, making the fabric an abstract total work of art: a haptic and visual "Paradise".

The pile of the Paradise jacquard velour is 100% viscose, the ground is 74% polyester and 26% cotton.

### PRODUCTION

Jacquard - Velours Paradise

Here you can see three steps during the production of our jacquard velour Paradise. The fabric is woven from the yarn with the incorporation of velour fibers, and its ornamental viscose pile is then printed in blue, green, turquoise and yellow using the digital printing process. The result is an interwoven play of patterns and colors like those found in the underwater world.