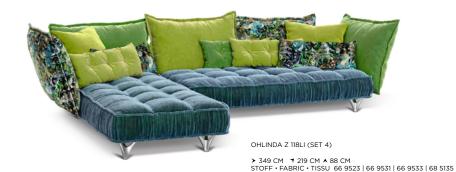

#### Facts & Highlights

- Mattresses that seem to float
- Each back cushion can be individually designed
- Modular system of 2 basic elements offers many combination possibilities
- Extraordinarily cuddly upholstery

OHLINDA CHAIR E 118 S-L 118R-L 118N

### ELEMENTS

Due to different combinable elements individual compositions are possible. Thus, an adapted sofa can be configured for any living situation.

0 0 0 0

Zli

342-

0 0

Ecke mit

5 Lehnen