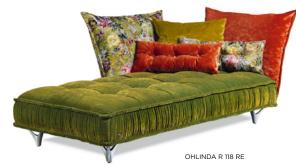

#### flower meadow

The orange, yellow and green tones reflect Ohlinda's exciting side. Such a color combination makes Ohlinda radiate a strong effect even in oppulent rooms. Just as if she were the flower meadow on which you can switch off and relax in the impressive surroundings.

COCOA ISLAND A119

66 8438 MIDSUMMER OLIV

64 2960 ORANGE

64 2975 GOLD

68 1035 GOBELIN