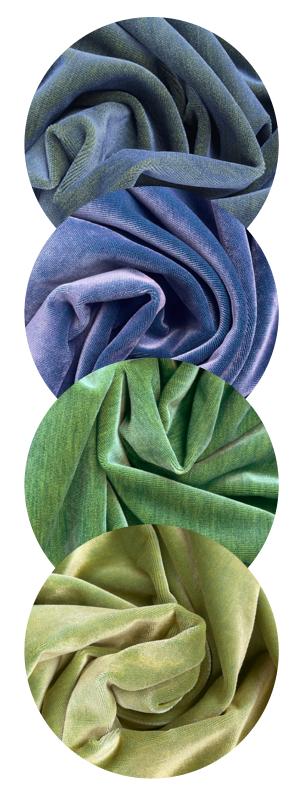

#### PARADISE

Jacquard - Velours

Our new fabric Paradise reflects the blue-green underwater world with plants and fish. It is the perfect complement to our tapestry Garden World:

A dazzling jacquard velour with a three-dimensional high-low effect. The flat backing fabric is made of sturdy polyester and viscose fibers. The silky velvety viscose pile on top forms a kind of ornamental leaf thicket. Initially, the jacquard fabric comes off the loom relatively colorless. Then, in the second step, the magnificent marine design is printed on, which is intensively accepted by the viksose, but not by polyester, making the fabric an abstract total work of art: a haptic and visual "Paradise".

The pile of the Paradise jacquard velour is 100% viscose, the ground is 74% polyester and 26% cotton.

STOFF • FABRIC • TISSU 66 9533 | 68 5135

66 9523 MAGIC LAKE

66 9531

66 9533 KELLY GREEN

PARADISE