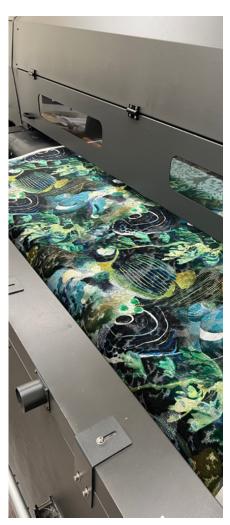

#### PARADISE

Jacquard - Velours

Our new fabric Paradise reflects the blue-green underwater world with plants and fish. It is the perfect complement to our tapestry Garden World:

A dazzling jacquard velour with a three-dimensional high-low effect. The flat backing fabric is made of sturdy polyester and viscose fibers. The silky velvety viscose pile on top forms a kind of ornamental leaf thicket. Initially, the jacquard fabric comes off the loom relatively colorless. Then, in the second step, the magnificent marine design is printed on, which is intensively accepted by the viksose, but not by polyester, making the fabric an abstract total work of art: a haptic and visual "Paradise".

### PRODUCTION

Jacquard - Velours Paradise

Here you can see three steps during the production of our jacquard velour Paradise. The fabric is woven from the yarn with the incorporation of velour fibers, and its ornamental viscose pile is then printed in blue, green, turquoise and yellow using the digital printing process. The result is an interwoven play of patterns and colors like those found in the underwater world.