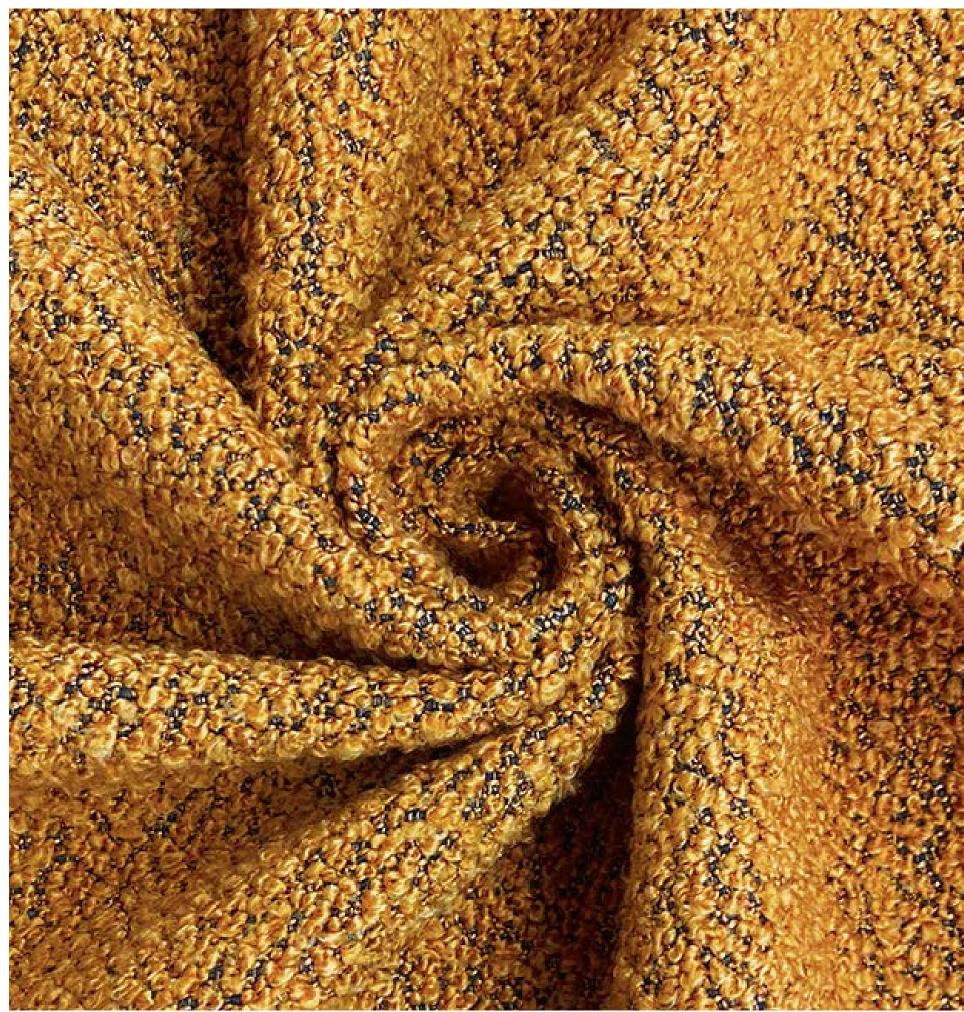

## Jacquard-Bouclé

#### 66% Polyacrylic / 34% Polyester

Bouclé is a rather coarse fabric made of different yarns with loops, which creates its irregular, characteristic surface. The bumpiness is the result of the irregularly thickened yarns that are woven together. Due to its material composition, our bouclé can be classified as rather easy to care for.

The Jaquard bouclé is particularly characterised by its finely textured surface. Its structure and the strong contrast between the lower and upper fabric makes the upholstered furniture looks even more voluminous.

Available in 5 colors: wild ocean, warm graphit, stone grey, salt and pepper, caramel

Balaao Z 104 li
→ 340 cm → 218 cm → 78 cm
Stoff · Fabric · Tissu 65 7275 Bouclé caramel

Bretz

Press release Balaao