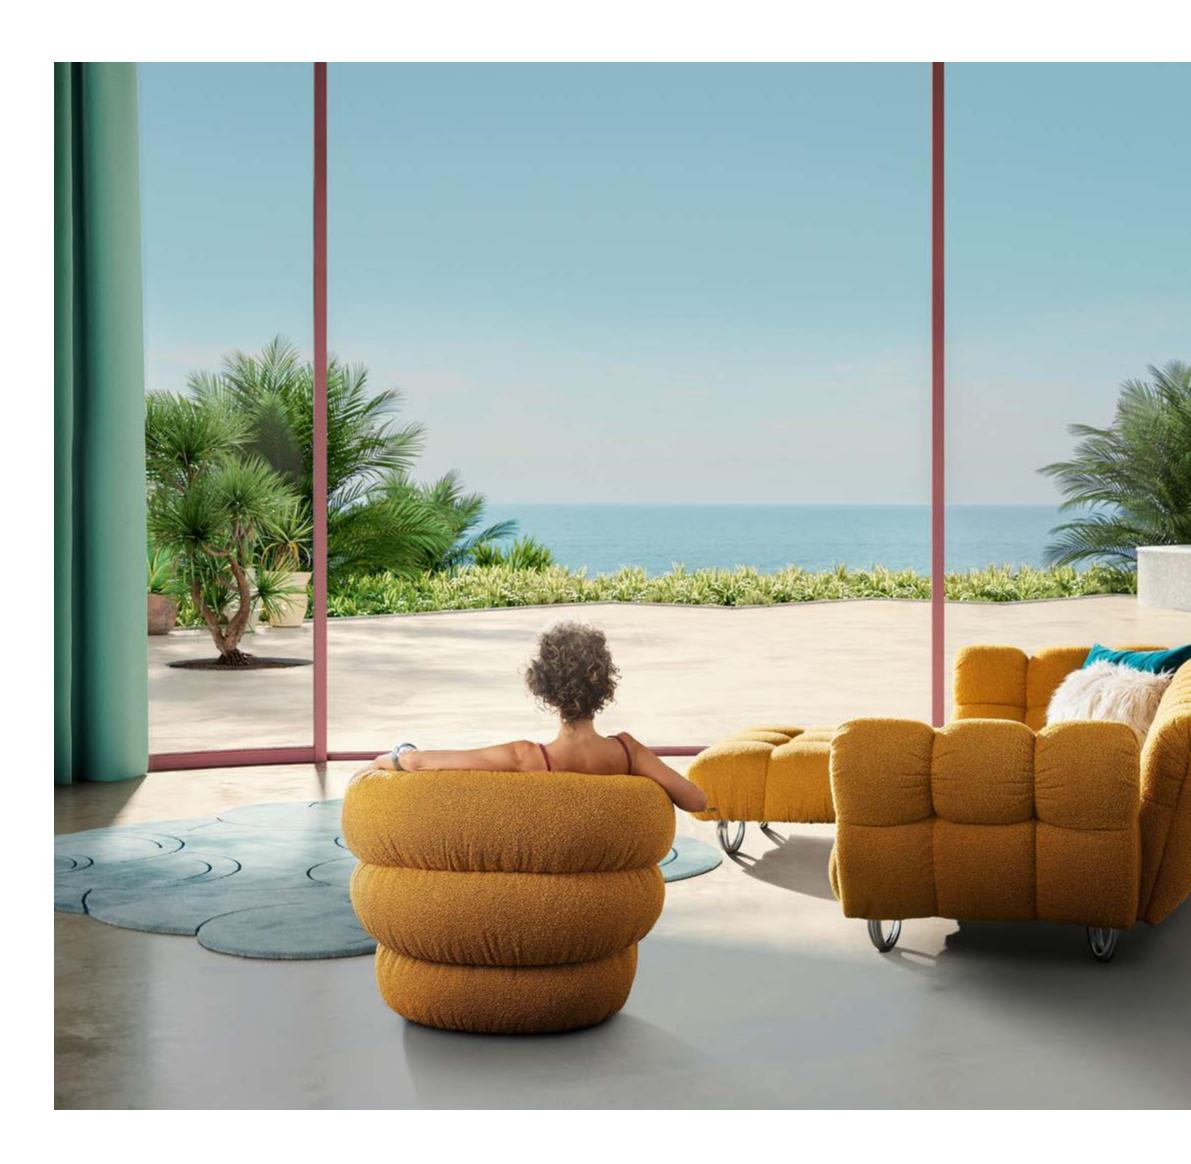

## The unbearable lightness of being

With his lively charisma and nonchalant manner Balaao invites you to cut the leashes of everyday life and to enjoy the small moments of of happiness.

### The name Balaao is borrowed from the Portuguese word for balloon and refers to the bulbous stitching of the seating elements, which are reminiscent of a sequence of bulging balloons that gently lift us - even beyond our own horizon.

The balloon: conjuring up fantastic tales of adventure in colourful hot-air balloons while also referring to the rotund shape of the sofa.

The product design is subject to this guiding principle: Although at first glance the sofa appears to be square, a closer look reveals that it has been transformed into a softer, more sensual design language.

## Balaao expression of aesthetic and tactile softness

It is precisely this formulation of the cushions and the casual folds that give Balaao the feeling of a thoroughly aesthetic and tactile softness.