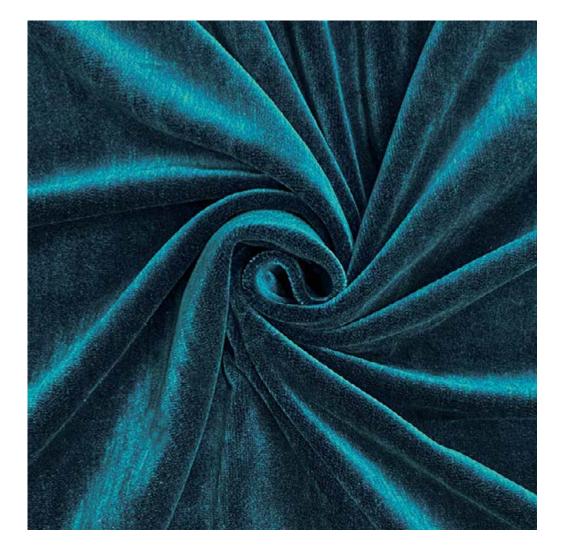

## Velours-Melange "Blue Hour"

#### 42% Polyester / 35% Viscose / 23% Cotton

This velour is characterised by its high natural fibre content and its soft feel. It has less iridescence than a pure polyester velour, is more matt and has a slightly powdery sheen.

Its colour is reminiscent of the short time between sunset and night - when the world suddenly becomes very quiet.