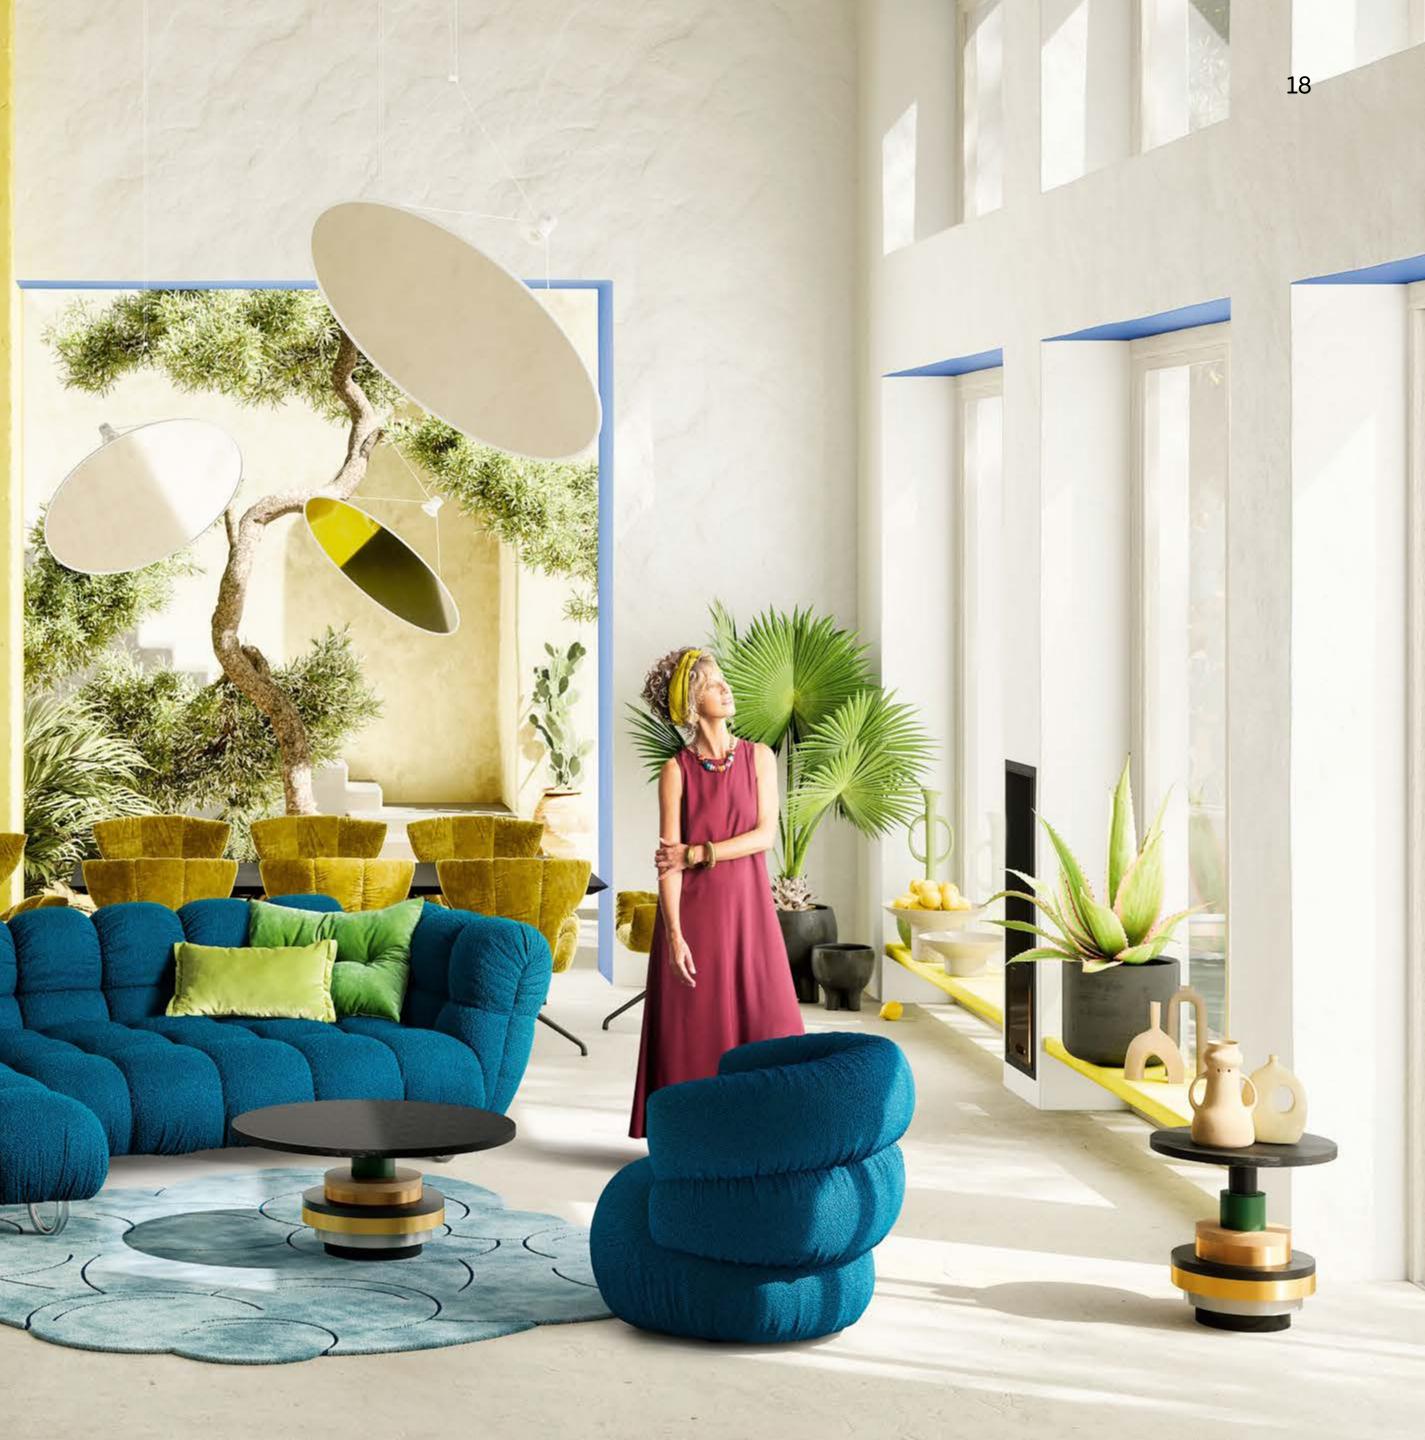

### The name Balaao is borrowed from the Portuguese word for balloon and refers to the bulbous stitching of the seating elements, which are reminiscent of a sequence of bulging balloons that gently lift us - even beyond our own horizon.

The balloon: conjuring up fantastic tales of adventure in colourful hot-air balloons while also referring to the rotund shape of the sofa.

The product design is subject to this guiding principle: Although at first glance the sofa appears to be square, a closer look reveals that it has been transformed into a softer, more sensual design language.

Also the folds, that gently envelop the generous cushion do not ask for rules or uniformity. They are laid by hand and make each piece unique.

## Balaao expression of aesthetic and tactile softness

It is precisely this formulation of the cushions and the casual folds that give Balaao the feeling of a thoroughly aesthetic and tactile softness.

## With their relief-like, almost liquid appearance, the cast aluminum feet are reminiscent of organically shaped pieces of jewelry.

The feet reflect the recurring geometry of the round shape and complement the basic voluminousness of the sofa.