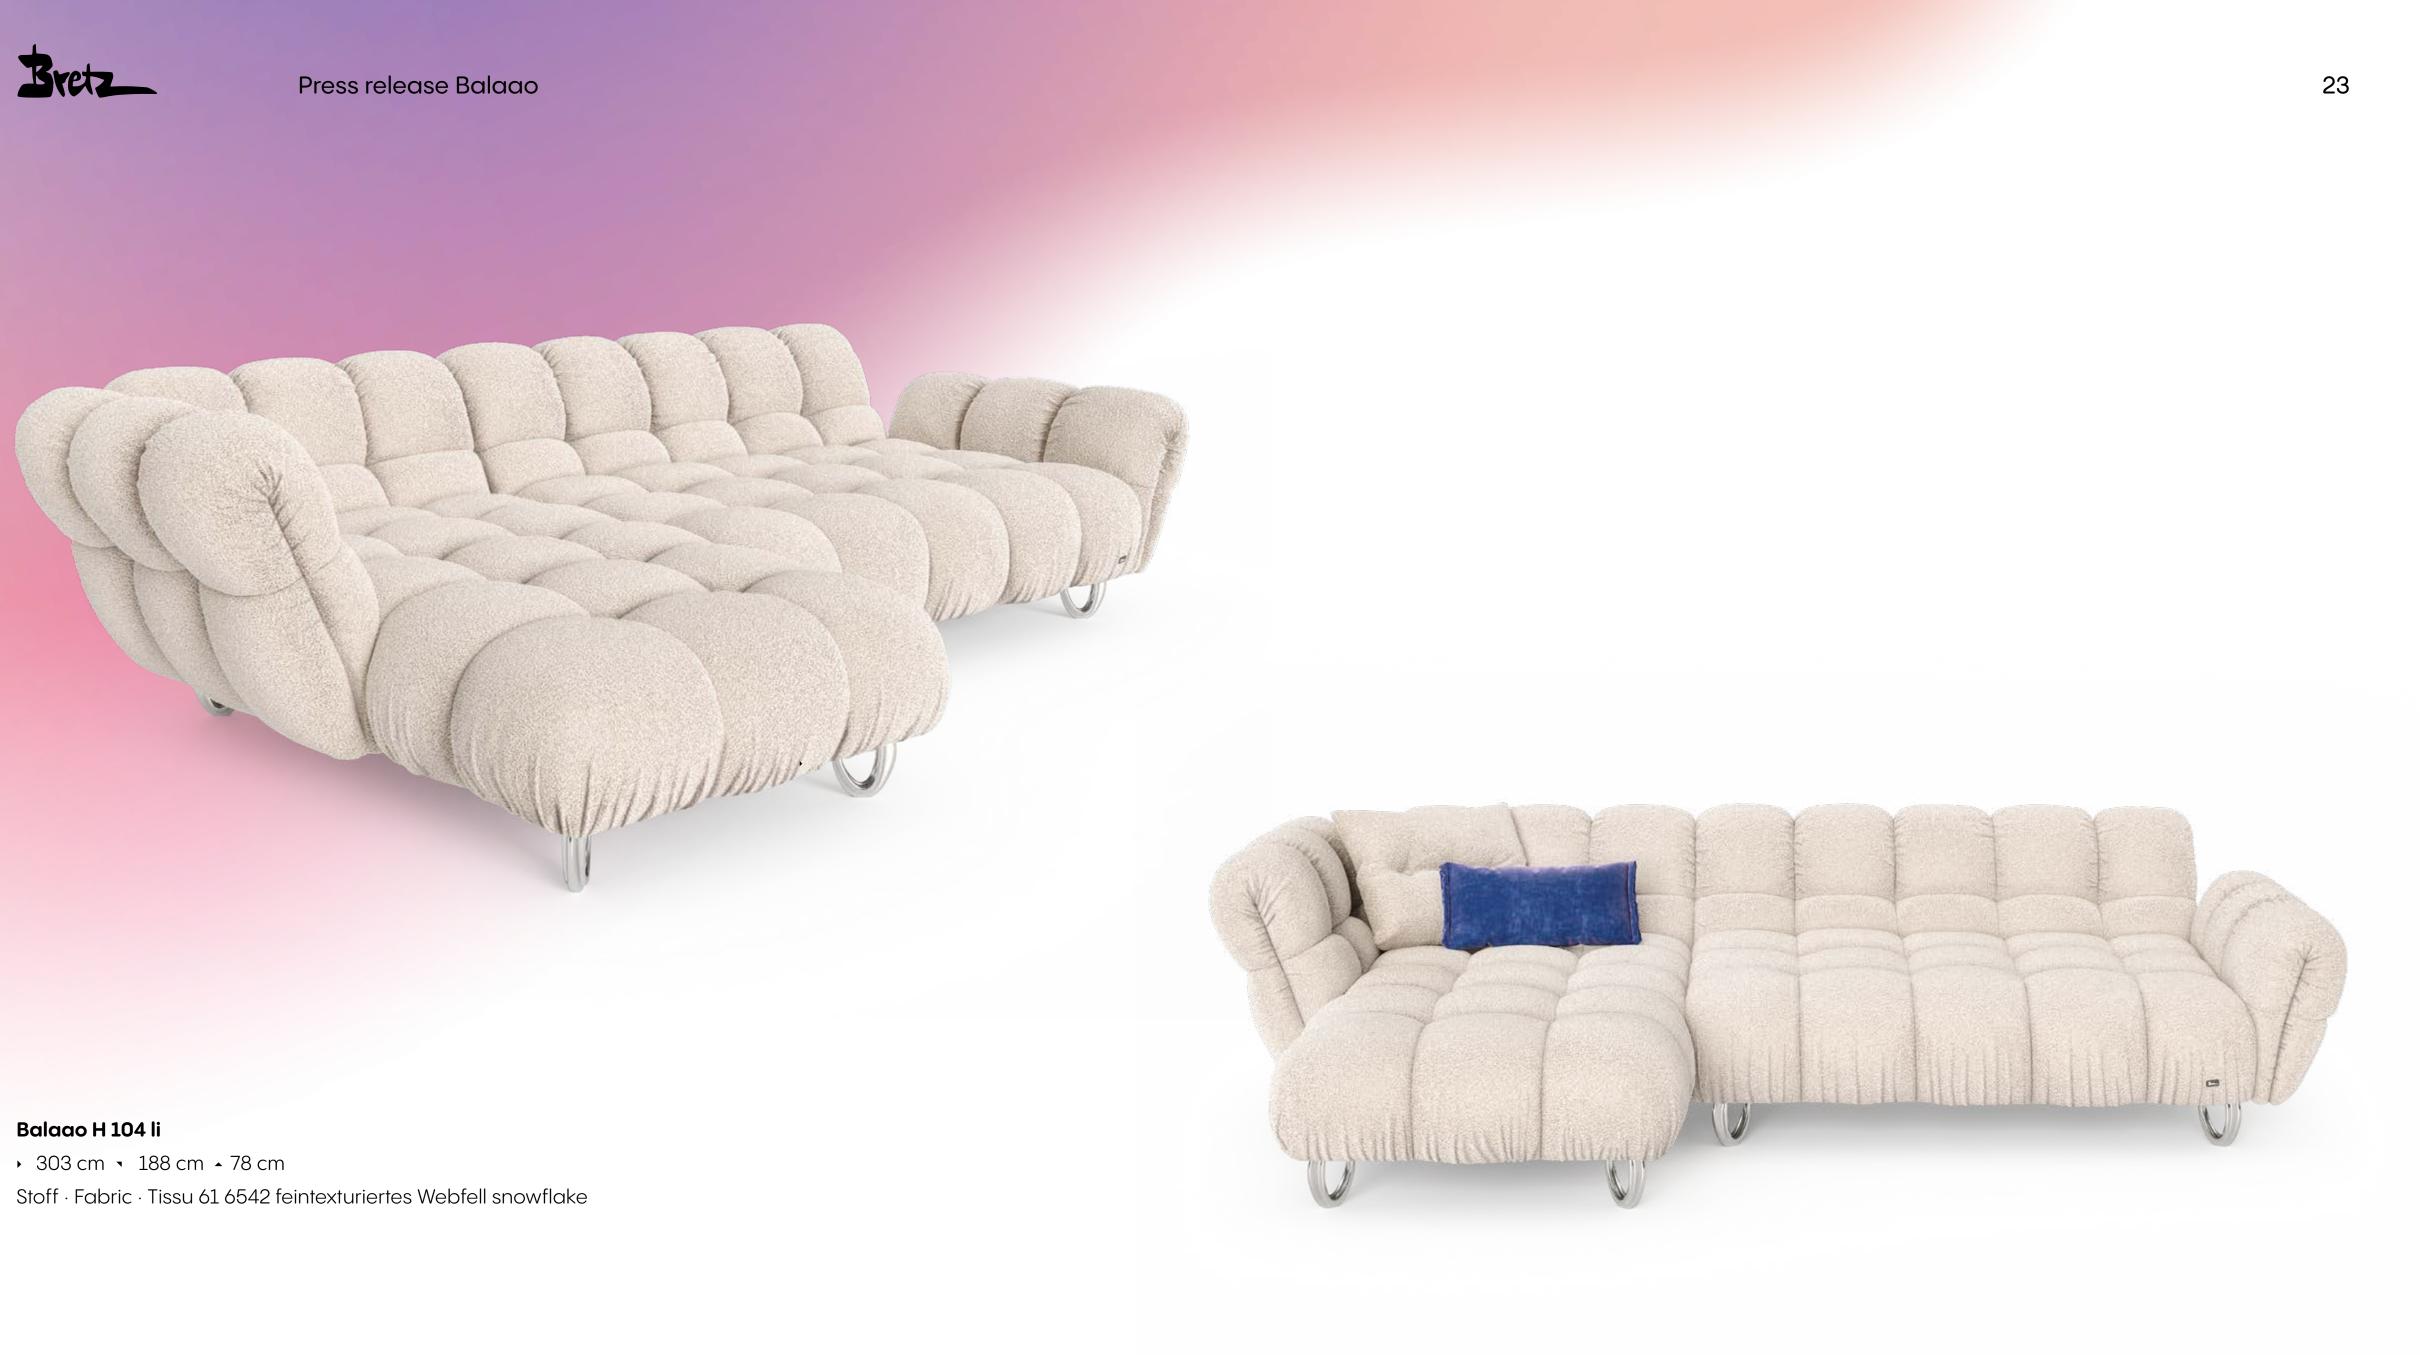

Available in 5 colors: wild ocean, warm graphit, stone grey, salt and pepper, caramel

Balaao Z 104 li
→ 340 cm → 218 cm → 78 cm
Stoff · Fabric · Tissu 65 7275 Bouclé caramel

Bretz

Press release Balaao