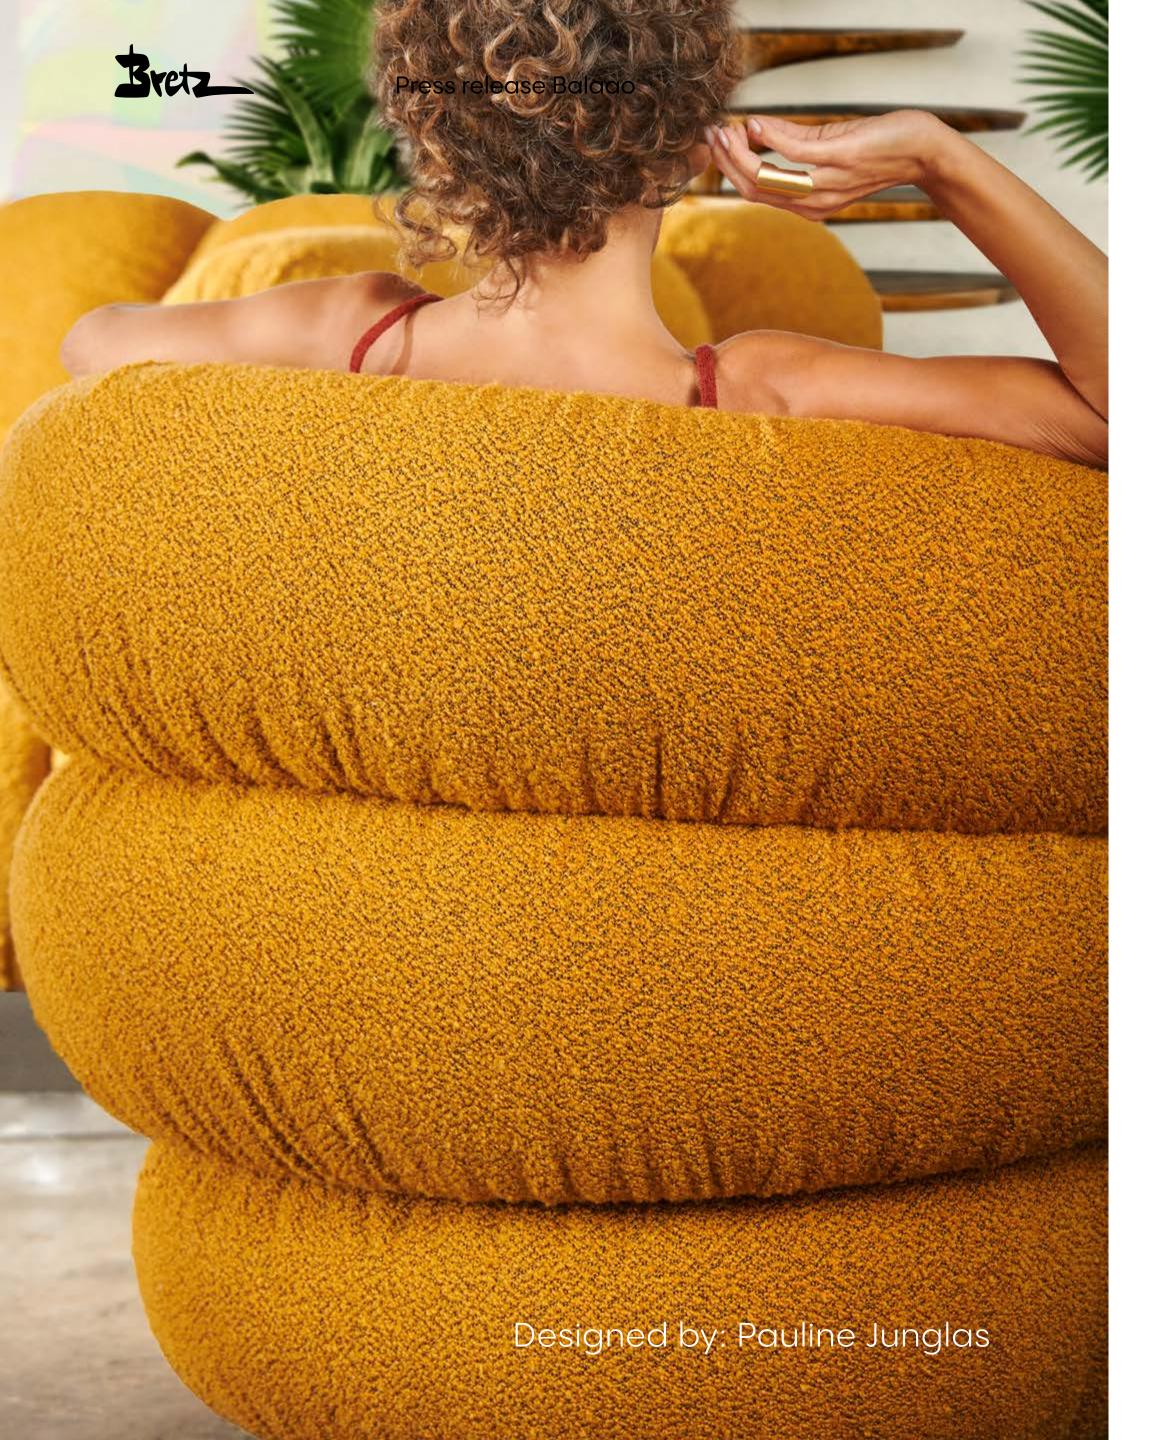

## Balaao

### The name Balaao is borrowed from the Portuguese word for balloon and refers to the bulbous stitching of the seating elements, which are reminiscent of a sequence of bulging balloons that gently lift us - even beyond our own horizon.

The balloon: conjuring up fantastic tales of adventure in colourful hot-air balloons while also referring to the rotund shape of the sofa.

The product design is subject to this guiding principle: Although at first glance the sofa appears to be square, a closer look reveals that it has been transformed into a softer, more sensual design language.

Also the folds, that gently envelop the generous cushion do not ask for rules or uniformity. They are laid by hand and make each piece unique.

## Balaao expression of aesthetic and tactile softness

It is precisely this formulation of the cushions and the casual folds that give Balaao the feeling of a thoroughly aesthetic and tactile softness.

This is ensured by an elaborately 3D-milled foam and a thick padding under the fabric cover. Thanks to the tucks at the cross points, the cover retains its shape and all seams are held in place.