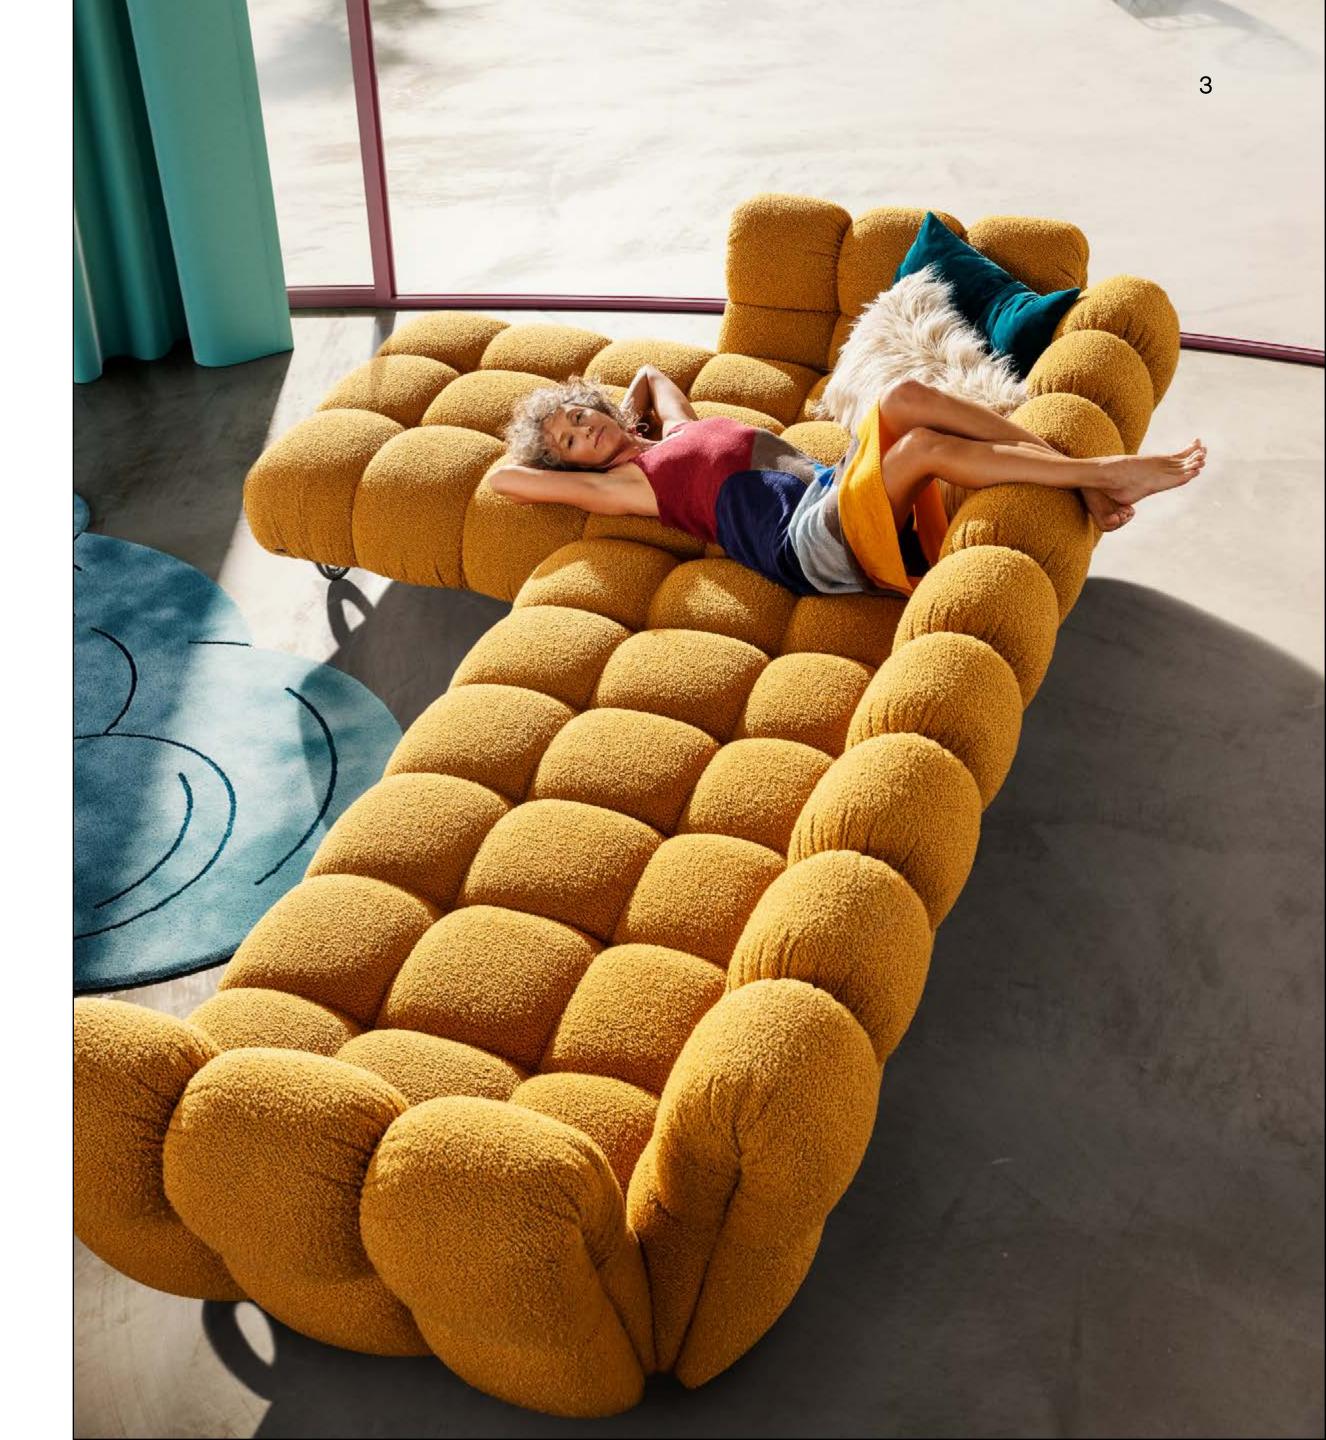

The balloon: conjuring up fantastic tales of adventure in colourful hot-air balloons while also referring to the rotund shape of the sofa.

The product design is subject to this guiding principle: Although at first glance the sofa appears to be square, a closer look reveals that it has been transformed into a softer, more sensual design language.

## Balaao expression of aesthetic and tactile softness

It is precisely this formulation of the cushions and the casual folds that give Balaao the feeling of a thoroughly aesthetic and tactile softness.

## From the idea to the design

27

5.8

\_\_\_\_\_

Comfort and cosiness galore is guaranteed in the swivel armchair with its curvy silhouette and sophisticated upholstery.