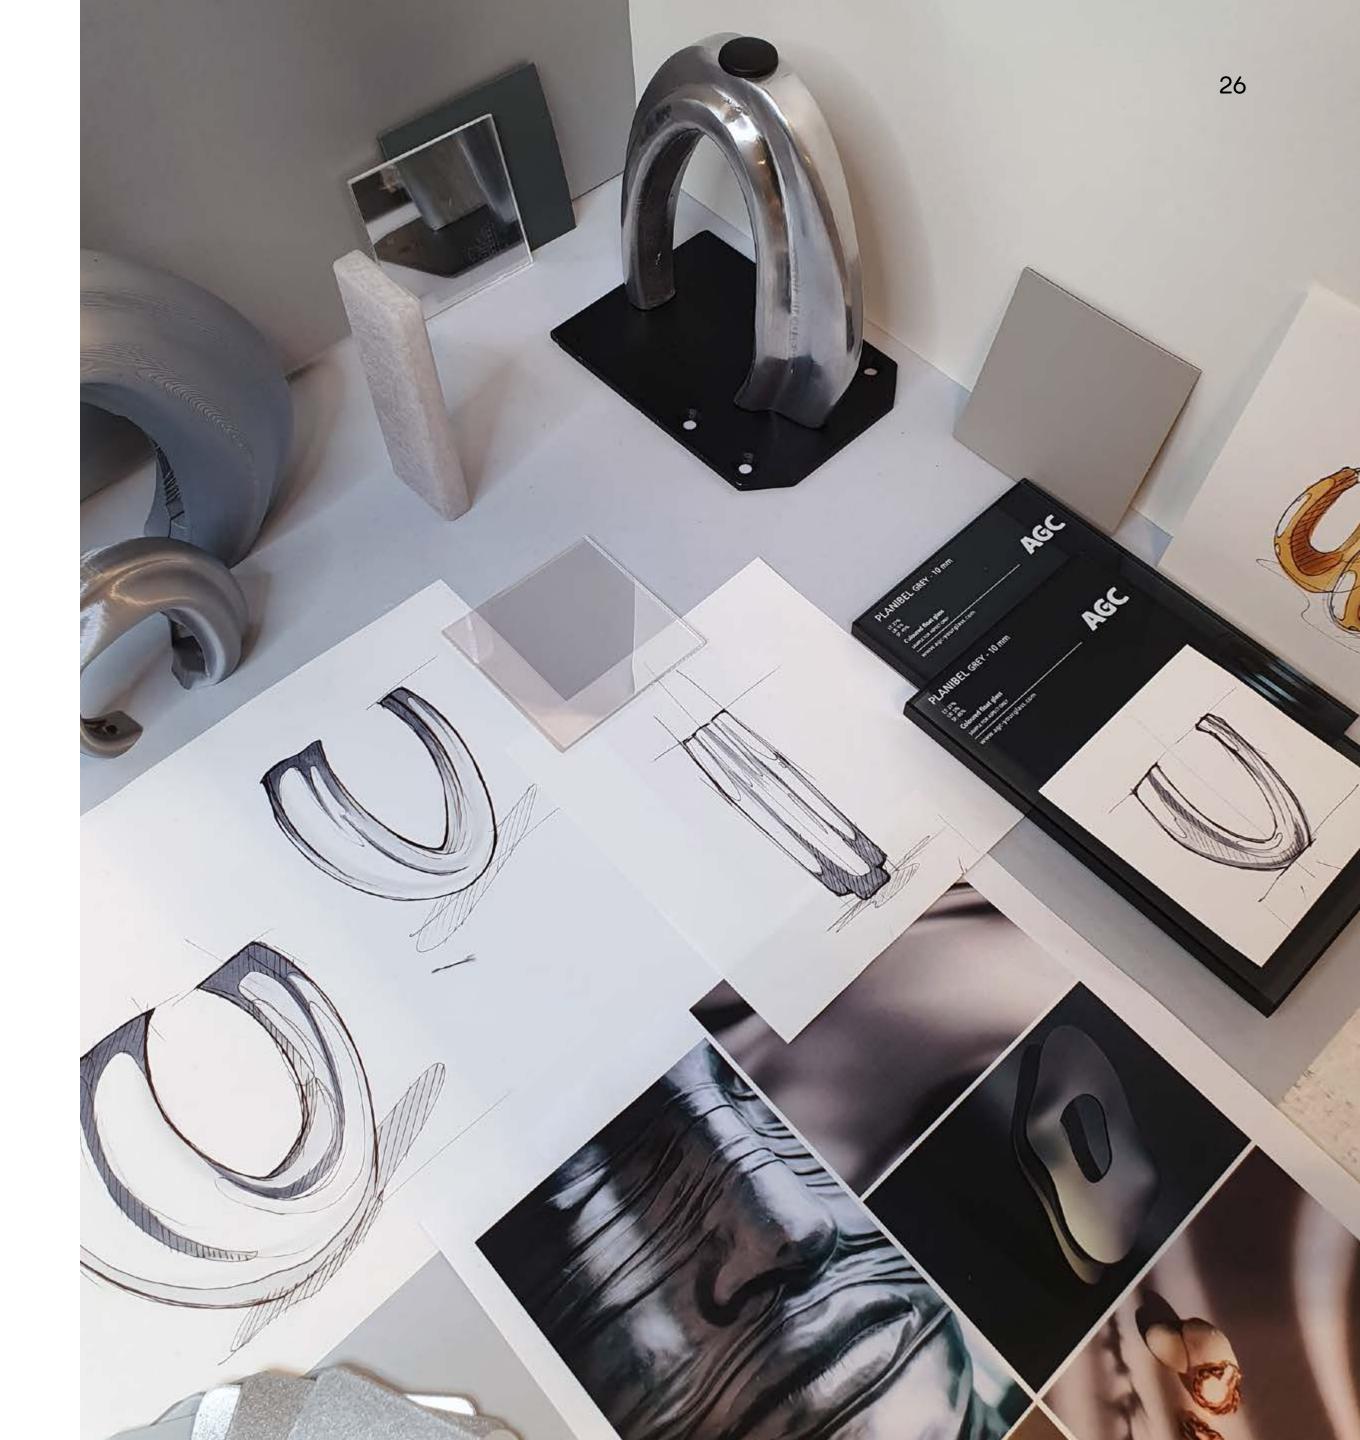

## With their relief-like, almost liquid appearance, the cast aluminum feet are reminiscent of organically shaped pieces of jewelry.

The feet reflect the recurring geometry of the round shape and complement the basic voluminousness of the sofa.

## From the idea to the design

27

5.8

\_\_\_\_\_

Comfort and cosiness galore is guaranteed in the swivel armchair with its curvy silhouette and sophisticated upholstery.