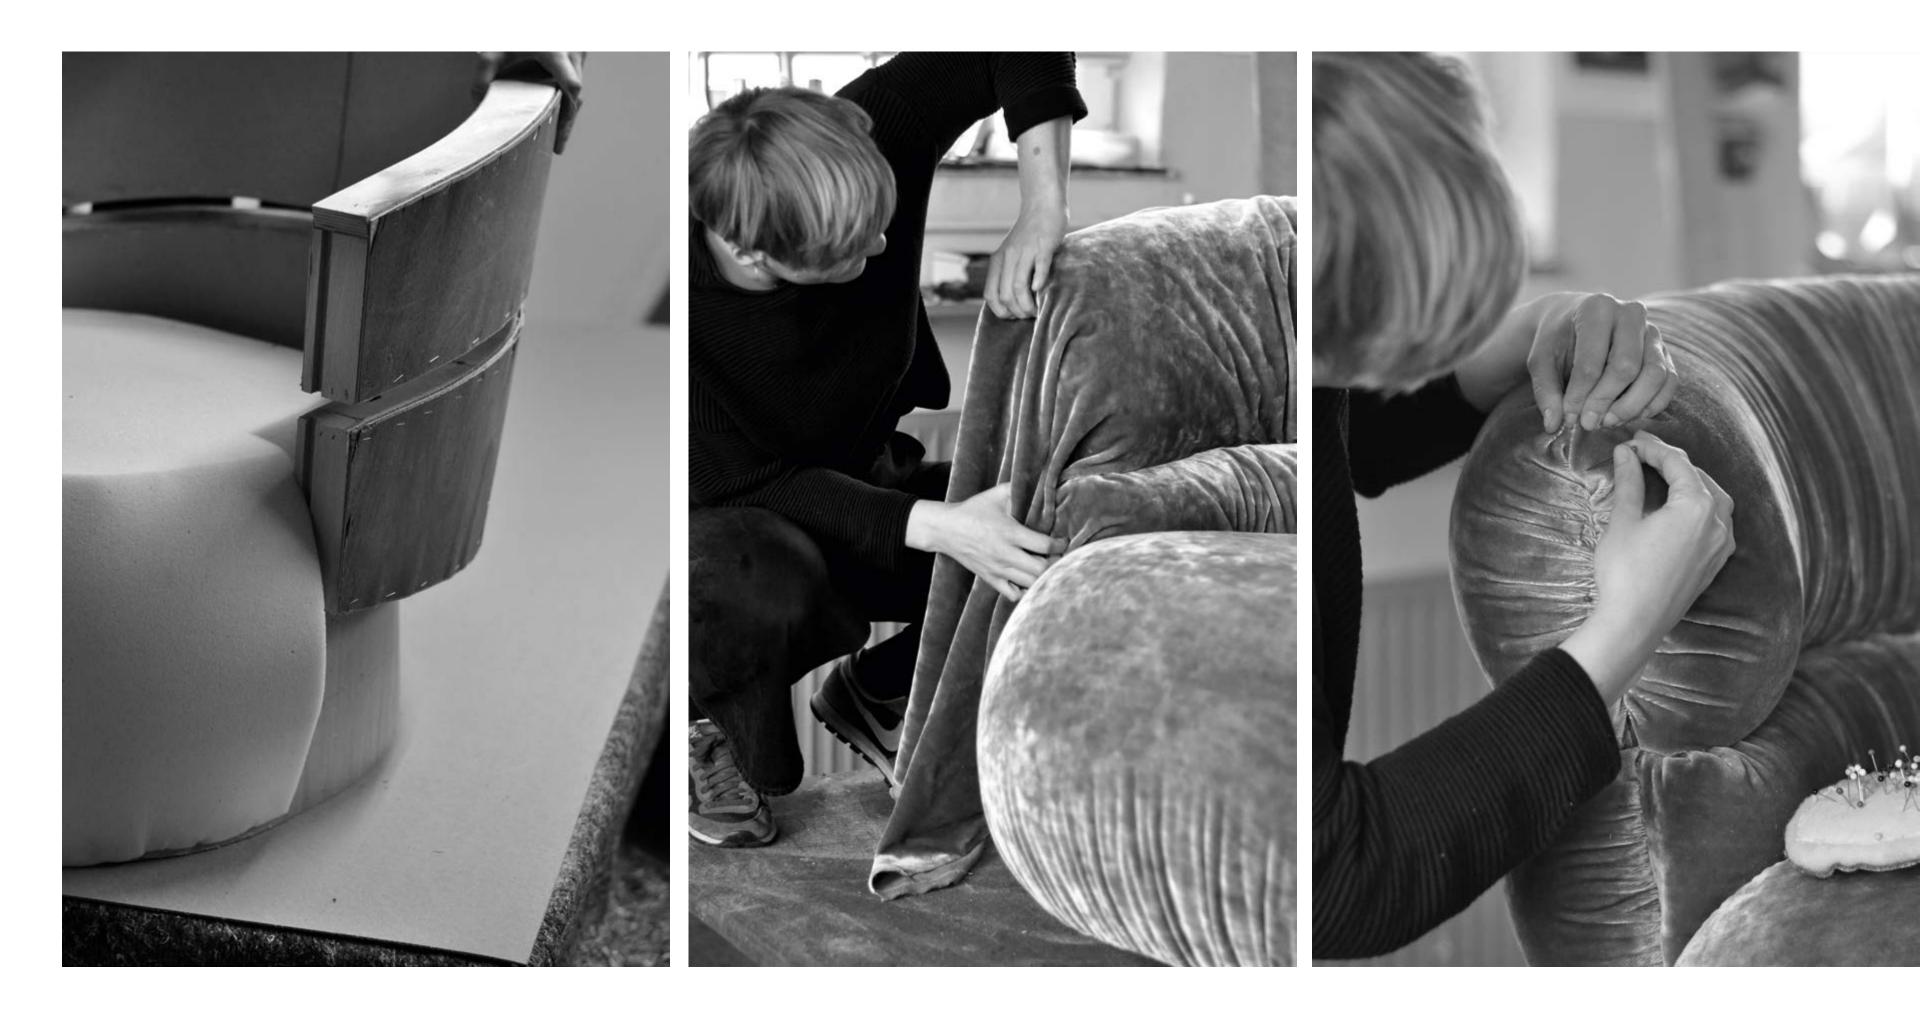

## Prototyping

The Balaao Chair consists of a 3-part wooden frame. Each of the elements is upholstered individually and simply plugged together at the end.

A great deal of detail and manual work was required during the designprocess.

## Bretz

Press release Balaao