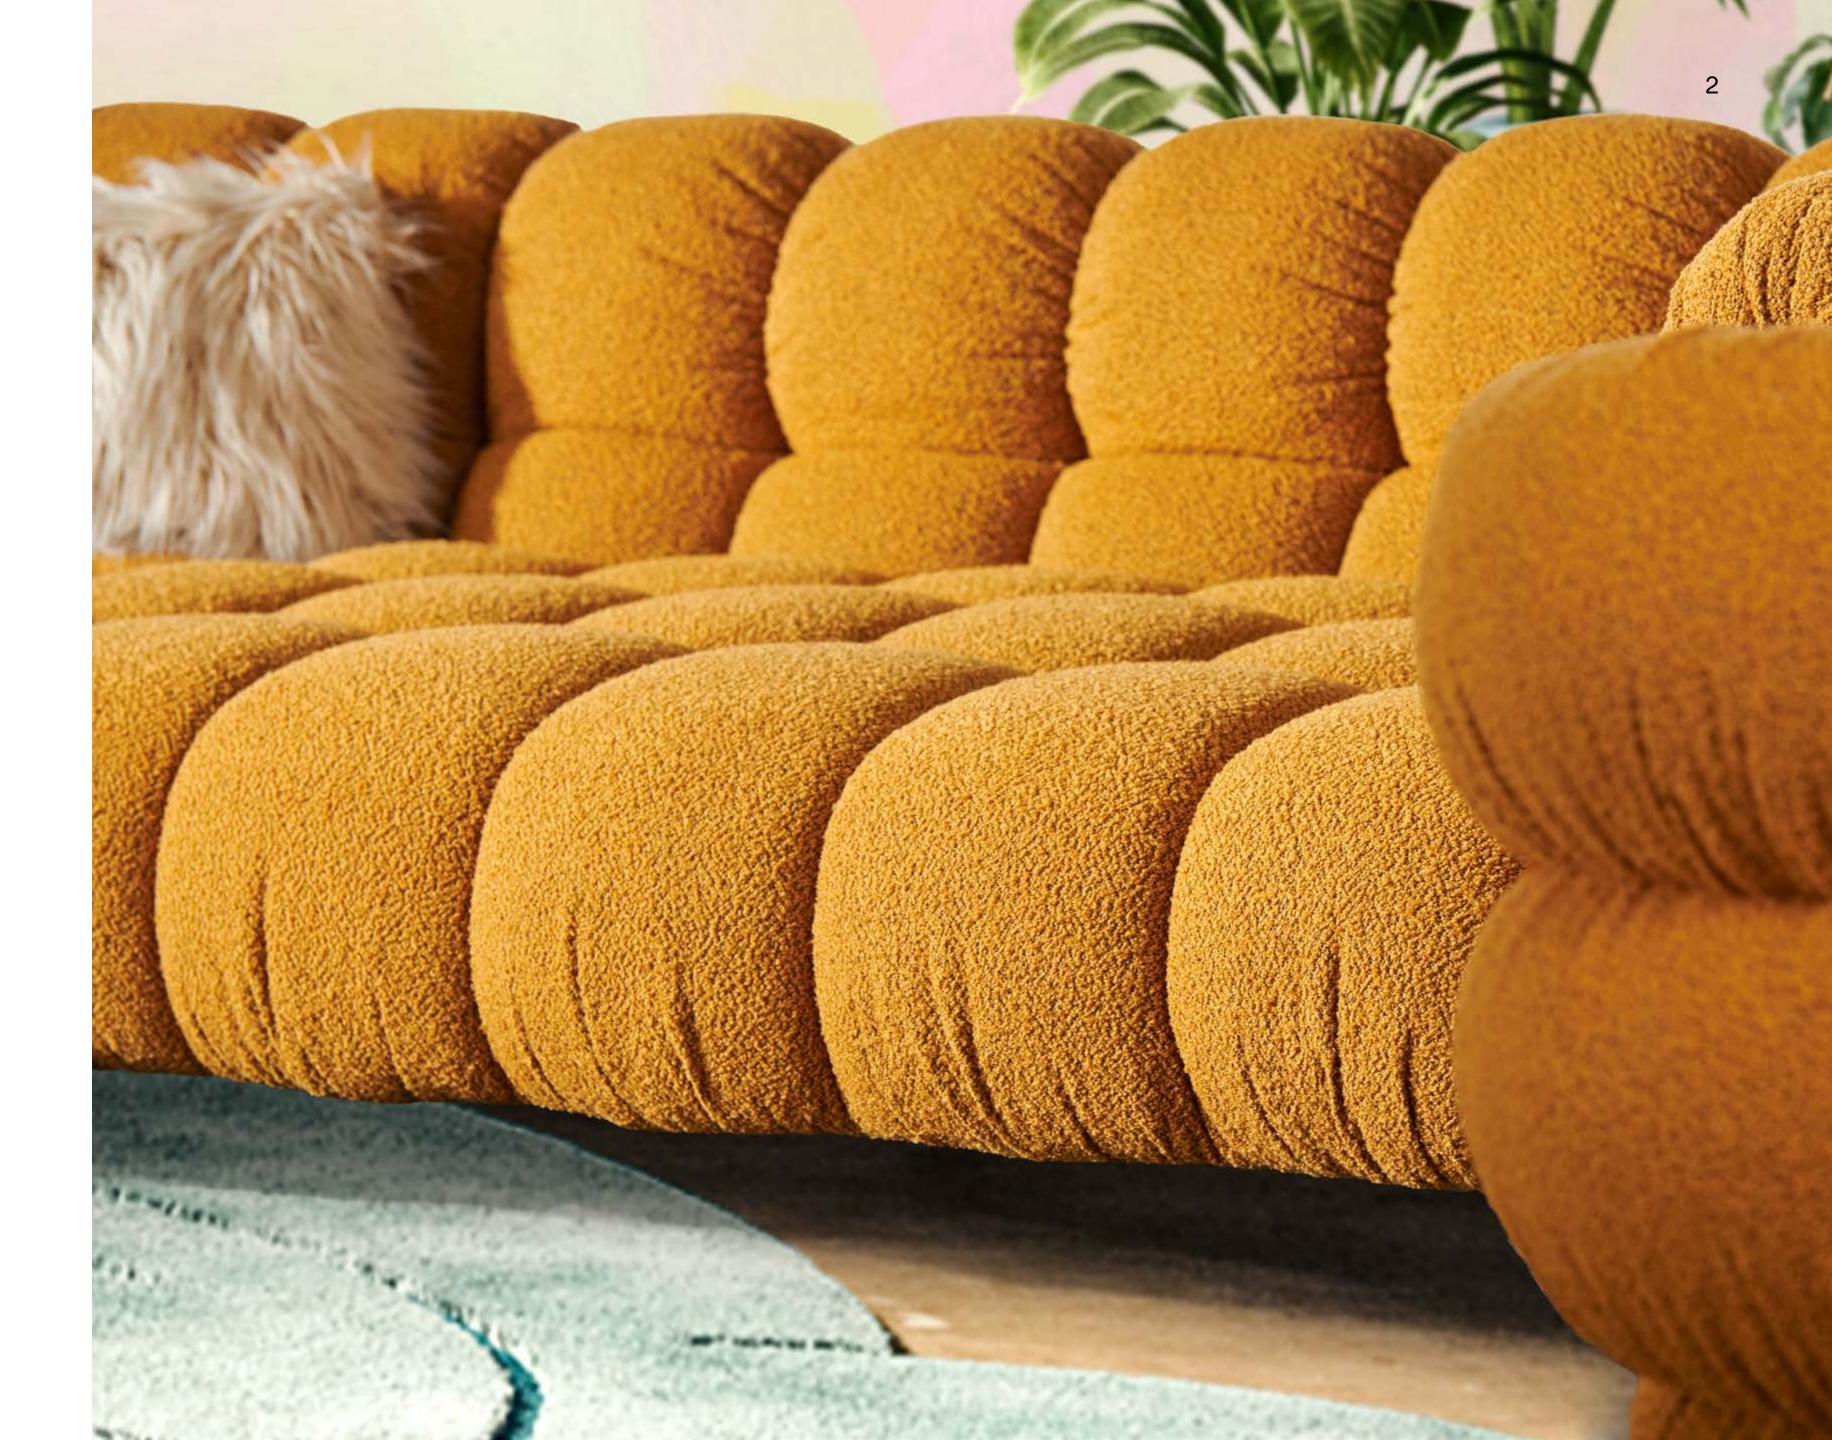

Also the folds, that gently envelop the generous cushion do not ask for rules or uniformity. They are laid by hand and make each piece unique.

## It's all about the details

Bretz

The details, such as the folds and the vertical stitching on the backrests are developed directly on the 1:1 prototype during product development - after all, it is the details that breathe life into a design and give it a valuable appearance - they are worth tweaking until they meet our high standards.

This is ensured by an elaborately 3D-milled foam and a thick padding under the fabric cover. Thanks to the tucks at the cross points, the cover retains its shape and all seams are held in place.

#### Facts & Highlights

- Due to the bulbous formulation of the foams, the sofa has no hard edges
- Modular upholstered furniture system based on 3 seats, which, with armrests and backrests, which make up the individual parts
- Solid wooden frame, above it a classic upholstered construction with Nosag and Bonell springs and a multi-layered, milled premium foam structure
- The punctual indentations give the upholstery support and strength, the folds on the underside of the carcass and on the backrests are irregularly laid by hand, so each piece is unique.