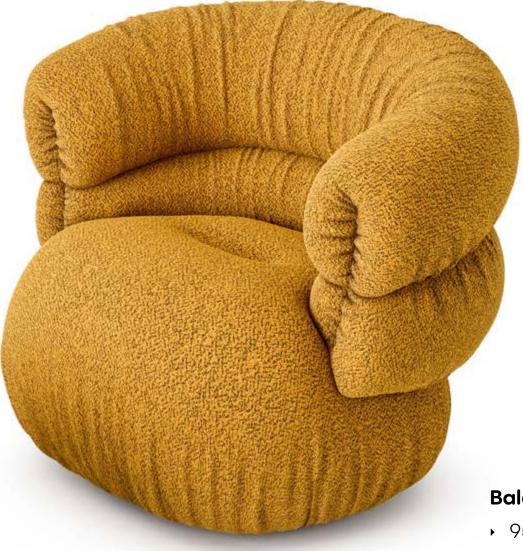

### The name Balaao is borrowed from the Portuguese word for balloon and refers to the bulbous stitching of the seating elements, which are reminiscent of a sequence of bulging balloons that gently lift us - even beyond our own horizon.

The balloon: conjuring up fantastic tales of adventure in colourful hot-air balloons while also referring to the rotund shape of the sofa.

The product design is subject to this guiding principle: Although at first glance the sofa appears to be square, a closer look reveals that it has been transformed into a softer, more sensual design language.

Also the folds, that gently envelop the generous cushion do not ask for rules or uniformity. They are laid by hand and make each piece unique.