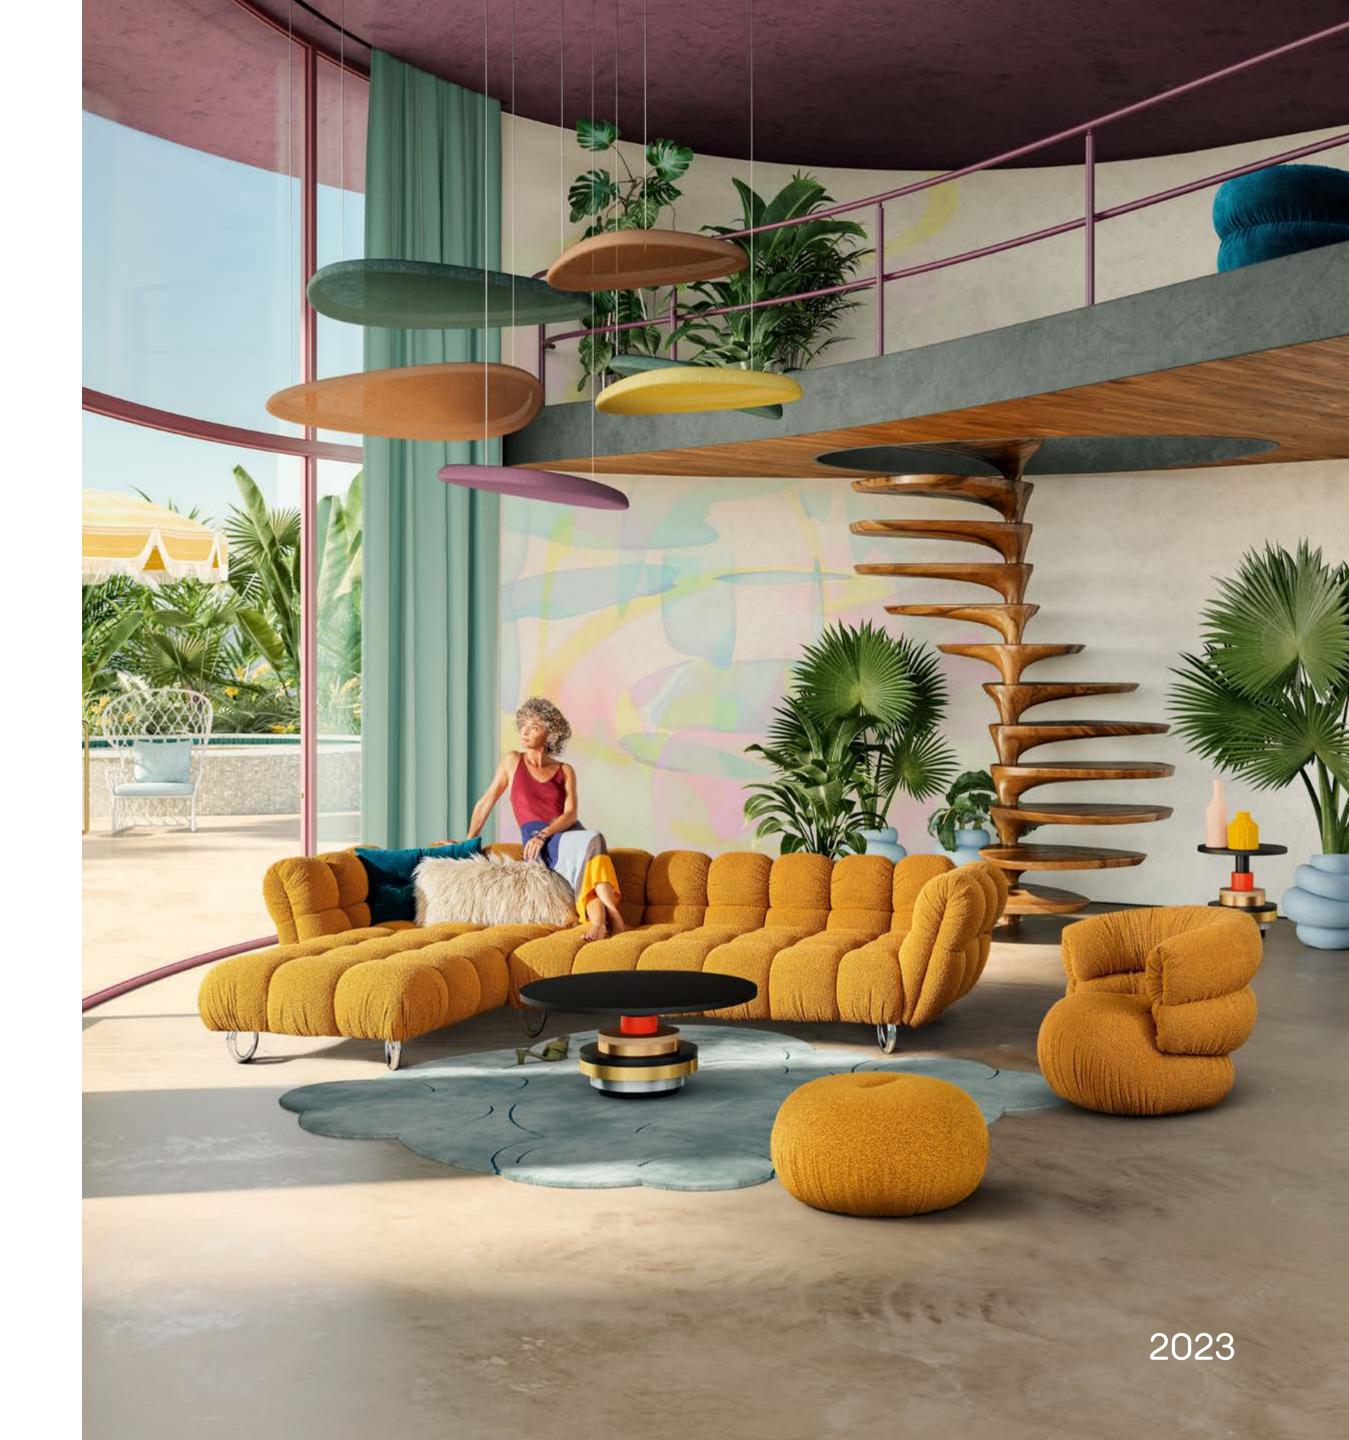

## The unbearable lightness of being

With his lively charisma and nonchalant manner Balaao invites you to cut the leashes of everyday life and to enjoy the small moments of of happiness.

### The name Balaao is borrowed from the Portuguese word for balloon and refers to the bulbous stitching of the seating elements, which are reminiscent of a sequence of bulging balloons that gently lift us - even beyond our own horizon.

The balloon: conjuring up fantastic tales of adventure in colourful hot-air balloons while also referring to the rotund shape of the sofa.

The product design is subject to this guiding principle: Although at first glance the sofa appears to be square, a closer look reveals that it has been transformed into a softer, more sensual design language.

## Balaao expression of aesthetic and tactile softness

It is precisely this formulation of the cushions and the casual folds that give Balaao the feeling of a thoroughly aesthetic and tactile softness.

## **Colour schemes**

Bretz

The colour yellow stands for hope, happiness, cheerfulness and fun - all those attributes that also resonate in the formal design of the sofa.