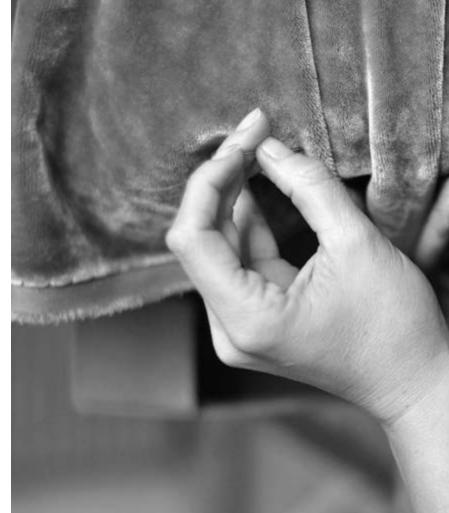

Also the folds, that gently envelop the generous cushion do not ask for rules or uniformity. They are laid by hand and make each piece unique.

#### Facts & Highlights

- Due to the bulbous formulation of the foams, the sofa has no hard edges
- Modular upholstered furniture system based on 3 seats, which, with armrests and backrests, which make up the individual parts
- Solid wooden frame, above it a classic upholstered construction with Nosag and Bonell springs and a multi-layered, milled premium foam structure
- The punctual indentations give the upholstery support and strength, the folds on the underside of the carcass and on the backrests are irregularly laid by hand, so each piece is unique.