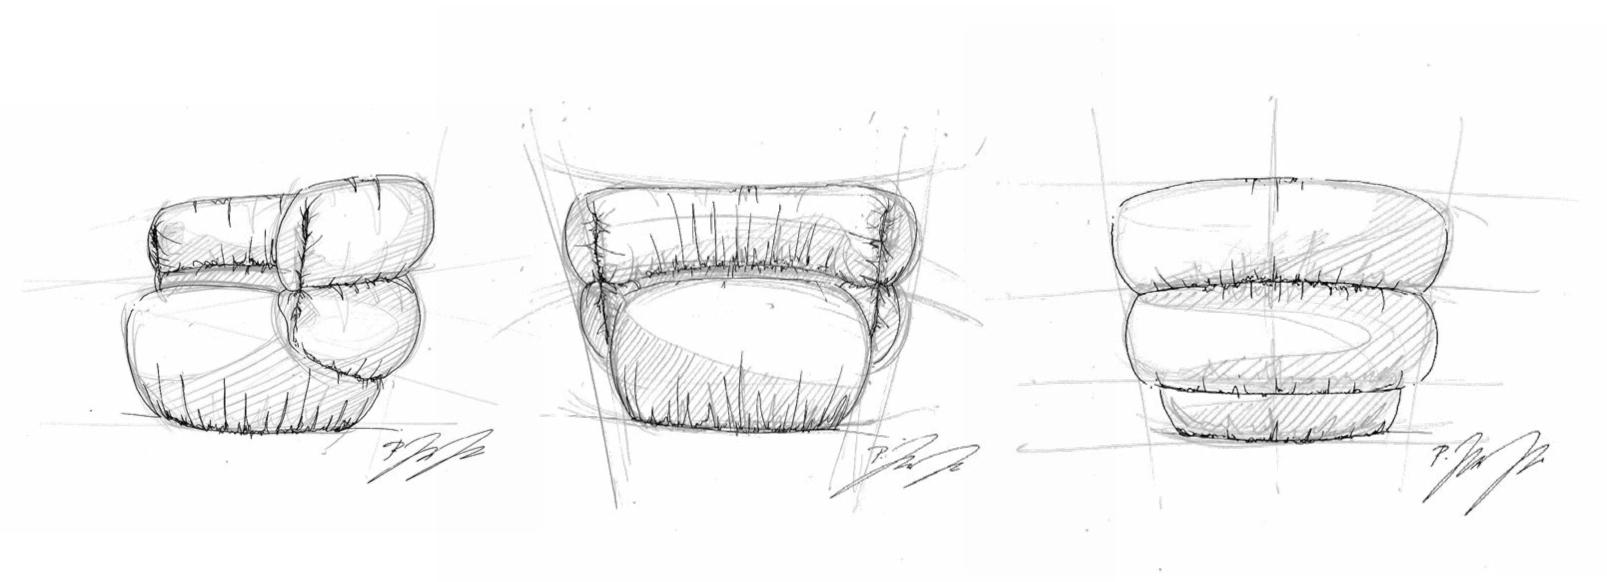

## From the idea to the design

27

5.8

\_\_\_\_\_

Comfort and cosiness galore is guaranteed in the swivel armchair with its curvy silhouette and sophisticated upholstery.

## Prototyping

The Balaao Chair consists of a 3-part wooden frame. Each of the elements is upholstered individually and simply plugged together at the end.

A great deal of detail and manual work was required during the designprocess.