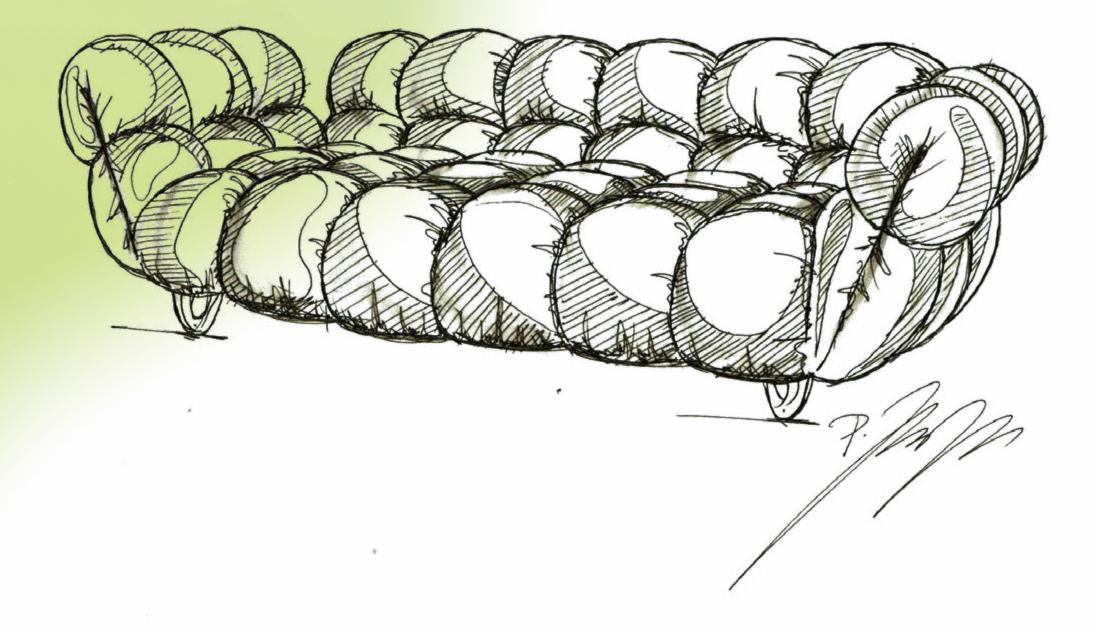

### The name Balaao is borrowed from the Portuguese word for balloon and refers to the bulbous stitching of the seating elements, which are reminiscent of a sequence of bulging balloons that gently lift us - even beyond our own horizon.

The balloon: conjuring up fantastic tales of adventure in colourful hot-air balloons while also referring to the rotund shape of the sofa.

The product design is subject to this guiding principle: Although at first glance the sofa appears to be square, a closer look reveals that it has been transformed into a softer, more sensual design language.

## Balaao expression of aesthetic and tactile softness

It is precisely this formulation of the cushions and the casual folds that give Balaao the feeling of a thoroughly aesthetic and tactile softness.