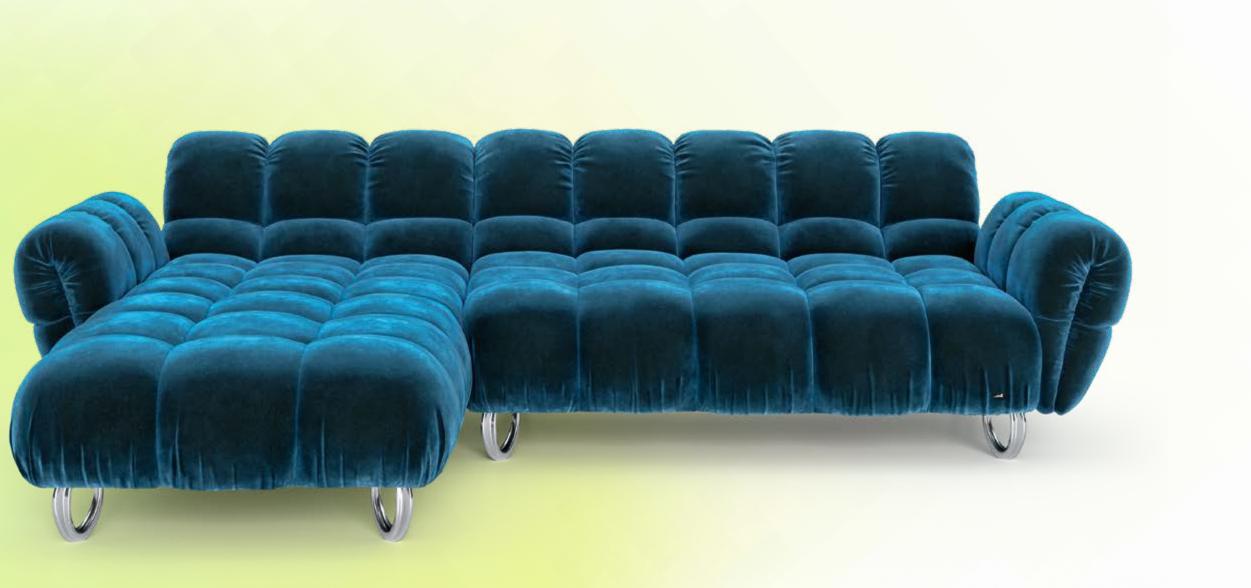

## It's all about the details

Bretz

The details, such as the folds and the vertical stitching on the backrests are developed directly on the 1:1 prototype during product development - after all, it is the details that breathe life into a design and give it a valuable appearance - they are worth tweaking until they meet our high standards.

This is ensured by an elaborately 3D-milled foam and a thick padding under the fabric cover. Thanks to the tucks at the cross points, the cover retains its shape and all seams are held in place.

#### Facts & Highlights

- Due to the bulbous formulation of the foams, the sofa has no hard edges
- Modular upholstered furniture system based on 3 seats, which, with armrests and backrests, which make up the individual parts
- Solid wooden frame, above it a classic upholstered construction with Nosag and Bonell springs and a multi-layered, milled premium foam structure
- The punctual indentations give the upholstery support and strength, the folds on the underside of the carcass and on the backrests are irregularly laid by hand, so each piece is unique.