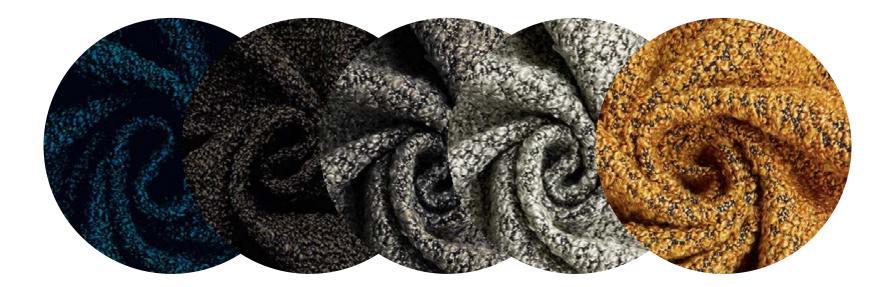

## Jacquard-Bouclé

#### 66% Polyacrylic / 34% Polyester

Bouclé is a rather coarse fabric made of different yarns with loops, which creates its irregular, characteristic surface. The bumpiness is the result of the irregularly thickened yarns that are woven together. Due to its material composition, our bouclé can be classified as rather easy to care for.

The Jaquard bouclé is particularly characterised by its finely textured surface. Its structure and the strong contrast between the lower and upper fabric makes the upholstered furniture looks even more voluminous.

Available in 5 colors: wild ocean, warm graphit, stone grey, salt and pepper, caramel

Balaao Z 104 li
→ 340 cm → 218 cm → 78 cm
Stoff · Fabric · Tissu 65 7275 Bouclé caramel

Bretz

Press release Balaao