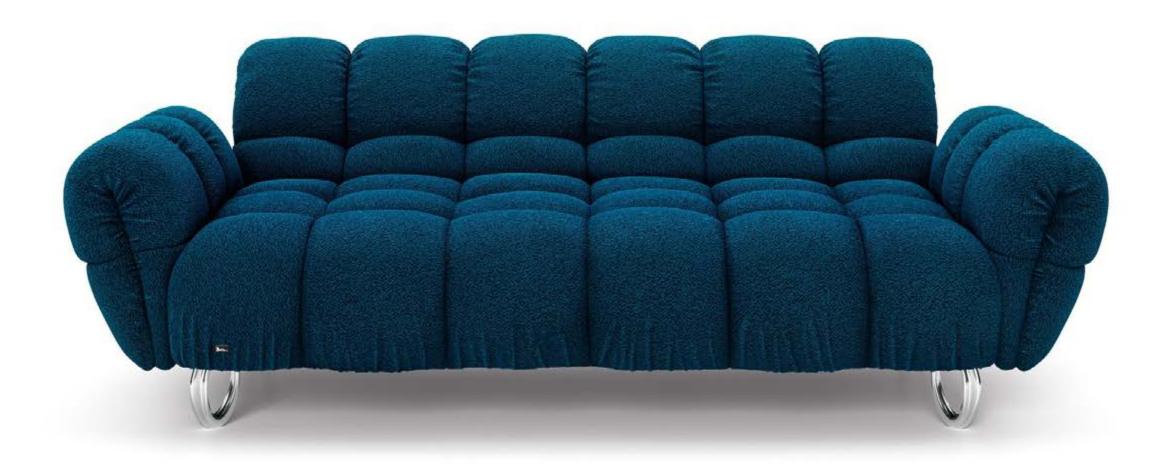

## Velours-Melange "Blue Hour"

#### 42% Polyester / 35% Viscose / 23% Cotton

This velour is characterised by its high natural fibre content and its soft feel. It has less iridescence than a pure polyester velour, is more matt and has a slightly powdery sheen.

Its colour is reminiscent of the short time between sunset and night - when the world suddenly becomes very quiet.

#### VDAli - UAre 104 Balaao

296 cm
218 cm
78 cm
Stoff · Fabric · Tissu 66 2428 blue hour