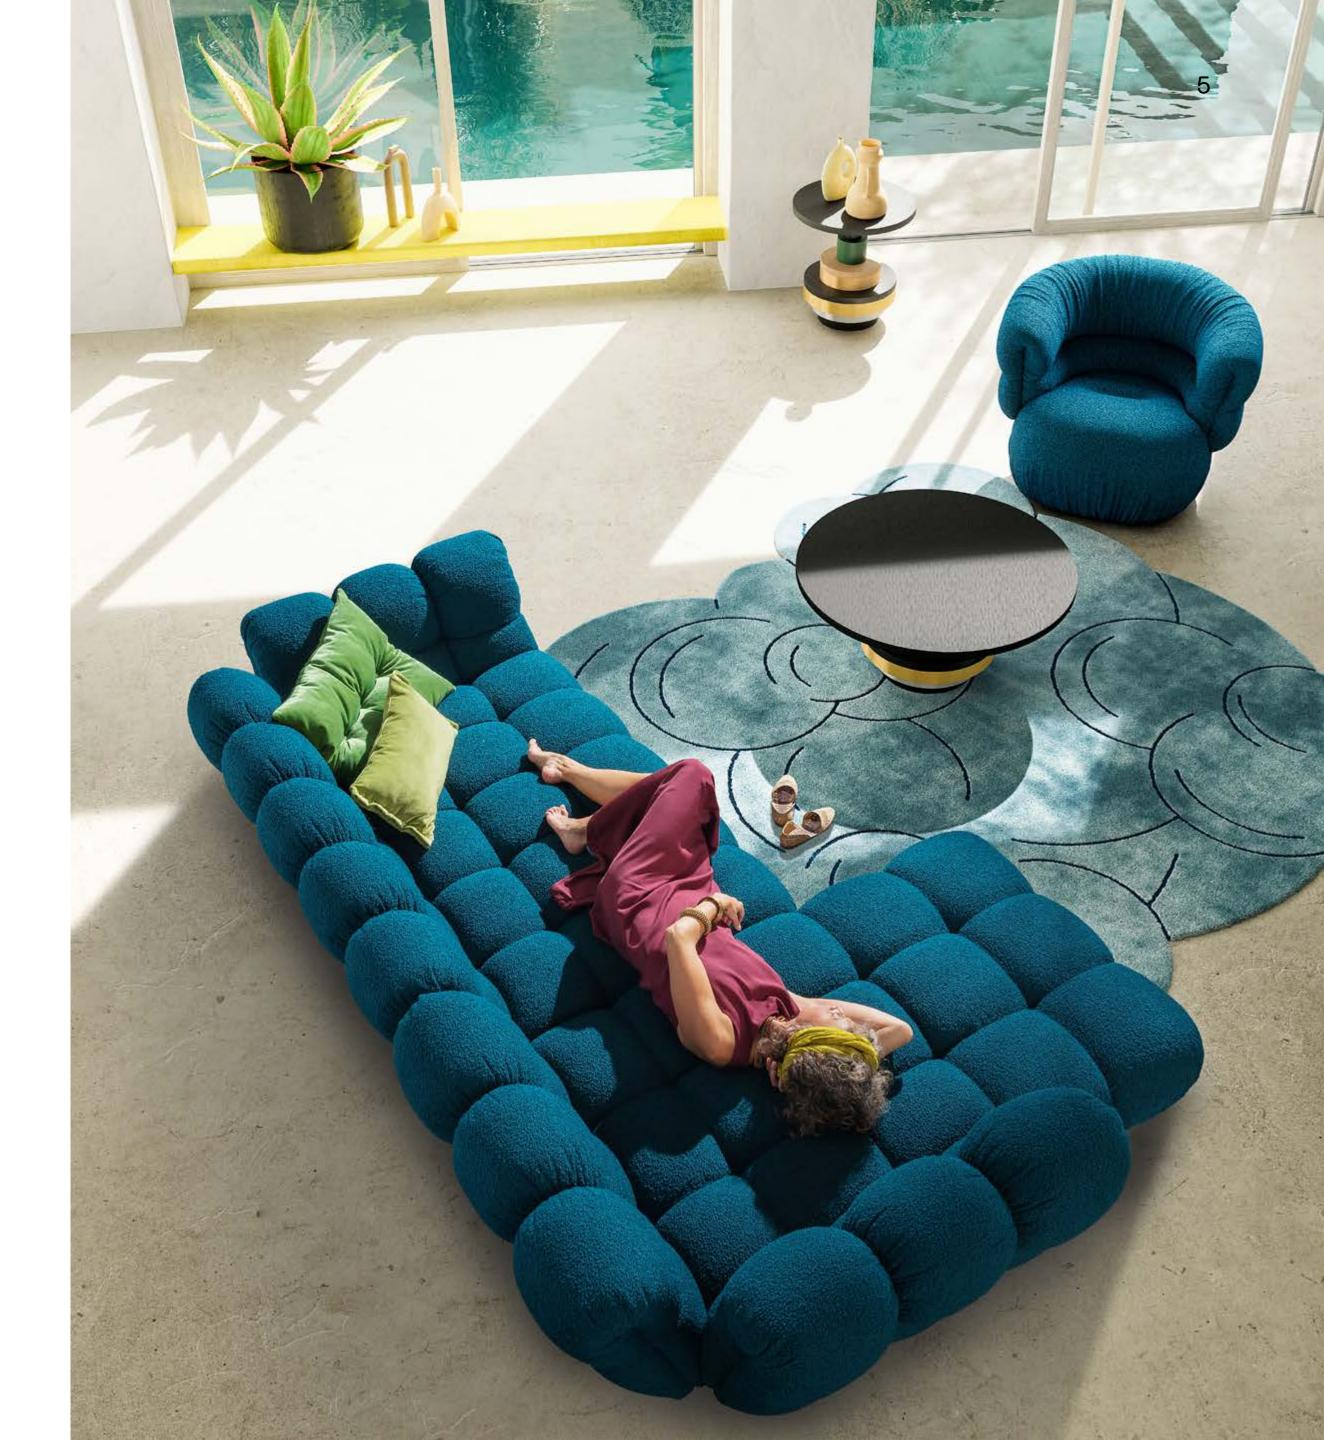

### The name Balaao is borrowed from the Portuguese word for balloon and refers to the bulbous stitching of the seating elements, which are reminiscent of a sequence of bulging balloons that gently lift us - even beyond our own horizon.

The balloon: conjuring up fantastic tales of adventure in colourful hot-air balloons while also referring to the rotund shape of the sofa.

The product design is subject to this guiding principle: Although at first glance the sofa appears to be square, a closer look reveals that it has been transformed into a softer, more sensual design language.

## Balaao expression of aesthetic and tactile softness

It is precisely this formulation of the cushions and the casual folds that give Balaao the feeling of a thoroughly aesthetic and tactile softness.

This is ensured by an elaborately 3D-milled foam and a thick padding under the fabric cover. Thanks to the tucks at the cross points, the cover retains its shape and all seams are held in place.

## With their relief-like, almost liquid appearance, the cast aluminum feet are reminiscent of organically shaped pieces of jewelry.

The feet reflect the recurring geometry of the round shape and complement the basic voluminousness of the sofa.