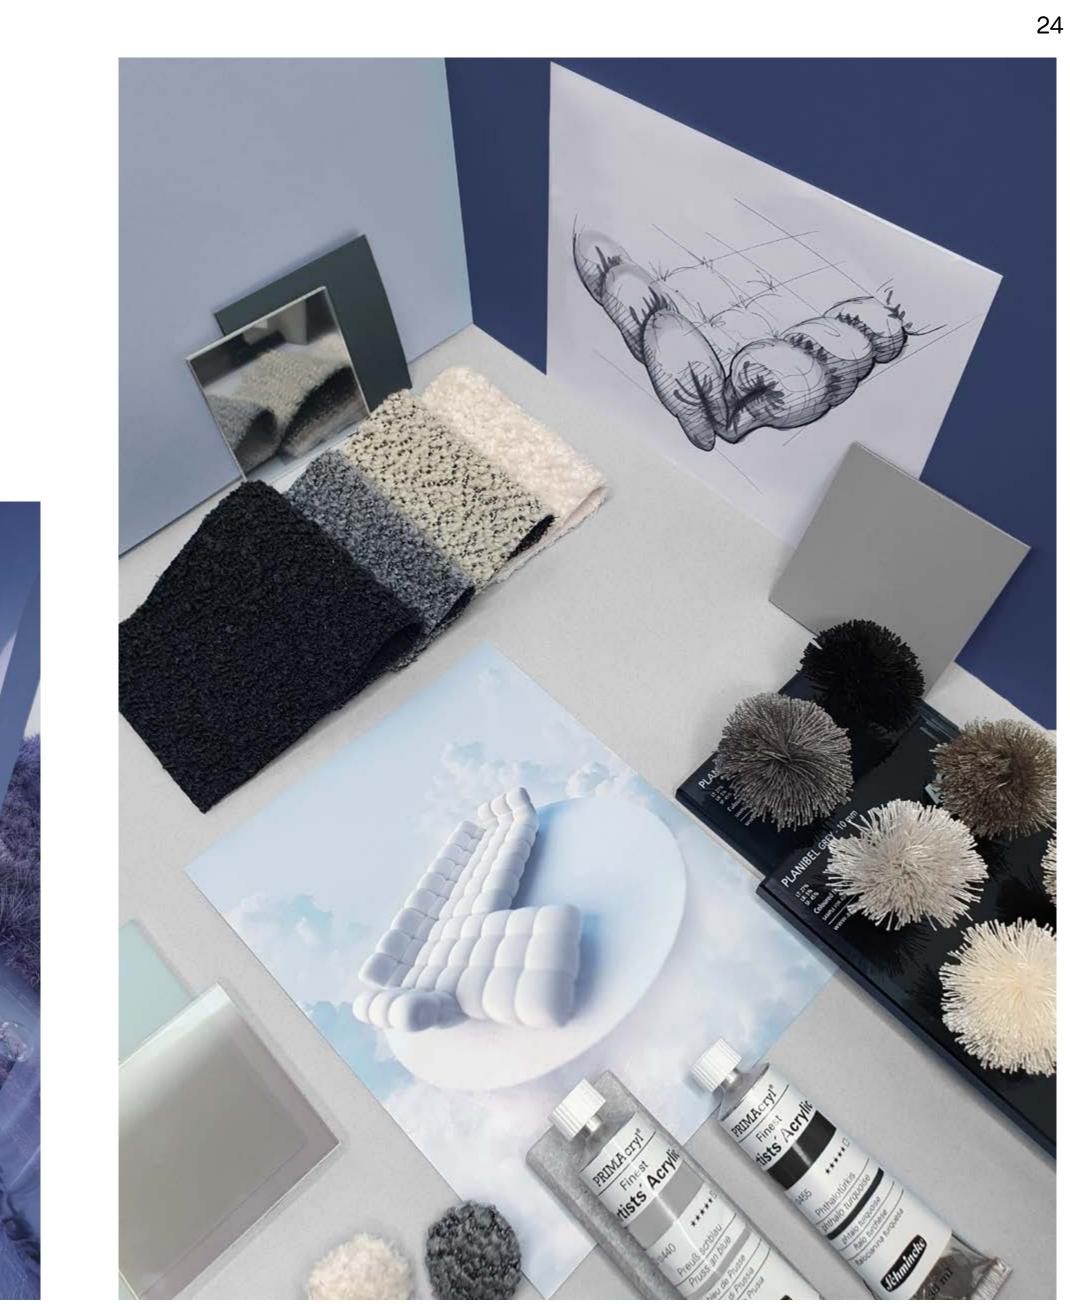

### The name Balaao is borrowed from the Portuguese word for balloon and refers to the bulbous stitching of the seating elements, which are reminiscent of a sequence of bulging balloons that gently lift us - even beyond our own horizon.

The balloon: conjuring up fantastic tales of adventure in colourful hot-air balloons while also referring to the rotund shape of the sofa.

The product design is subject to this guiding principle: Although at first glance the sofa appears to be square, a closer look reveals that it has been transformed into a softer, more sensual design language.

## Balaao expression of aesthetic and tactile softness

It is precisely this formulation of the cushions and the casual folds that give Balaao the feeling of a thoroughly aesthetic and tactile softness.

This is ensured by an elaborately 3D-milled foam and a thick padding under the fabric cover. Thanks to the tucks at the cross points, the cover retains its shape and all seams are held in place.

#### Facts & Highlights

- Due to the bulbous formulation of the foams, the sofa has no hard edges
- Modular upholstered furniture system based on 3 seats, which, with armrests and backrests, which make up the individual parts
- Solid wooden frame, above it a classic upholstered construction with Nosag and Bonell springs and a multi-layered, milled premium foam structure
- The punctual indentations give the upholstery support and strength, the folds on the underside of the carcass and on the backrests are irregularly laid by hand, so each piece is unique.