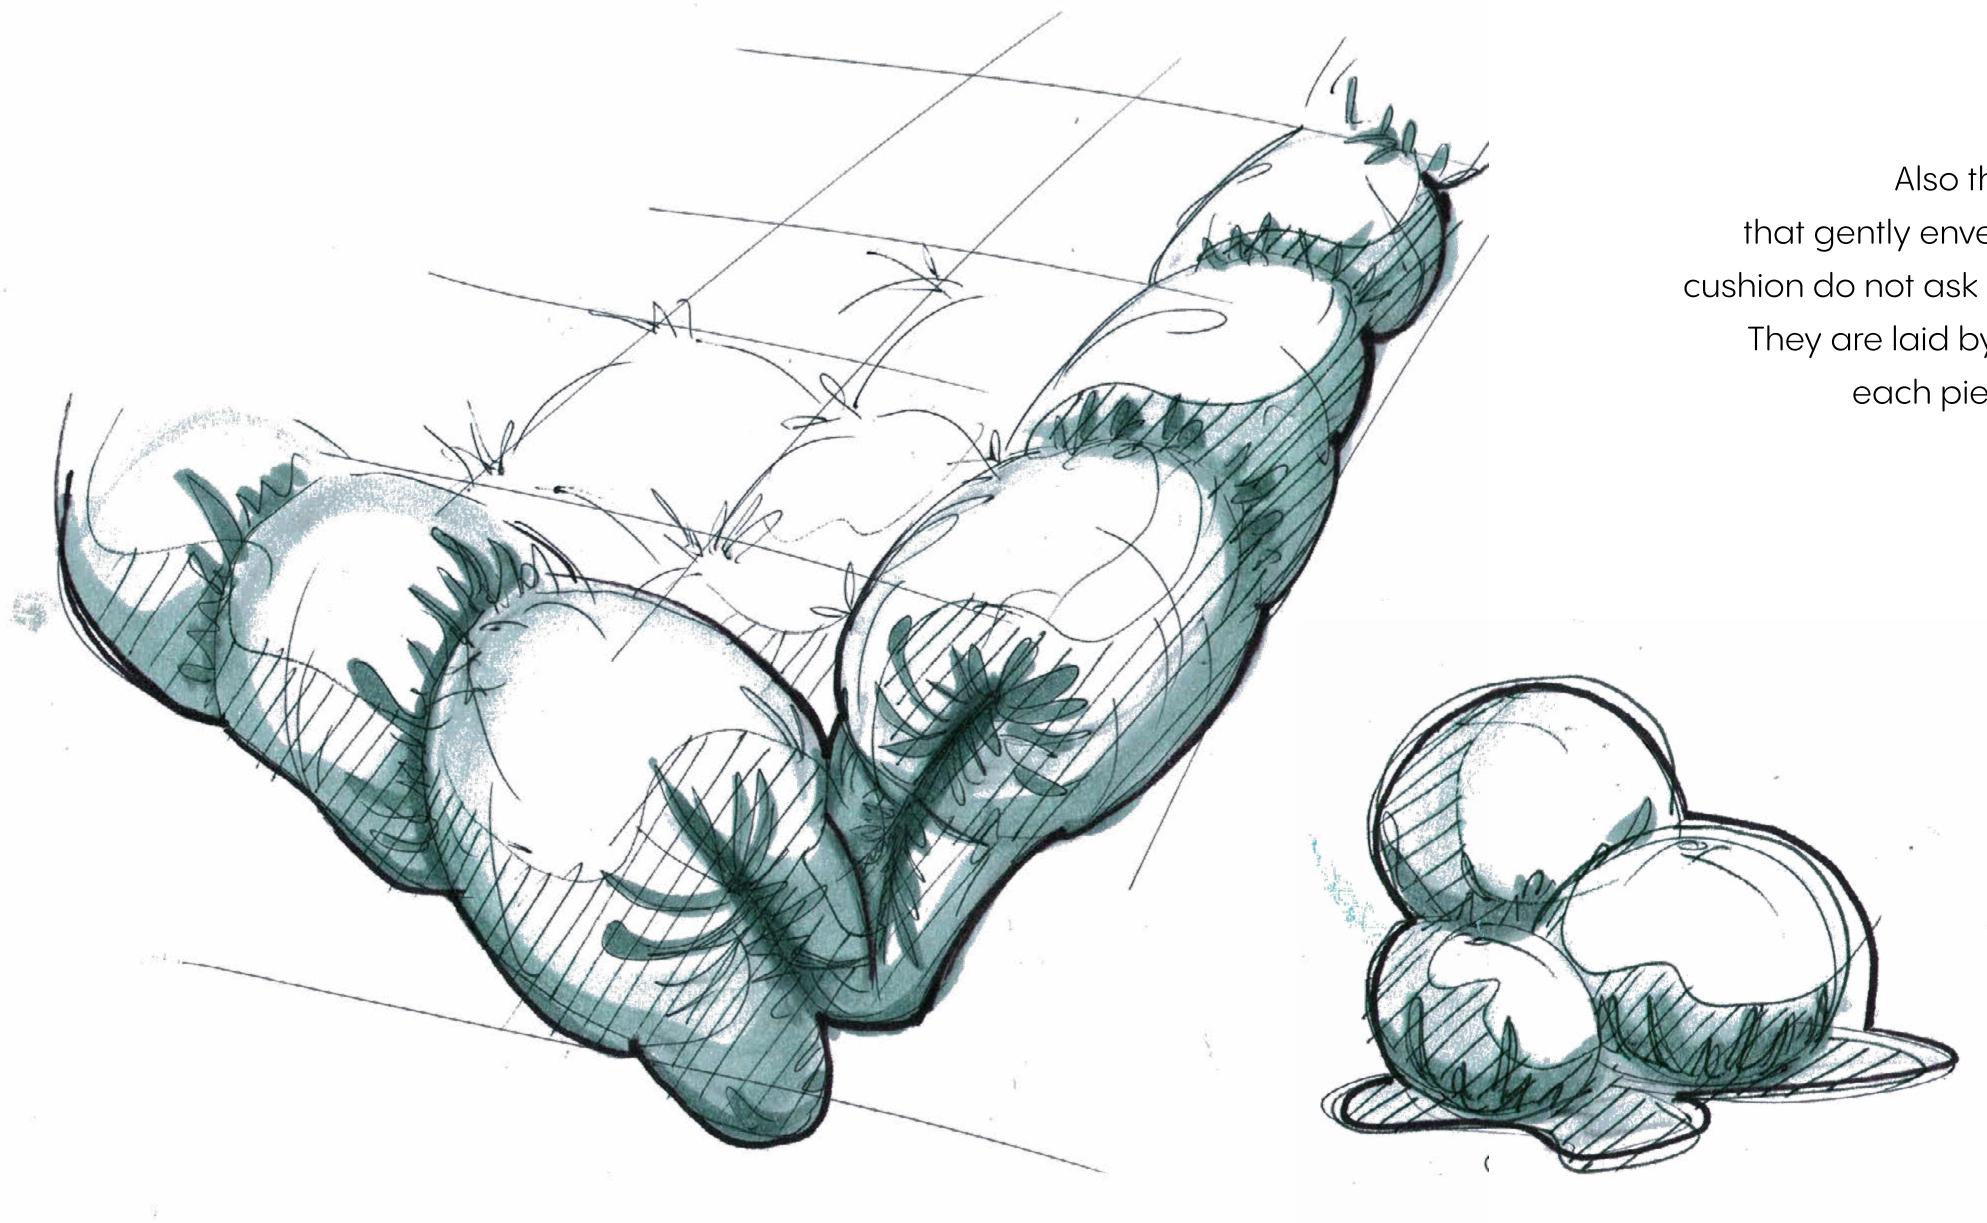

Also the folds, that gently envelop the generous cushion do not ask for rules or uniformity. They are laid by hand and make each piece unique.

#### Facts & Highlights

- Due to the bulbous formulation of the foams, the sofa has no hard edges
- Modular upholstered furniture system based on 3 seats, which, with armrests and backrests, which make up the individual parts
- Solid wooden frame, above it a classic upholstered construction with Nosag and Bonell springs and a multi-layered, milled premium foam structure
- The punctual indentations give the upholstery support and strength, the folds on the underside of the carcass and on the backrests are irregularly laid by hand, so each piece is unique.