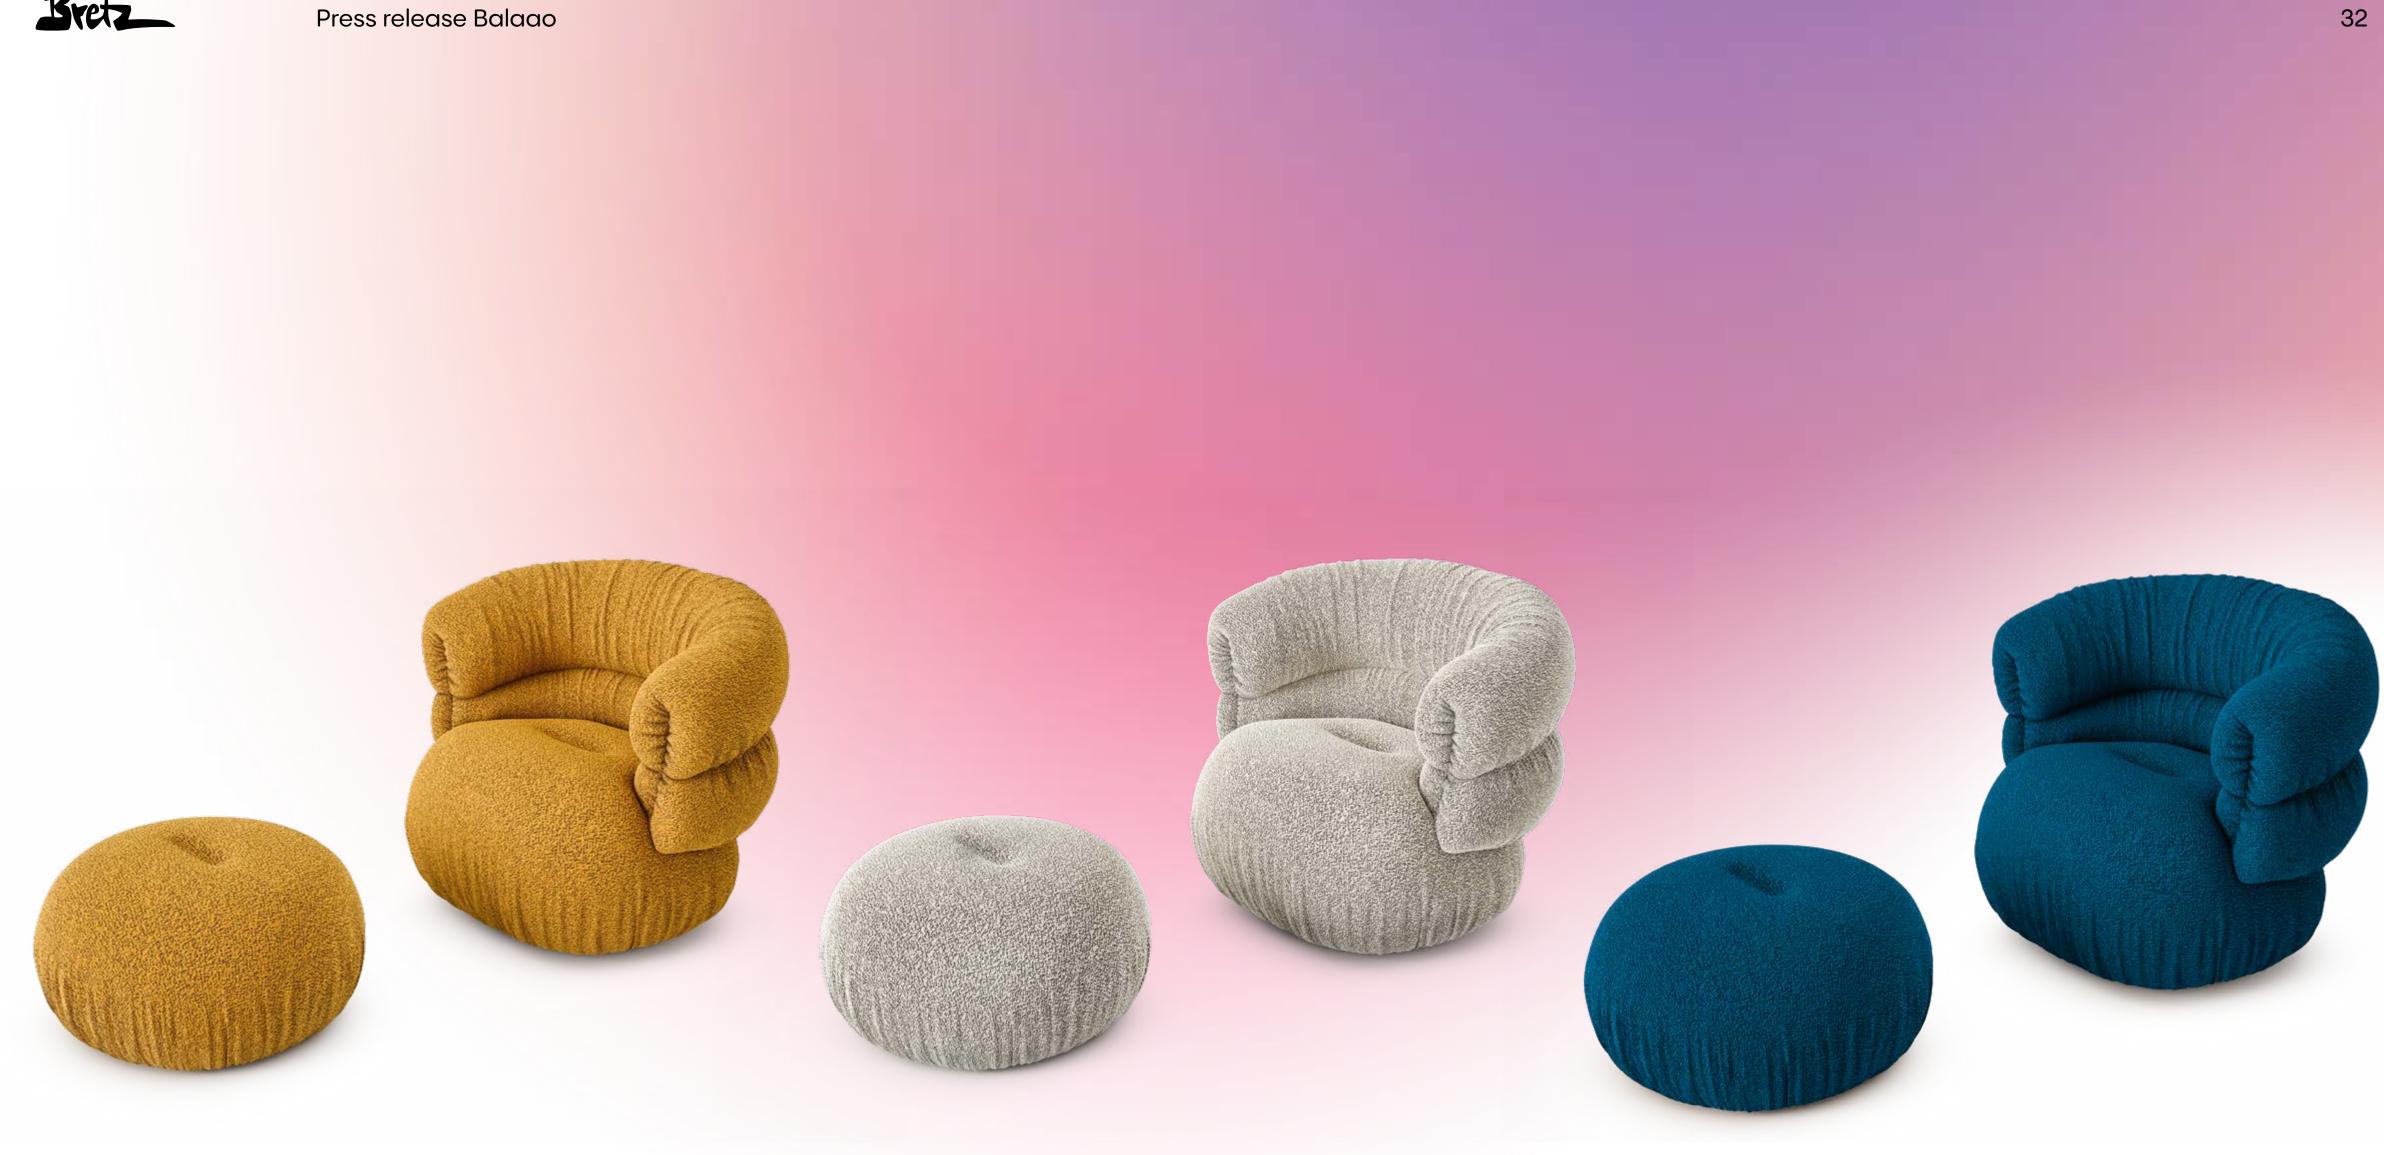

## From the idea to the design

27

5.8

\_\_\_\_\_

Comfort and cosiness galore is guaranteed in the swivel armchair with its curvy silhouette and sophisticated upholstery.

## Round and round and round it goes...

The Balaao Chair takes up the basic design features of the sofa, but translates them into its own, consistently round design language.

The result is an armchair that completes the Balaao upholstery programme, but can also stand alone as a solitaire, as well as with other furniture.

## Prototyping

The Balaao Chair consists of a 3-part wooden frame. Each of the elements is upholstered individually and simply plugged together at the end.

A great deal of detail and manual work was required during the designprocess.