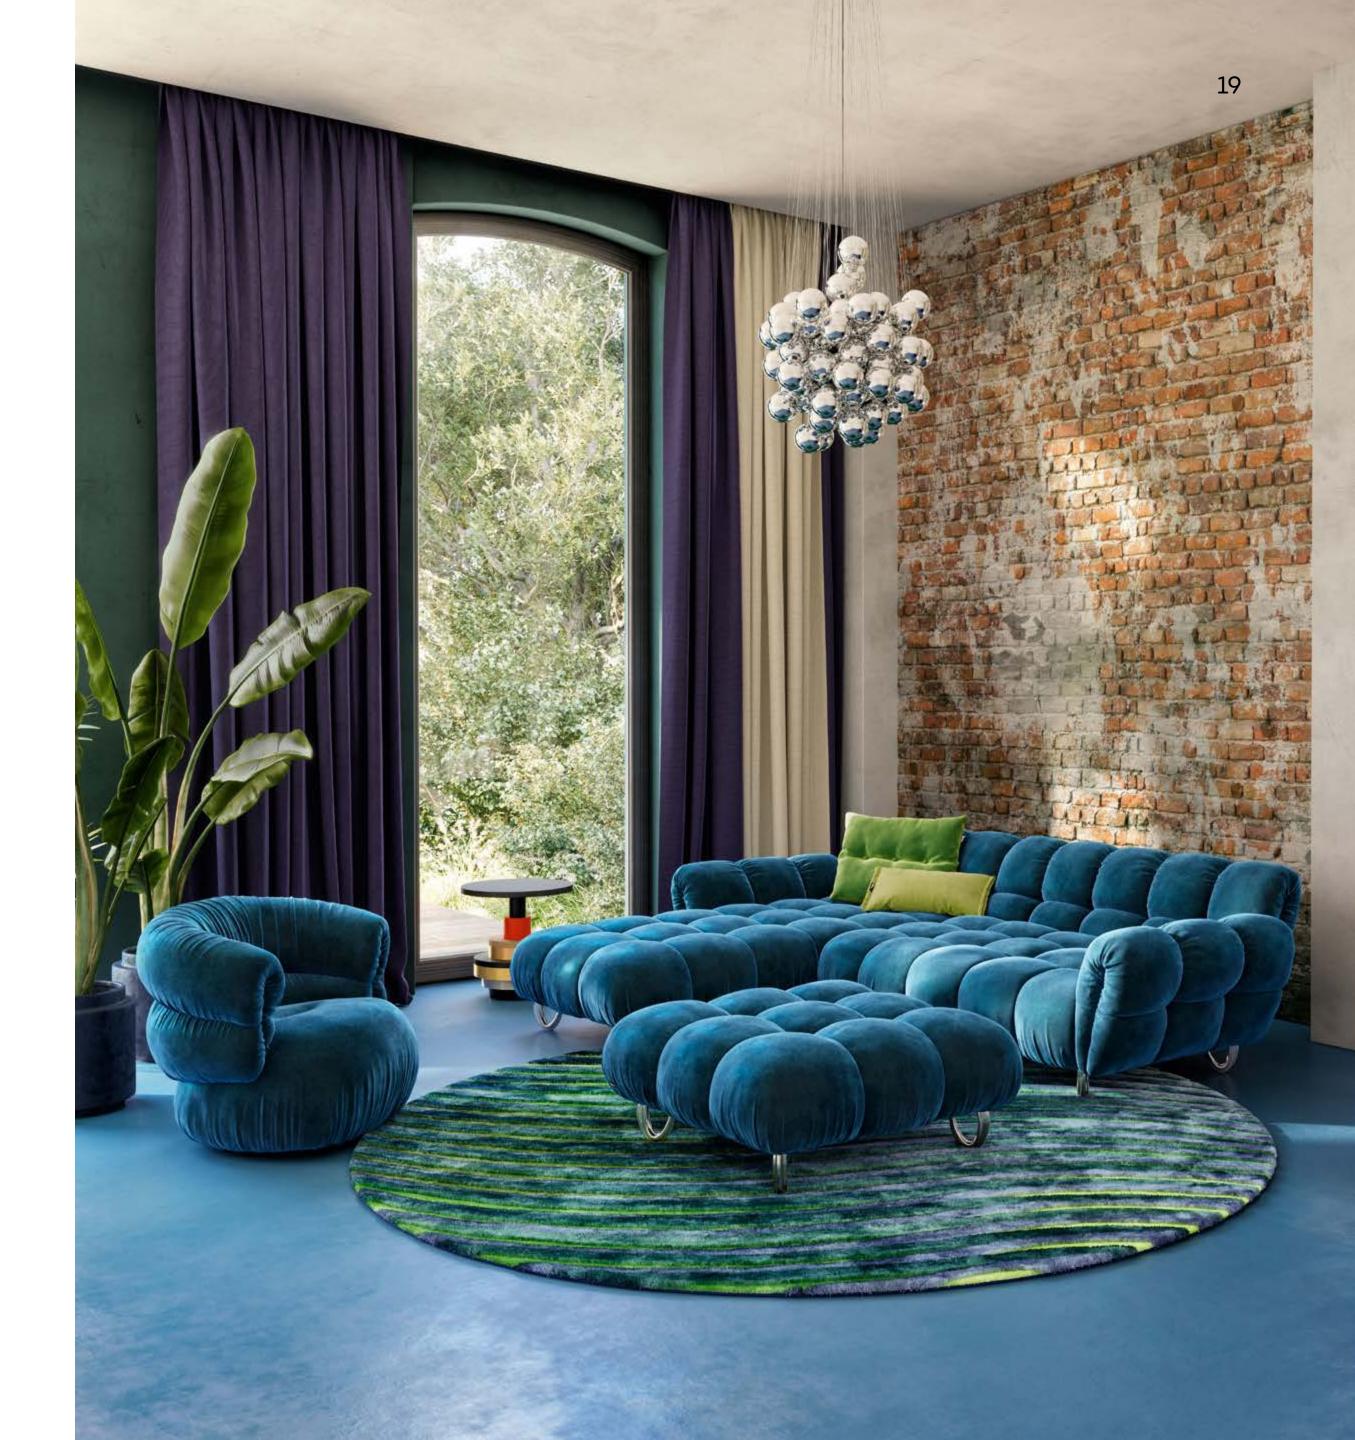

## Balaao expression of aesthetic and tactile softness

It is precisely this formulation of the cushions and the casual folds that give Balaao the feeling of a thoroughly aesthetic and tactile softness.

This is ensured by an elaborately 3D-milled foam and a thick padding under the fabric cover. Thanks to the tucks at the cross points, the cover retains its shape and all seams are held in place.

## With their relief-like, almost liquid appearance, the cast aluminum feet are reminiscent of organically shaped pieces of jewelry.

The feet reflect the recurring geometry of the round shape and complement the basic voluminousness of the sofa.