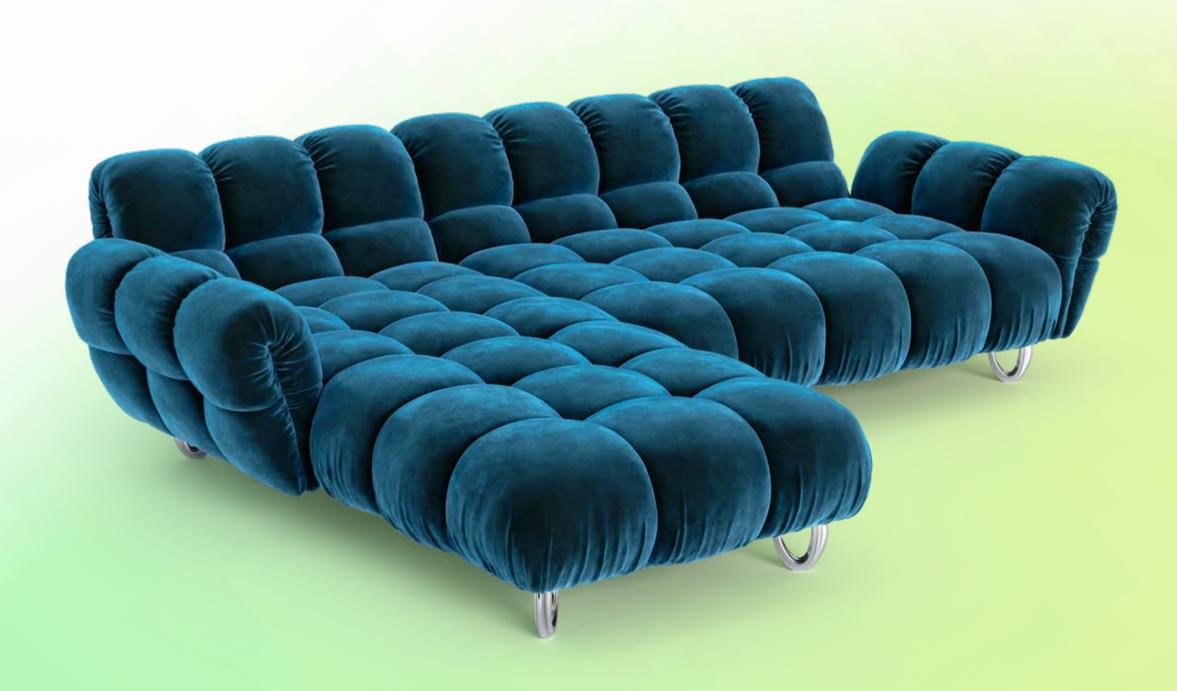

## The unbearable lightness of being

With his lively charisma and nonchalant manner Balaao invites you to cut the leashes of everyday life and to enjoy the small moments of of happiness.

### The name Balaao is borrowed from the Portuguese word for balloon and refers to the bulbous stitching of the seating elements, which are reminiscent of a sequence of bulging balloons that gently lift us - even beyond our own horizon.

The balloon: conjuring up fantastic tales of adventure in colourful hot-air balloons while also referring to the rotund shape of the sofa.

The product design is subject to this guiding principle: Although at first glance the sofa appears to be square, a closer look reveals that it has been transformed into a softer, more sensual design language.

Also the folds, that gently envelop the generous cushion do not ask for rules or uniformity. They are laid by hand and make each piece unique.

## Balaao expression of aesthetic and tactile softness

It is precisely this formulation of the cushions and the casual folds that give Balaao the feeling of a thoroughly aesthetic and tactile softness.