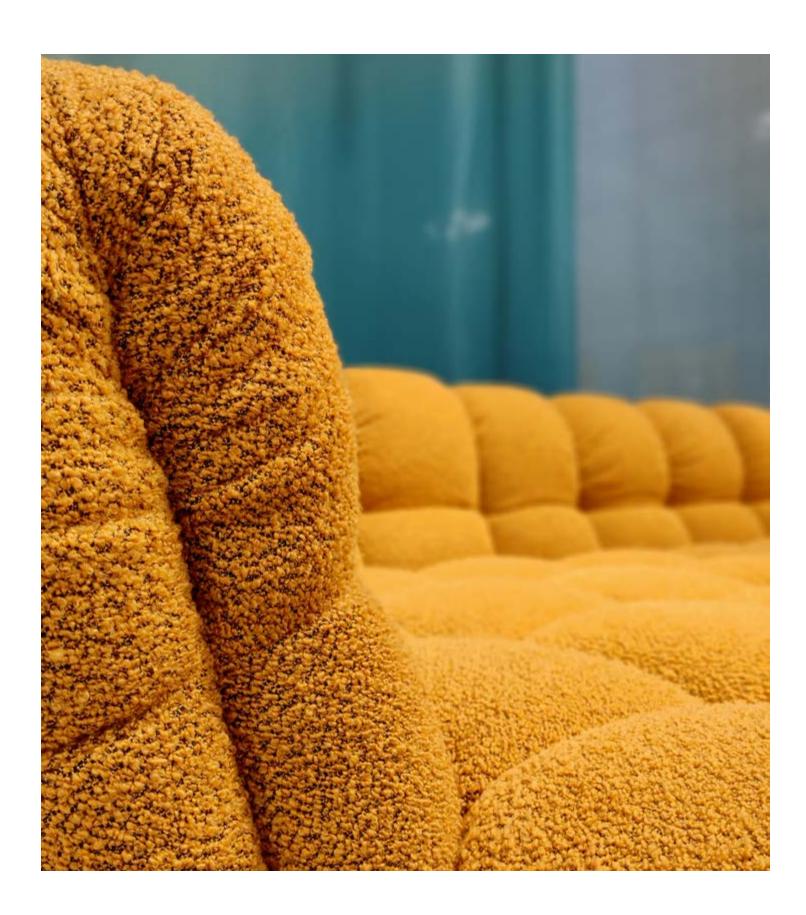

## Balaao expression of aesthetic and tactile softness

It is precisely this formulation of the cushions and the casual folds that give Balaao the feeling of a thoroughly aesthetic and tactile softness.

This is ensured by an elaborately 3D-milled foam and a thick padding under the fabric cover. Thanks to the tucks at the cross points, the cover retains its shape and all seams are held in place.

## With their relief-like, almost liquid appearance, the cast aluminum feet are reminiscent of organically shaped pieces of jewelry.

The feet reflect the recurring geometry of the round shape and complement the basic voluminousness of the sofa.