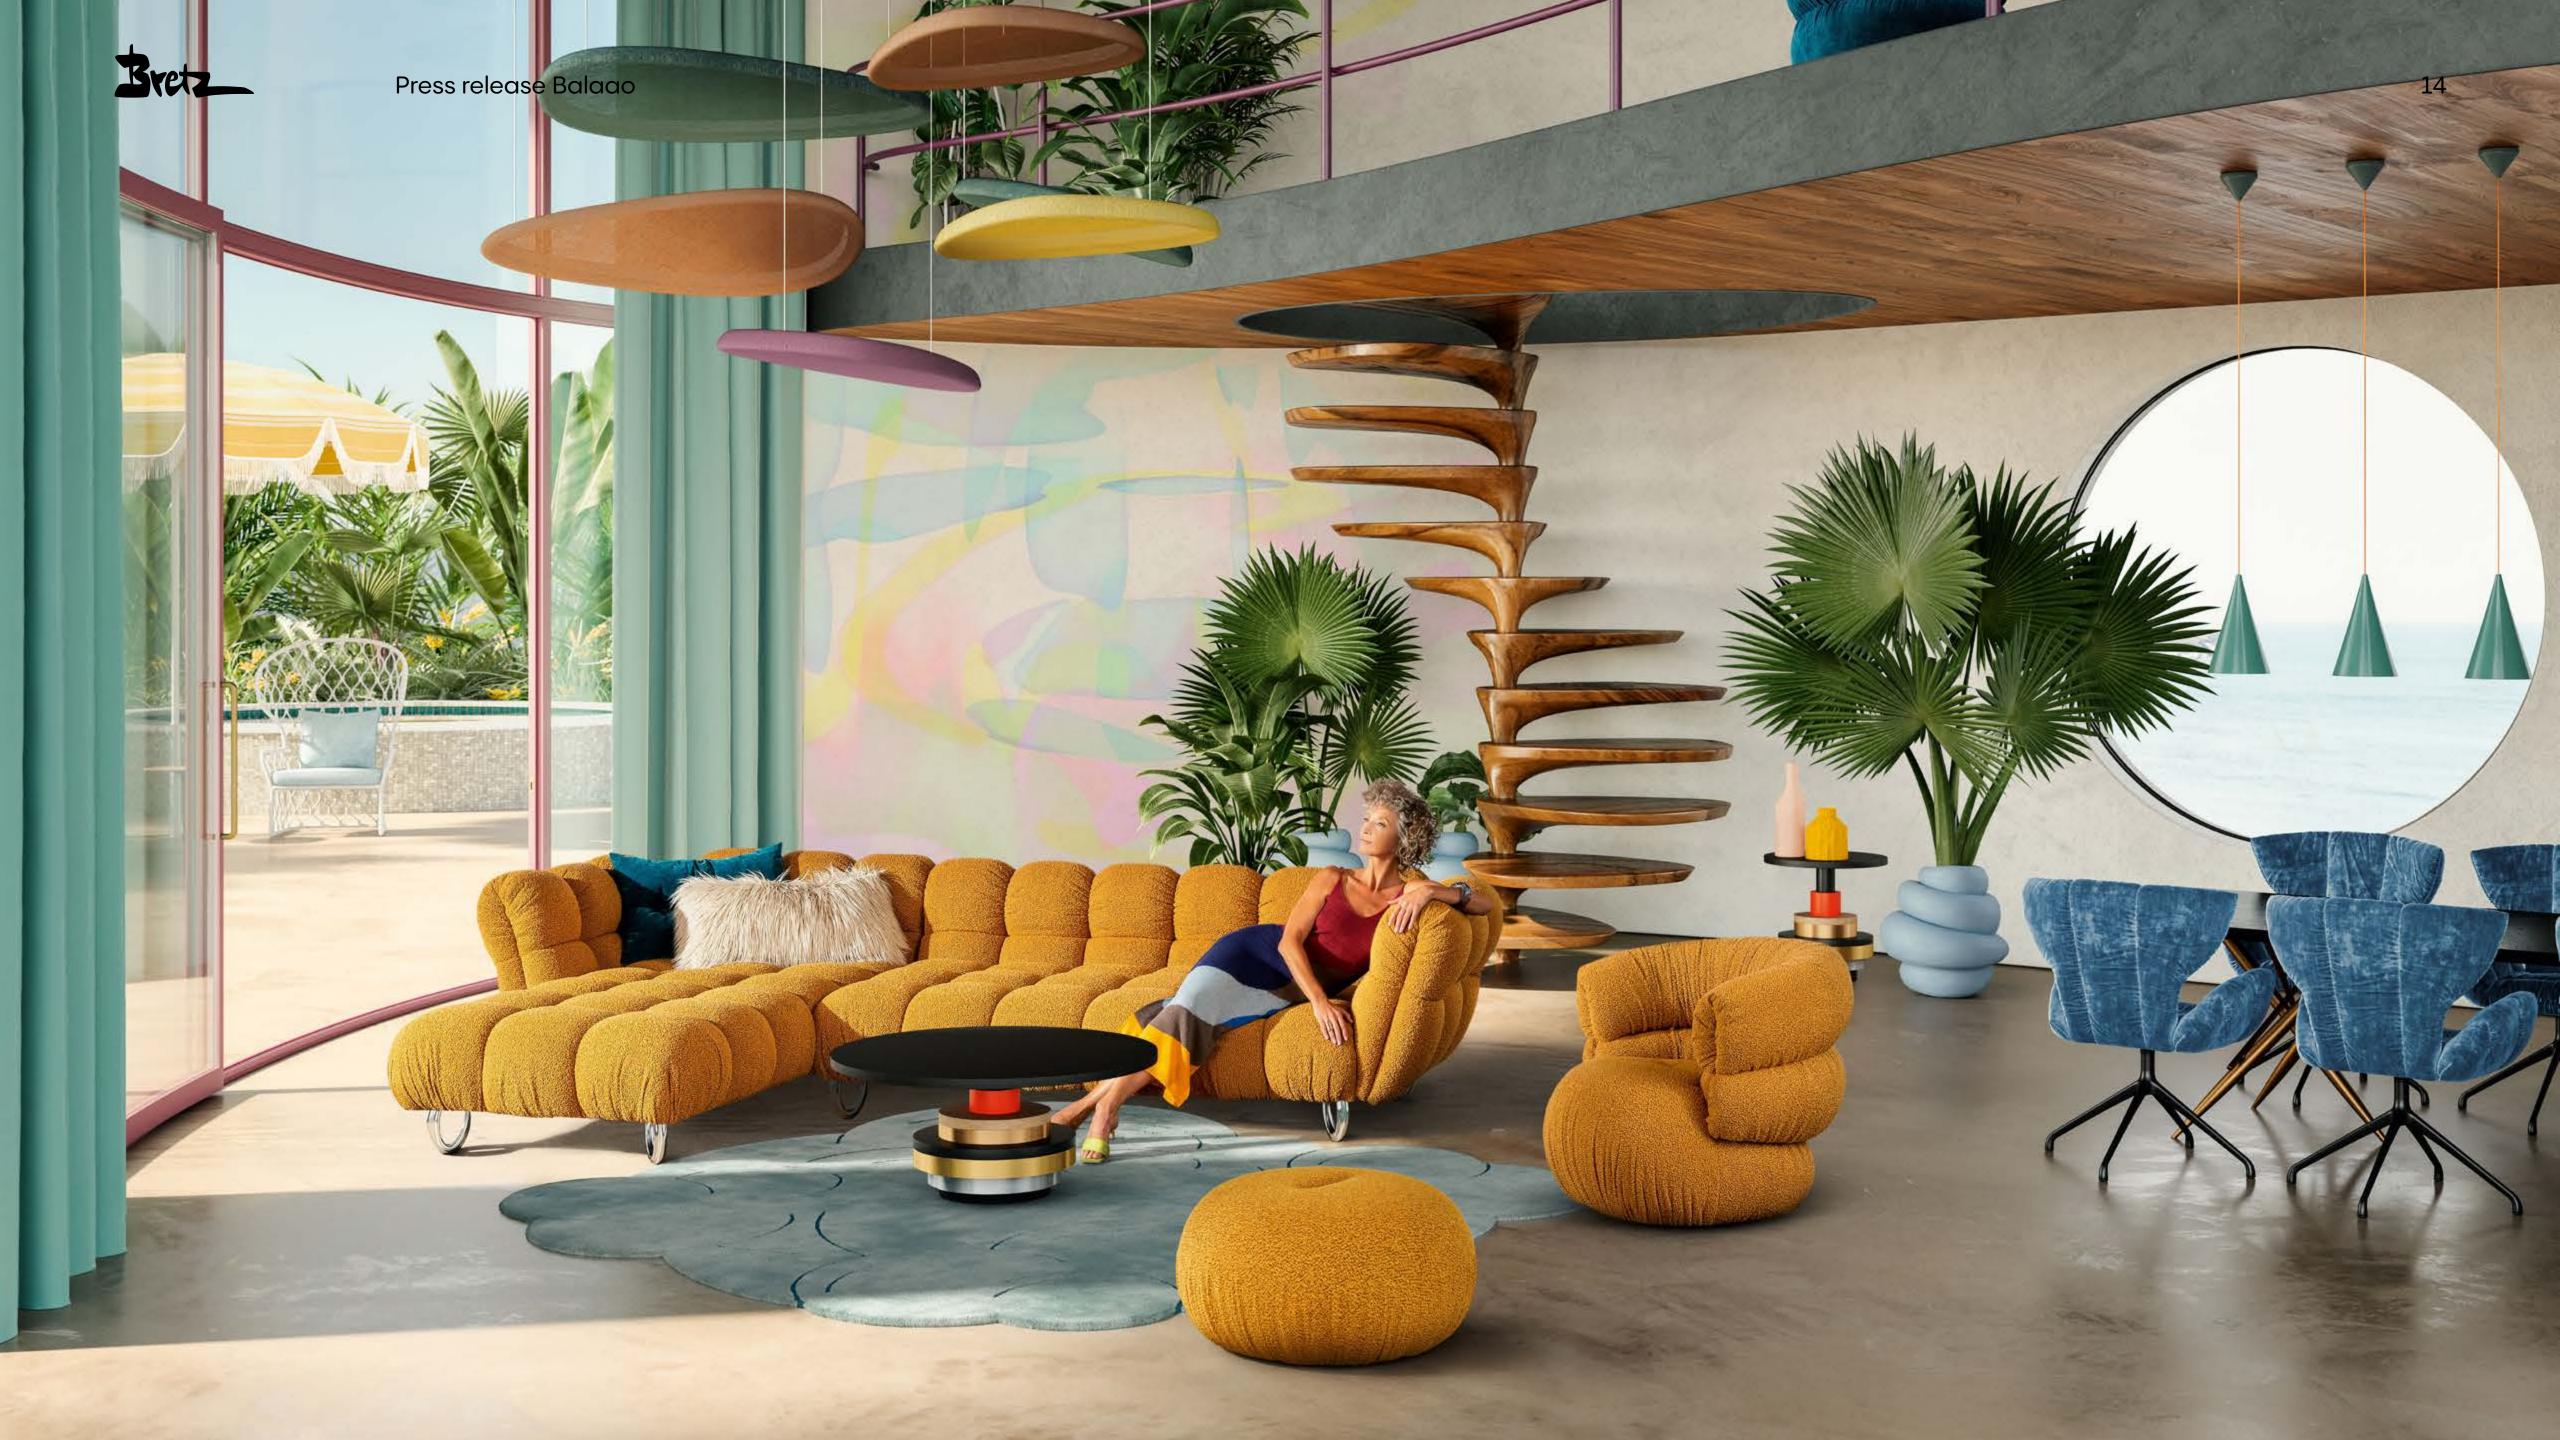

## The unbearable lightness of being

With his lively charisma and nonchalant manner Balaao invites you to cut the leashes of everyday life and to enjoy the small moments of of happiness.

### The name Balaao is borrowed from the Portuguese word for balloon and refers to the bulbous stitching of the seating elements, which are reminiscent of a sequence of bulging balloons that gently lift us - even beyond our own horizon.

The balloon: conjuring up fantastic tales of adventure in colourful hot-air balloons while also referring to the rotund shape of the sofa.

The product design is subject to this guiding principle: Although at first glance the sofa appears to be square, a closer look reveals that it has been transformed into a softer, more sensual design language.

Also the folds, that gently envelop the generous cushion do not ask for rules or uniformity. They are laid by hand and make each piece unique.

## Balaao expression of aesthetic and tactile softness

It is precisely this formulation of the cushions and the casual folds that give Balaao the feeling of a thoroughly aesthetic and tactile softness.