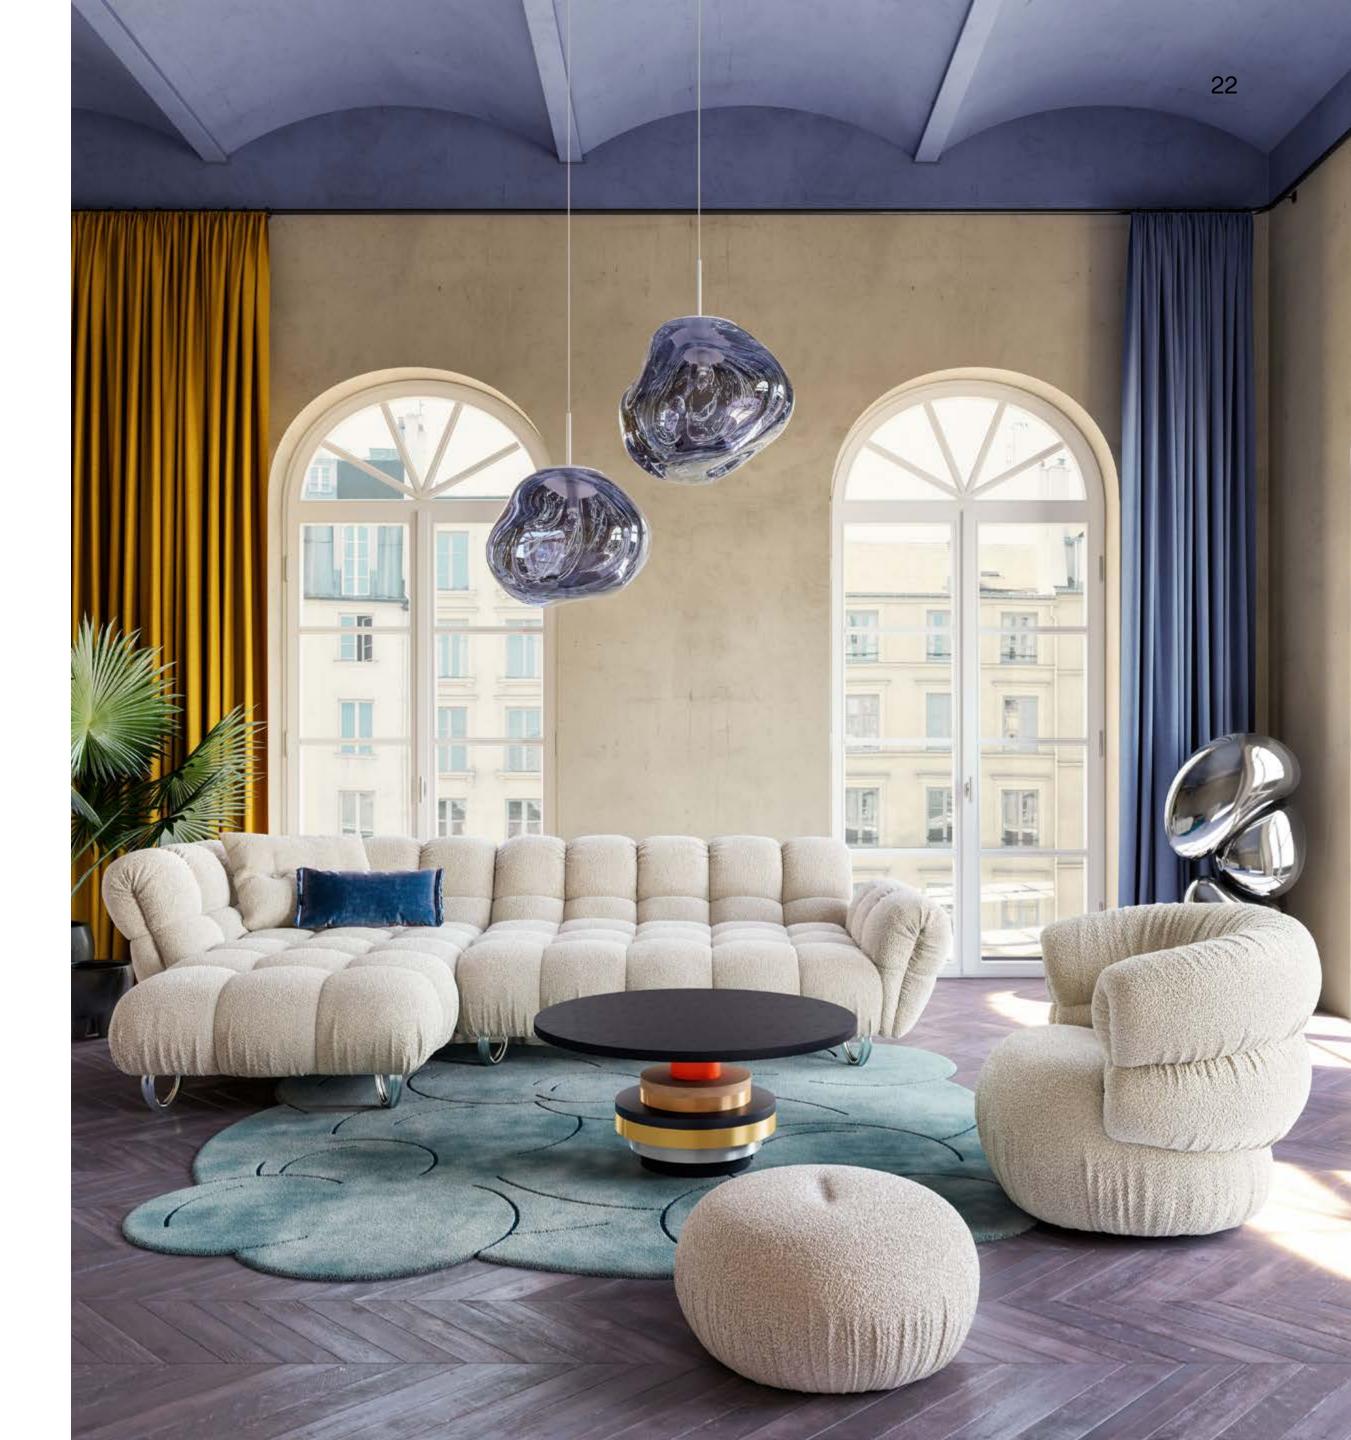

## The unbearable lightness of being

With his lively charisma and nonchalant manner Balaao invites you to cut the leashes of everyday life and to enjoy the small moments of of happiness.

### The name Balaao is borrowed from the Portuguese word for balloon and refers to the bulbous stitching of the seating elements, which are reminiscent of a sequence of bulging balloons that gently lift us - even beyond our own horizon.

The balloon: conjuring up fantastic tales of adventure in colourful hot-air balloons while also referring to the rotund shape of the sofa.

The product design is subject to this guiding principle: Although at first glance the sofa appears to be square, a closer look reveals that it has been transformed into a softer, more sensual design language.

## Balaao expression of aesthetic and tactile softness

It is precisely this formulation of the cushions and the casual folds that give Balaao the feeling of a thoroughly aesthetic and tactile softness.