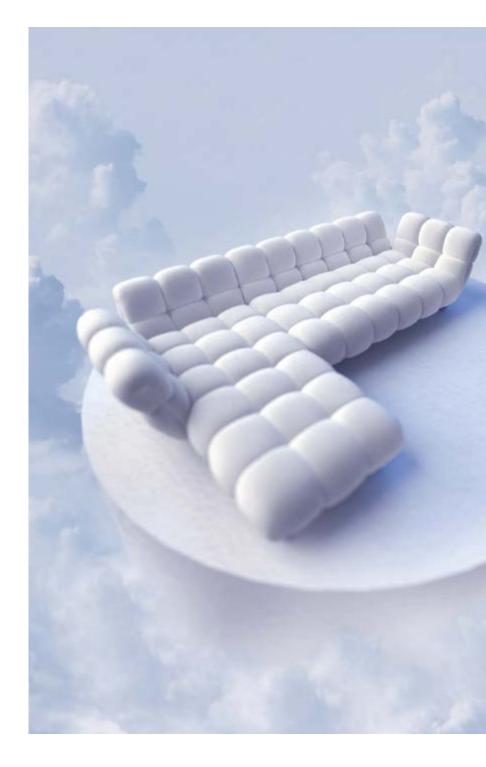

### **Colour schemes**

Bretz

Weightless: The third major colour theme. Also inspired by the airspace above us, this colour theme is based on the eternal fascination of cloud formations. White and plushy: Balaao itself looks like a luxuriant, weightless cloud in the sky.