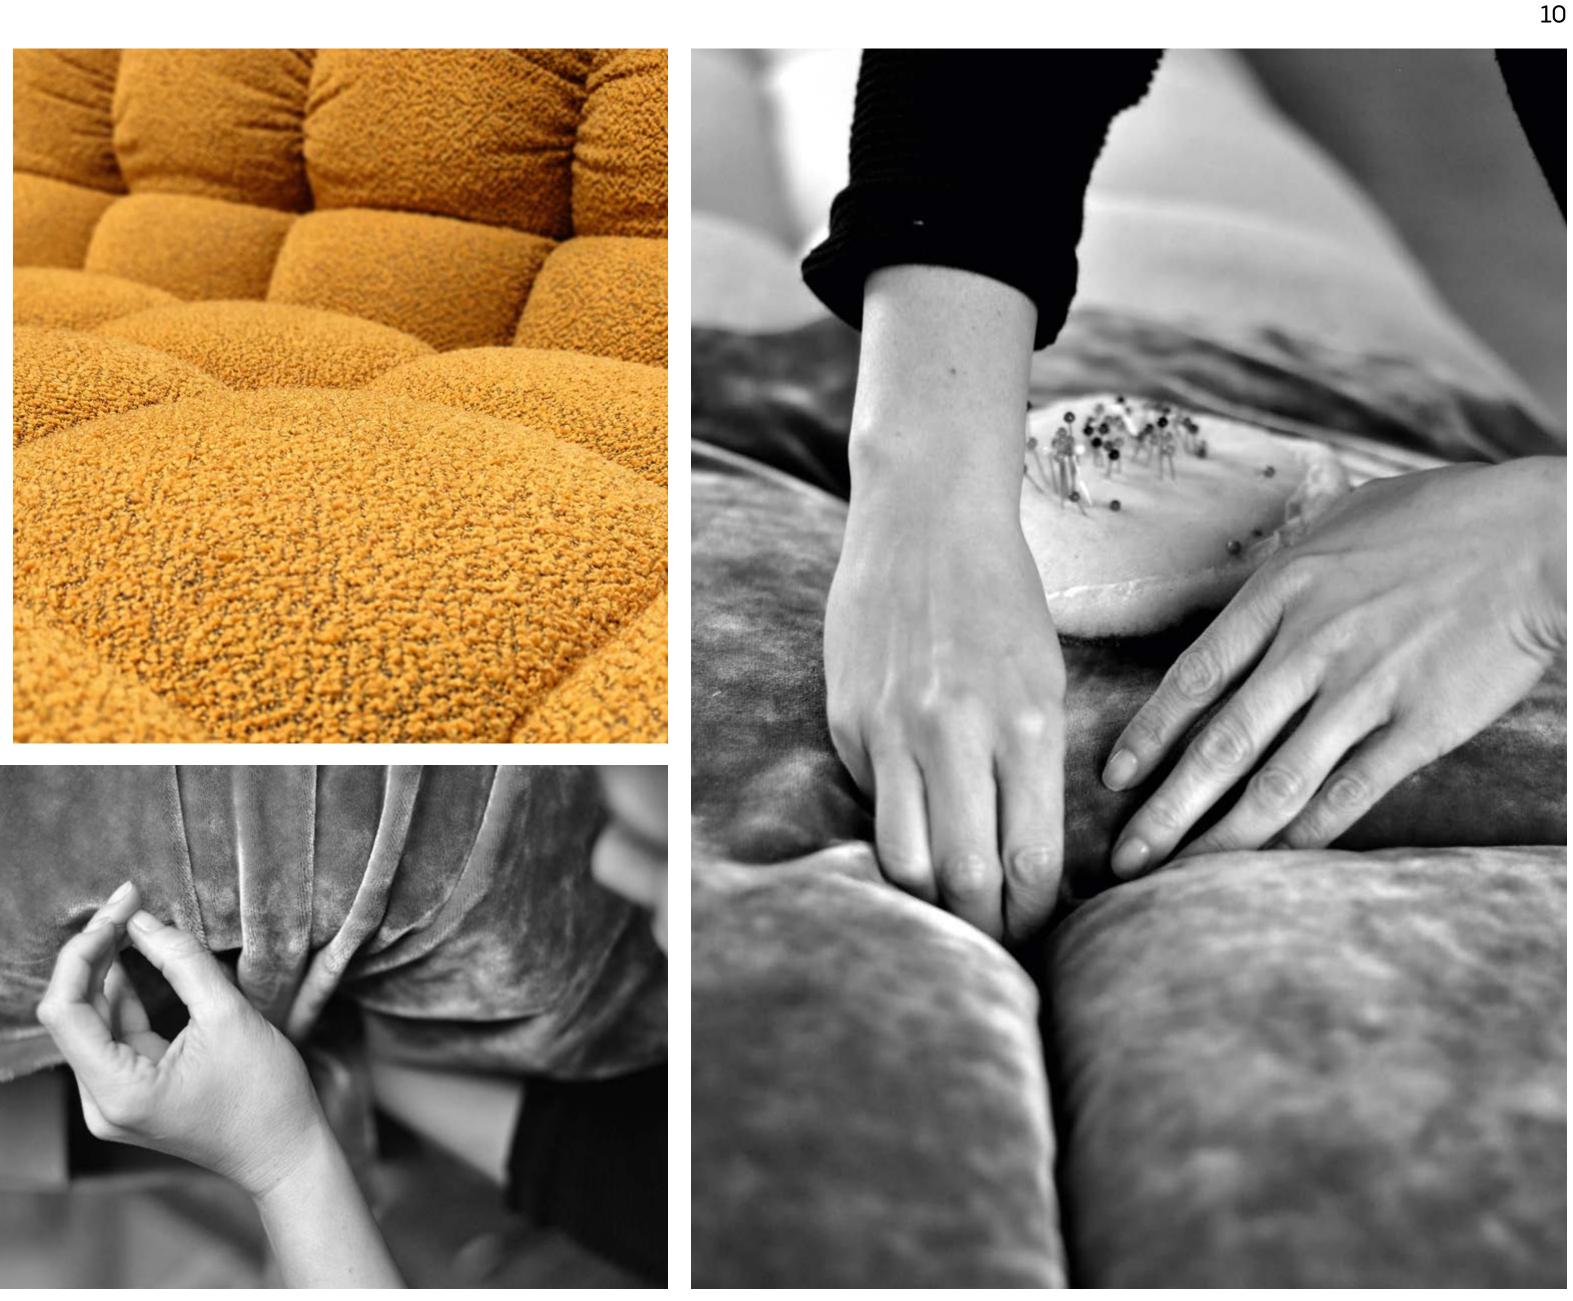

Also the folds, that gently envelop the generous cushion do not ask for rules or uniformity. They are laid by hand and make each piece unique.

## It's all about the details

Bretz

The details, such as the folds and the vertical stitching on the backrests are developed directly on the 1:1 prototype during product development - after all, it is the details that breathe life into a design and give it a valuable appearance - they are worth tweaking until they meet our high standards.

## Balaao expression of aesthetic and tactile softness

It is precisely this formulation of the cushions and the casual folds that give Balaao the feeling of a thoroughly aesthetic and tactile softness.

This is ensured by an elaborately 3D-milled foam and a thick padding under the fabric cover. Thanks to the tucks at the cross points, the cover retains its shape and all seams are held in place.

#### Facts & Highlights

- Due to the bulbous formulation of the foams, the sofa has no hard edges
- Modular upholstered furniture system based on 3 seats, which, with armrests and backrests, which make up the individual parts
- Solid wooden frame, above it a classic upholstered construction with Nosag and Bonell springs and a multi-layered, milled premium foam structure
- The punctual indentations give the upholstery support and strength, the folds on the underside of the carcass and on the backrests are irregularly laid by hand, so each piece is unique.