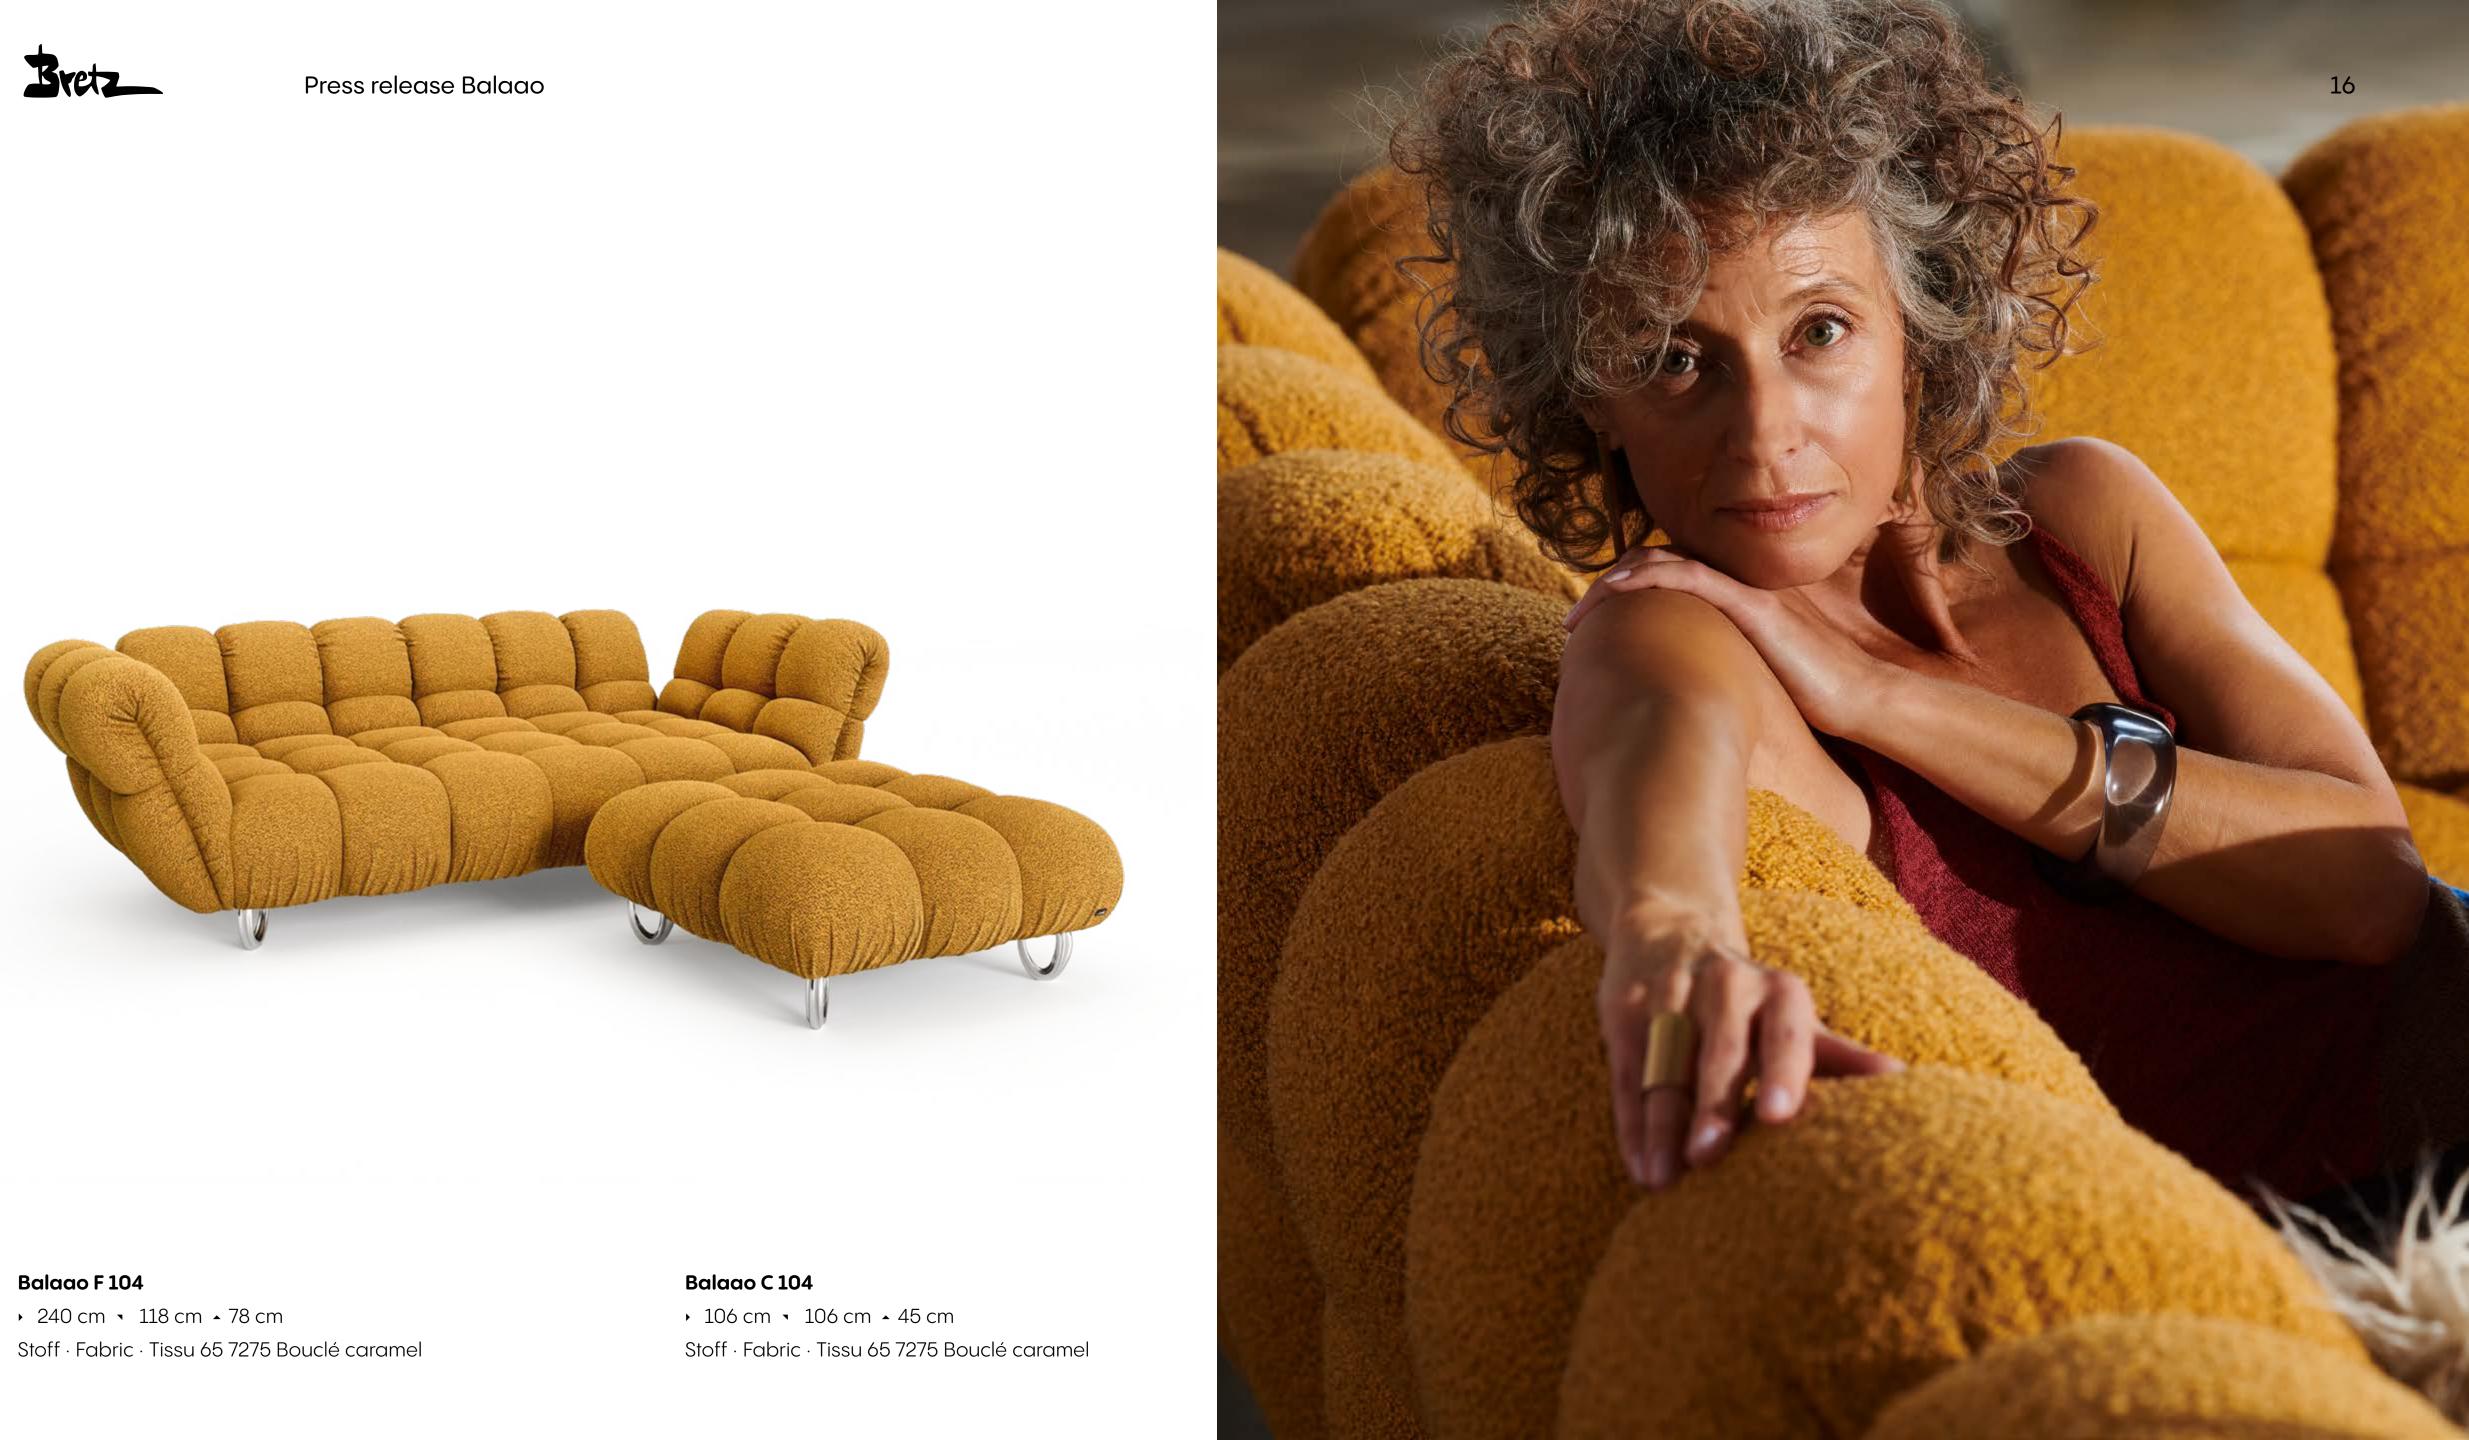

Available in 5 colors: wild ocean, warm graphit, stone grey, salt and pepper, caramel

Balaao Z 104 li
→ 340 cm → 218 cm → 78 cm
Stoff · Fabric · Tissu 65 7275 Bouclé caramel

Bretz

Press release Balaao