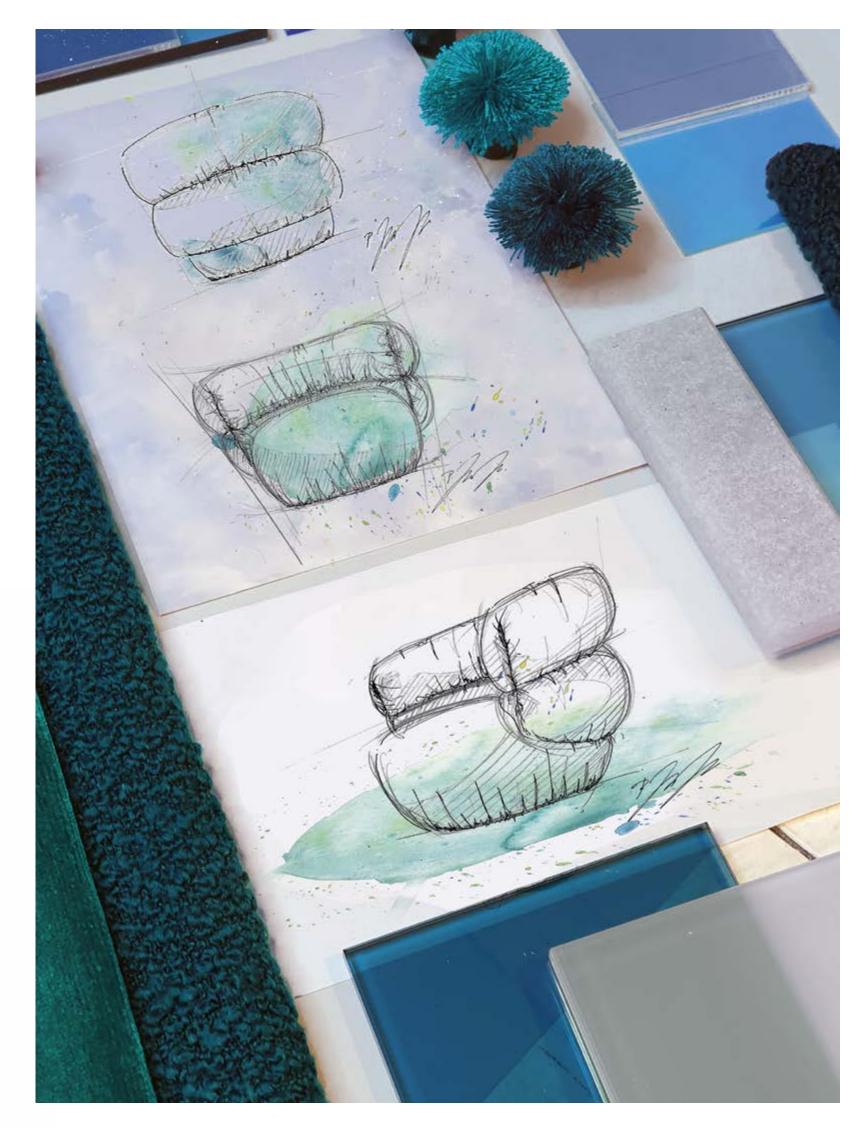

## From the idea to the design

27

5.8

\_\_\_\_\_

Comfort and cosiness galore is guaranteed in the swivel armchair with its curvy silhouette and sophisticated upholstery.

### **Colour schemes**

Bretz

Weightless: The third major colour theme. Also inspired by the airspace above us, this colour theme is based on the eternal fascination of cloud formations. White and plushy: Balaao itself looks like a luxuriant, weightless cloud in the sky.