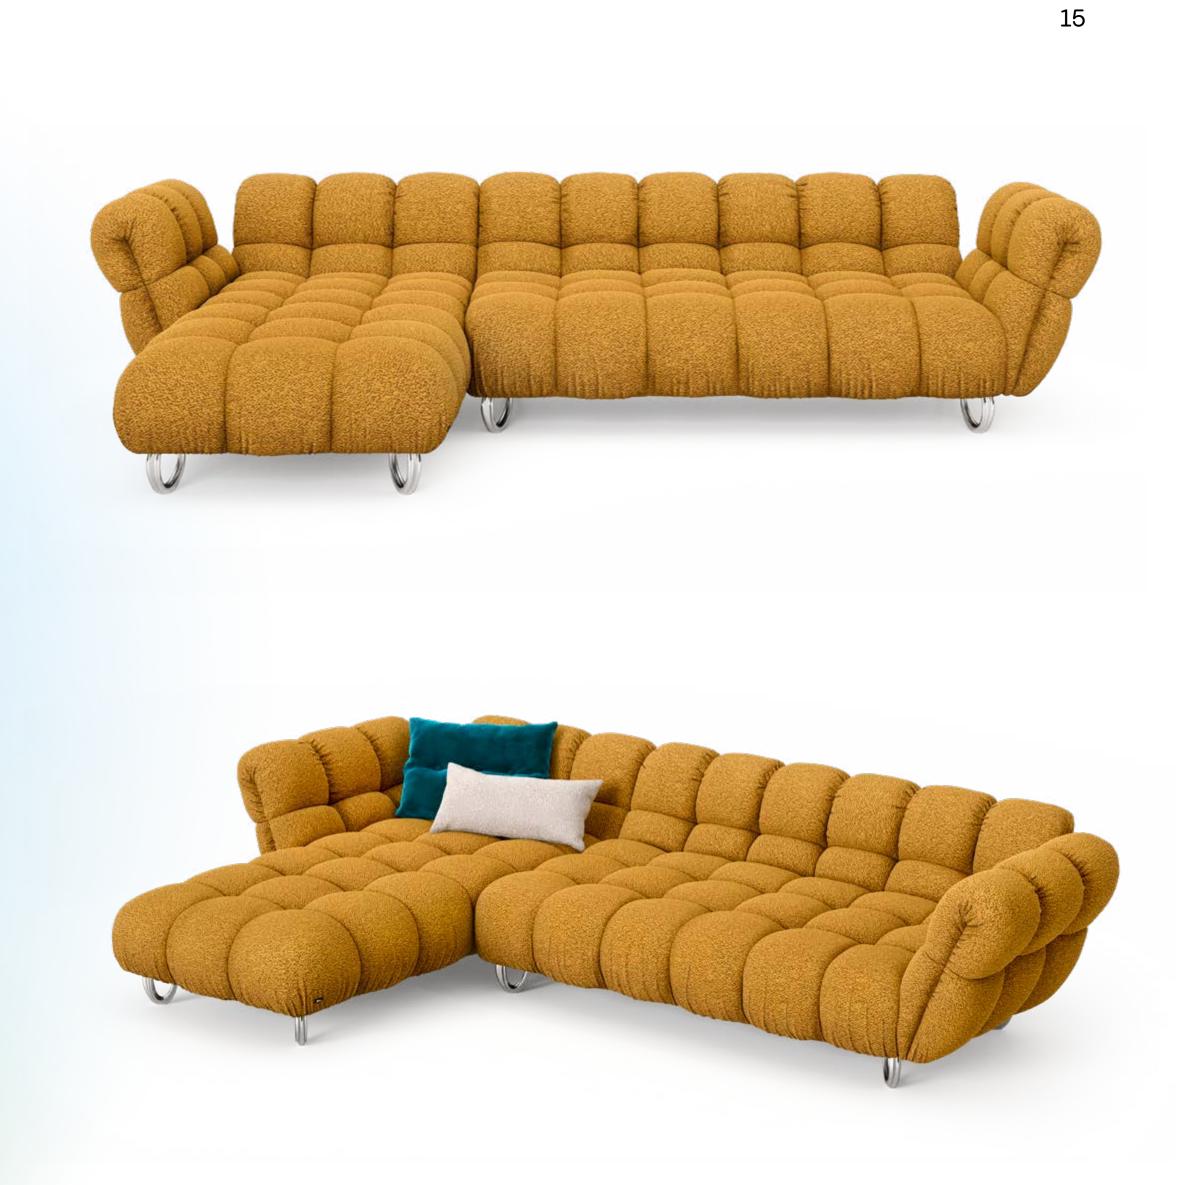

#### Facts & Highlights

- Due to the bulbous formulation of the foams, the sofa has no hard edges
- Modular upholstered furniture system based on 3 seats, which, with armrests and backrests, which make up the individual parts
- Solid wooden frame, above it a classic upholstered construction with Nosag and Bonell springs and a multi-layered, milled premium foam structure
- The punctual indentations give the upholstery support and strength, the folds on the underside of the carcass and on the backrests are irregularly laid by hand, so each piece is unique.

Available in 5 colors: wild ocean, warm graphit, stone grey, salt and pepper, caramel

Balaao Z 104 li
→ 340 cm → 218 cm → 78 cm
Stoff · Fabric · Tissu 65 7275 Bouclé caramel

Bretz

Press release Balaao