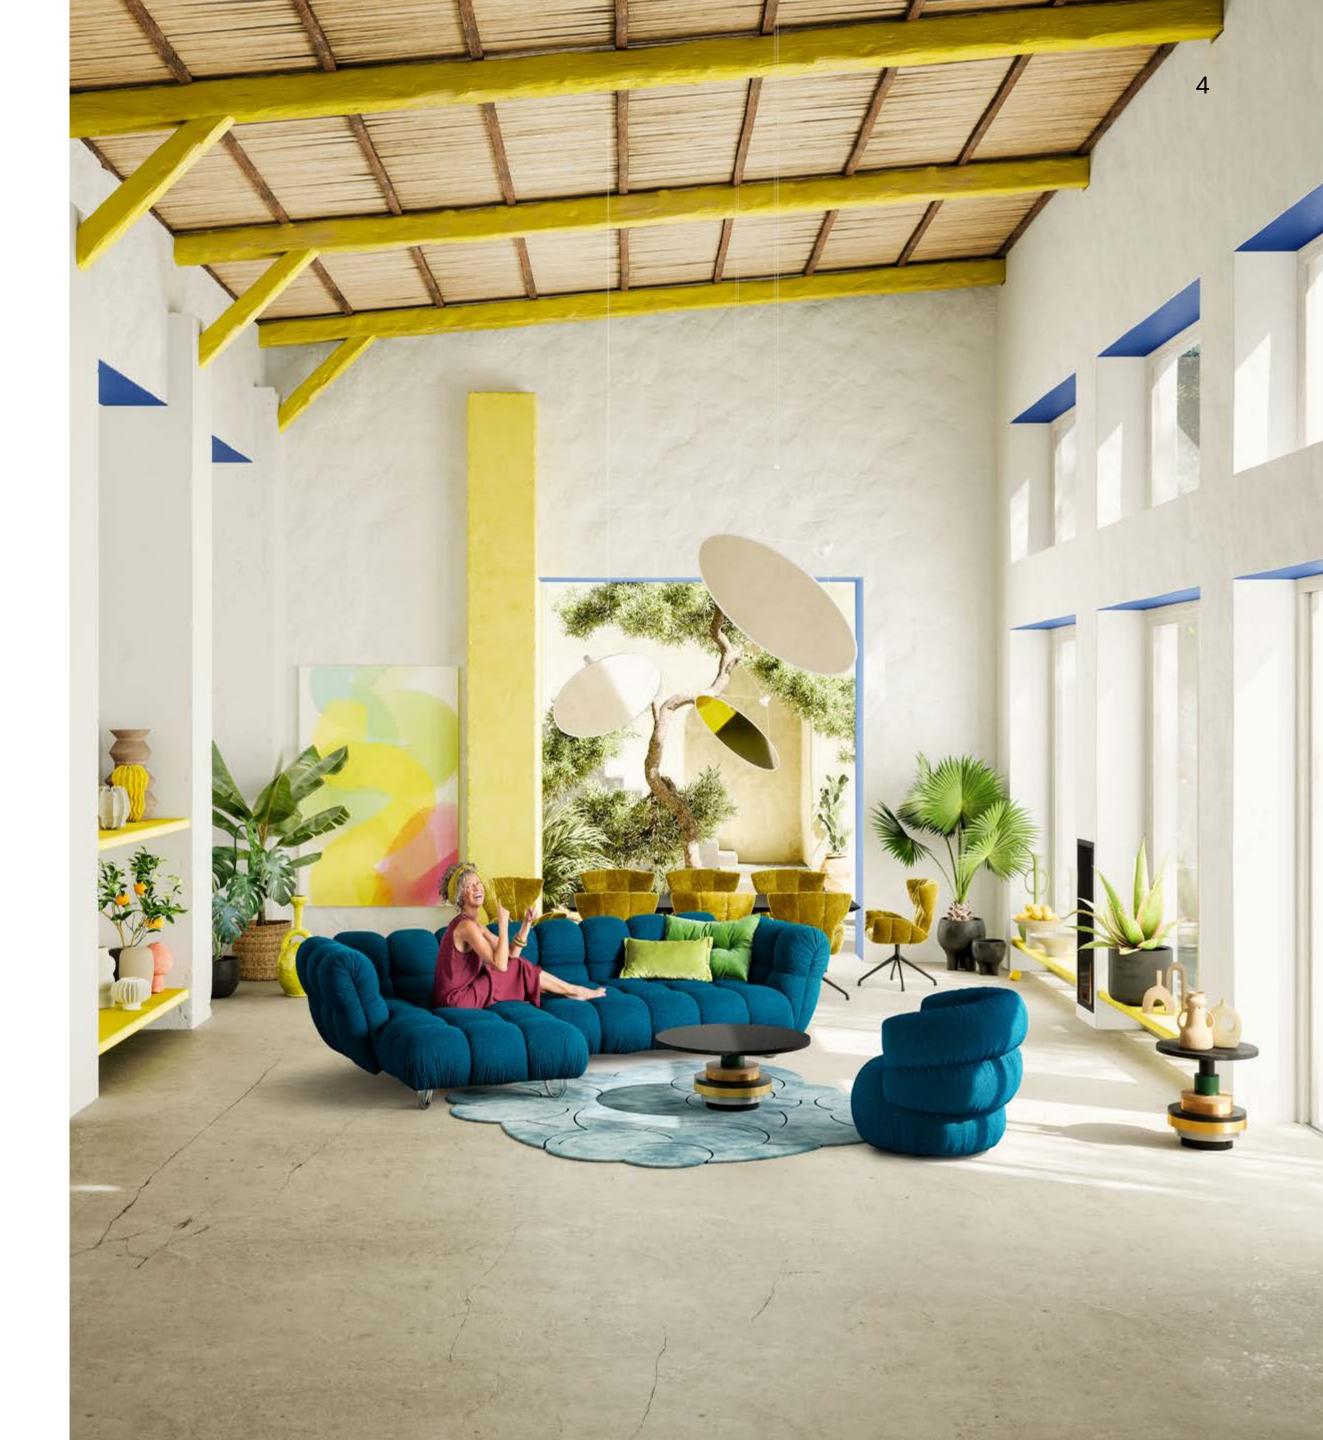

## The unbearable lightness of being

With his lively charisma and nonchalant manner Balaao invites you to cut the leashes of everyday life and to enjoy the small moments of of happiness.

### The name Balaao is borrowed from the Portuguese word for balloon and refers to the bulbous stitching of the seating elements, which are reminiscent of a sequence of bulging balloons that gently lift us - even beyond our own horizon.

The balloon: conjuring up fantastic tales of adventure in colourful hot-air balloons while also referring to the rotund shape of the sofa.

The product design is subject to this guiding principle: Although at first glance the sofa appears to be square, a closer look reveals that it has been transformed into a softer, more sensual design language.

Also the folds, that gently envelop the generous cushion do not ask for rules or uniformity. They are laid by hand and make each piece unique.

## Balaao expression of aesthetic and tactile softness

It is precisely this formulation of the cushions and the casual folds that give Balaao the feeling of a thoroughly aesthetic and tactile softness.

## **Colour schemes**

Bretz

The colour yellow stands for hope, happiness, cheerfulness and fun - all those attributes that also resonate in the formal design of the sofa.