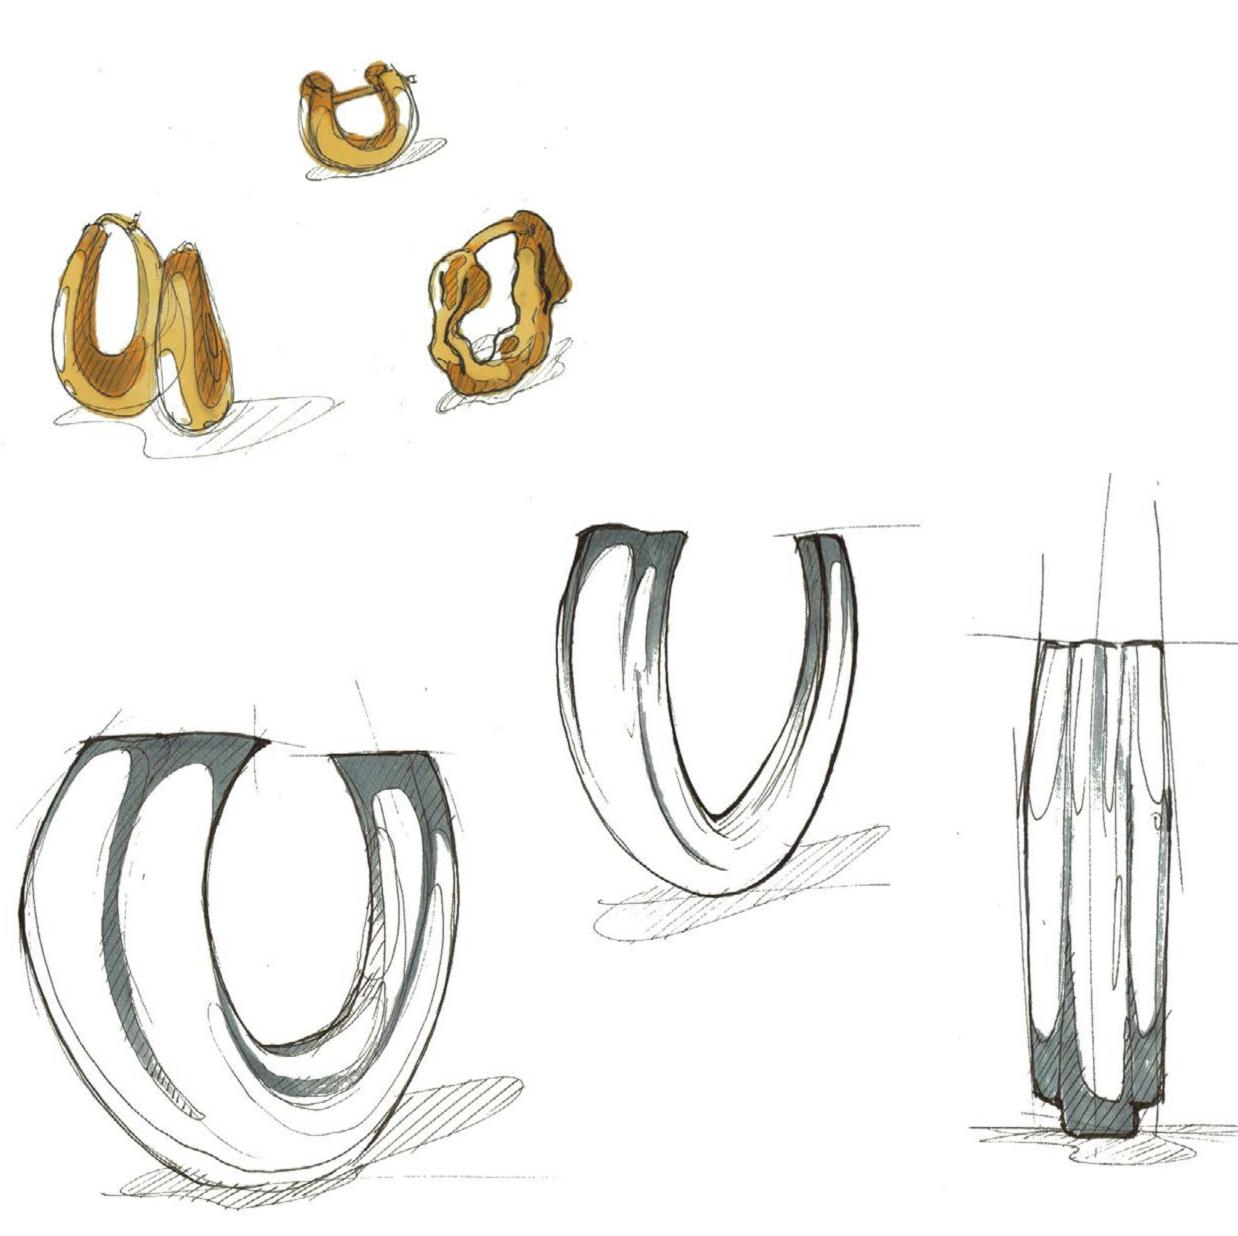

## With their relief-like, almost liquid appearance, the cast aluminum feet are reminiscent of organically shaped pieces of jewelry.

The feet reflect the recurring geometry of the round shape and complement the basic voluminousness of the sofa.

## From the idea to the design

27

5.8

\_\_\_\_\_

Comfort and cosiness galore is guaranteed in the swivel armchair with its curvy silhouette and sophisticated upholstery.