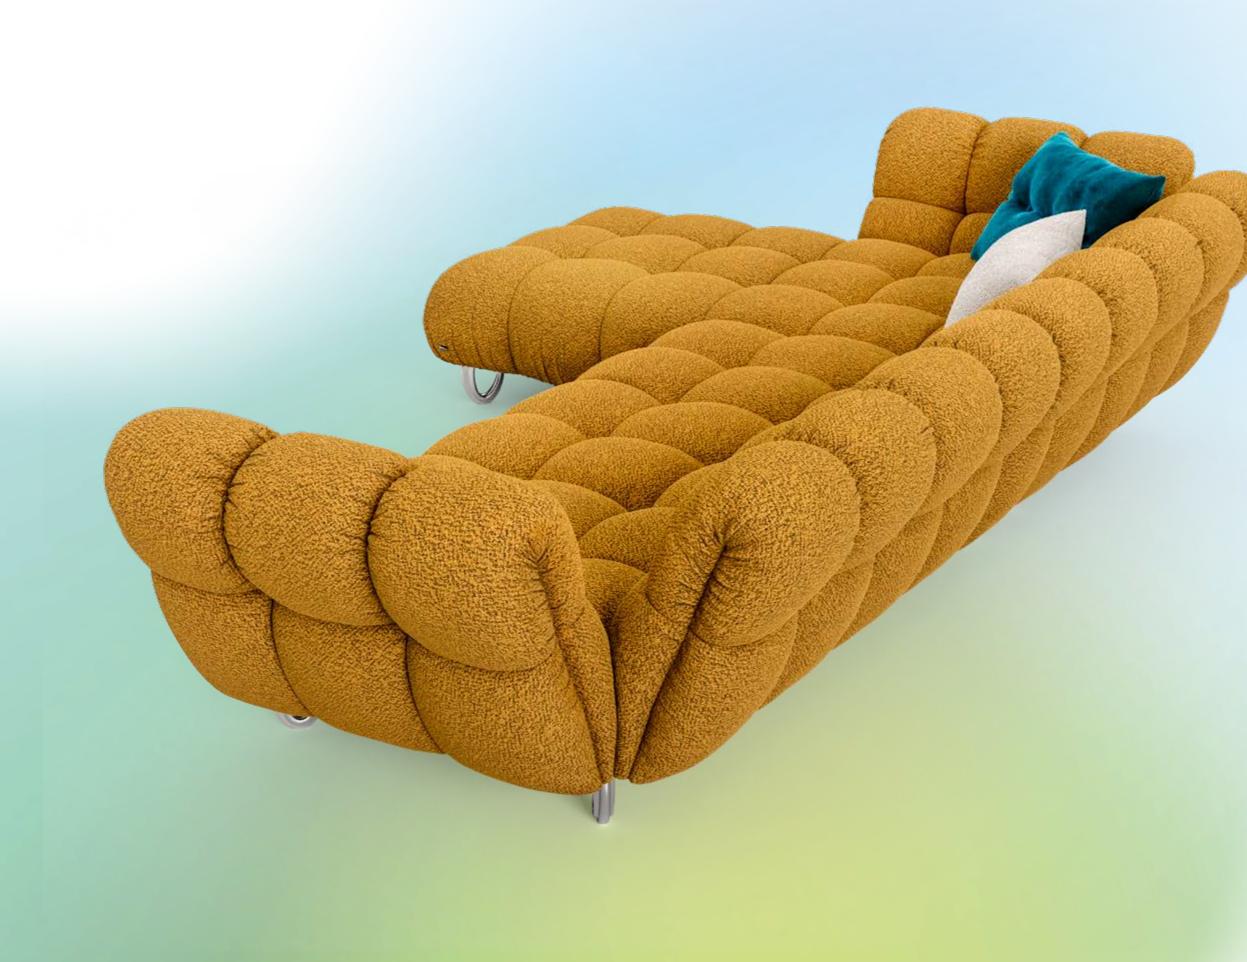

Also the folds, that gently envelop the generous cushion do not ask for rules or uniformity. They are laid by hand and make each piece unique.

## Balaao expression of aesthetic and tactile softness

It is precisely this formulation of the cushions and the casual folds that give Balaao the feeling of a thoroughly aesthetic and tactile softness.

This is ensured by an elaborately 3D-milled foam and a thick padding under the fabric cover. Thanks to the tucks at the cross points, the cover retains its shape and all seams are held in place.

#### Facts & Highlights

- Due to the bulbous formulation of the foams, the sofa has no hard edges
- Modular upholstered furniture system based on 3 seats, which, with armrests and backrests, which make up the individual parts
- Solid wooden frame, above it a classic upholstered construction with Nosag and Bonell springs and a multi-layered, milled premium foam structure
- The punctual indentations give the upholstery support and strength, the folds on the underside of the carcass and on the backrests are irregularly laid by hand, so each piece is unique.