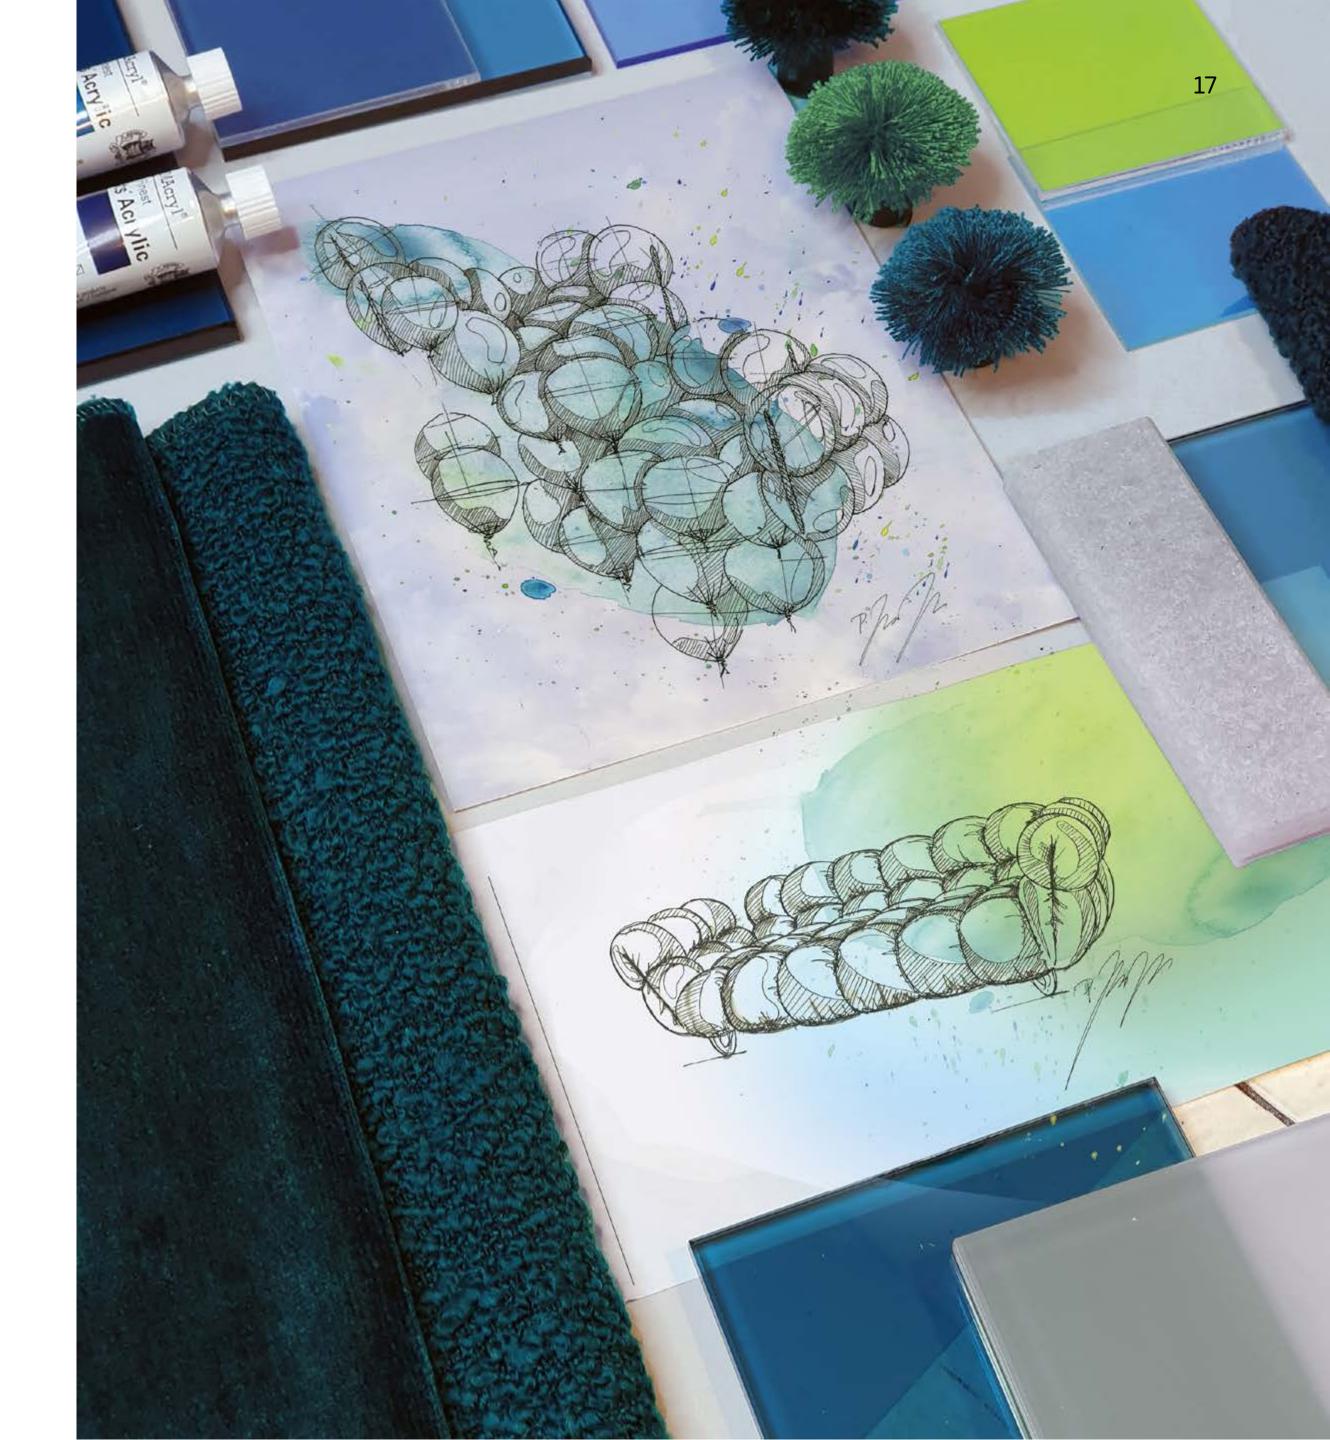

# The design

Press release Balaao

## It's all about the details

Bretz

The details, such as the folds and the vertical stitching on the backrests are developed directly on the 1:1 prototype during product development - after all, it is the details that breathe life into a design and give it a valuable appearance - they are worth tweaking until they meet our high standards.