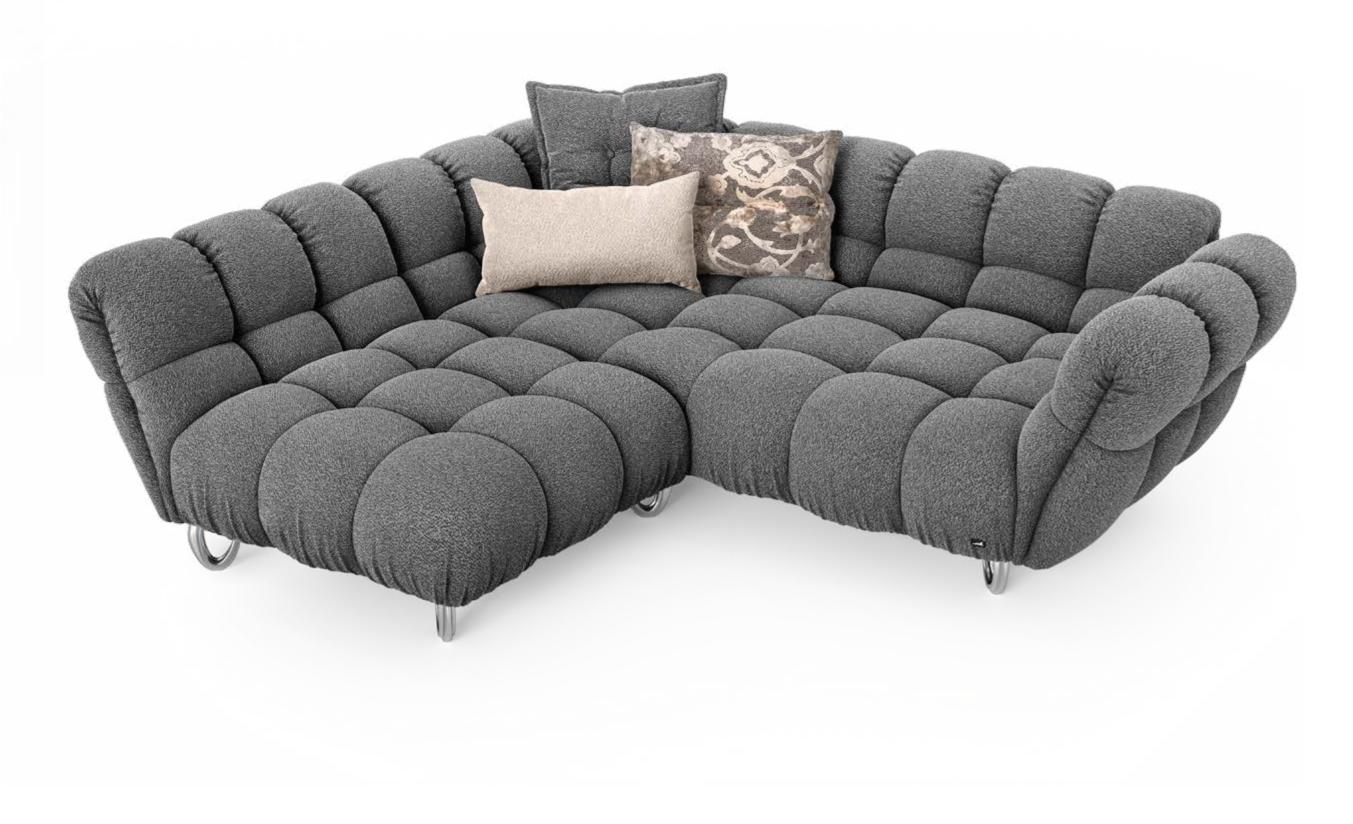

Available in 5 colors: wild ocean, warm graphit, stone grey, salt and pepper, caramel

Balaao Z 104 li
→ 340 cm → 218 cm → 78 cm
Stoff · Fabric · Tissu 65 7275 Bouclé caramel

Bretz

Press release Balaao