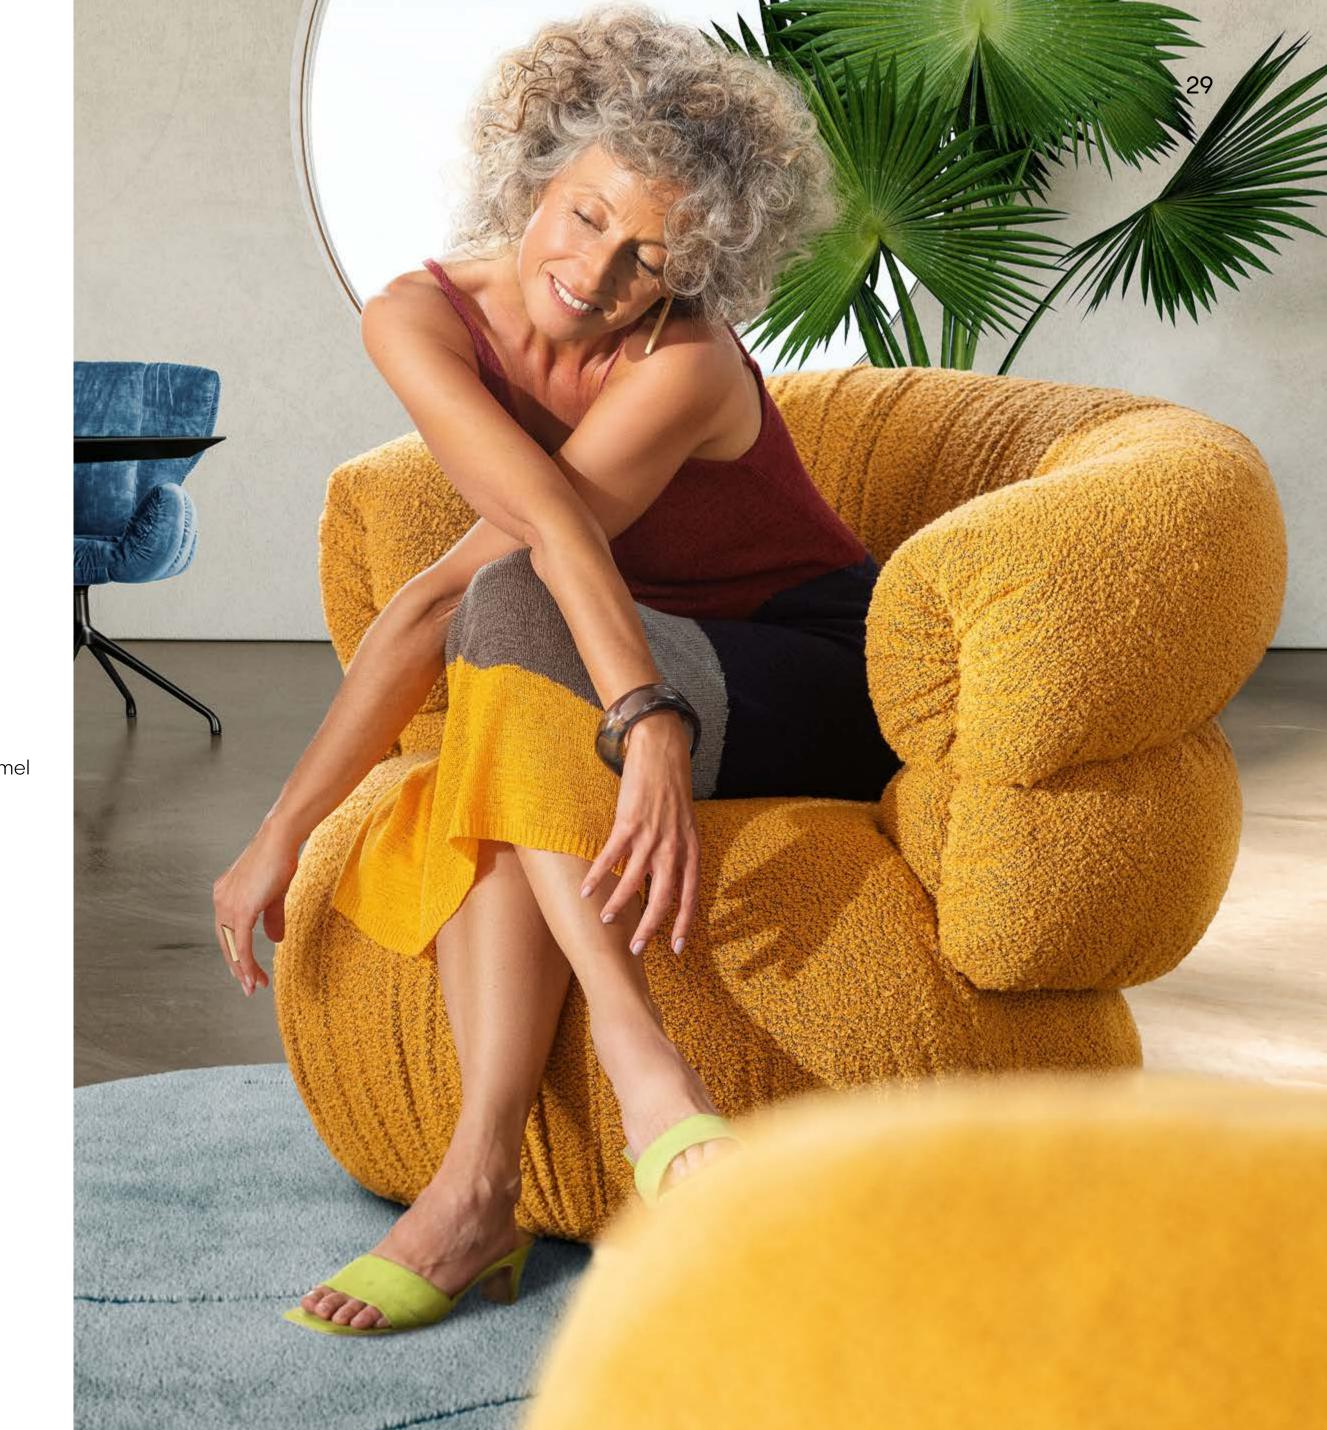

## From the idea to the design

27

5.8

\_\_\_\_\_

Comfort and cosiness galore is guaranteed in the swivel armchair with its curvy silhouette and sophisticated upholstery.

#### Balaao A 104

→ 95 cm → 83 cm → 77 cm Stoff · Fabric · Tissu 65 7275 Bouclé caramel

## Round and round and round it goes...

The Balaao Chair takes up the basic design features of the sofa, but translates them into its own, consistently round design language.

The result is an armchair that completes the Balaao upholstery programme, but can also stand alone as a solitaire, as well as with other furniture.

## Prototyping

The Balaao Chair consists of a 3-part wooden frame. Each of the elements is upholstered individually and simply plugged together at the end.

A great deal of detail and manual work was required during the designprocess.