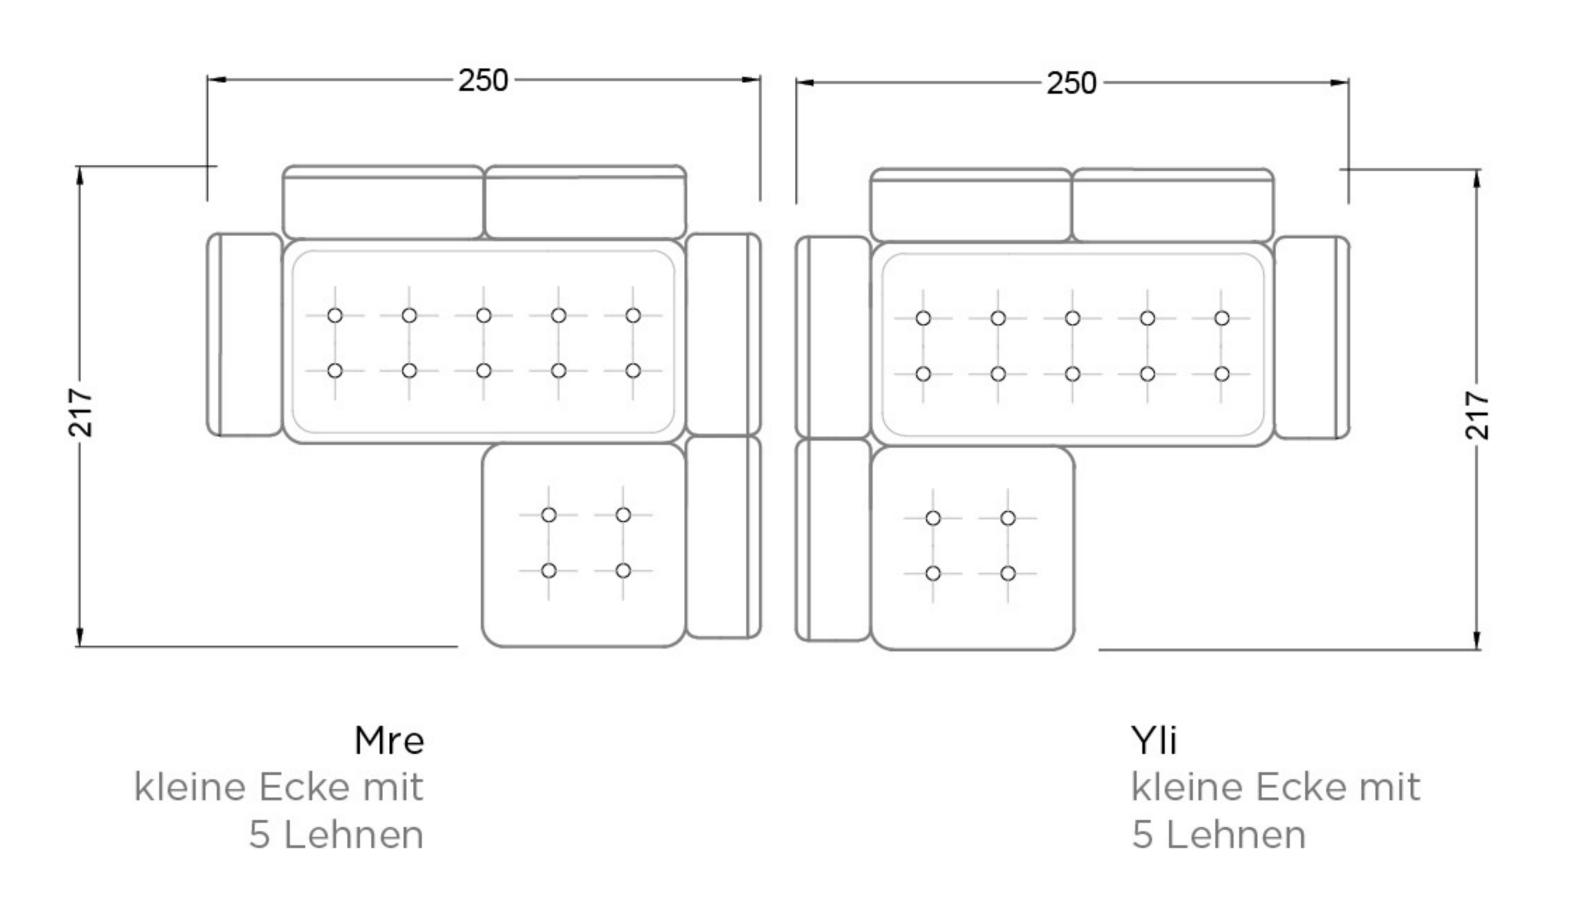

### ELEMENTS

Individual compositions can be arranged by different combinable elements. Thus, an adapted sofa can be configured for any living situation.