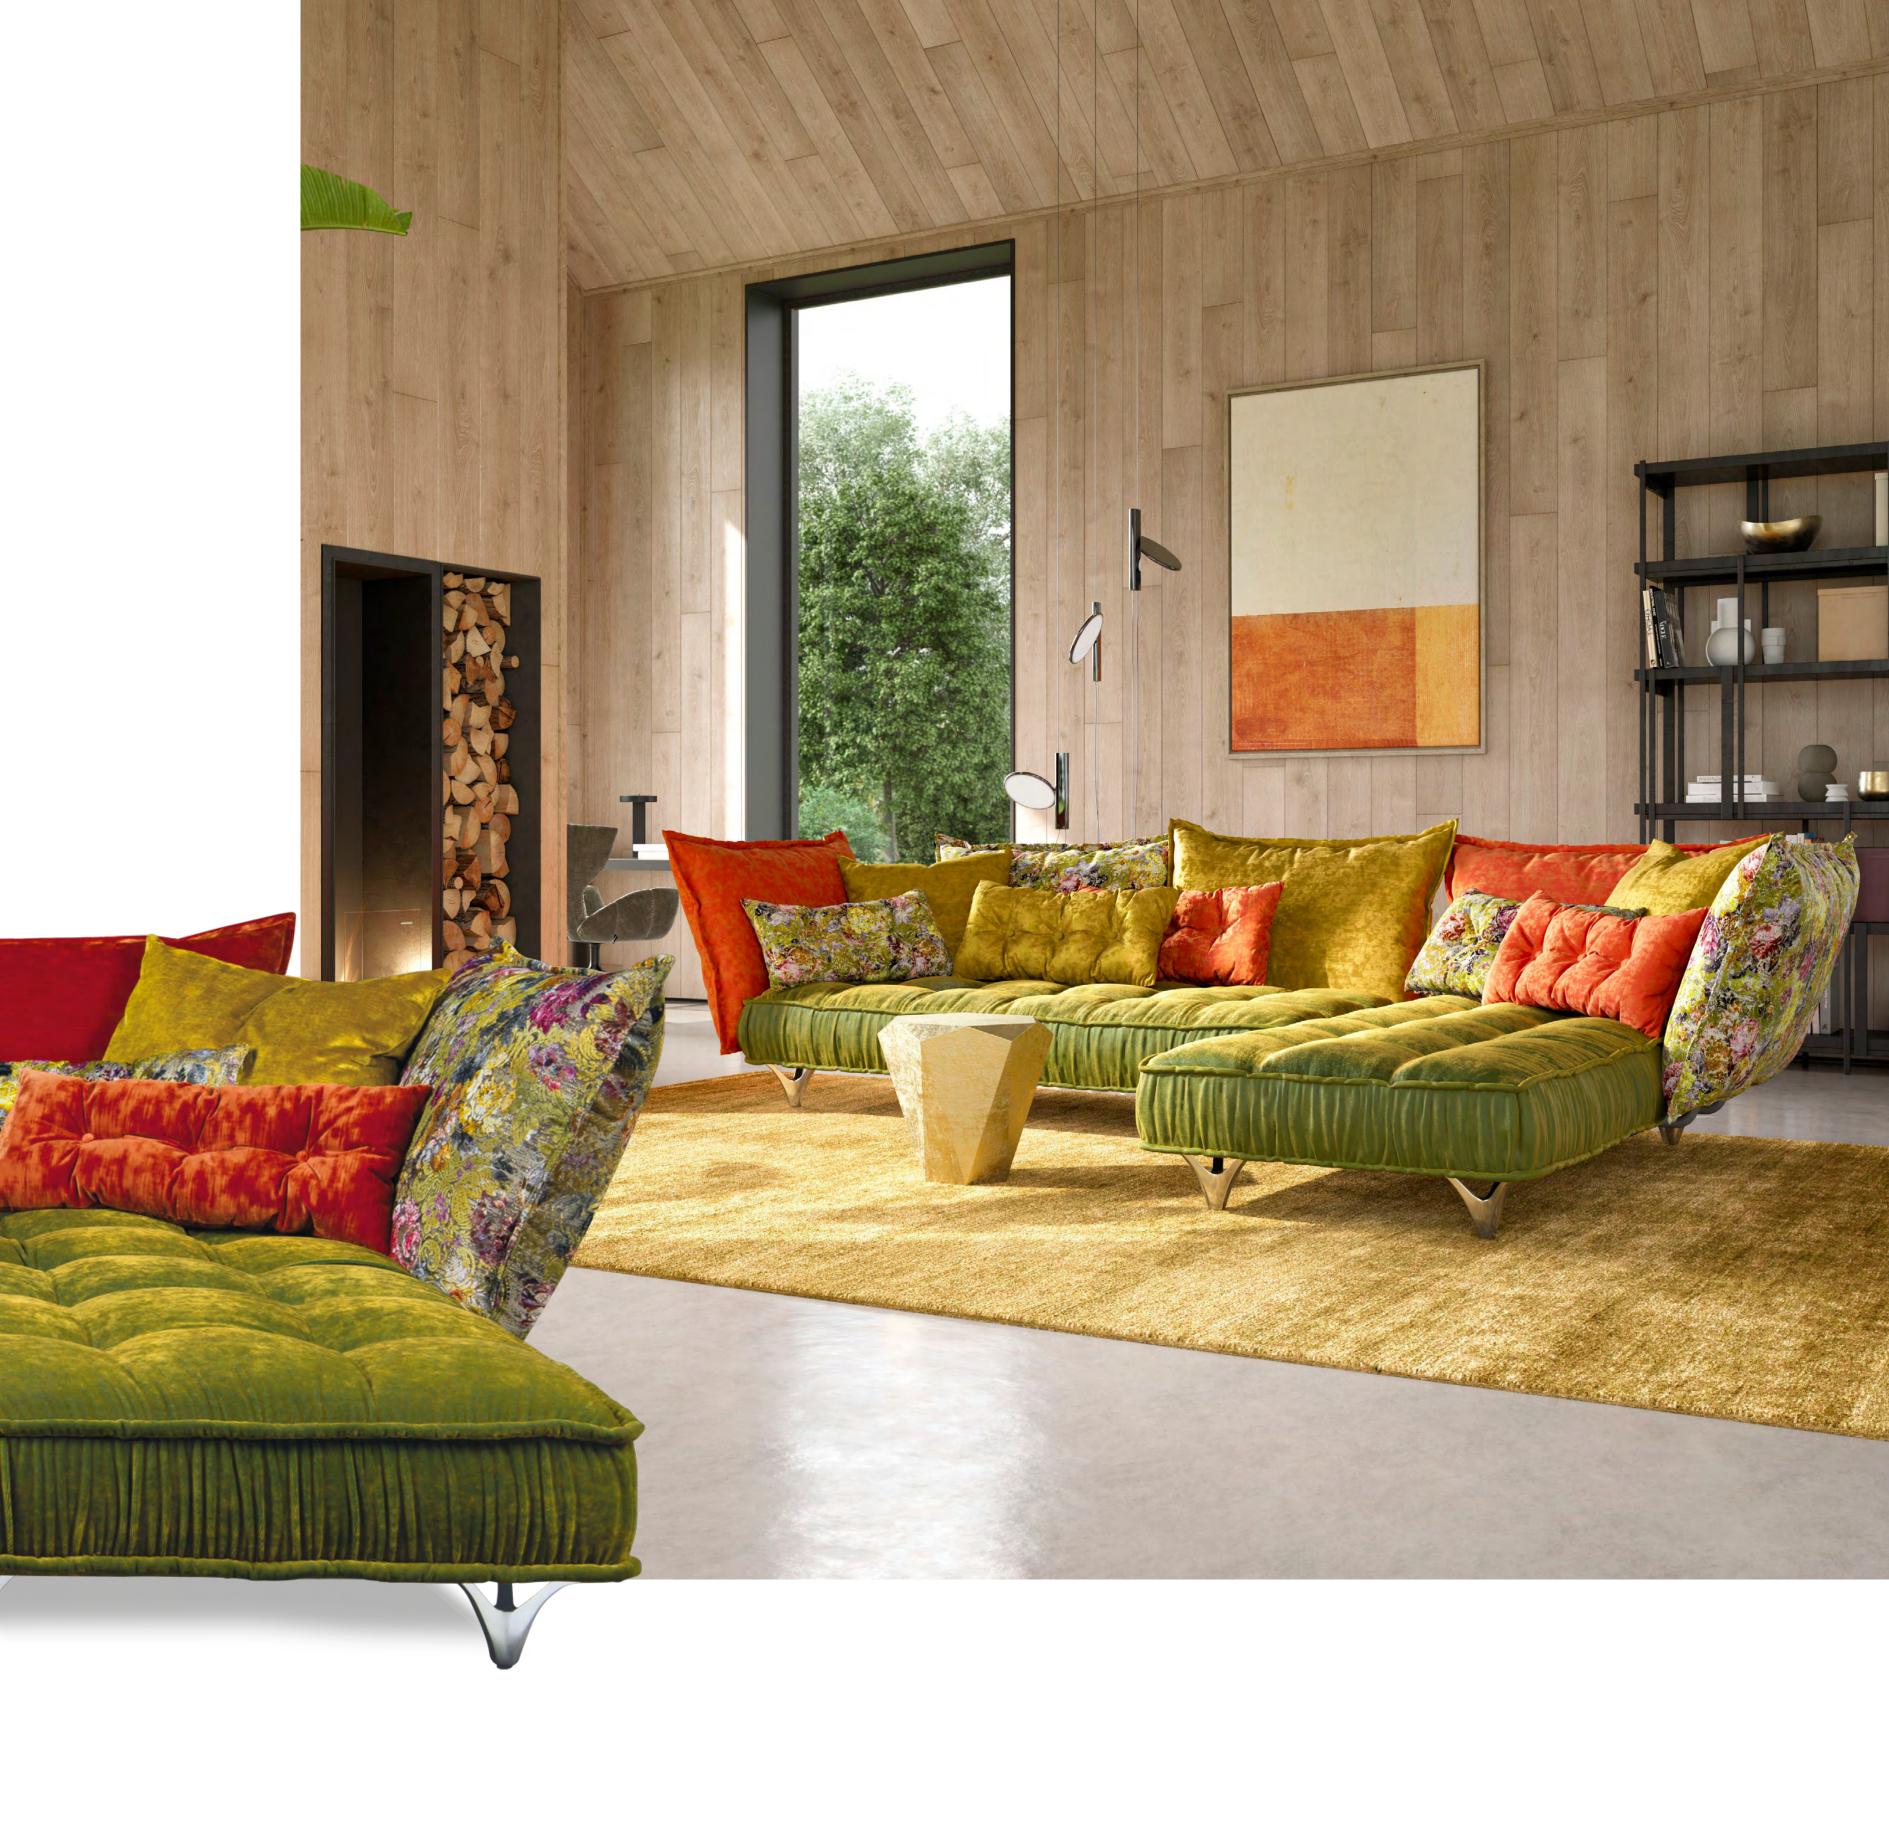

#### the beauty

Two souls lie under one dress: shades of orange, yellow and green do not only show off Ohlinda's splendid oriental side. Once the context in which one sees her is changed, Ohlinda can suddenly turn into a fine flowery meadow for your home. The contrast couldn't be bigger. But as her name suggests, Ohlinda means "beauty" (from the Portuguese "o linda"). And it is with that beauty and grace that Ohlinda fills any room she is placed in.

### ELEMENTS

Individual compositions can be arranged by different combinable elements. Thus, an adapted sofa can be configured for any living situation.