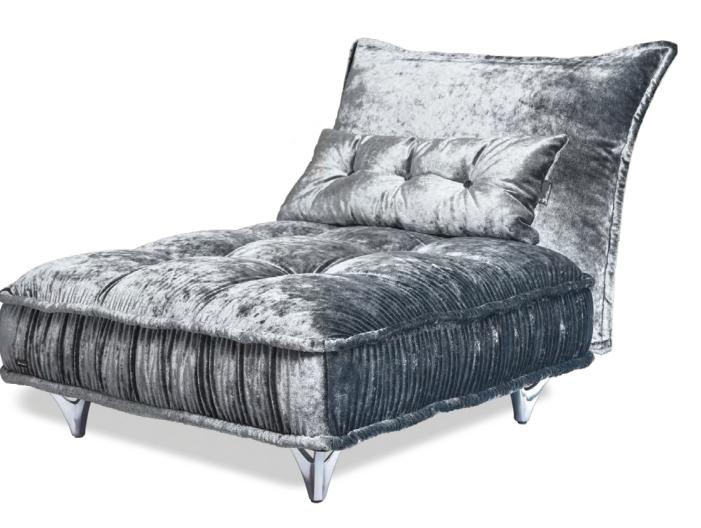

STOFF • FABRIC • TISSU 65 9622

OHLINDA F 118-2 x L 118 R-2 x L 118N

➤ 92 CM ¶ 92 CM 40 CM STOFF • FABRIC • TISSU 65 9632

OHLINDA CHAIR E 118S-L 118R-L 118N

OHLINDA Y 118 LI ▶243 CM ◀217 CM ▲88 CM

STOFF • FABRIC • TISSU 66 2085

OHLINDA F 118-2 x L 118 R-2 x L 118N

OHLINDA E 118 S

➤ 92 CM ¶ 92 CM 40 CM STOFF • FABRIC • TISSU 66 2085

OHLINDA CHAIR E 118S-L 118R-L 118

### ELEMENTS

Individual compositions can be arranged by different combinable elements. Thus, an adapted sofa can be configured for any living situation.