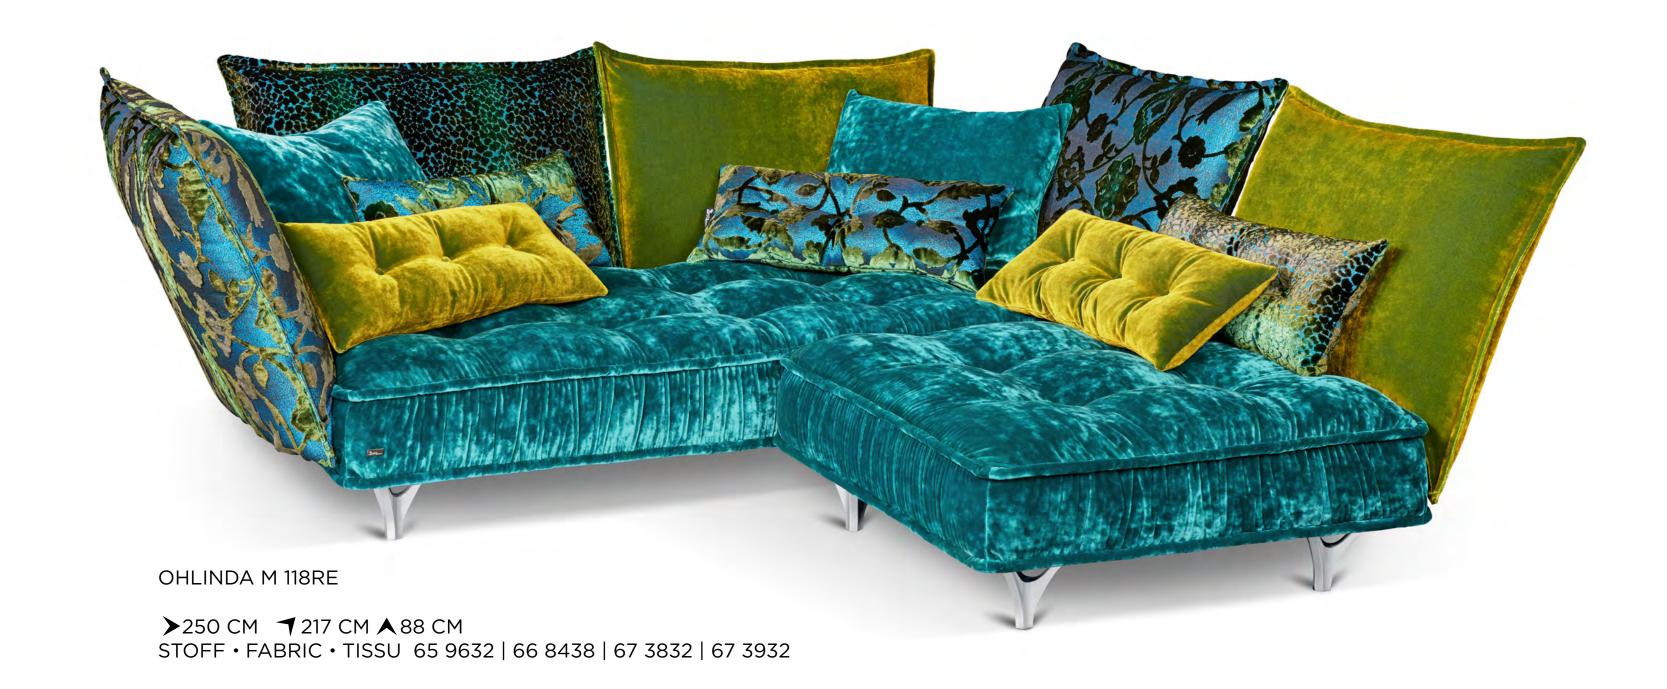

#### the profound

Shining in greens, blues and nuances of turquoise, Ohlinda shows her tropical but profound side. It feels like sinking into an exotic lagoon, being gently rocked by the waves of the South Sea: Ohlinda carries you on her velvety hands and accompanies you from this world into the unexpected.

STOFF • FABRIC • TISSU 65 9622

OHLINDA F 118-2 x L 118 R-2 x L 118N

➤ 92 CM ¶ 92 CM 40 CM STOFF • FABRIC • TISSU 65 9632

OHLINDA CHAIR E 118S-L 118R-L 118N

OHLINDA Y 118 LI ▶243 CM ◀217 CM ▲88 CM

STOFF • FABRIC • TISSU 66 2085