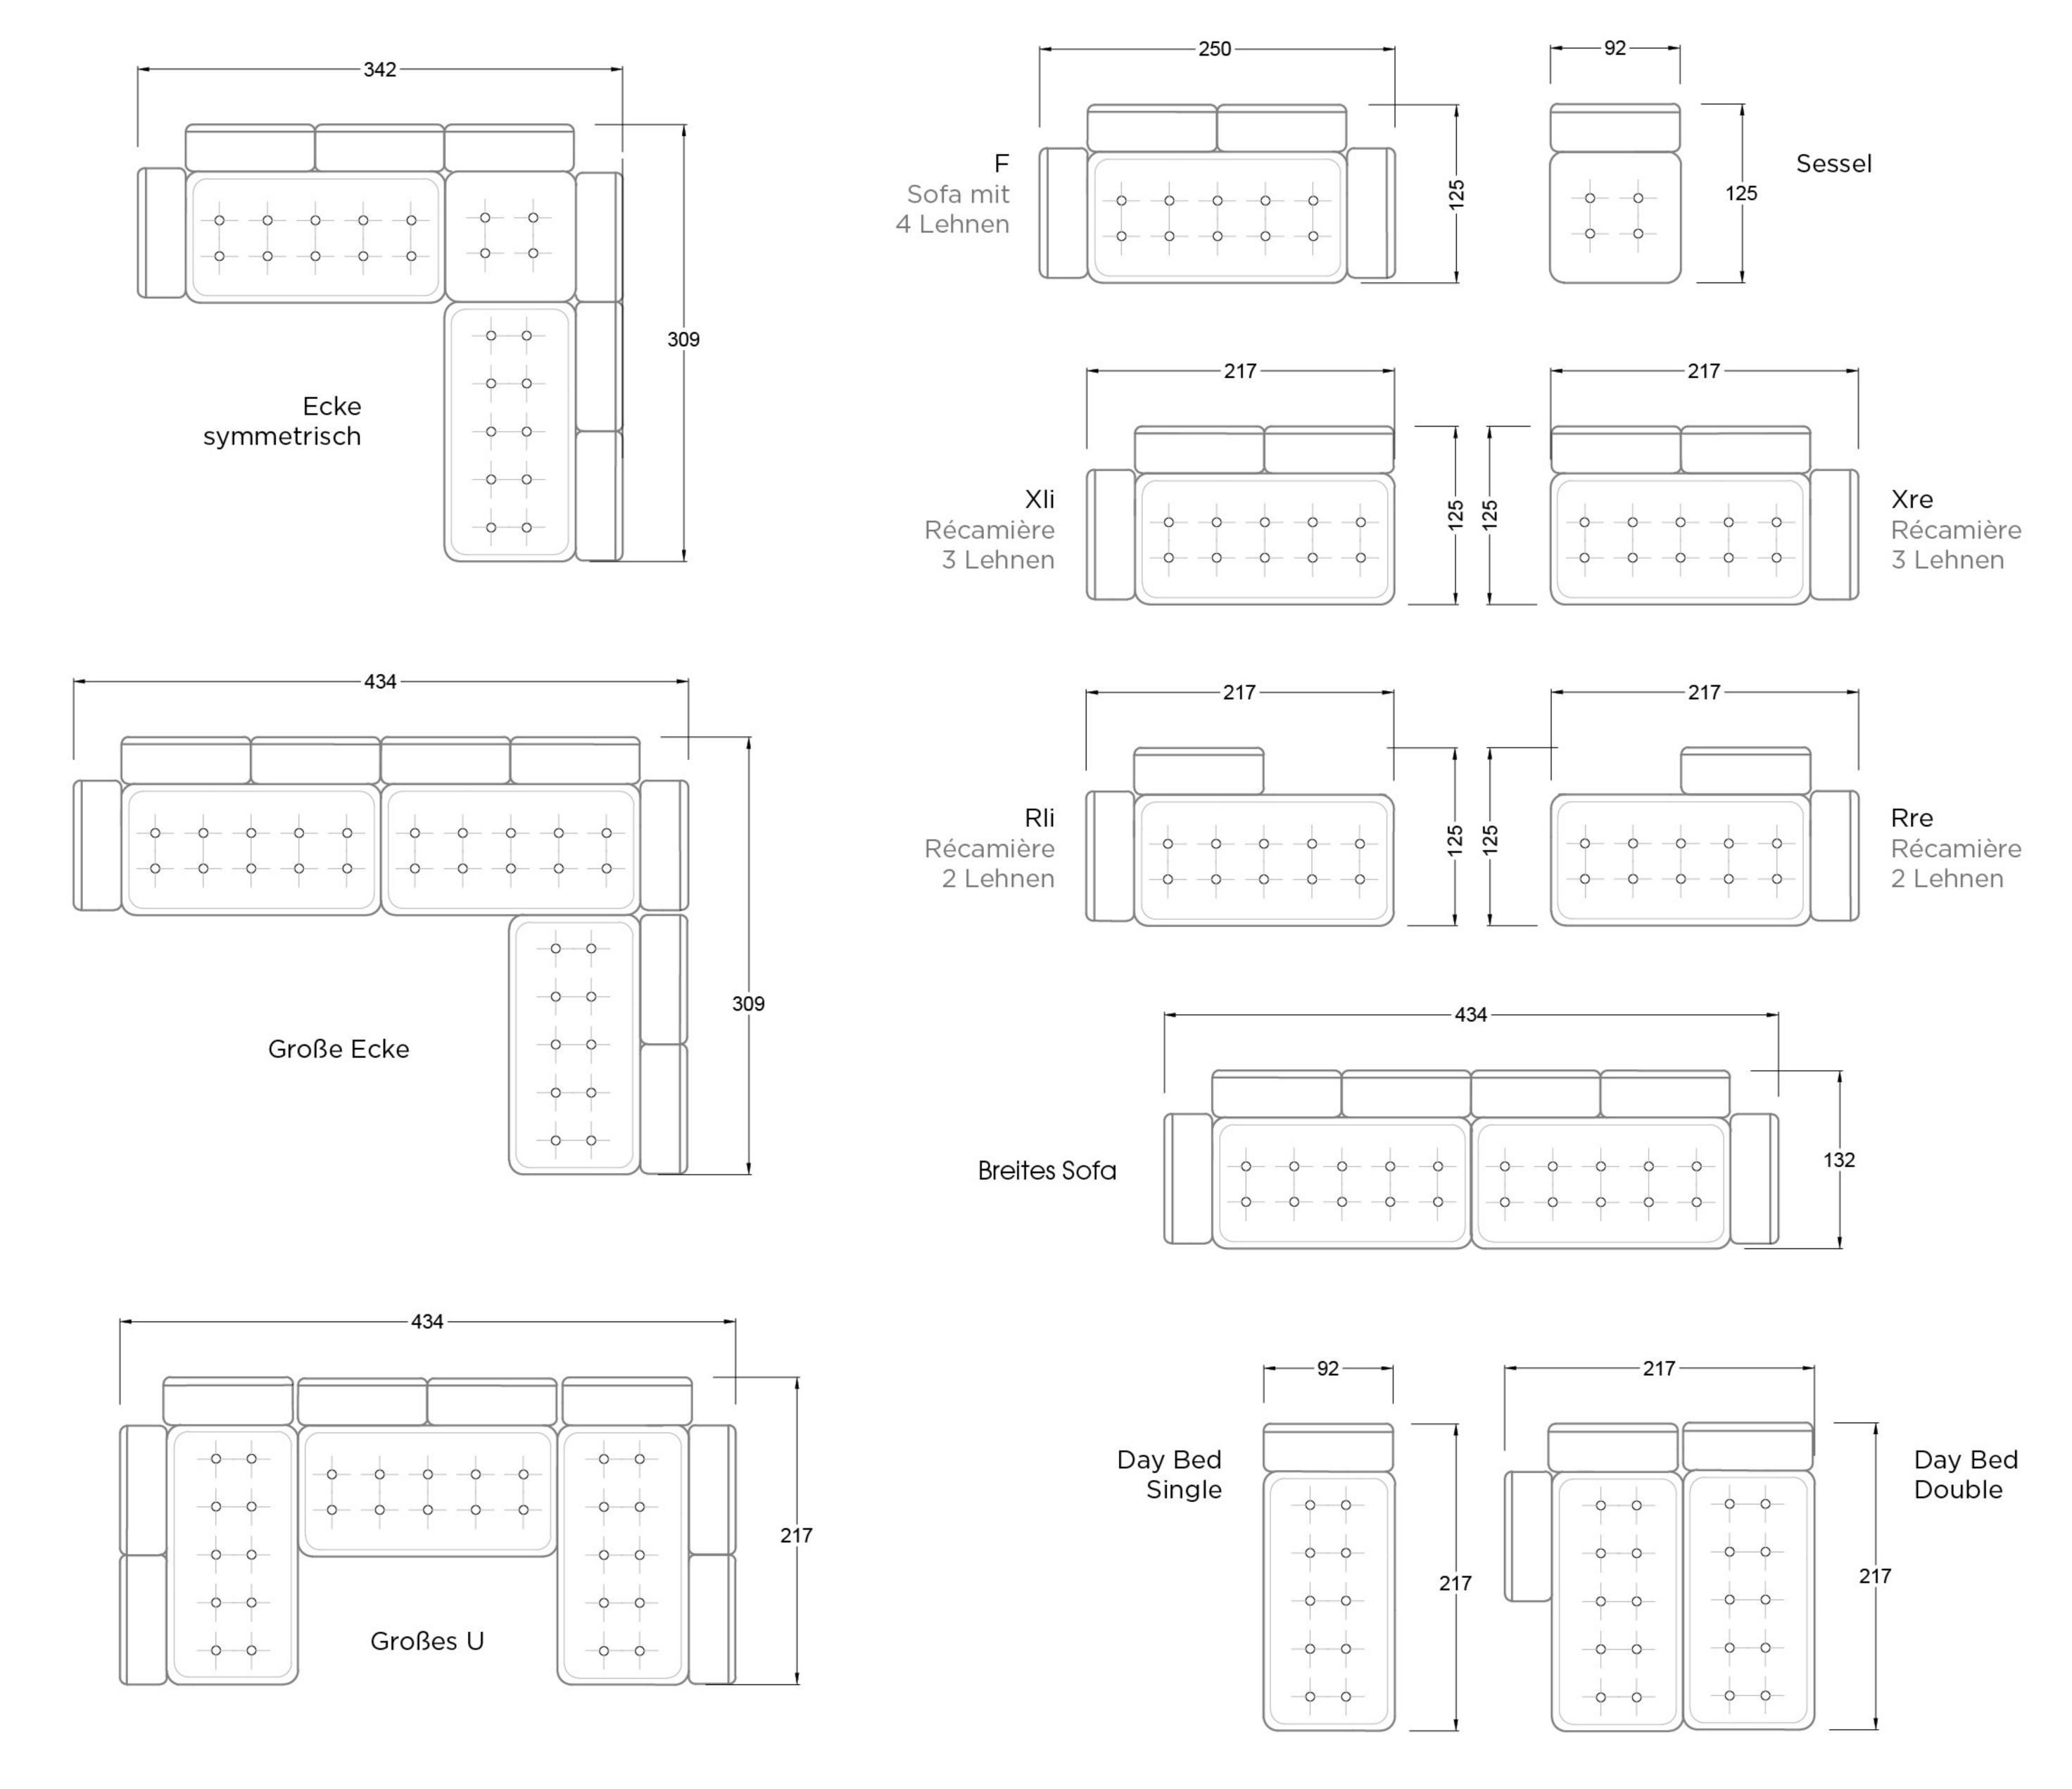

### ELEMENTS

Individual compositions can be arranged by different combinable elements. Thus, an adapted sofa can be configured for any living situation.