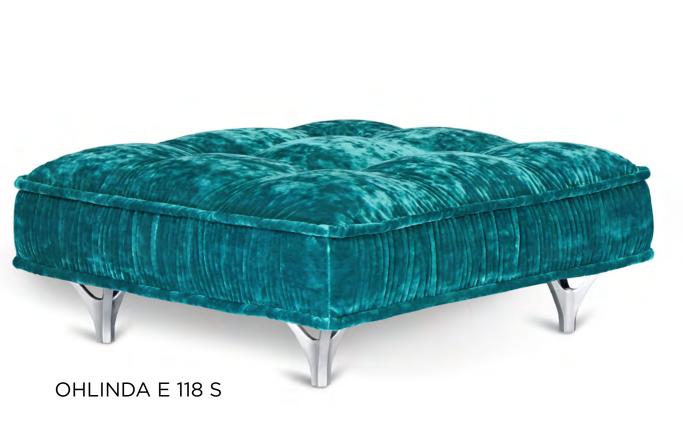

OHLINDA F 118-2 x L 118 R-2 x L 118N

OHLINDA E 118 S

➤ 92 CM ¶ 92 CM 40 CM STOFF • FABRIC • TISSU 66 2085

OHLINDA CHAIR E 118S-L 118R-L 118