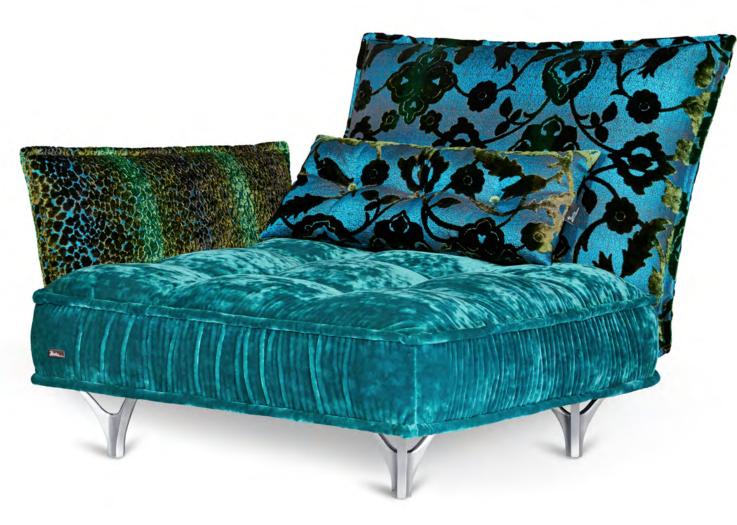

STOFF • FABRIC • TISSU 65 9622

OHLINDA F 118-2 x L 118 R-2 x L 118N

➤ 92 CM ¶ 92 CM 40 CM STOFF • FABRIC • TISSU 65 9632

OHLINDA CHAIR E 118S-L 118R-L 118N

OHLINDA Y 118 LI ▶243 CM ◀217 CM ▲88 CM

STOFF • FABRIC • TISSU 66 2085

OHLINDA F 118-2 x L 118 R-2 x L 118N

OHLINDA E 118 S

➤ 92 CM ¶ 92 CM 40 CM STOFF • FABRIC • TISSU 66 2085

OHLINDA CHAIR E 118S-L 118R-L 118