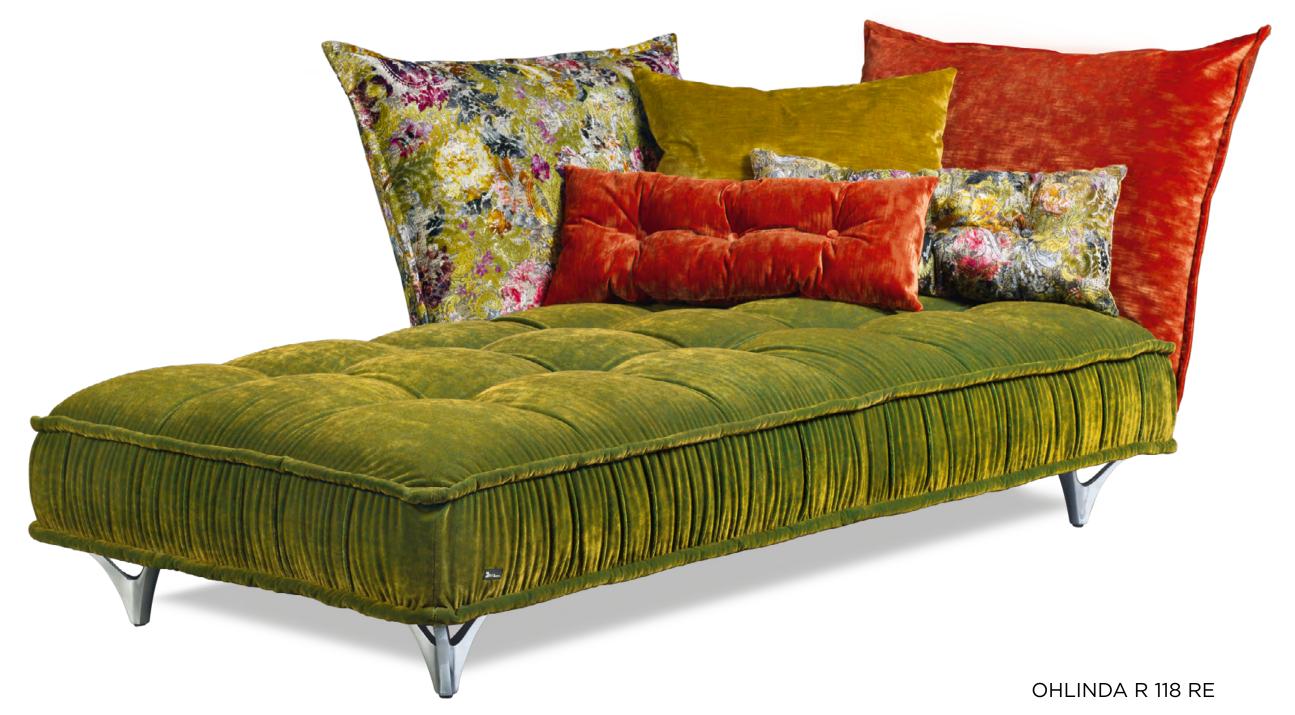

#### the beauty

Two souls lie under one dress: shades of orange, yellow and green do not only show off Ohlinda's splendid oriental side. Once the context in which one sees her is changed, Ohlinda can suddenly turn into a fine flowery meadow for your home. The contrast couldn't be bigger. But as her name suggests, Ohlinda means "beauty" (from the Portuguese "o linda"). And it is with that beauty and grace that Ohlinda fills any room she is placed in.

facts & highlights

OHLINDA Z 118LI (SET 3)

➤ 217 CM ▼125 CM ★88 CM STOFF • FABRIC • TISSU 66 8438 | 64 2975 | 64 2960 | 68 1035

- o Seemingly floating seat cushions
- Back cushions can be individually chosen in a multitude of colours
- Modular system with two base elements offers a lot of combination possibilities
- Extraordinarily supple upholstery