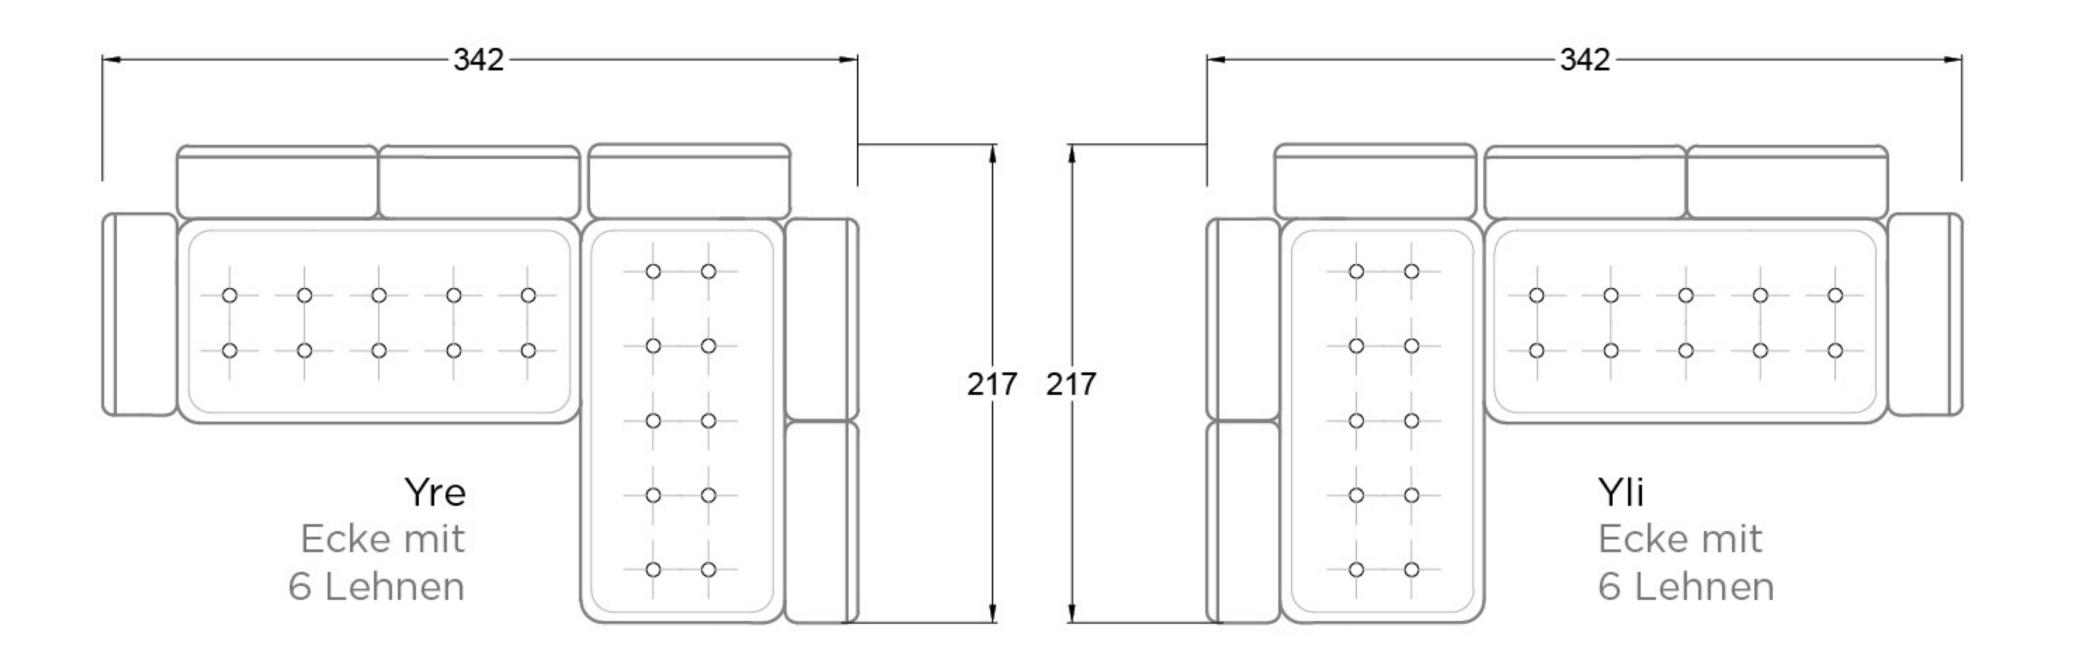

### ELEMENTS

Individual compositions can be arranged by different combinable elements. Thus, an adapted sofa can be configured for any living situation.