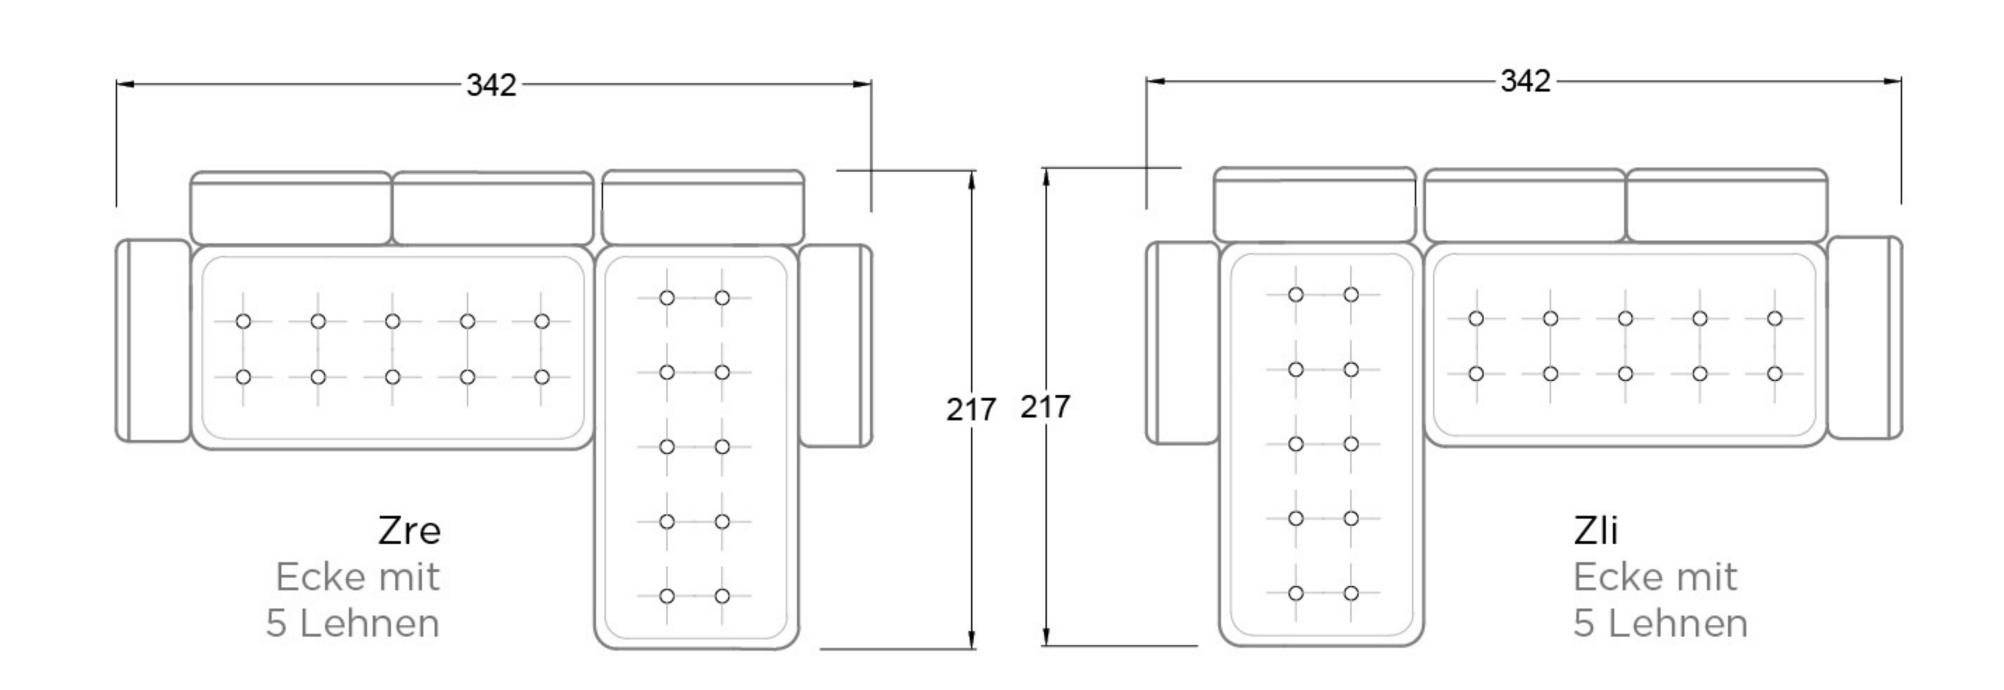

### ELEMENTS

Individual compositions can be arranged by different combinable elements. Thus, an adapted sofa can be configured for any living situation.