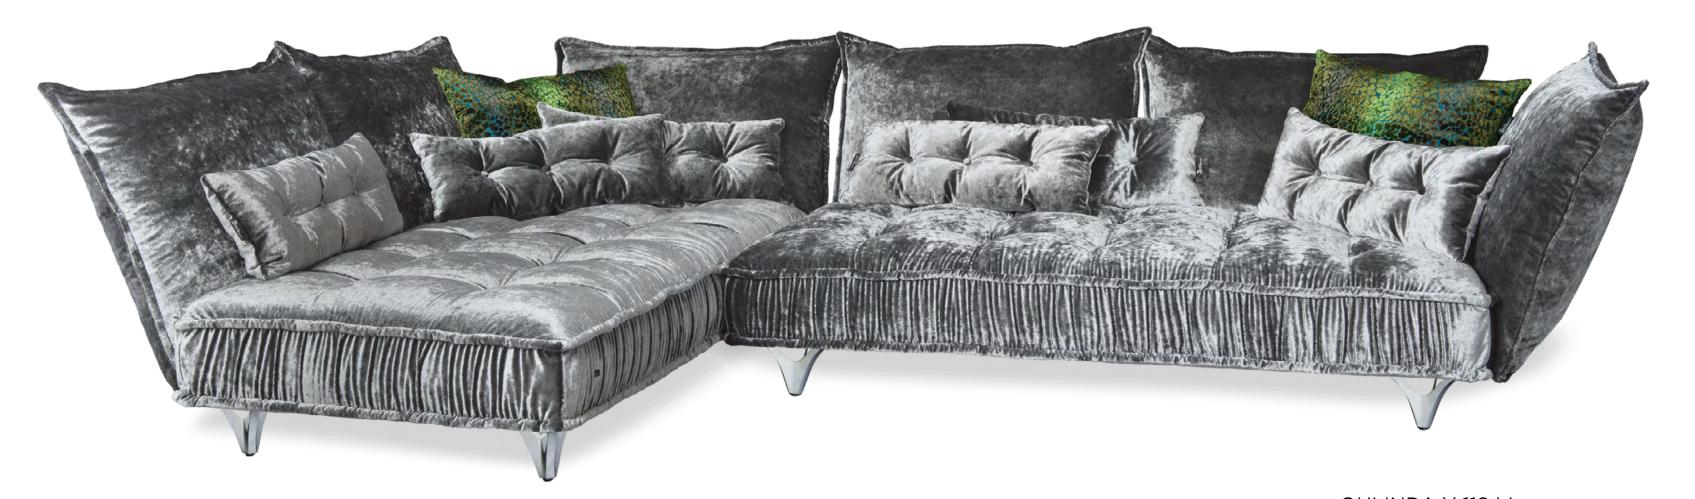

facts & highlights

OHLINDA Z 118LI (SET 3)

➤ 217 CM ▼125 CM ★88 CM STOFF • FABRIC • TISSU 66 8438 | 64 2975 | 64 2960 | 68 1035

- o Seemingly floating seat cushions
- Back cushions can be individually chosen in a multitude of colours
- Modular system with two base elements offers a lot of combination possibilities
- Extraordinarily supple upholstery

#### the magical

In her fine shades of silver, Ohlinda creates a magical almost mythical atmosphere. All those shimmering reflections give Ohlinda an elegant but simple effect. She fits into every interior where she works her magic without taking over the room.