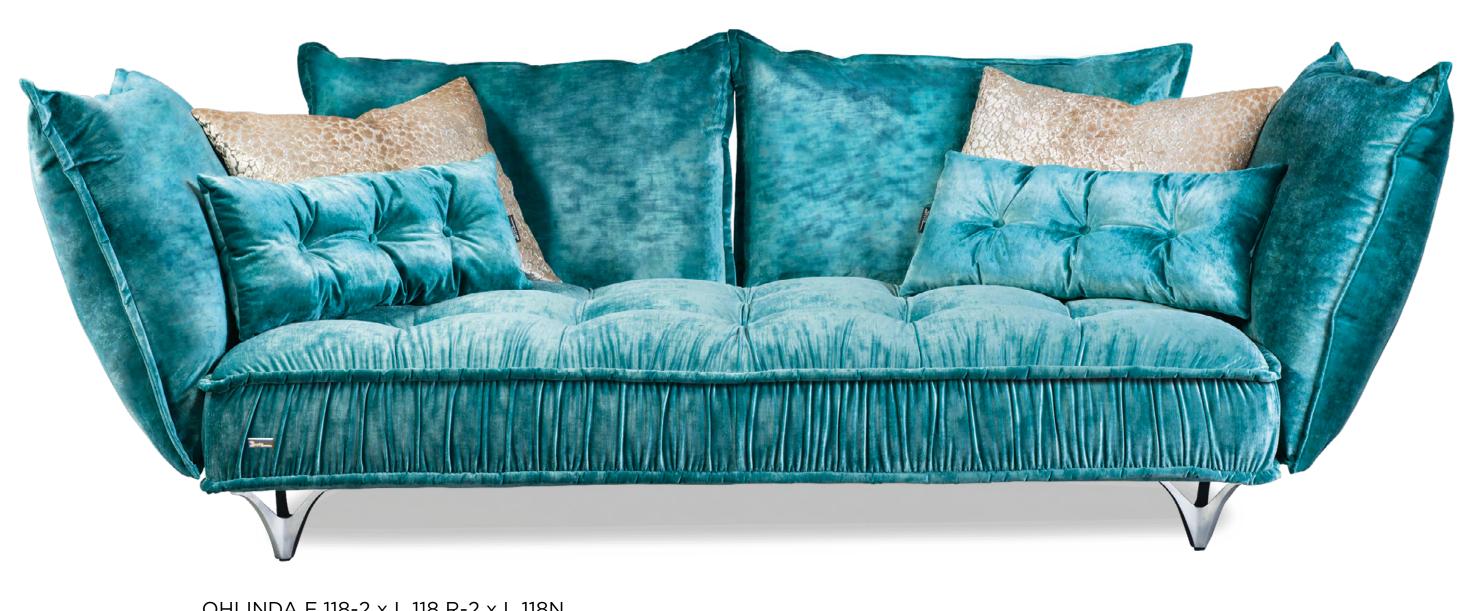

#### the profound

Shining in greens, blues and nuances of turquoise, Ohlinda shows her tropical but profound side. It feels like sinking into an exotic lagoon, being gently rocked by the waves of the South Sea: Ohlinda carries you on her velvety hands and accompanies you from this world into the unexpected.