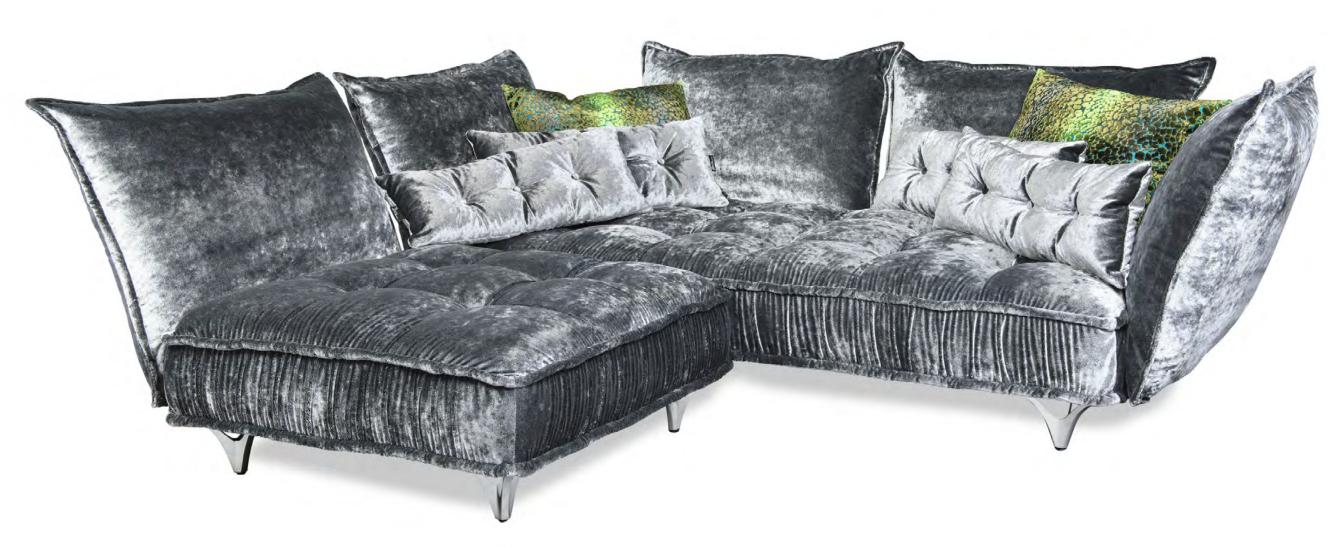

#### the magical

In her fine shades of silver, Ohlinda creates a magical almost mythical atmosphere. All those shimmering reflections give Ohlinda an elegant but simple effect. She fits into every interior where she works her magic without taking over the room.