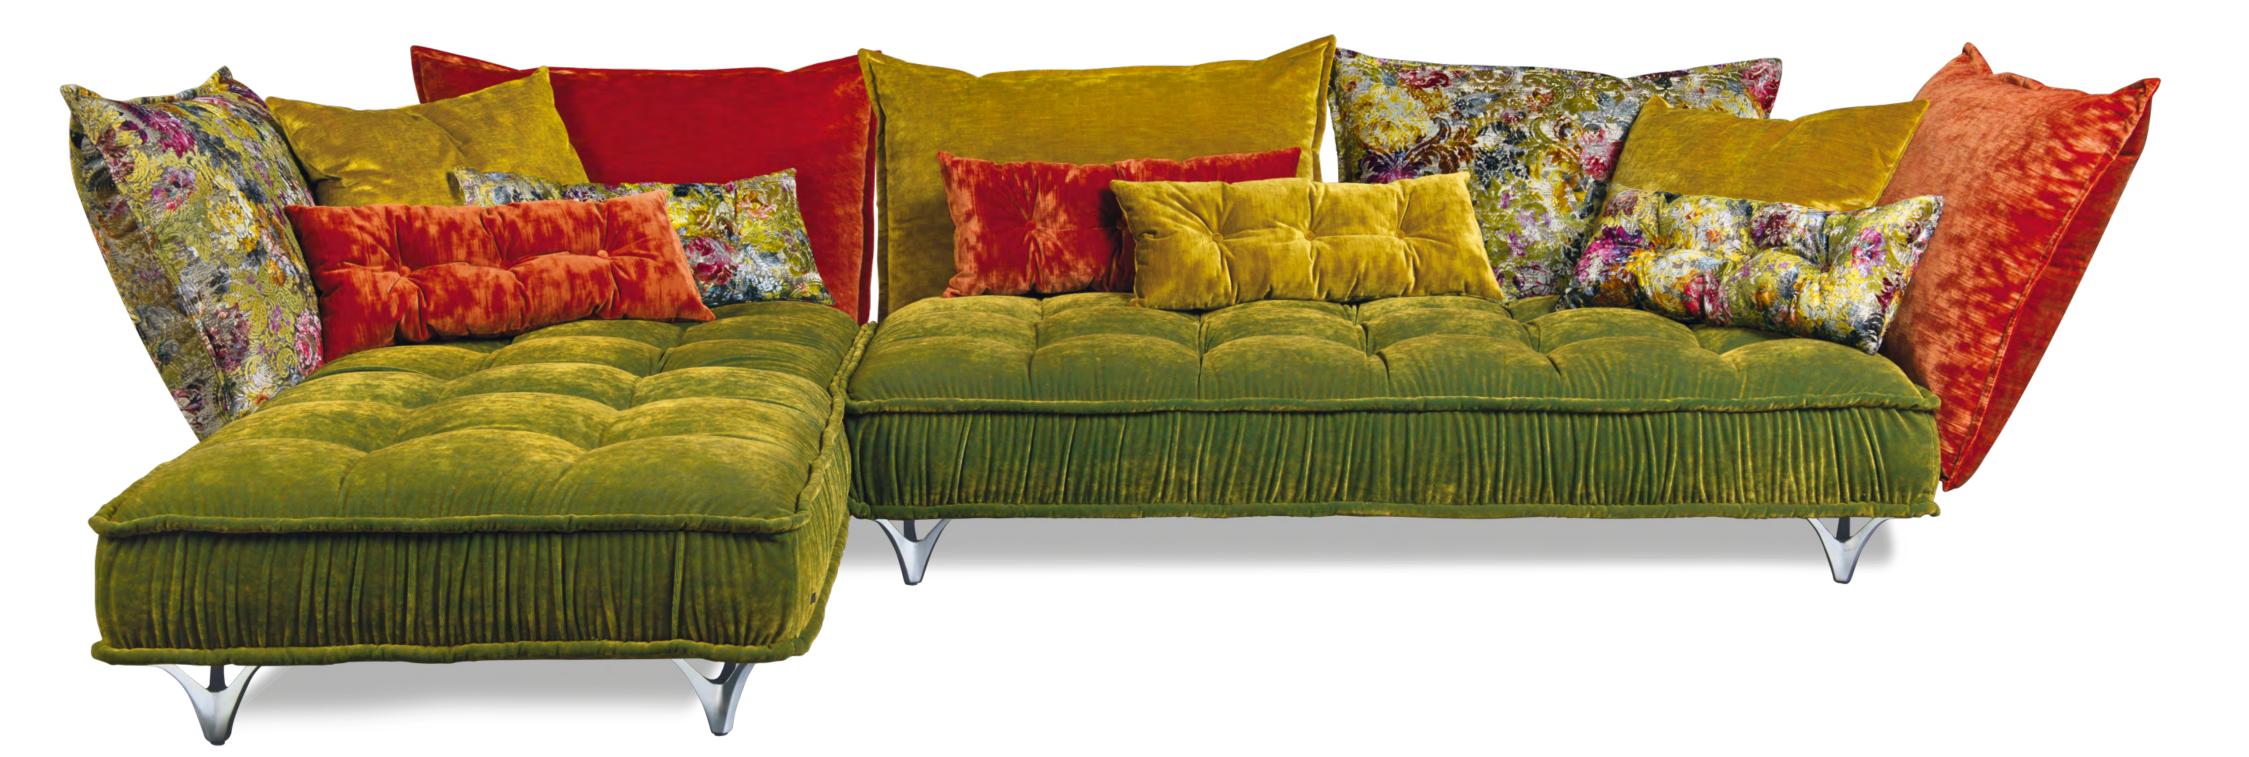

facts & highlights

OHLINDA Z 118LI (SET 3)

➤ 217 CM ▼125 CM ★88 CM STOFF • FABRIC • TISSU 66 8438 | 64 2975 | 64 2960 | 68 1035

- o Seemingly floating seat cushions
- Back cushions can be individually chosen in a multitude of colours
- Modular system with two base elements offers a lot of combination possibilities
- Extraordinarily supple upholstery

#### the beauty

Two souls lie under one dress: shades of orange, yellow and green do not only show off Ohlinda's splendid oriental side. Once the context in which one sees her is changed, Ohlinda can suddenly turn into a fine flowery meadow for your home. The contrast couldn't be bigger. But as her name suggests, Ohlinda means "beauty" (from the Portuguese "o linda"). And it is with that beauty and grace that Ohlinda fills any room she is placed in.