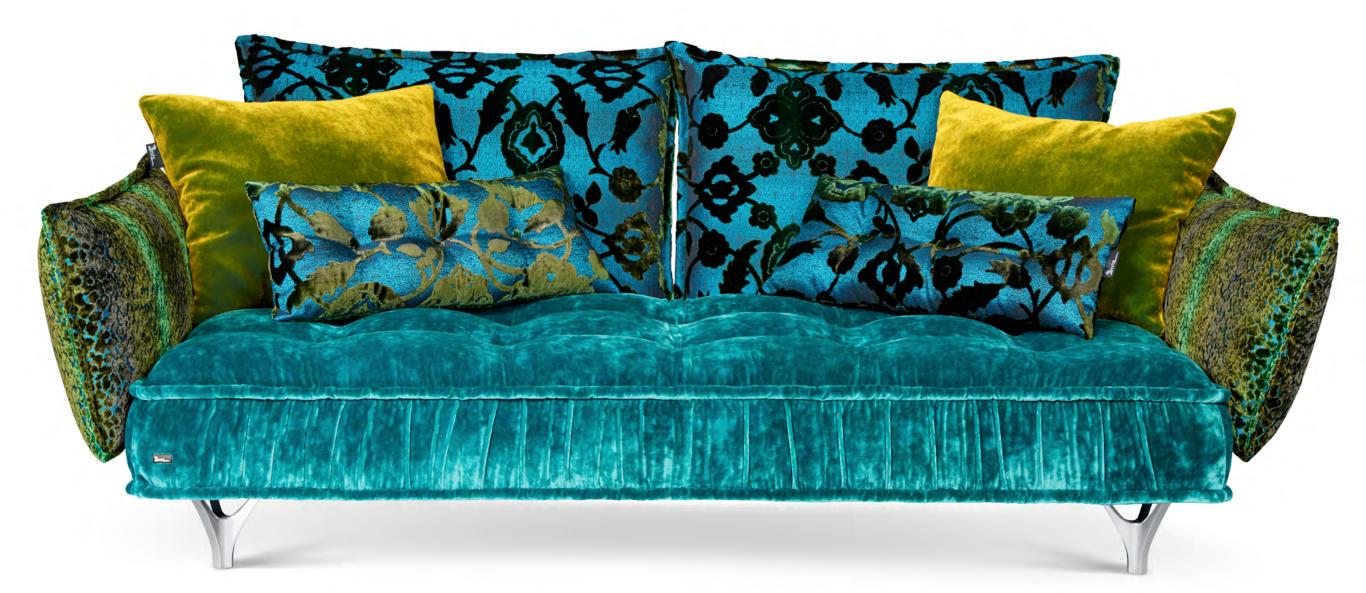

#### the profound

Shining in greens, blues and nuances of turquoise, Ohlinda shows her tropical but profound side. It feels like sinking into an exotic lagoon, being gently rocked by the waves of the South Sea: Ohlinda carries you on her velvety hands and accompanies you from this world into the unexpected.