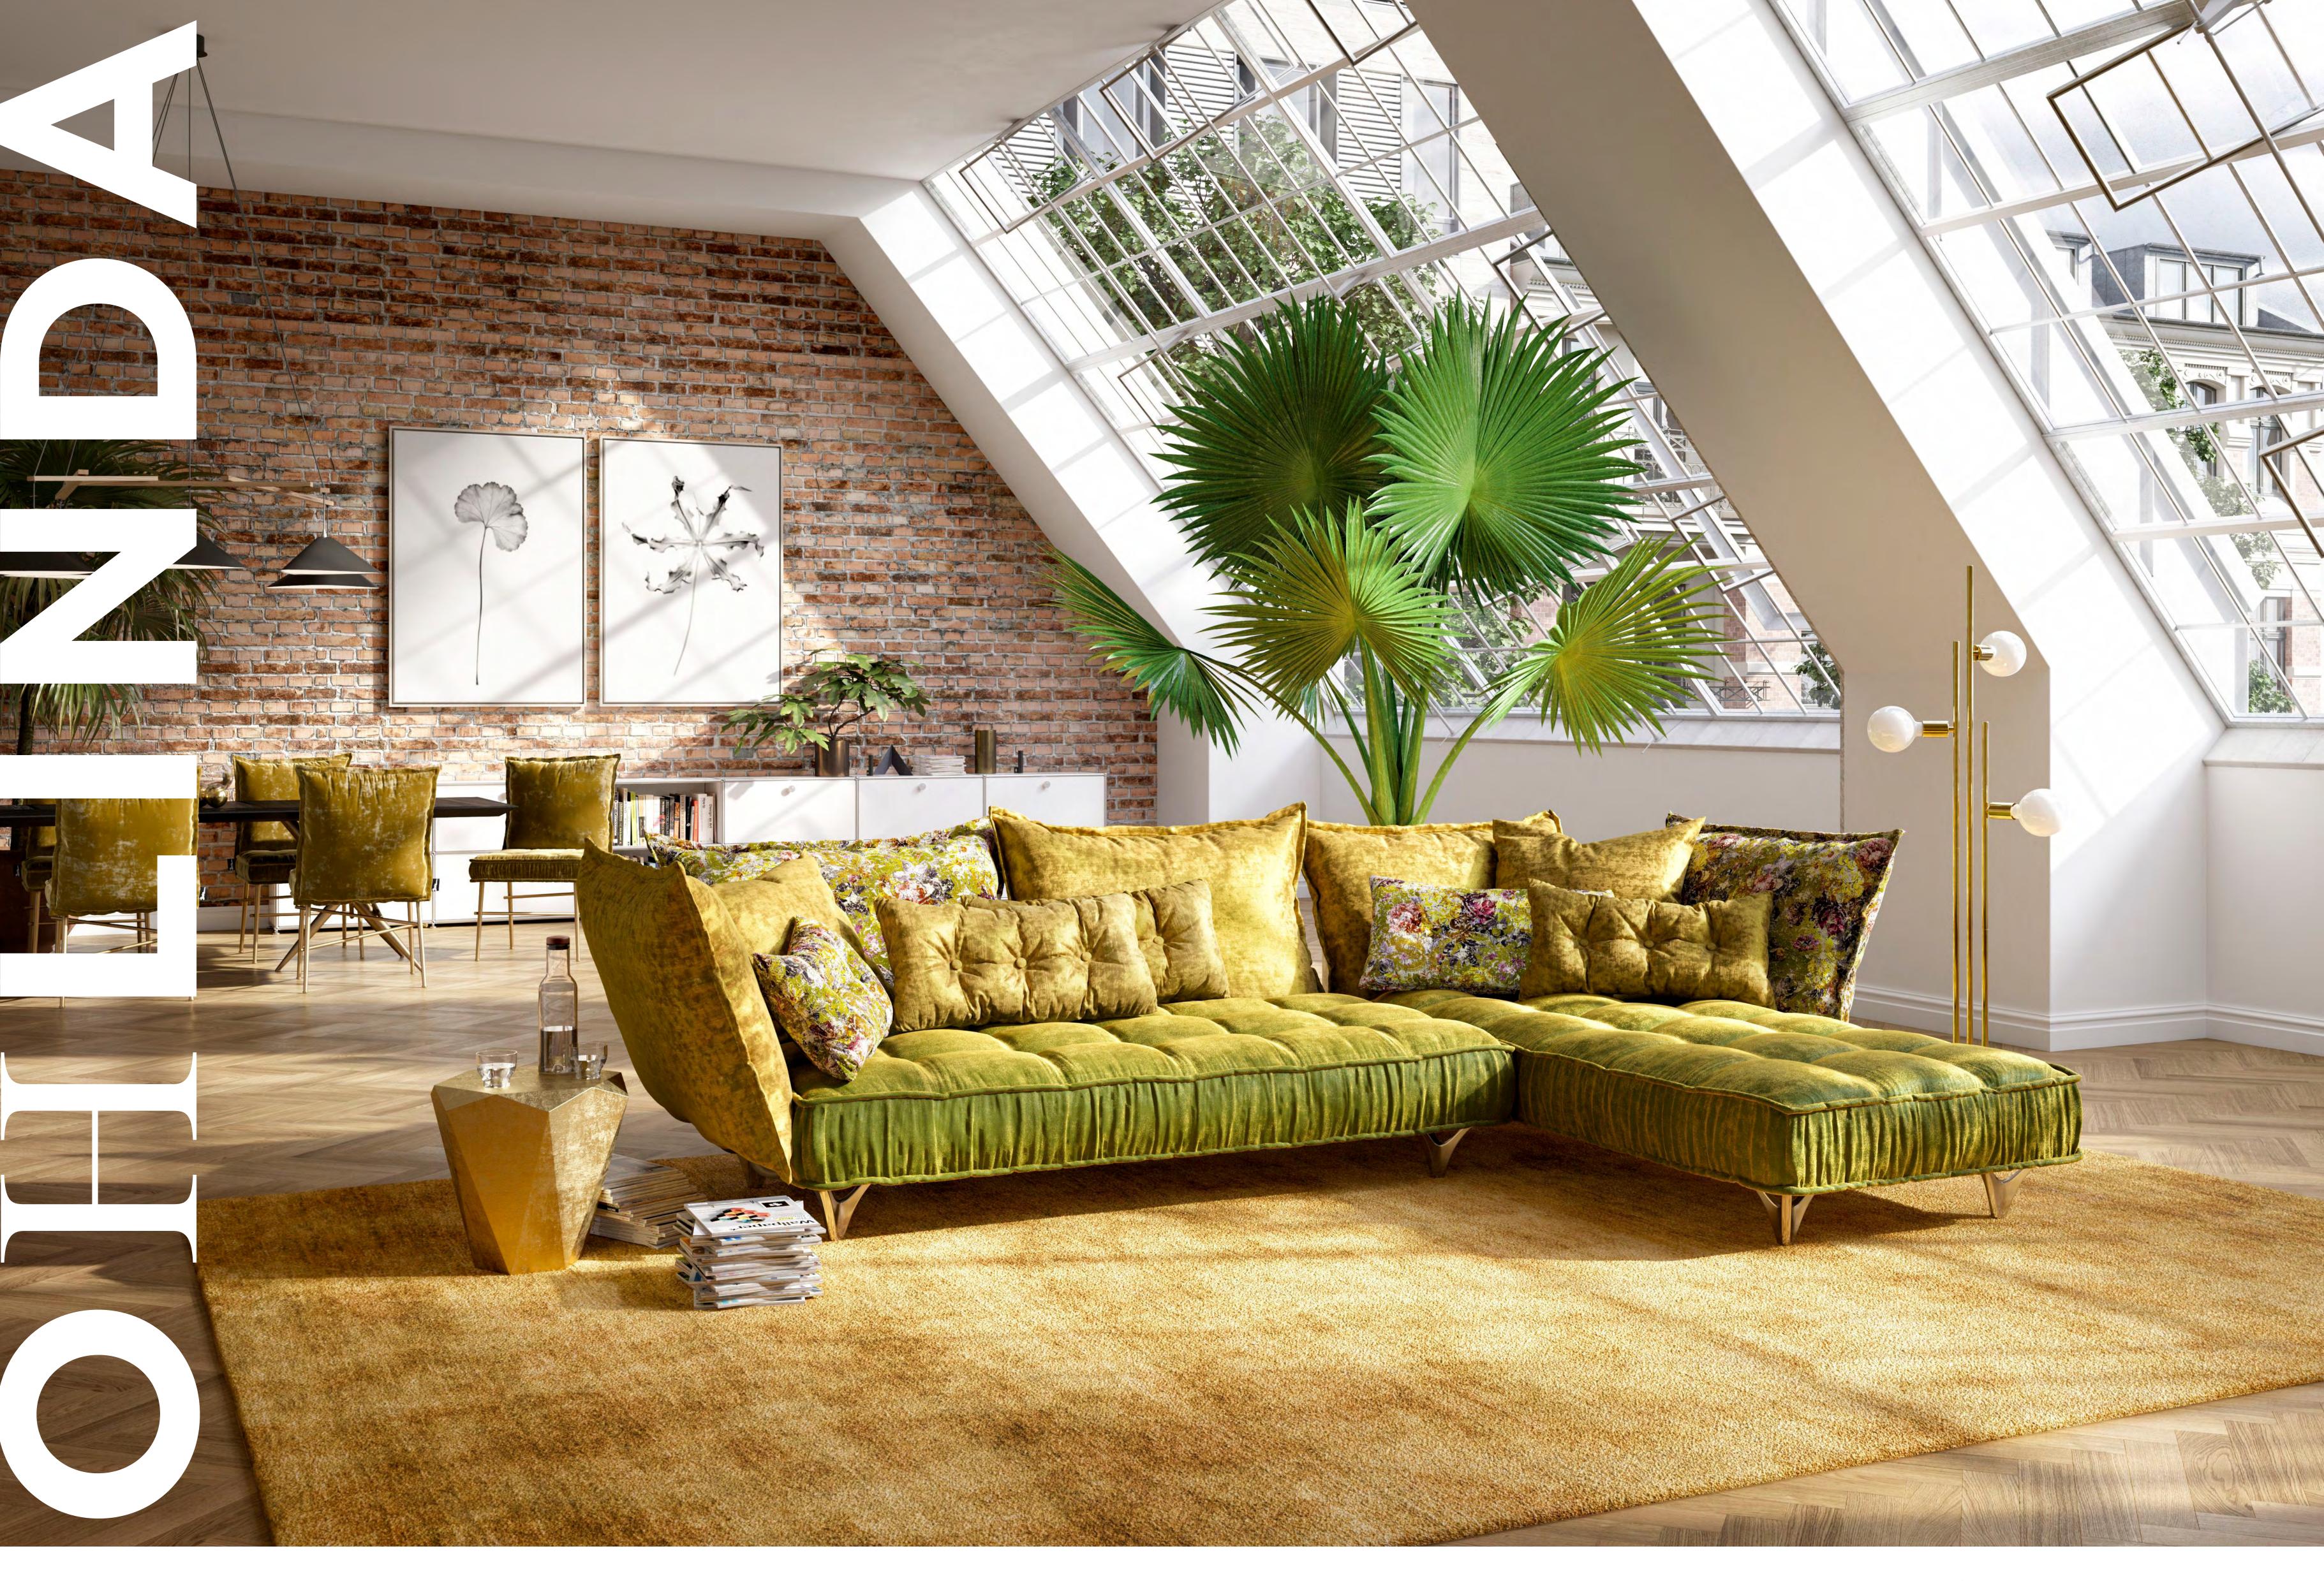

philosophy

»Variety in lieu of simplicity.«

Why should we commit to only wearing one style, when all the others look so good on us as well? Boredom and dreariness are foreign words when it comes to the magnificent and colourful dresses our Ohlinda is wrapped in. Ohlinda means variety and is thus the proof that one can be unique as well as divers. From the oriental flair in shades of orange, yellow and green, or a refreshing but delicate look in silver or blue, to a tropical lagoon like turquoise: Ohlinda is an all-rounder and an eye-catcher in every one of her outfits. Get enchanted by our Ohlinda's vivid world.

#### the beauty

Two souls lie under one dress: shades of orange, yellow and green do not only show off Ohlinda's splendid oriental side. Once the context in which one sees her is changed, Ohlinda can suddenly turn into a fine flowery meadow for your home. The contrast couldn't be bigger. But as her name suggests, Ohlinda means "beauty" (from the Portuguese "o linda"). And it is with that beauty and grace that Ohlinda fills any room she is placed in.

## OHLINDA