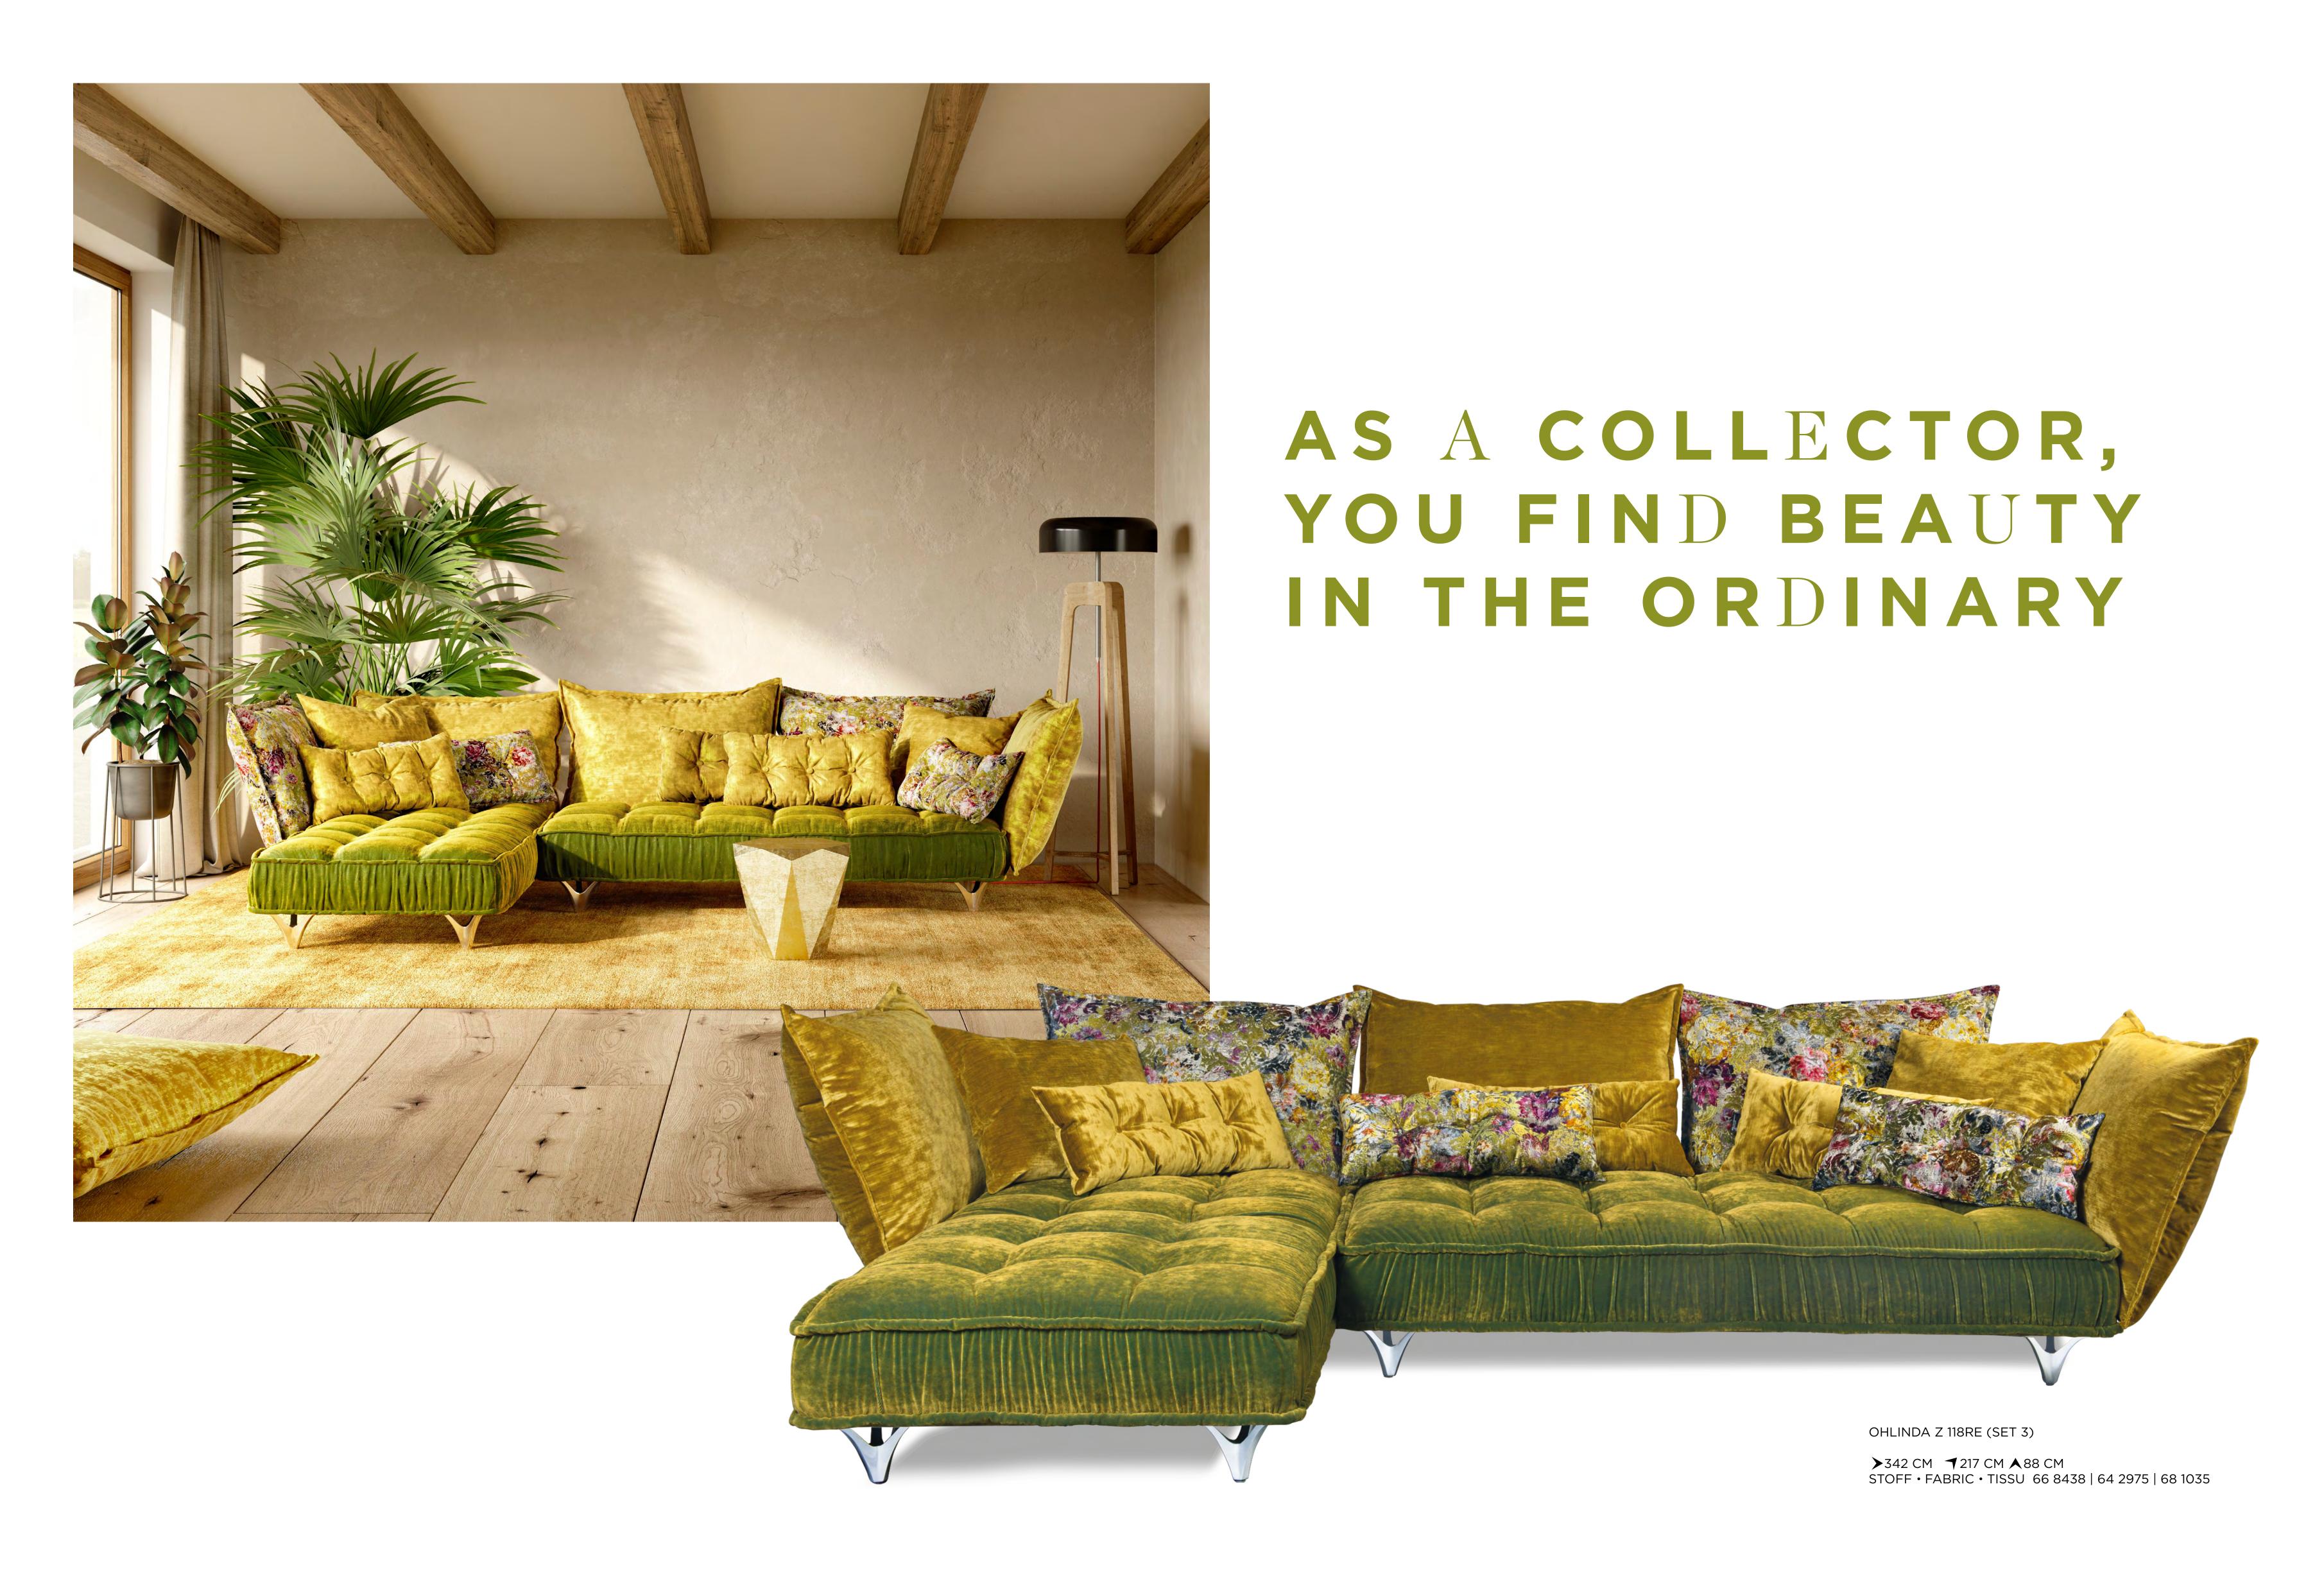

#### the tender

OHLINDA Z 118RE (SET 3)

**>**342 CM **1**217 CM **△**88 CM

STOFF • FABRIC • TISSU 66 8438 | 64 2975 | 64 2960 | 68 1035

Ohlinda can also be natural. Combined with soft colors and natural materials, Ohlinda adapts to less opulent, honestly simple living spaces and thus sets a statement.