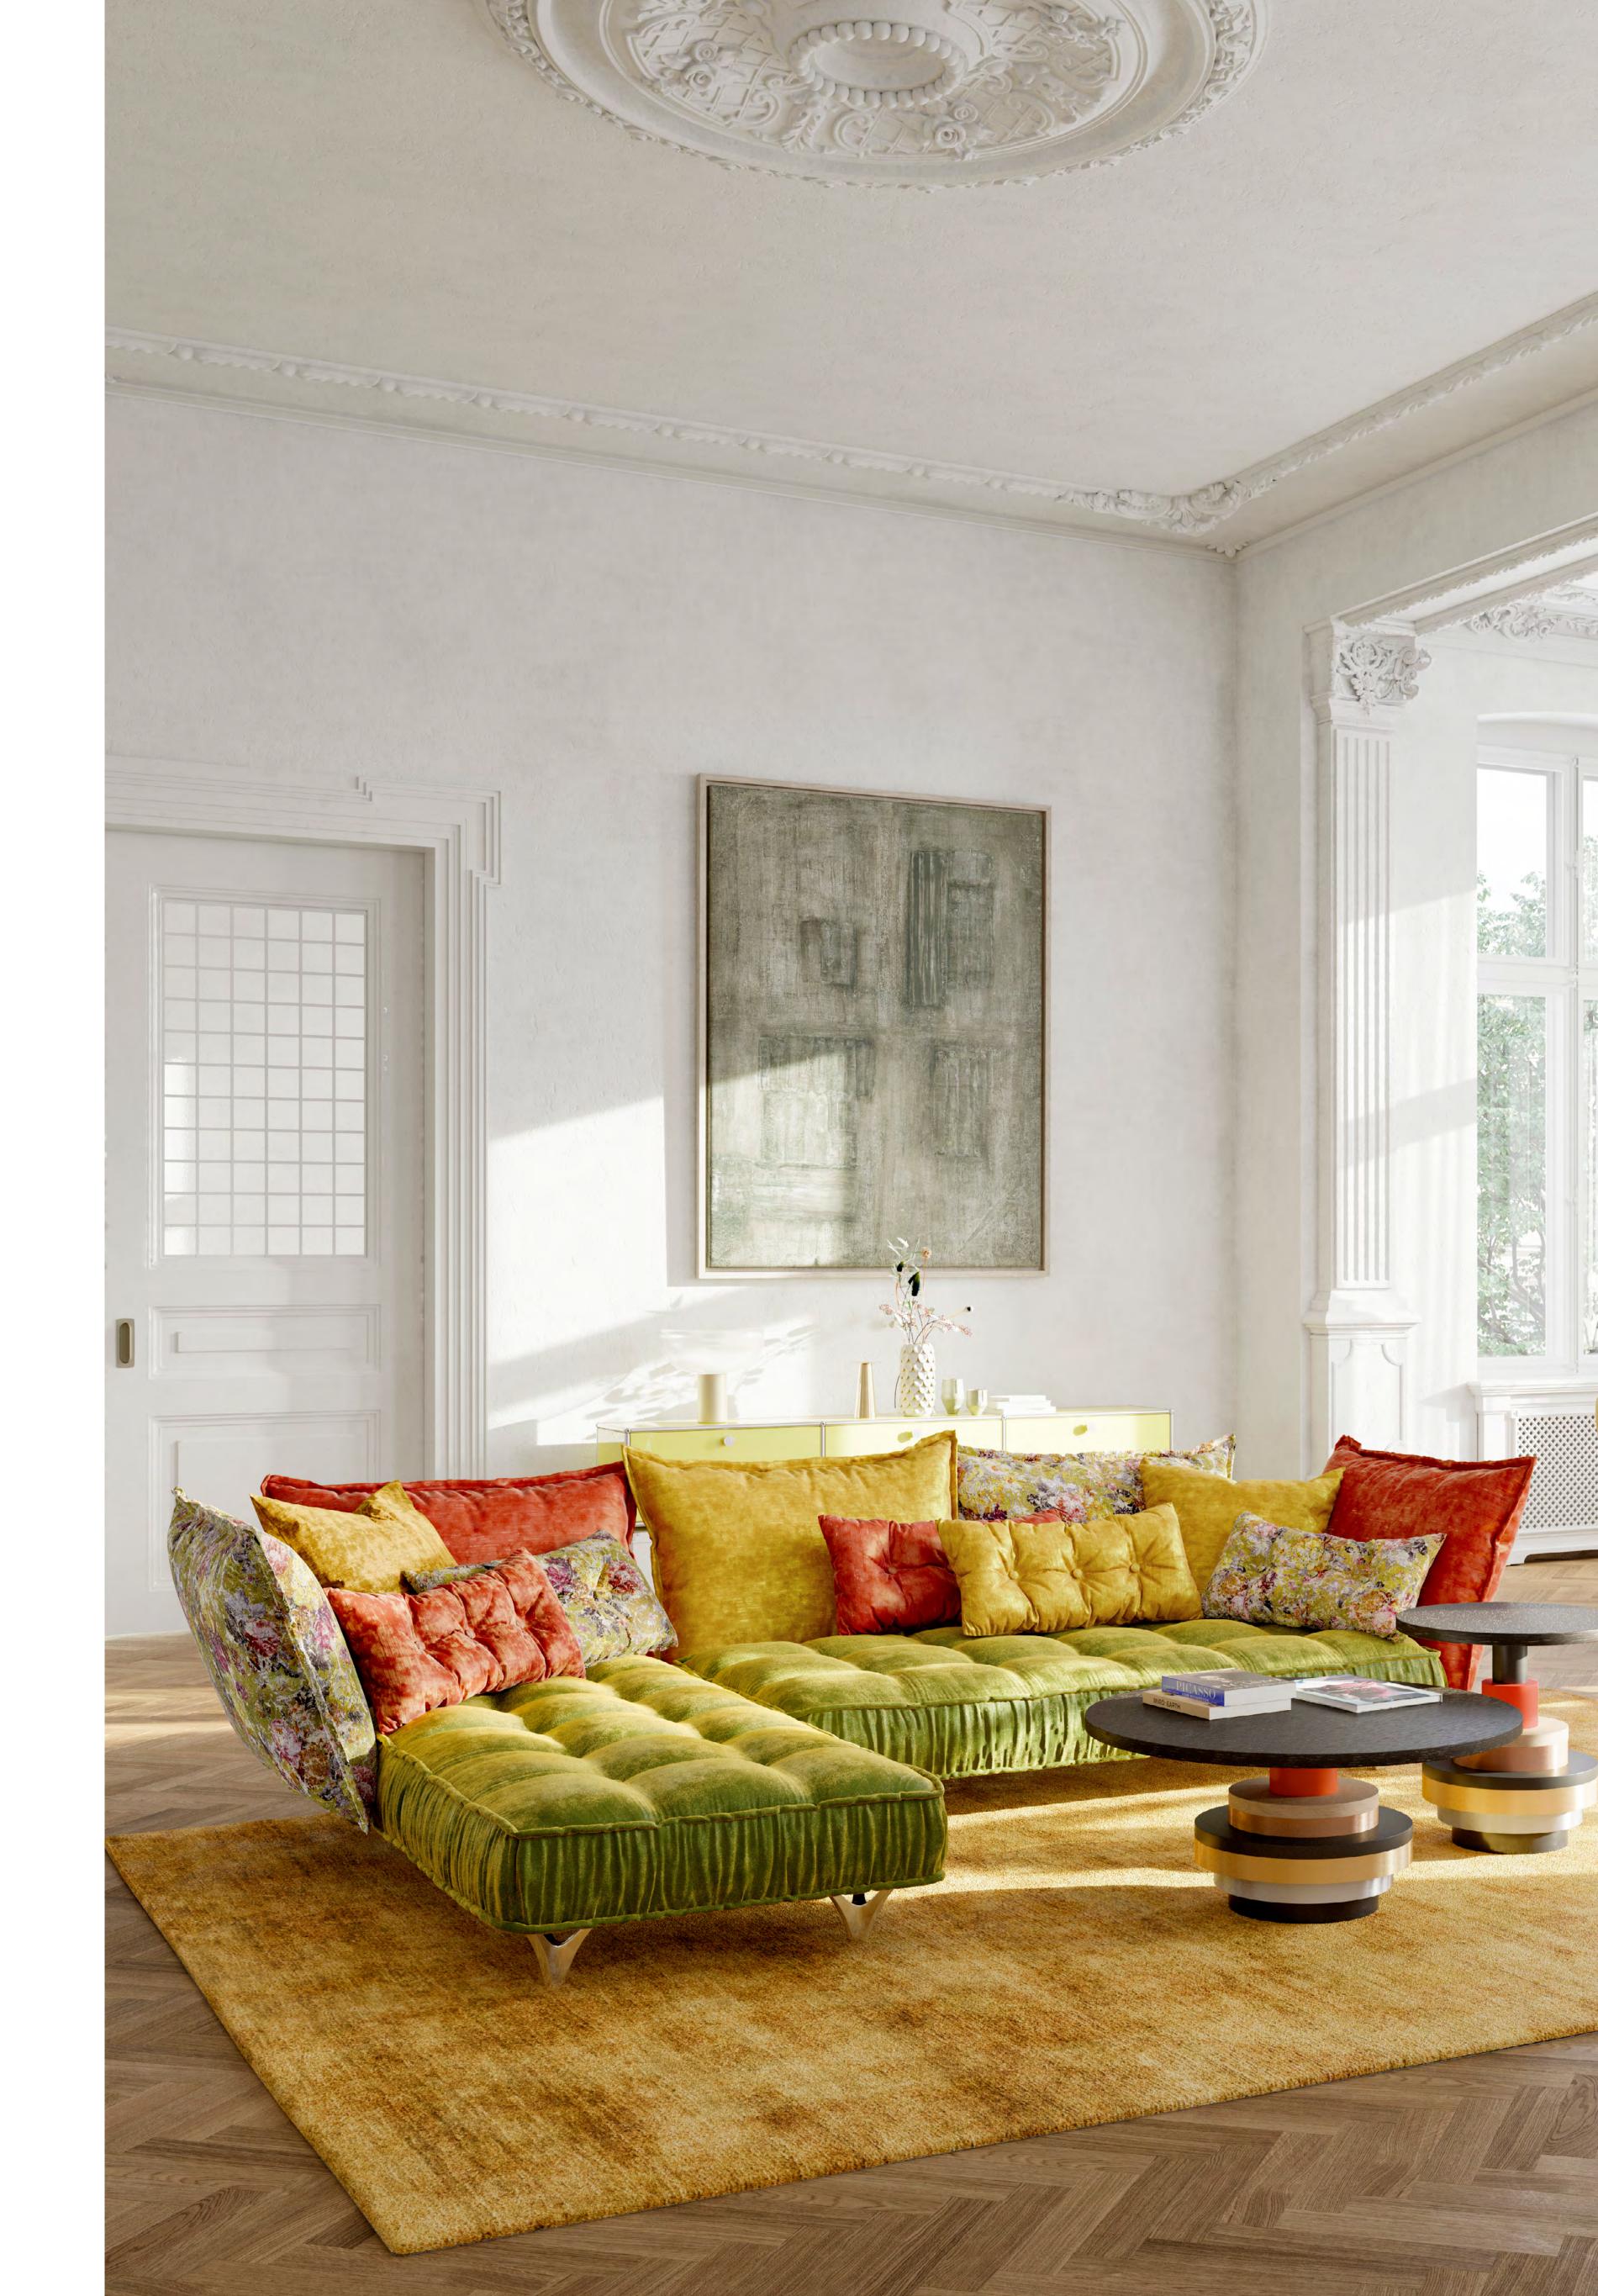

#### the beauty

Two souls lie under one dress: shades of orange, yellow and green do not only show off Ohlinda's splendid oriental side. Once the context in which one sees her is changed, Ohlinda can suddenly turn into a fine flowery meadow for your home. The contrast couldn't be bigger. But as her name suggests, Ohlinda means "beauty" (from the Portuguese "o linda"). And it is with that beauty and grace that Ohlinda fills any room she is placed in.

#### the tender

OHLINDA Z 118RE (SET 3)

**>**342 CM **1**217 CM **△**88 CM

STOFF • FABRIC • TISSU 66 8438 | 64 2975 | 64 2960 | 68 1035

Ohlinda can also be natural. Combined with soft colors and natural materials, Ohlinda adapts to less opulent, honestly simple living spaces and thus sets a statement.