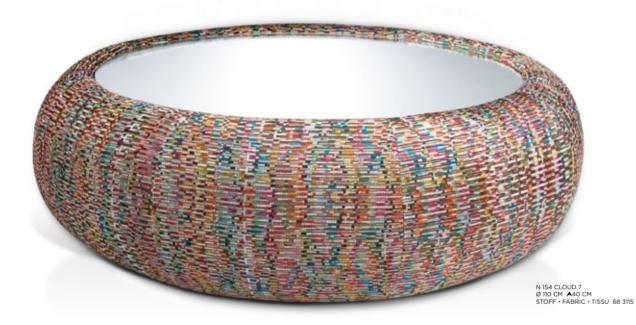

## CLOUD 7

Classical Bretz

Round upholstered wooden frame donned in a cover of your choosing. Finished with a mirrored glass top which gives this particular coffee table it's own charm, exactly like its name-sake, the Cloud 7 sofa; simply a highlight in our Bretz collection.

### CLOUD 7

#### Facts & Highlights

- Upholstered in original Bretz covers
- o stable wooden frame
- o high-end cotton fleece
- mirrored glass top Ø 85cm integrated into the upholstery
- o Creases are typical for this model
- Feet: Furniture glider, black