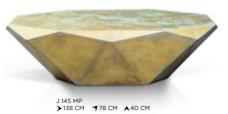

## **STEALTH**

Bright like a diamond

Stealth may be camouflaged but it's still an eye-catcher. A solid character – with a few rough edges.

A statement piece for the living room with a touch all its own, bright like a diamond.

### STEALTH

Facts & Highlights

- Table sculptures which enchant us with their clear form and multifaceted aura
- Mitered MDF form parts, above that selected vintage metal tops or sheet metal with a high-gloss finish

We recommend the use of coasters