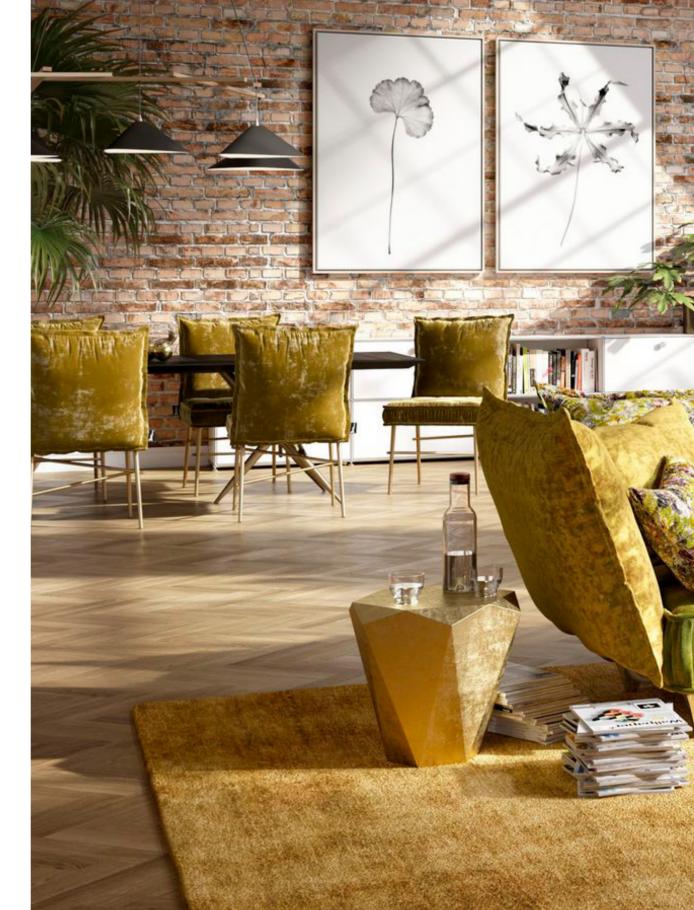

They are not always the eye catcher in the living room, because the eye catcher is usually an inviting sofa. But at a second glance, different statements are hidden in there, which not only server their purpose of holding your tea mug or the glass filled with red wine, but also to persuade with their finesse and their adaptability: Our Bretz coffee and side tables. Every Bretz coffee table is a feast for the eye and thus a suitable escort is found for every living room. From our solid table STEALTH to the elegant OHLINDA. From the contemporary table DISQOU to the upholstered and mirrored table CLOUD 7.