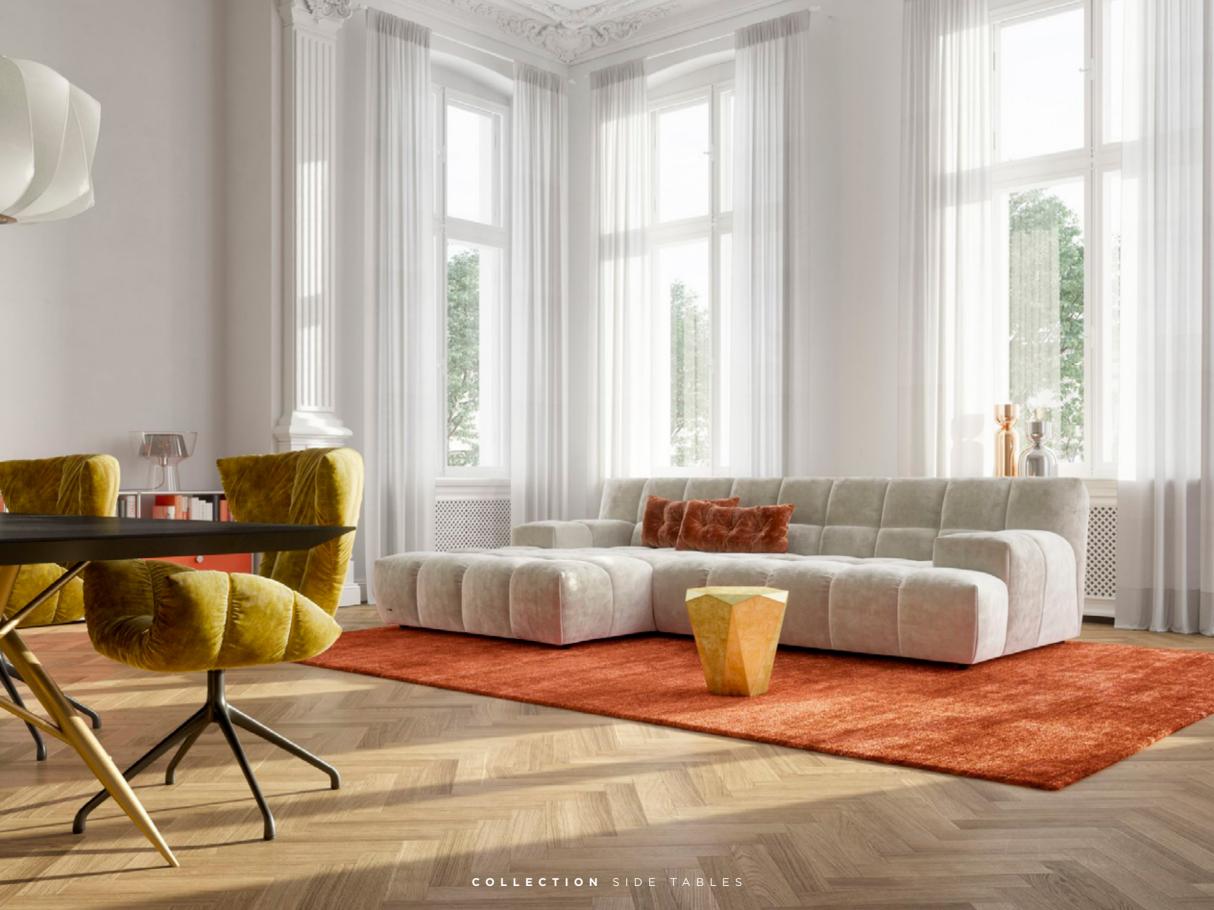

They are not always the eye catcher in the living room, because the eye catcher is usually an inviting sofa. But at a second glance, different statements are hidden in there, which not only server their purpose of holding your tea mug or the glass filled with red wine, but also to persuade with their finesse and their adaptability: Our Bretz coffee and side tables. Every Bretz coffee table is a feast for the eye and thus a suitable escort is found for every living room. From our solid table STEALTH to the elegant OHLINDA. From the contemporary table DISQOU to the upholstered and mirrored table CLOUD 7.