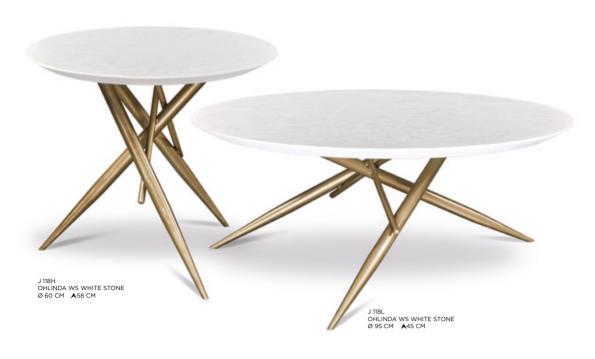

# OHLINDA

Delicate elegance

Ohlinda, elegance due to delicate steel legs covered in a gold poly-chrome varnish. The table top is available in two sizes and two especially upscale surfaces: White Stone & Burned Oak.

#### Facts & Highlights

- Robust steel base frame with a hand-finished surface
- Sheathed in a semi-transparent, lustrous gold/ polychrome lacquer
- Burnt Oak table top: rustic, flamed solid wood boards, bound with resin
- White Stone table top: MDF core with polymer concrete coating Scuff-resistant satin matt finish
- Artisanal look and feel with uneven edge bevelling