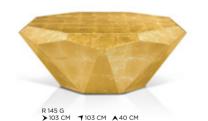

# OHLINDA

Delicate elegance

Ohlinda, elegance due to delicate steel legs covered in a gold poly-chrome varnish. The table top is available in two sizes and two especially upscale surfaces: White Stone & Burned Oak.

#### Facts & Highlights

- Robust steel base frame with a hand-finished surface
- Sheathed in a semi-transparent, lustrous gold/ polychrome lacquer
- Burnt Oak table top: rustic, flamed solid wood boards, bound with resin
- White Stone table top: MDF core with polymer concrete coating Scuff-resistant satin matt finish
- Artisanal look and feel with uneven edge bevelling