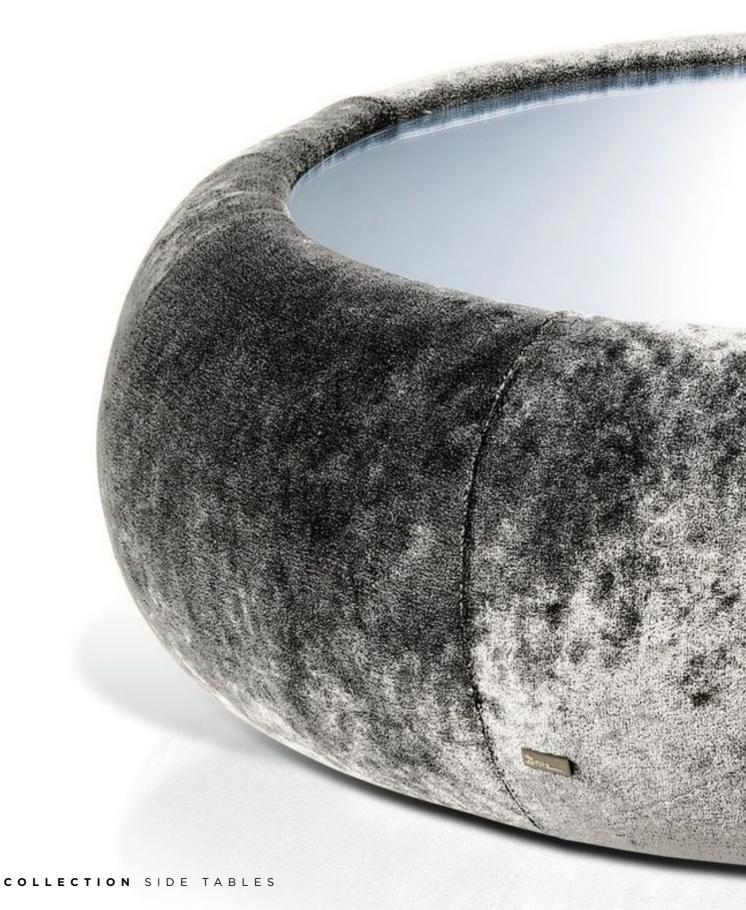

## CLOUD 7

Classical Bretz

Round upholstered wooden frame donned in a cover of your choosing. Finished with a mirrored glass top which gives this particular coffee table it's own charm, exactly like its name-sake, the Cloud 7 sofa; simply a highlight in our Bretz collection.

### CLOUD 7

#### Facts & Highlights

- Upholstered in original Bretz covers
- o stable wooden frame
- o high-end cotton fleece
- mirrored glass top Ø 85cm integrated into the upholstery
- o Creases are typical for this model
- Feet: Furniture glider, black