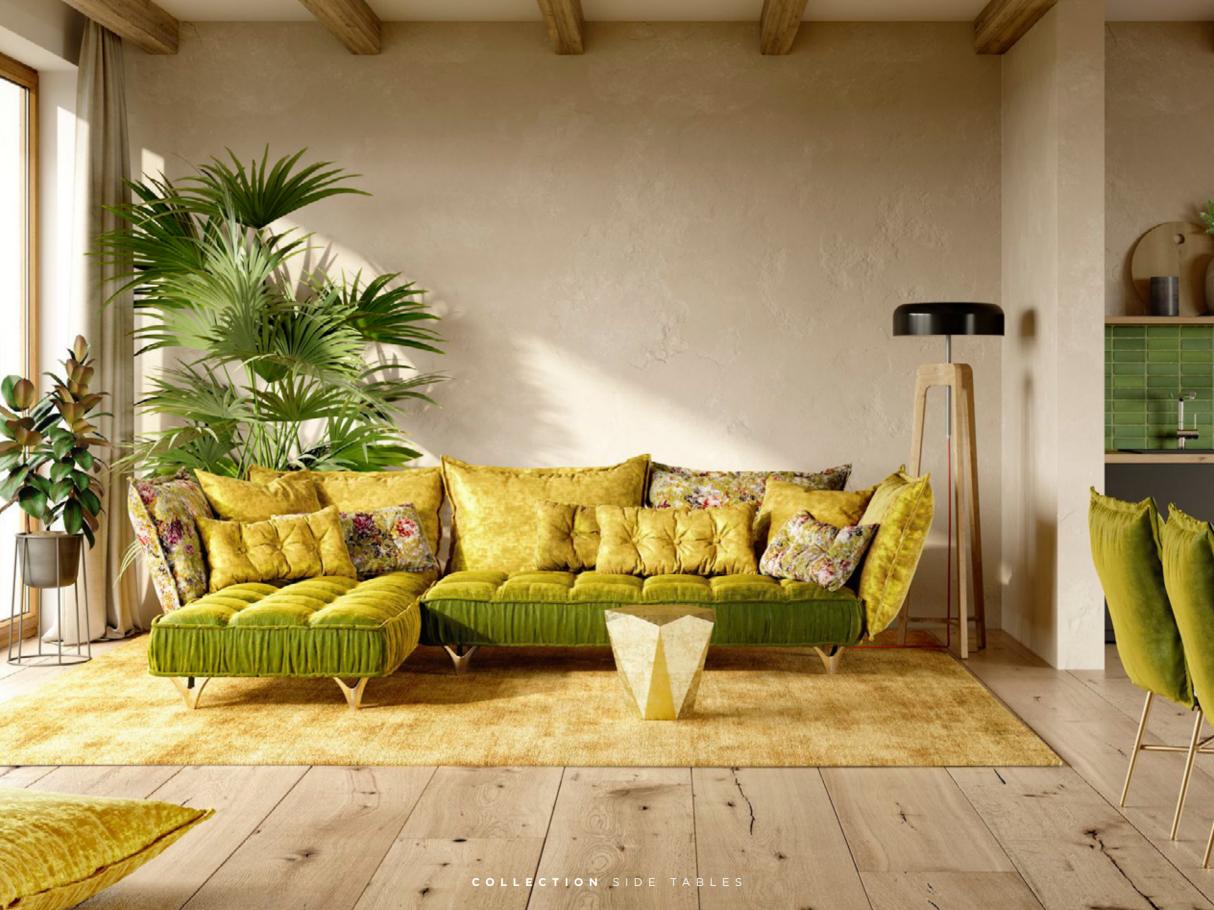

They are not always the eye catcher in the living room, because the eye catcher is usually an inviting sofa. But at a second glance, different statements are hidden in there, which not only server their purpose of holding your tea mug or the glass filled with red wine, but also to persuade with their finesse and their adaptability: Our Bretz coffee and side tables. Every Bretz coffee table is a feast for the eye and thus a suitable escort is found for every living room. From our solid table STEALTH to the elegant OHLINDA. From the contemporary table DISQOU to the upholstered and mirrored table CLOUD 7.