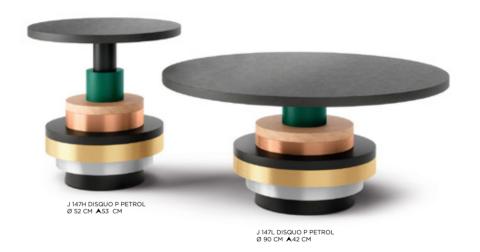

## DISQUO

From disco to disquo

Our side table DISQUO lays down the hottest discs and brings a "Studio 54" feel into your home. The electric colour – and materialmix combines the roaring lifestyle of the disco age with a contemporary beat! From disco to disquo.

### DISQUO

#### Facts & Highlights

- Large and small Disquo with hot discs in the mix
- Tabletop: veneered oak, stained and lacquered matt
- Base frame: different disc elements made from wood and steel pipes
- A multitude of materials in the surfaces: wood veneer, metal optic, coloured varnish