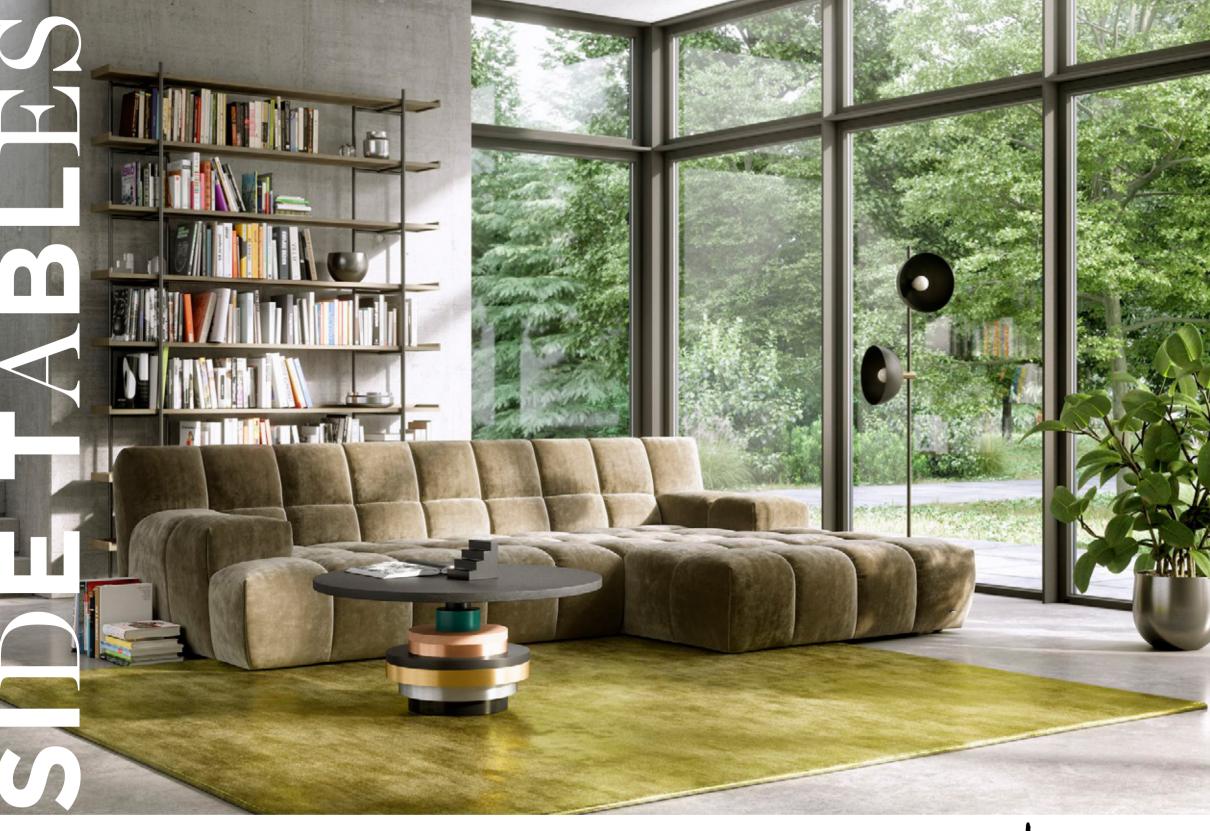

They are not always the eye catcher in the living room, because the eye catcher is usually an inviting sofa. But at a second glance, different statements are hidden in there, which not only server their purpose of holding your tea mug or the glass filled with red wine, but also to persuade with their finesse and their adaptability: Our Bretz coffee and side tables. Every Bretz coffee table is a feast for the eye and thus a suitable escort is found for every living room. From our solid table STEALTH to the elegant OHLINDA. From the contemporary table DISQOU to the upholstered and mirrored table CLOUD 7.

## **STEALTH**

Bright like a diamond

Stealth may be camouflaged but it's still an eye-catcher. A solid character – with a few rough edges.

A statement piece for the living room with a touch all its own, bright like a diamond.

### STEALTH

Facts & Highlights

- Table sculptures which enchant us with their clear form and multifaceted aura
- Mitered MDF form parts, above that selected vintage metal tops or sheet metal with a high-gloss finish