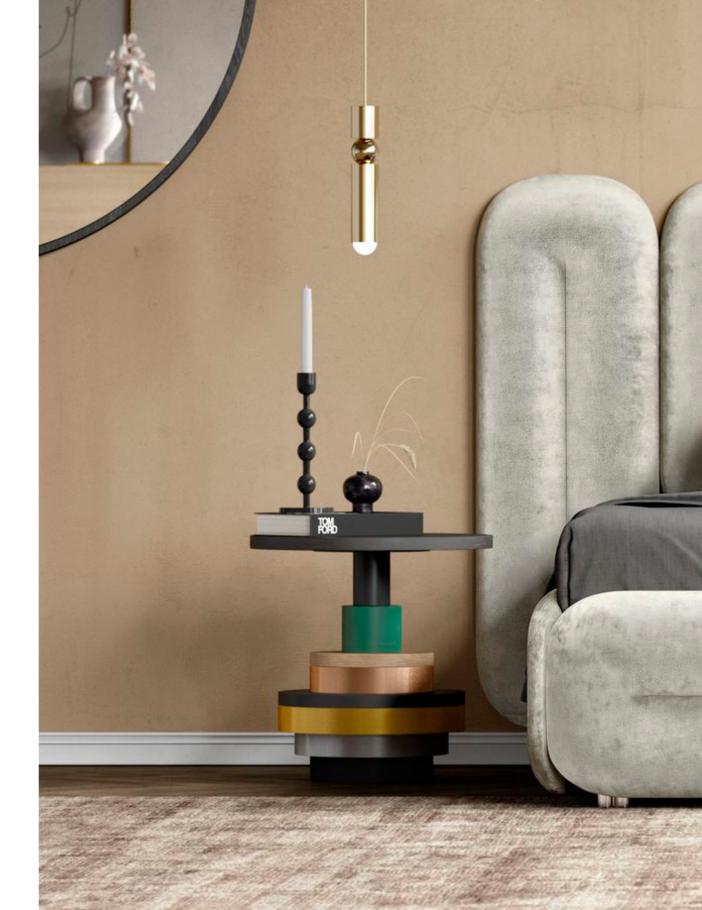

## DISQUO

From disco to disquo

Our side table DISQUO lays down the hottest discs and brings a "Studio 54" feel into your home. The electric colour – and materialmix combines the roaring lifestyle of the disco age with a contemporary beat! From disco to disquo.

#### Facts & Highlights

- Large and small Disquo with hot discs in the mix
- Tabletop: veneered oak, stained and lacquered matt
- Base frame: different disc elements made from wood and steel pipes
- A multitude of materials in the surfaces: wood veneer, metal optic, coloured varnish