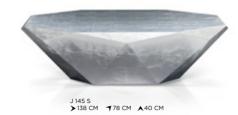

## **STEALTH**

Bright like a diamond

Stealth may be camouflaged but it's still an eye-catcher. A solid character – with a few rough edges.

A statement piece for the living room with a touch all its own, bright like a diamond.

### STEALTH

Facts & Highlights

- Table sculptures which enchant us with their clear form and multifaceted aura
- Mitered MDF form parts, above that selected vintage metal tops or sheet metal with a high-gloss finish

We recommend the use of coasters