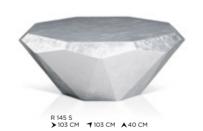

## **STEALTH**

Bright like a diamond

Stealth may be camouflaged but it's still an eye-catcher. A solid character – with a few rough edges.

A statement piece for the living room with a touch all its own, bright like a diamond.

### STEALTH

Facts & Highlights

- Table sculptures which enchant us with their clear form and multifaceted aura
- Mitered MDF form parts, above that selected vintage metal tops or sheet metal with a high-gloss finish