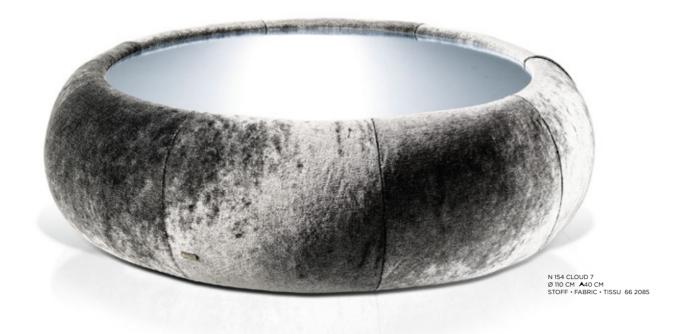

## CLOUD 7

Classical Bretz

Round upholstered wooden frame donned in a cover of your choosing. Finished with a mirrored glass top which gives this particular coffee table it's own charm, exactly like its name-sake, the Cloud 7 sofa; simply a highlight in our Bretz collection.

### CLOUD 7

#### Facts & Highlights

- Upholstered in original Bretz covers
- o stable wooden frame
- o high-end cotton fleece
- mirrored glass top Ø 85cm integrated into the upholstery
- o Creases are typical for this model
- Feet: Furniture glider, black