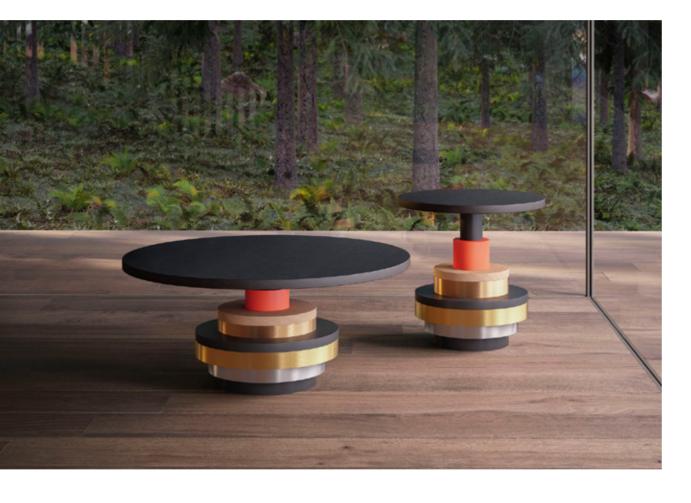

## DISQUO

From disco to disquo

Our side table DISQUO lays down the hottest discs and brings a "Studio 54" feel into your home. The electric colour – and materialmix combines the roaring lifestyle of the disco age with a contemporary beat! From disco to disquo.

#### Facts & Highlights

- Large and small Disquo with hot discs in the mix
- Tabletop: veneered oak, stained and lacquered matt
- Base frame: different disc elements made from wood and steel pipes
- A multitude of materials in the surfaces: wood veneer, metal optic, coloured varnish