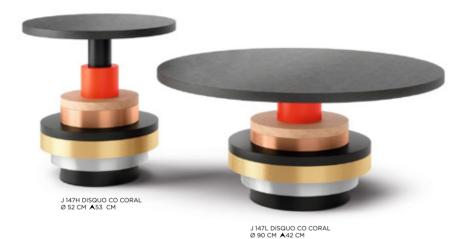

## DISQUO

From disco to disquo

Our side table DISQUO lays down the hottest discs and brings a "Studio 54" feel into your home. The electric colour – and materialmix combines the roaring lifestyle of the disco age with a contemporary beat! From disco to disquo.

#### Facts & Highlights

- Large and small Disquo with hot discs in the mix
- Tabletop: veneered oak, stained and lacquered matt
- Base frame: different disc elements made from wood and steel pipes
- A multitude of materials in the surfaces: wood veneer, metal optic, coloured varnish