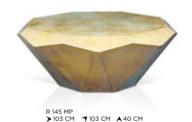

# OHLINDA

Delicate elegance

Ohlinda, elegance due to delicate steel legs covered in a gold poly-chrome varnish. The table top is available in two sizes and two especially upscale surfaces: White Stone & Burned Oak.

#### Facts & Highlights

- Robust steel base frame with a hand-finished surface
- Sheathed in a semi-transparent, lustrous gold/ polychrome lacquer
- Burnt Oak table top: rustic, flamed solid wood boards, bound with resin
- White Stone table top: MDF core with polymer concrete coating Scuff-resistant satin matt finish
- Artisanal look and feel with uneven edge bevelling