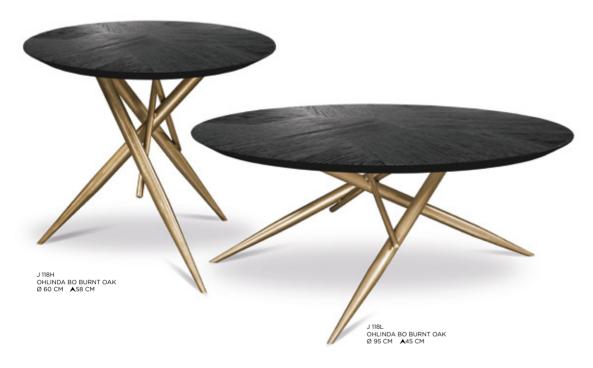

# OHLINDA

Delicate elegance

Ohlinda, elegance due to delicate steel legs covered in a gold poly-chrome varnish. The table top is available in two sizes and two especially upscale surfaces: White Stone & Burned Oak.

#### Facts & Highlights

- Robust steel base frame with a hand-finished surface
- Sheathed in a semi-transparent, lustrous gold/ polychrome lacquer
- Burnt Oak table top: rustic, flamed solid wood boards, bound with resin
- White Stone table top: MDF core with polymer concrete coating Scuff-resistant satin matt finish
- Artisanal look and feel with uneven edge bevelling