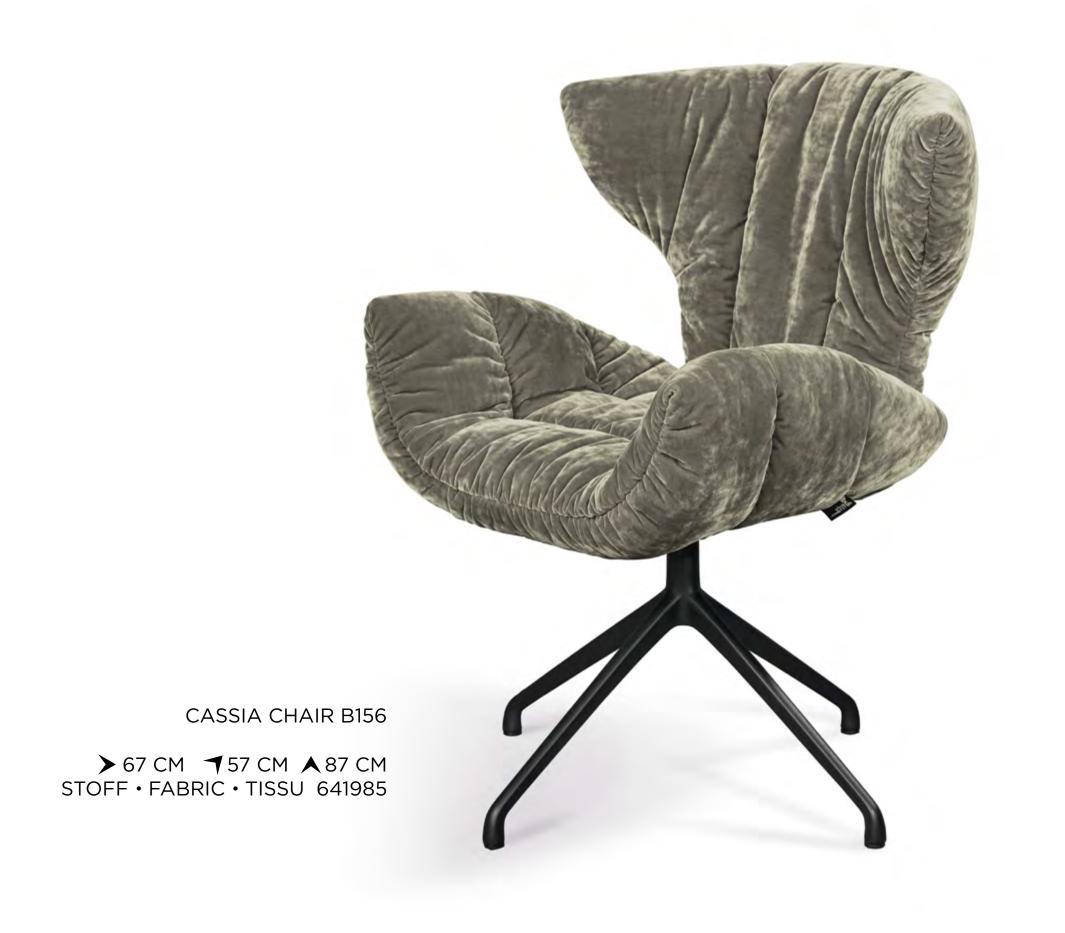

### CASSIA

#### Facts & Highlights

- Flexible hybrid between chair and armchair: incredibly comfortable so that you can sit around a table with your friends for hours
- Linear indentations at the back and in the seat underline the symmetry of a flower pattern
- Casual upholster and the flower form cling to your body
- For any direct communication around the table: A rotatable frame in matt black and powder-coated or in silver.
- o dimensions: ➤67 CM ◀57 CM ▲87 CM

## CASSIA

Pop

CASSIA CHAIR B156

➤ 67 CM **1** 57 CM **1** 87 CM

STOFF • FABRIC • TISSU

641916 PINK 641934 DARK

641934 DARK CYAN 641968 TERRA COTTA 641978 GOLD GREEN 641984 POWDER GREY

COLLECTION DINING