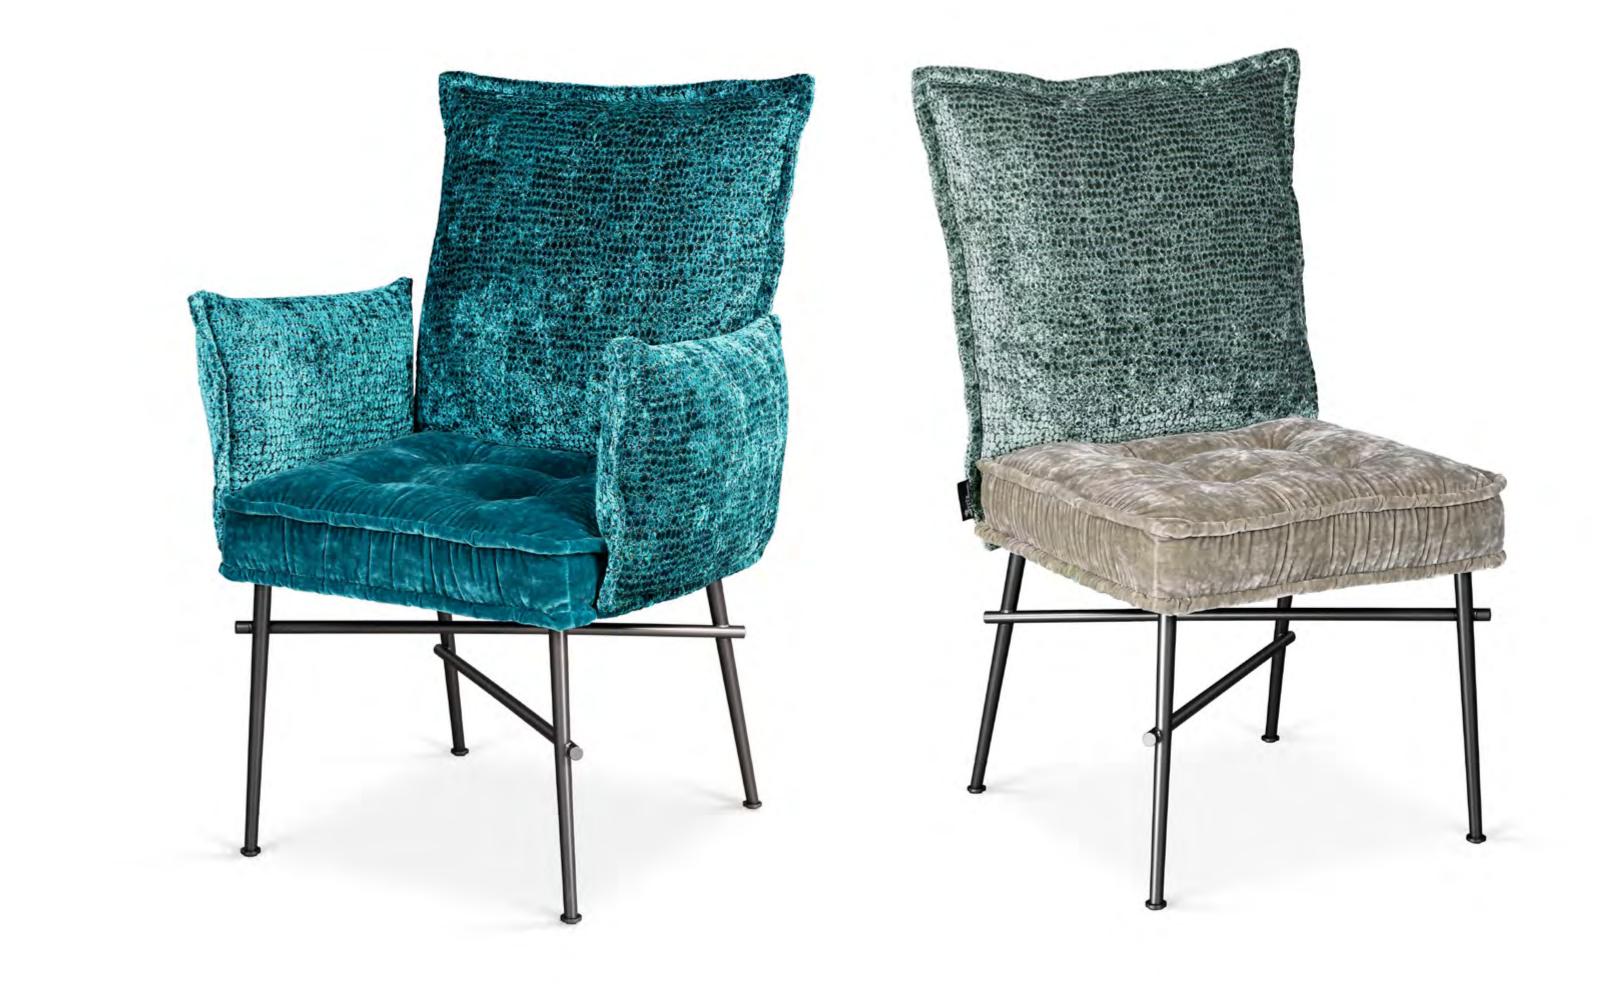

#### philosophy

A good candlelight dinner needs more than just good food; it's also important to feel comfortable at the table. Almost like being in your favourite restaurant. Because if the ambience is right, the only thing that's really missing is a comfortable chair that invites us to linger and carries us softly through the evening.

And that's where opinions differ greatly: one person needs an armrest, another can do without. A static chair or one that allows for movement? Everyone has their own preferences when it comes to sitting comfortably. Don't worry though, we have the perfect chair for every requirement.