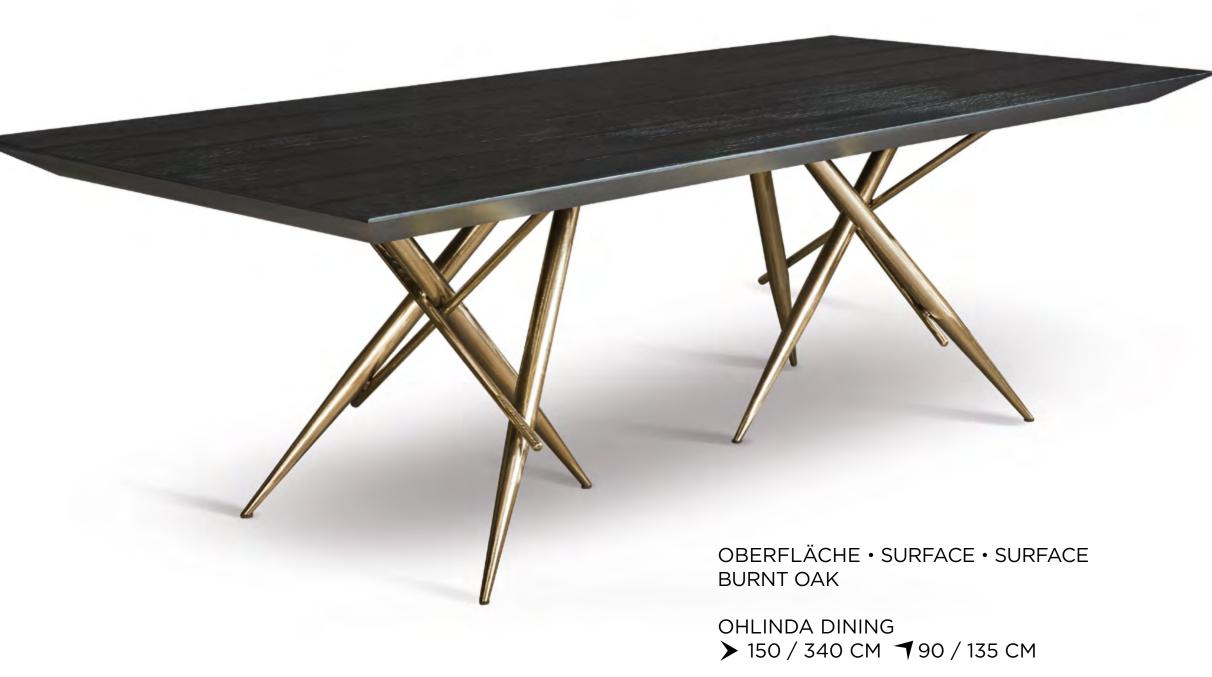

OBERFLÄCHE • SURFACE • SURFACE BURNT OAK

# DINING

facts & highlights

- Robust steel base frame with a handfinished surface sheathed in a semitransparent, lustrous gold/ polychrome lacquer
- White Stone table top: MDF core
  with polymer concrete coating
  Scuff-resistant satin matt finish
- Burnt Oak table top: rustic, flamed
  solid wood boards, bound with resin
- Artisanal look and feel with uneven edge bevelling

OBERFLÄCHE • SURFACE • SURFACE WHITE STONE

OHLINDA DINING ➤ 150 / 340 CM ▼ 90 / 135 CM

OBERFLÄCHE • SURFACE • SUR

OBERFLÄCHE • SURFACE • SURFACE BURNT OAK