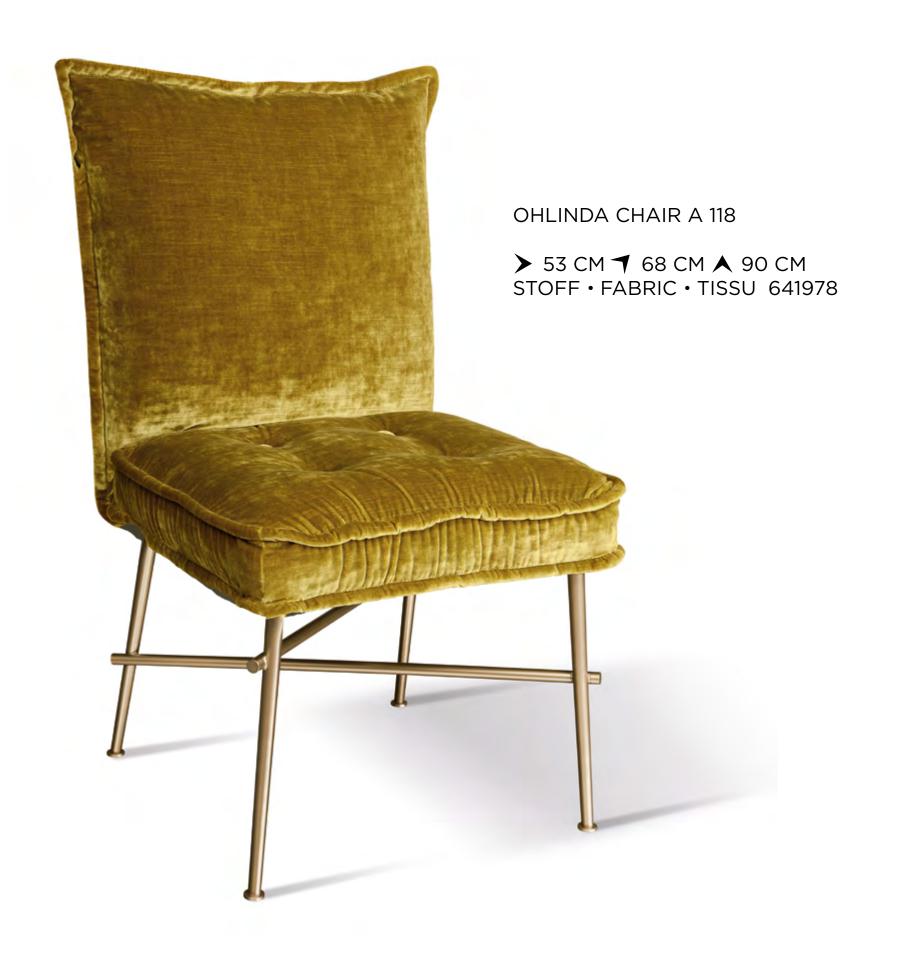

### OHLINDA

#### Facts & Highlights

- o Double-butted steel legs with gold shimmer or anthracite metallic finish
- o A wonderful armchair-like comfort
- o Optionally with armrest
- Backrest, armrest and seat can be upholstered individually