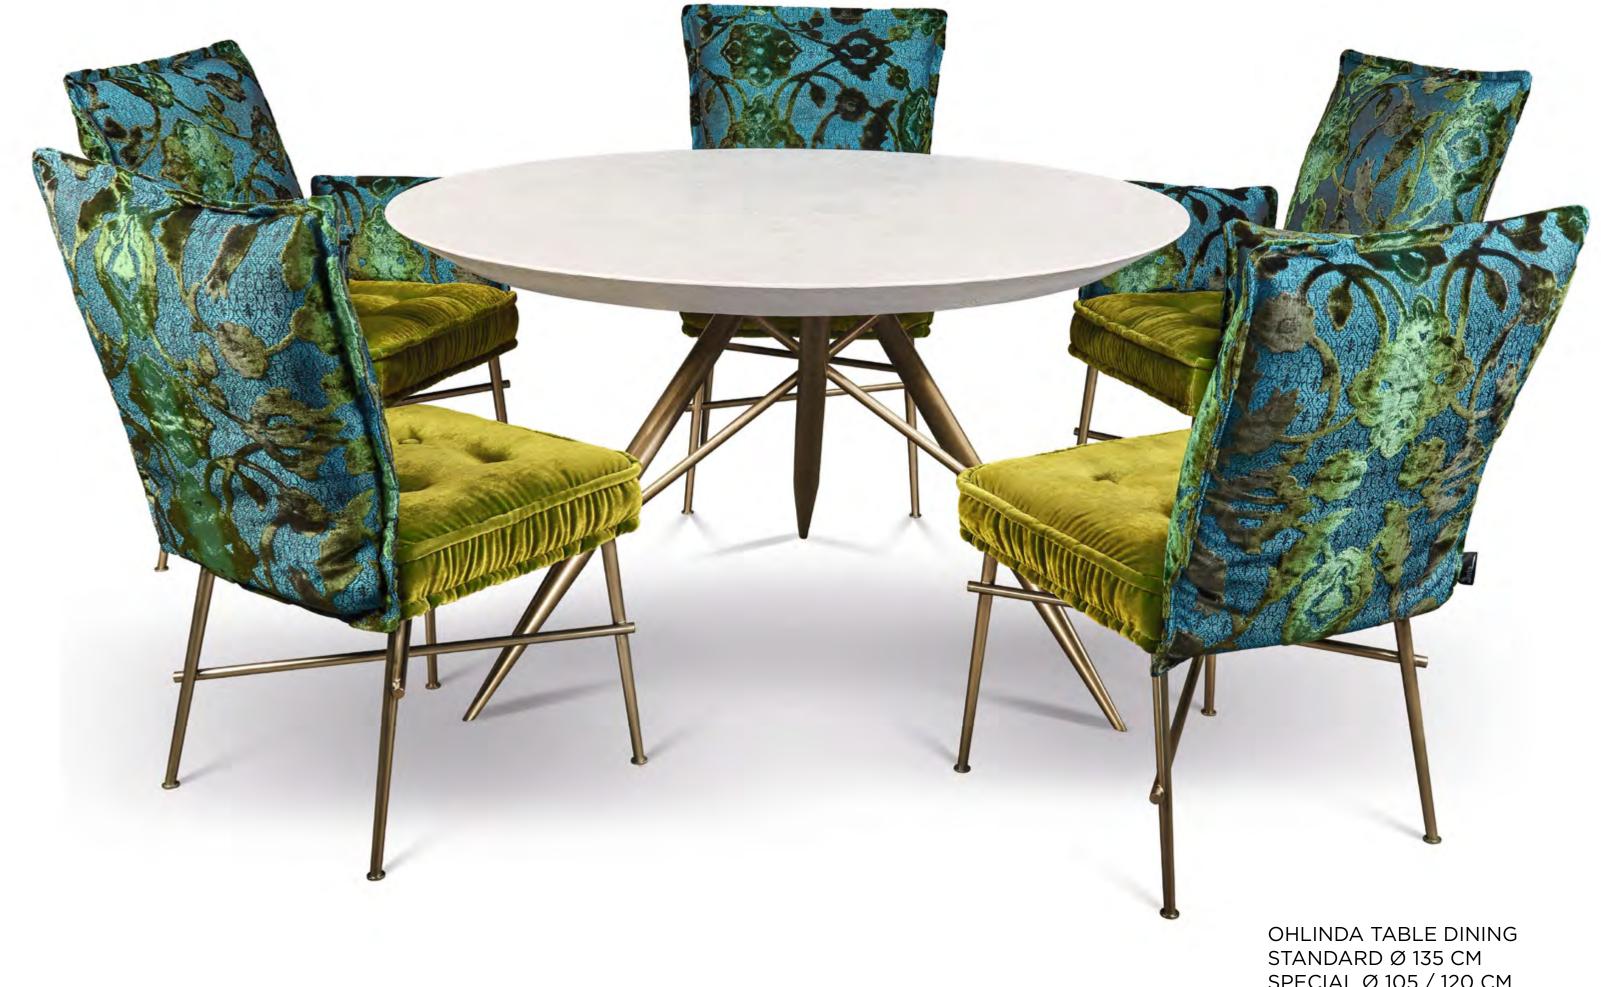

### OHLINDA

#### Facts & Highlights

- o Double-butted steel legs with gold shimmer or anthracite metallic finish
- o A wonderful armchair-like comfort
- o Optionally with armrest
- Backrest, armrest and seat can be upholstered individually

SPECIAL Ø 105 / 120 CM **▲** 75 CM

OBERFLÄCHE • SURFACE • SURFACE WHITE STONE