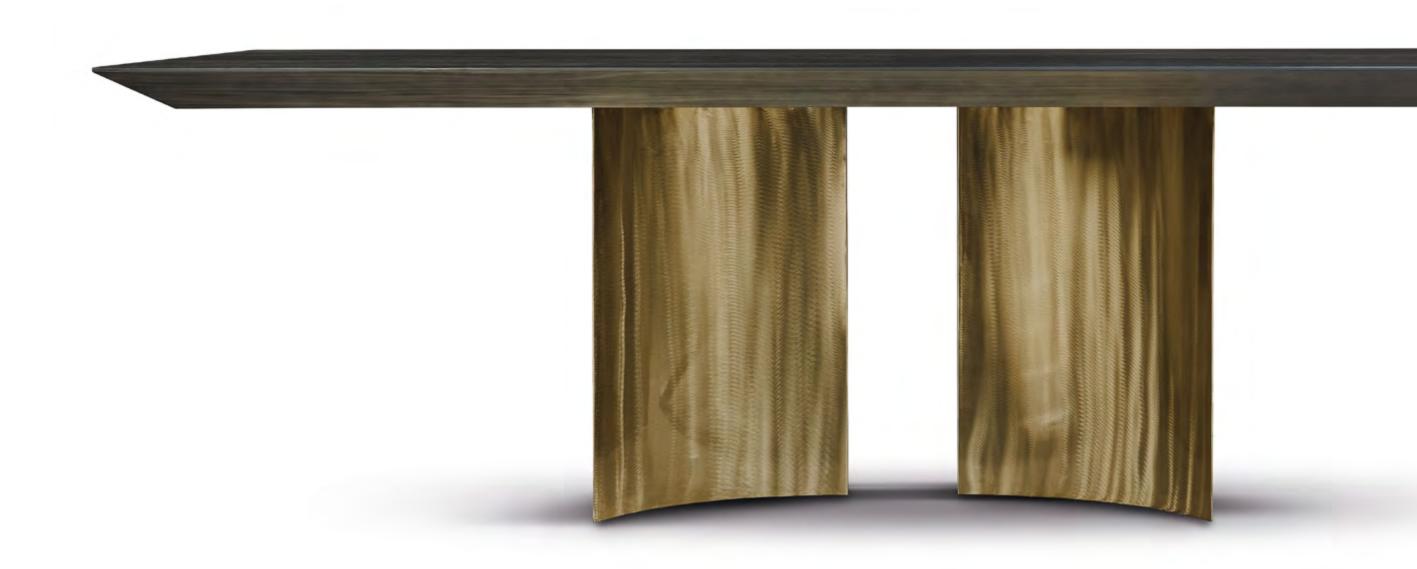

OBERFLÄCHE • SURFACE • SURFACE BURNT OAK

# DINING

facts & highlights

- Robust steel base frame with a handfinished surface sheathed in a semitransparent, lustrous gold/ polychrome lacquer
- White Stone table top: MDF core
  with polymer concrete coating
  Scuff-resistant satin matt finish
- Burnt Oak table top: rustic, flamed
  solid wood boards, bound with resin
- Artisanal look and feel with uneven edge bevelling

OBERFLÄCHE • SURFACE • SURFACE WHITE STONE

OHLINDA DINING ➤ 150 / 340 CM ▼ 90 / 135 CM

OBERFLÄCHE • SURFACE • SUR

OBERFLÄCHE • SURFACE • SURFACE BURNT OAK