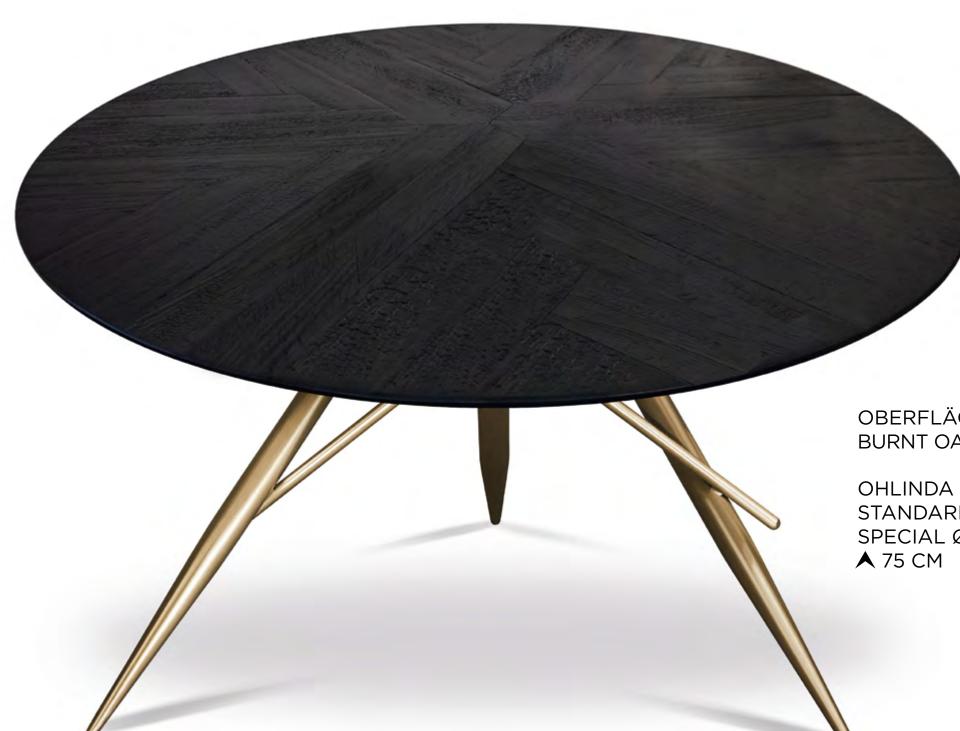

OBERFLÄCHE • SURFACE • SURFACE BURNT OAK

# DINING

facts & highlights

- Robust steel base frame with a handfinished surface sheathed in a semitransparent, lustrous gold/ polychrome lacquer
- White Stone table top: MDF core
  with polymer concrete coating
  Scuff-resistant satin matt finish
- Burnt Oak table top: rustic, flamed
  solid wood boards, bound with resin
- Artisanal look and feel with uneven edge bevelling

OBERFLÄCHE • SURFACE • SURFACE WHITE STONE

OHLINDA DINING ➤ 150 / 340 CM ▼ 90 / 135 CM

OBERFLÄCHE • SURFACE • SUR

OBERFLÄCHE • SURFACE • SURFACE BURNT OAK

## OHLINDA

Honey

OBERFLÄCHE • SURFACE • SURFACE BURNT OAK

OHLINDA DINING STANDARD Ø 135 CM SPECIAL Ø 105 / 120 CM ▲ 75 CM