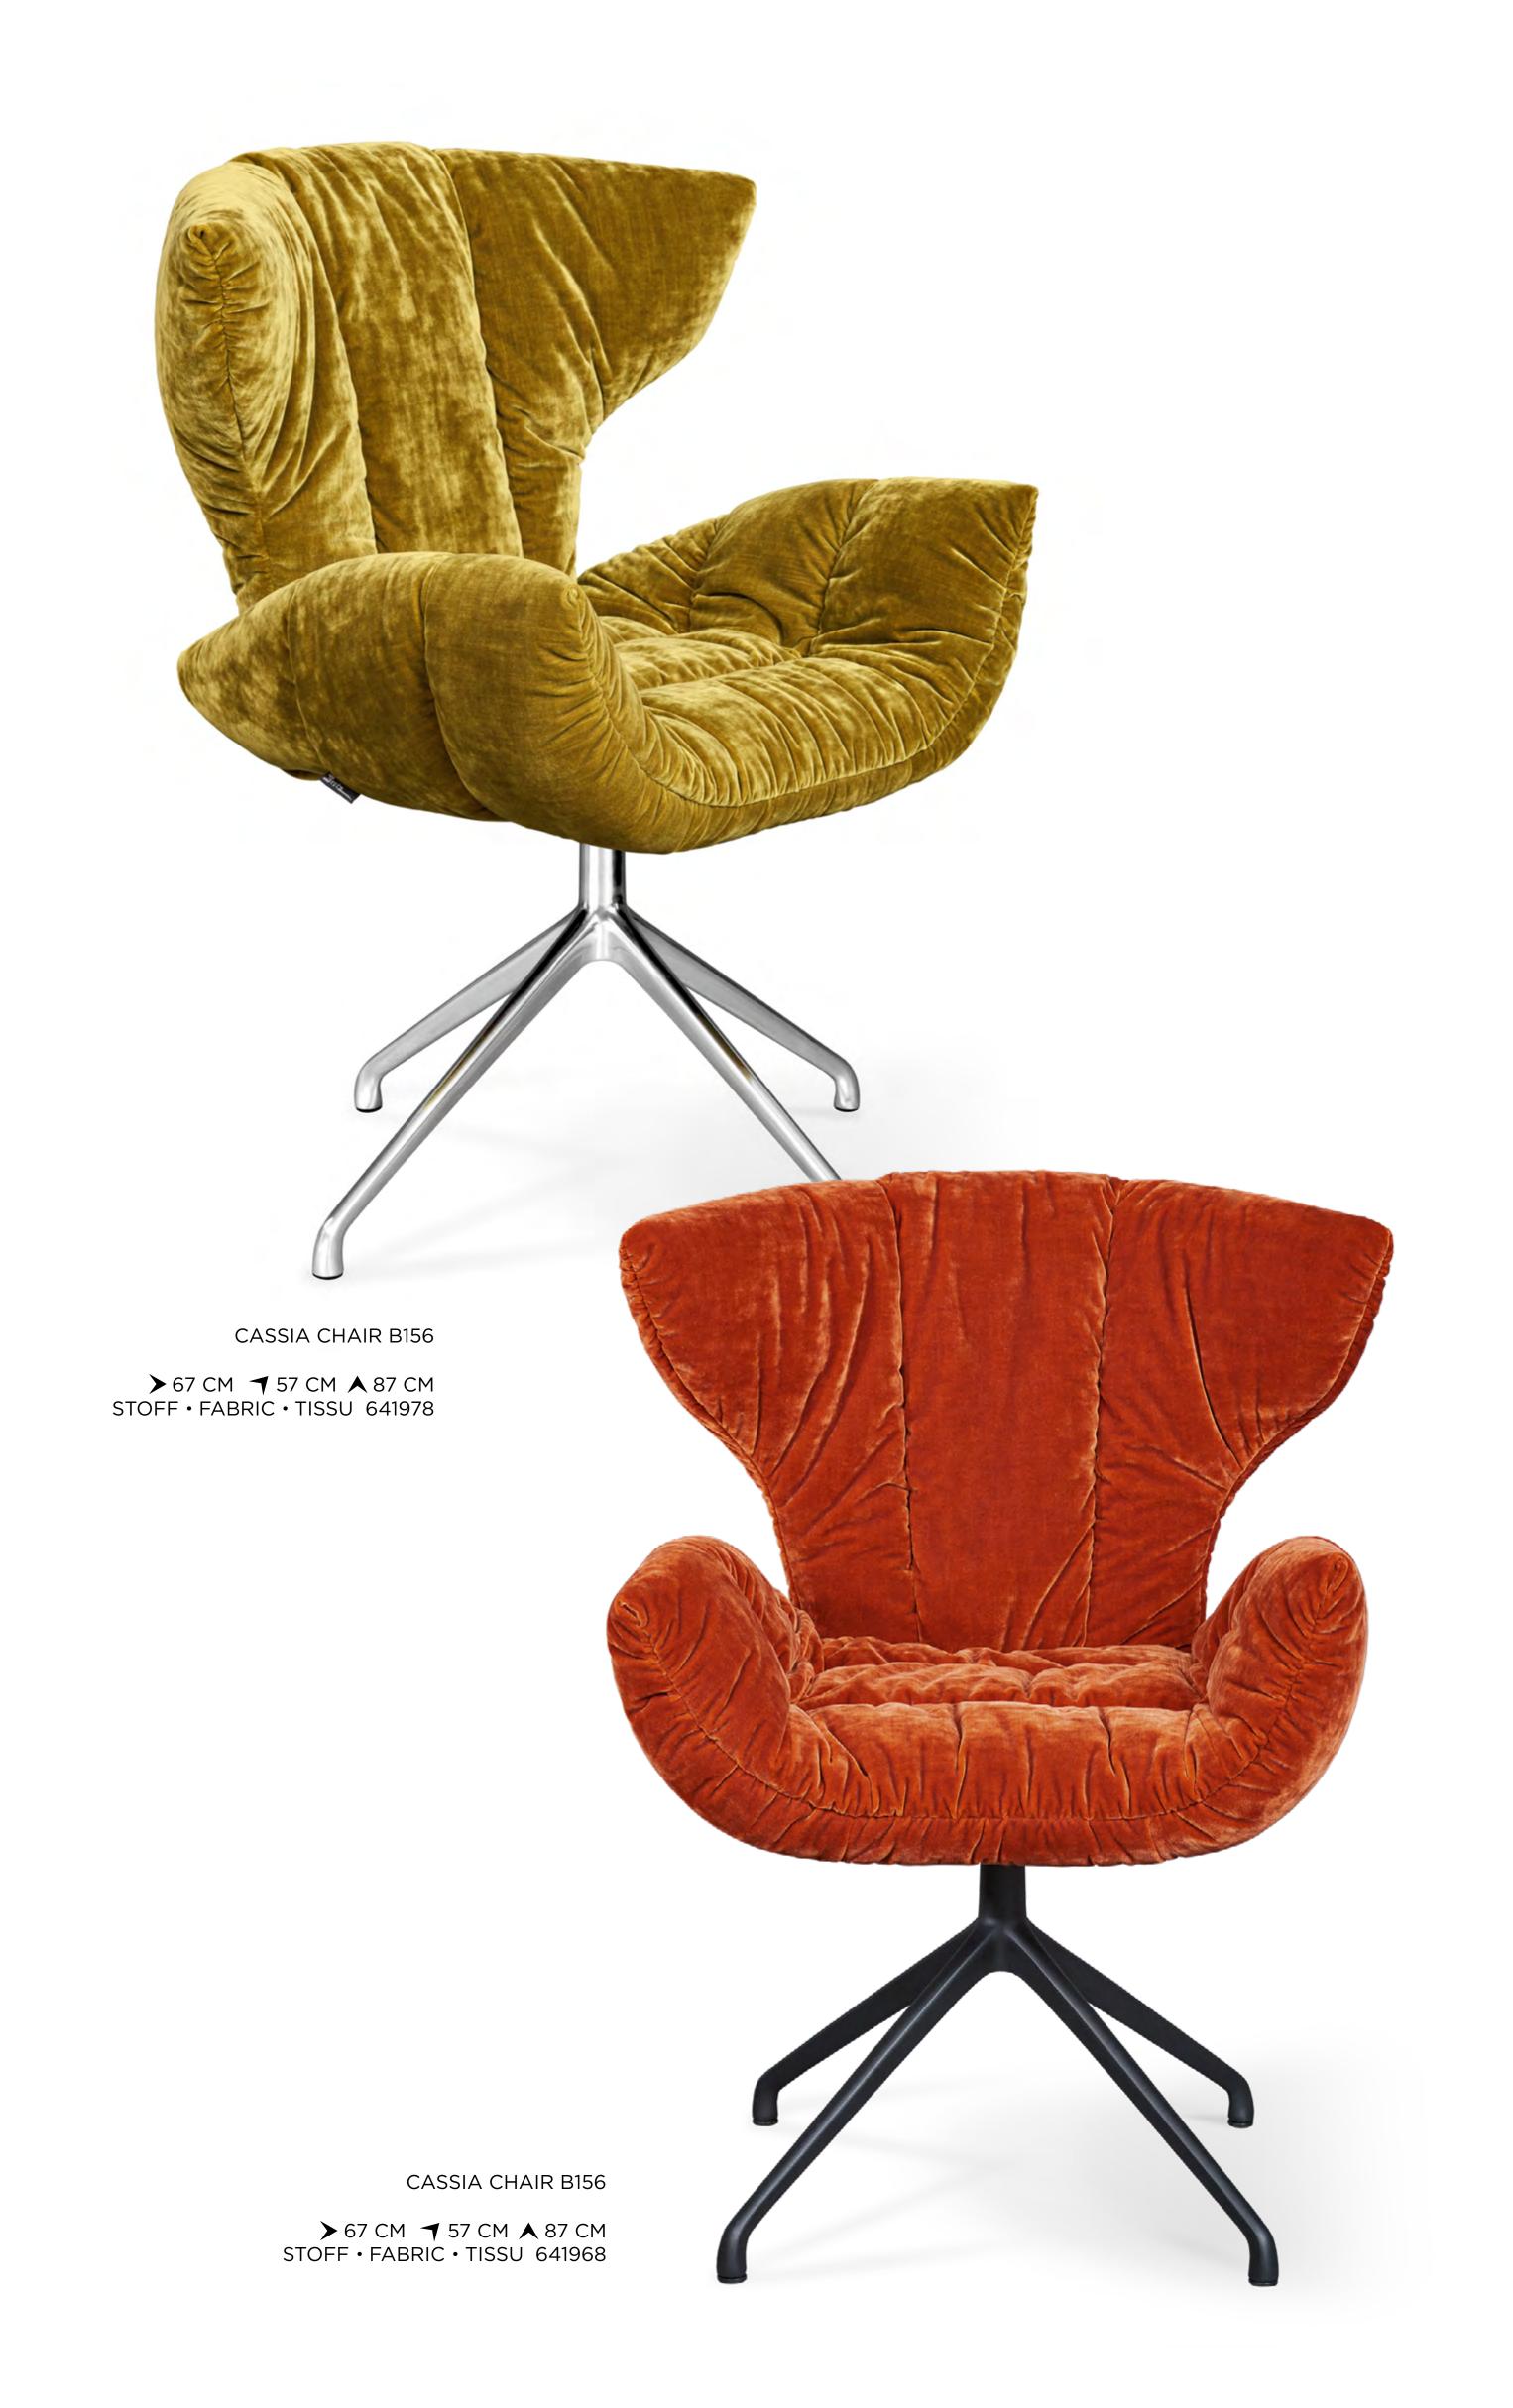

### CASSIA

#### Facts & Highlights

- Flexible hybrid between chair and armchair: incredibly comfortable so that you can sit around a table with your friends for hours
- Linear indentations at the back and in the seat underline the symmetry of a flower pattern
- Casual upholster and the flower form cling to your body
- For any direct communication around the table: A rotatable frame in matt black and powder-coated or in silver.
- o dimensions: ➤67 CM ◀57 CM ▲87 CM

## CASSIA

Cashmere

## CASSIA

Pop

CASSIA CHAIR B156

➤ 67 CM **1** 57 CM **1** 87 CM

STOFF • FABRIC • TISSU

641916 PINK 641934 DARK

641934 DARK CYAN 641968 TERRA COTTA 641978 GOLD GREEN 641984 POWDER GREY

COLLECTION DINING