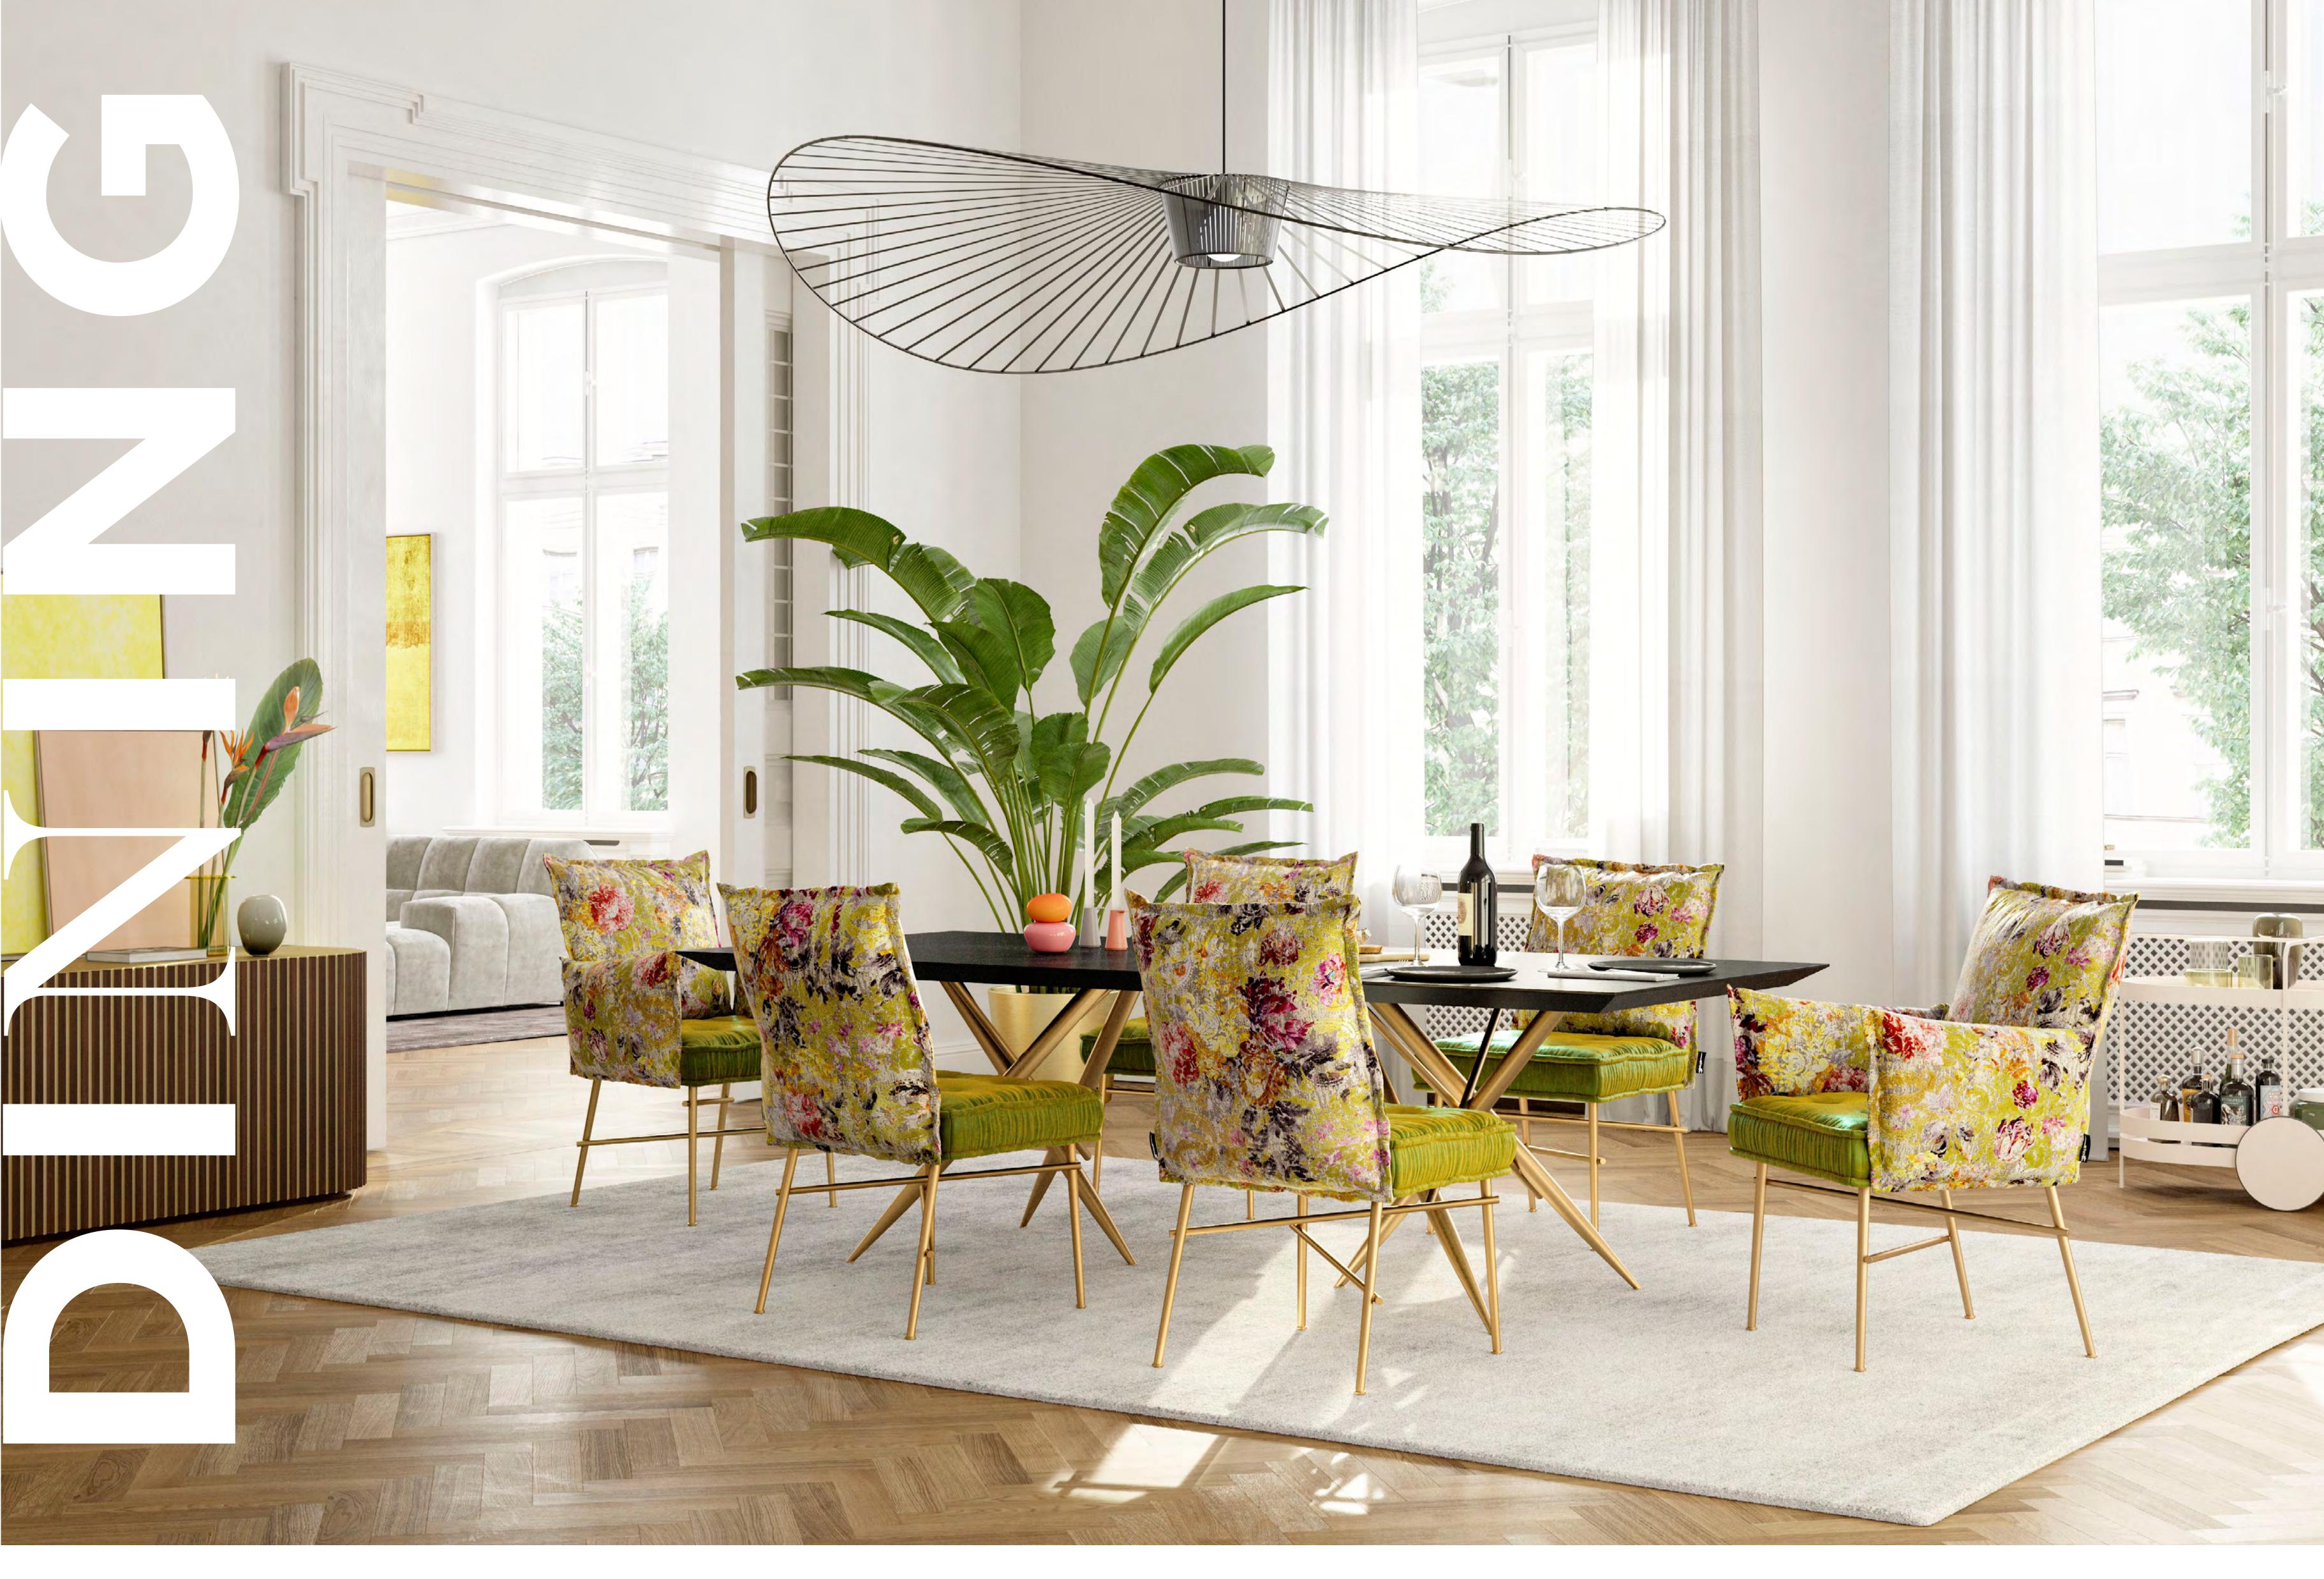

### DINING

#### philosophy

A good candlelight dinner needs more than just good food; it's also important to feel comfortable at the table. Almost like being in your favourite restaurant. Because if the ambience is right, the only thing that's really missing is a comfortable chair that invites us to linger and carries us softly through the evening.

And that's where opinions differ greatly: one person needs an armrest, another can do without. A static chair or one that allows for movement? Everyone has their own preferences when it comes to sitting comfortably. Don't worry though, we have the perfect chair for every requirement.

### CASSIA

#### Facts & Highlights

- Flexible hybrid between chair and armchair: incredibly comfortable so that you can sit around a table with your friends for hours
- Linear indentations at the back and in the seat underline the symmetry of a flower pattern
- Casual upholster and the flower form cling to your body
- For any direct communication around the table: A rotatable frame in matt black and powder-coated or in silver.
- o dimensions: ➤67 CM ◀57 CM ▲87 CM

## CASSIA

Cashmere

## CASSIA

Pop

CASSIA CHAIR B156

➤ 67 CM **1** 57 CM **1** 87 CM

STOFF • FABRIC • TISSU

641916 PINK 641934 DARK

641934 DARK CYAN 641968 TERRA COTTA 641978 GOLD GREEN 641984 POWDER GREY

COLLECTION DINING