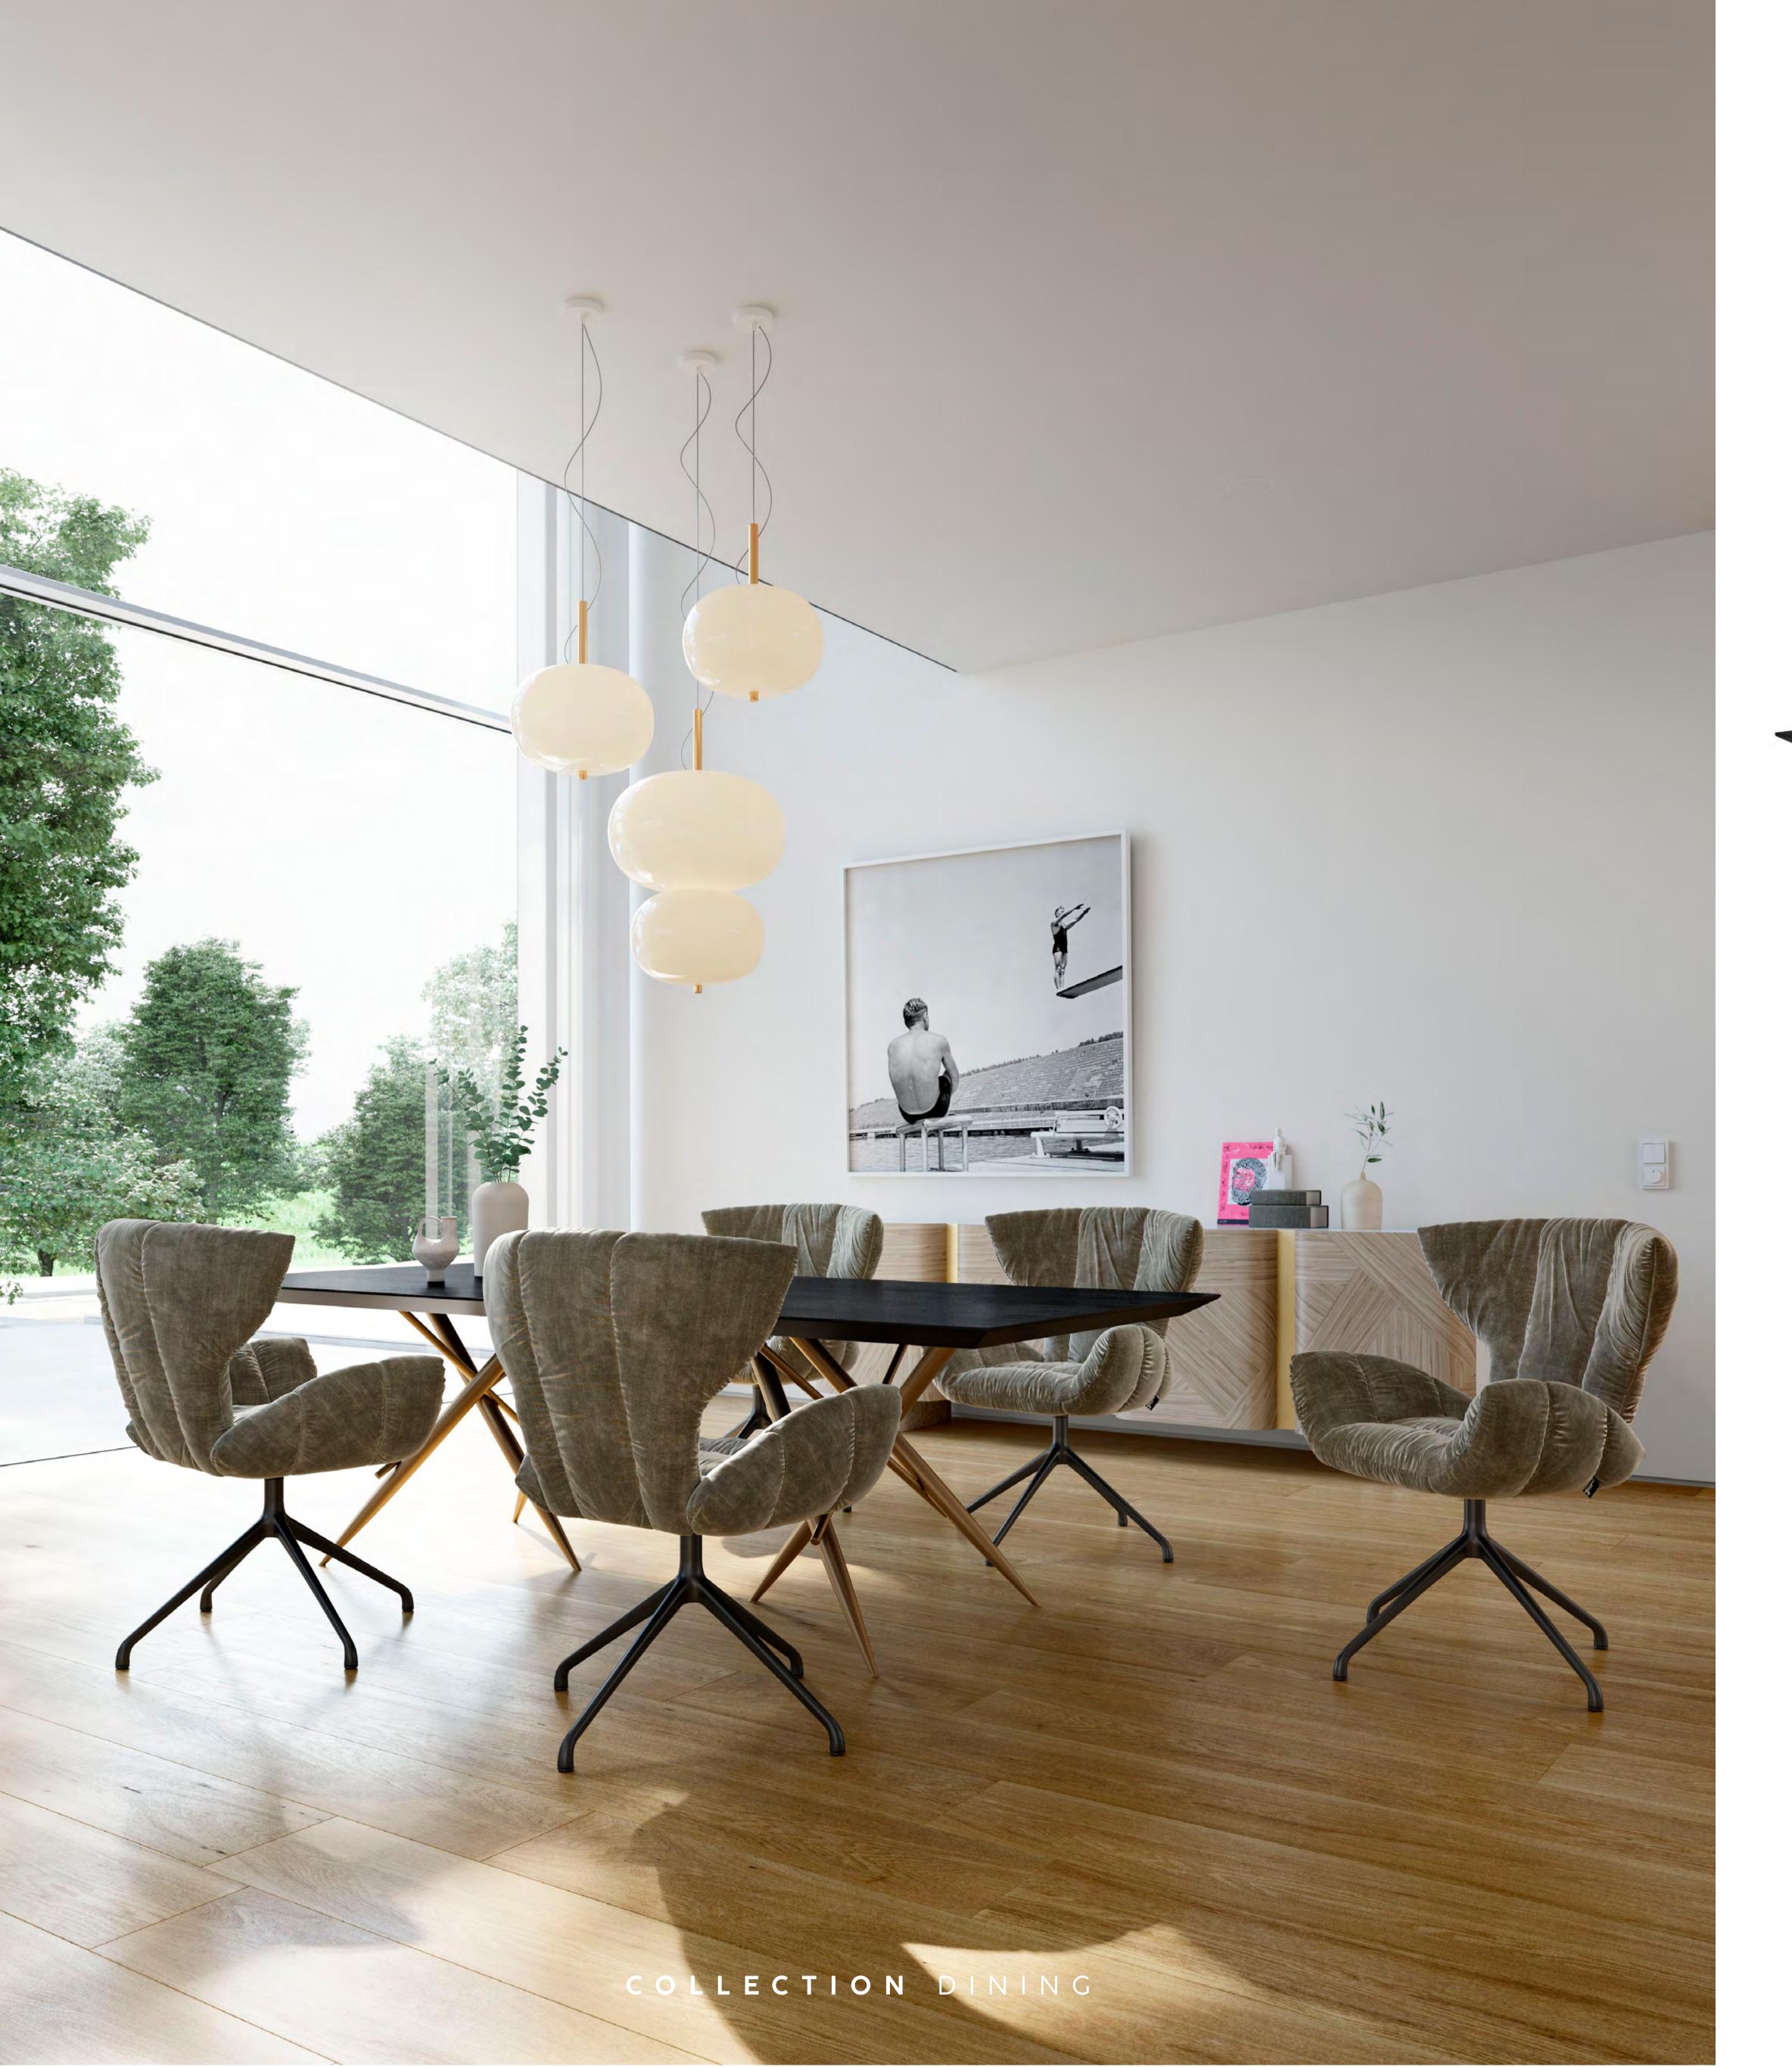

### DINING

#### philosophy

A good candlelight dinner needs more than just good food; it's also important to feel comfortable at the table. Almost like being in your favourite restaurant. Because if the ambience is right, the only thing that's really missing is a comfortable chair that invites us to linger and carries us softly through the evening.

And that's where opinions differ greatly: one person needs an armrest, another can do without. A static chair or one that allows for movement? Everyone has their own preferences when it comes to sitting comfortably. Don't worry though, we have the perfect chair for every requirement.

### CASSIA

#### Facts & Highlights

- Flexible hybrid between chair and armchair: incredibly comfortable so that you can sit around a table with your friends for hours
- Linear indentations at the back and in the seat underline the symmetry of a flower pattern
- Casual upholster and the flower form cling to your body
- For any direct communication around the table: A rotatable frame in matt black and powder-coated or in silver.
- o dimensions: ➤67 CM ◀57 CM ▲87 CM