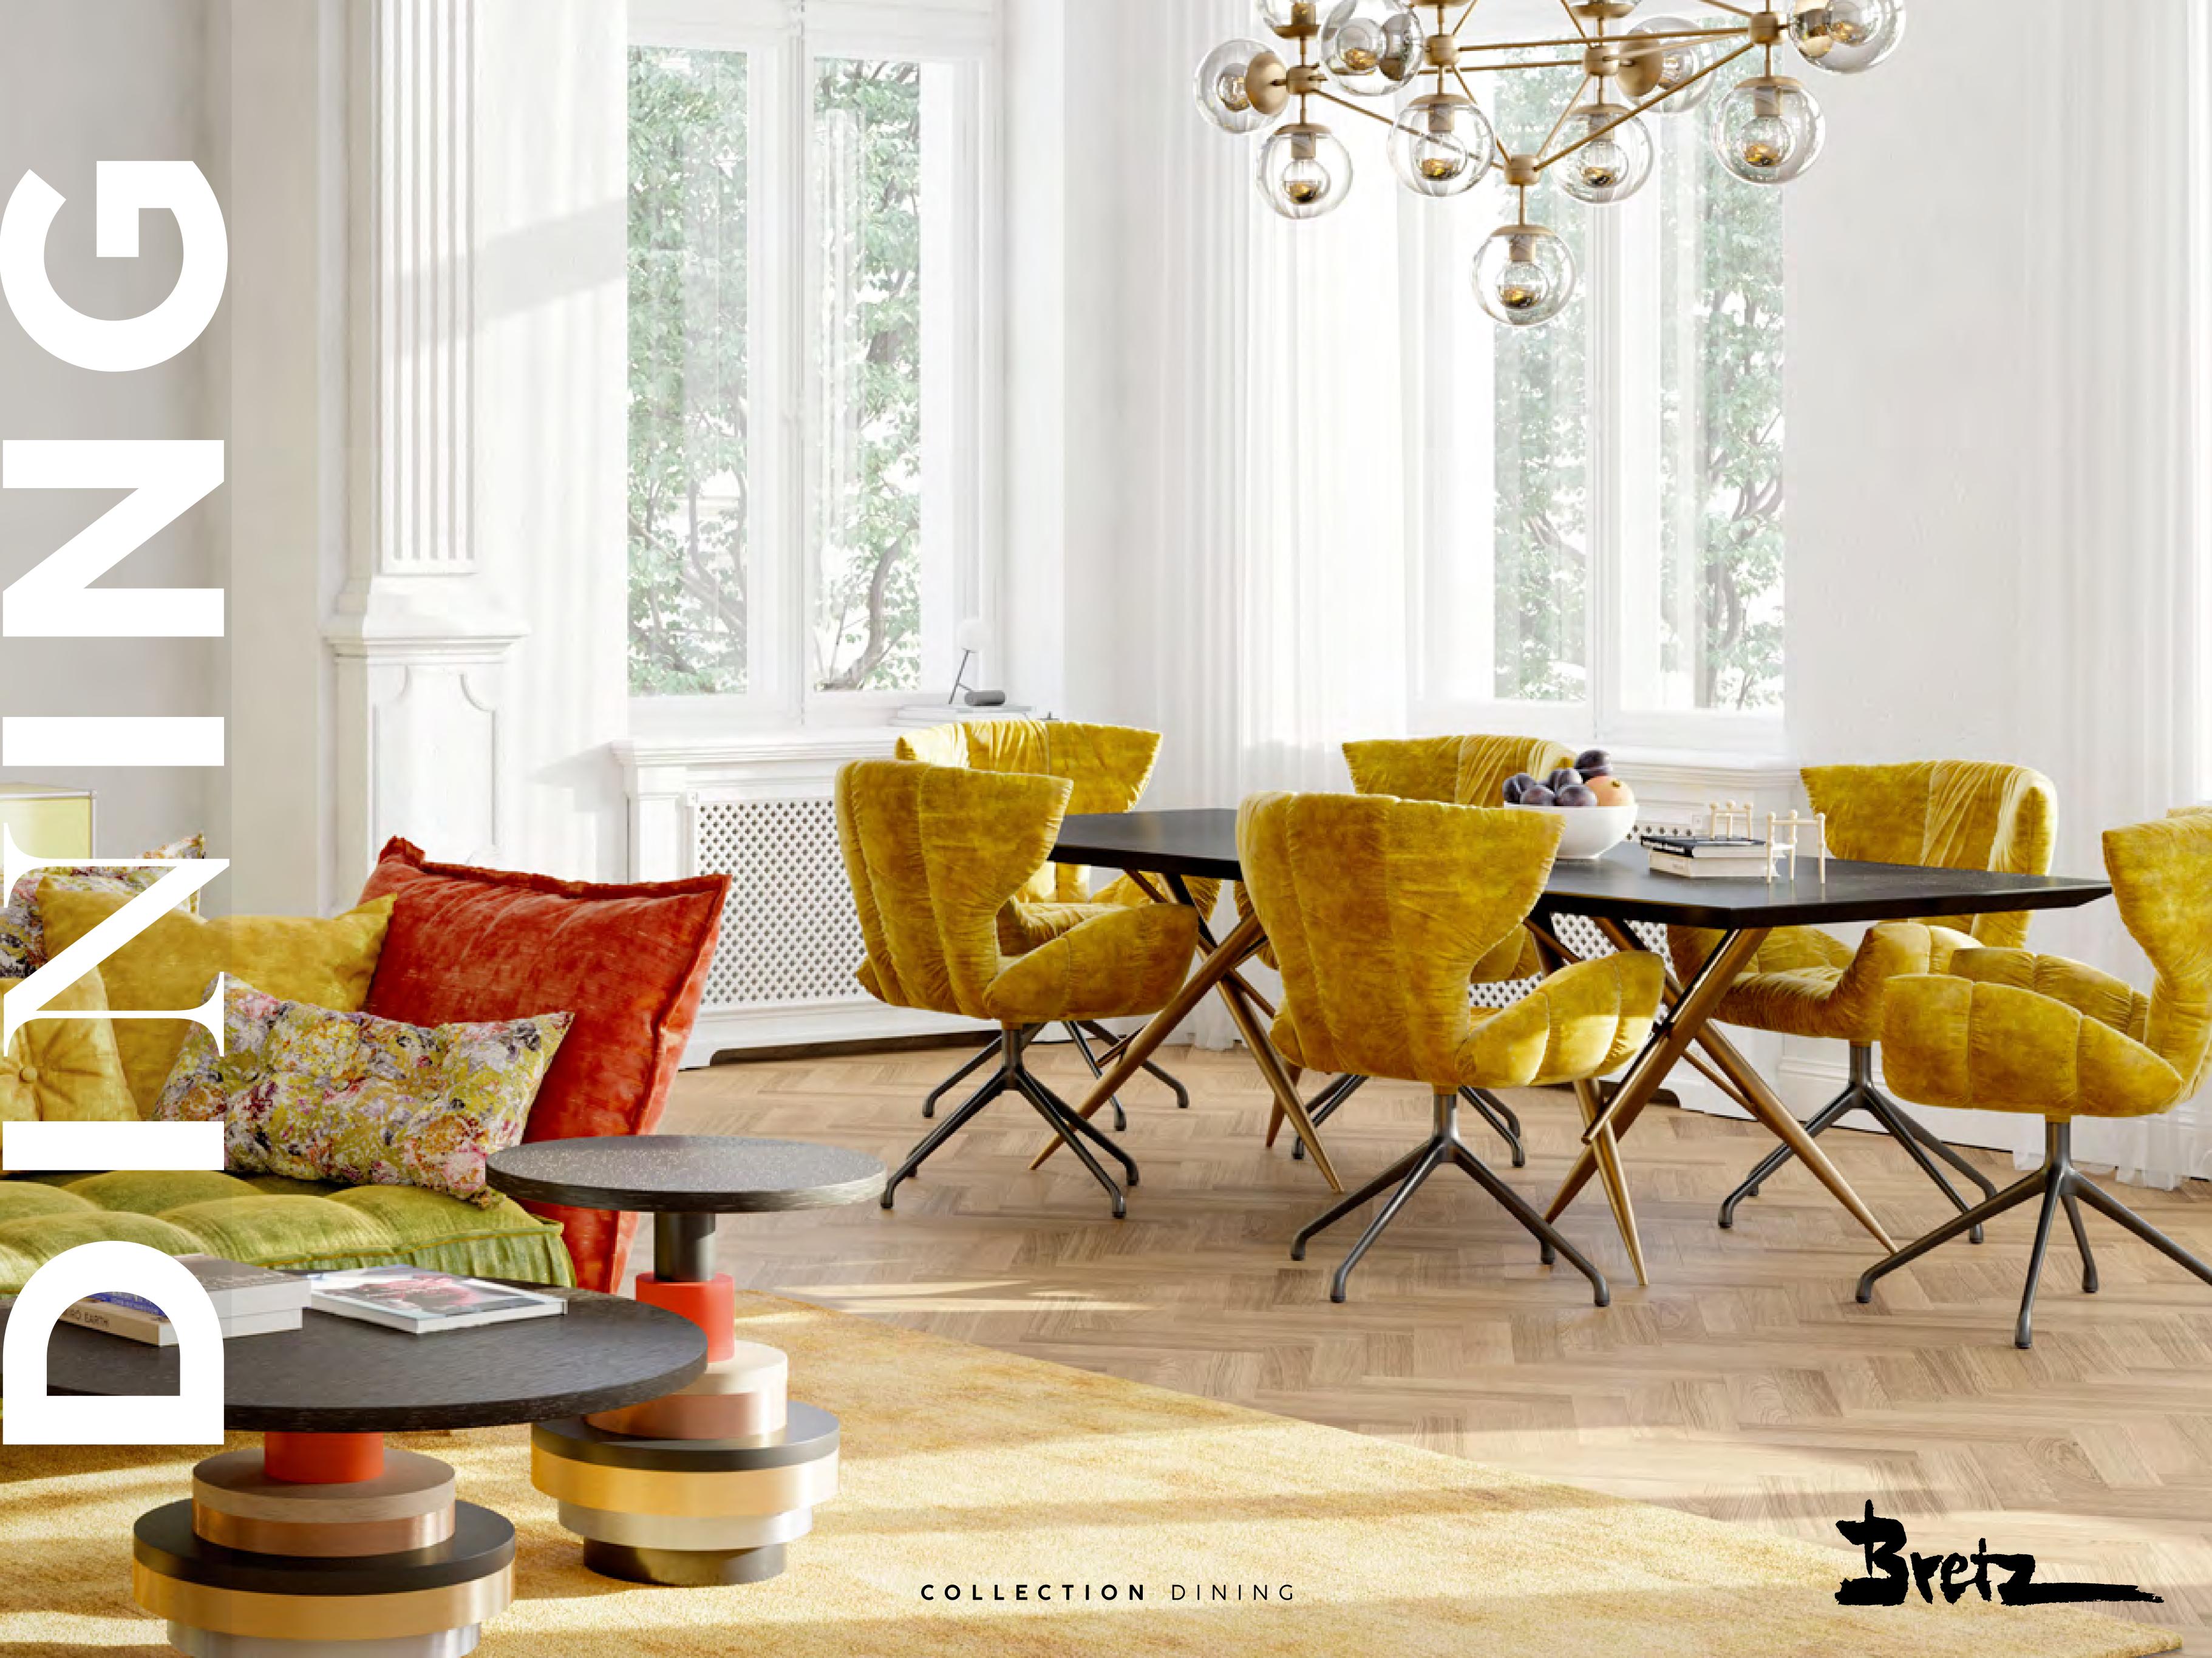

### CASSIA

#### Facts & Highlights

- Flexible hybrid between chair and armchair: incredibly comfortable so that you can sit around a table with your friends for hours
- Linear indentations at the back and in the seat underline the symmetry of a flower pattern
- Casual upholster and the flower form cling to your body
- For any direct communication around the table: A rotatable frame in matt black and powder-coated or in silver.
- o dimensions: ➤67 CM ◀57 CM ▲87 CM

## CASSIA

Cashmere

## CASSIA

Pop

CASSIA CHAIR B156

➤ 67 CM **1** 57 CM **1** 87 CM

STOFF • FABRIC • TISSU

641916 PINK 641934 DARK

641934 DARK CYAN 641968 TERRA COTTA 641978 GOLD GREEN 641984 POWDER GREY

COLLECTION DINING