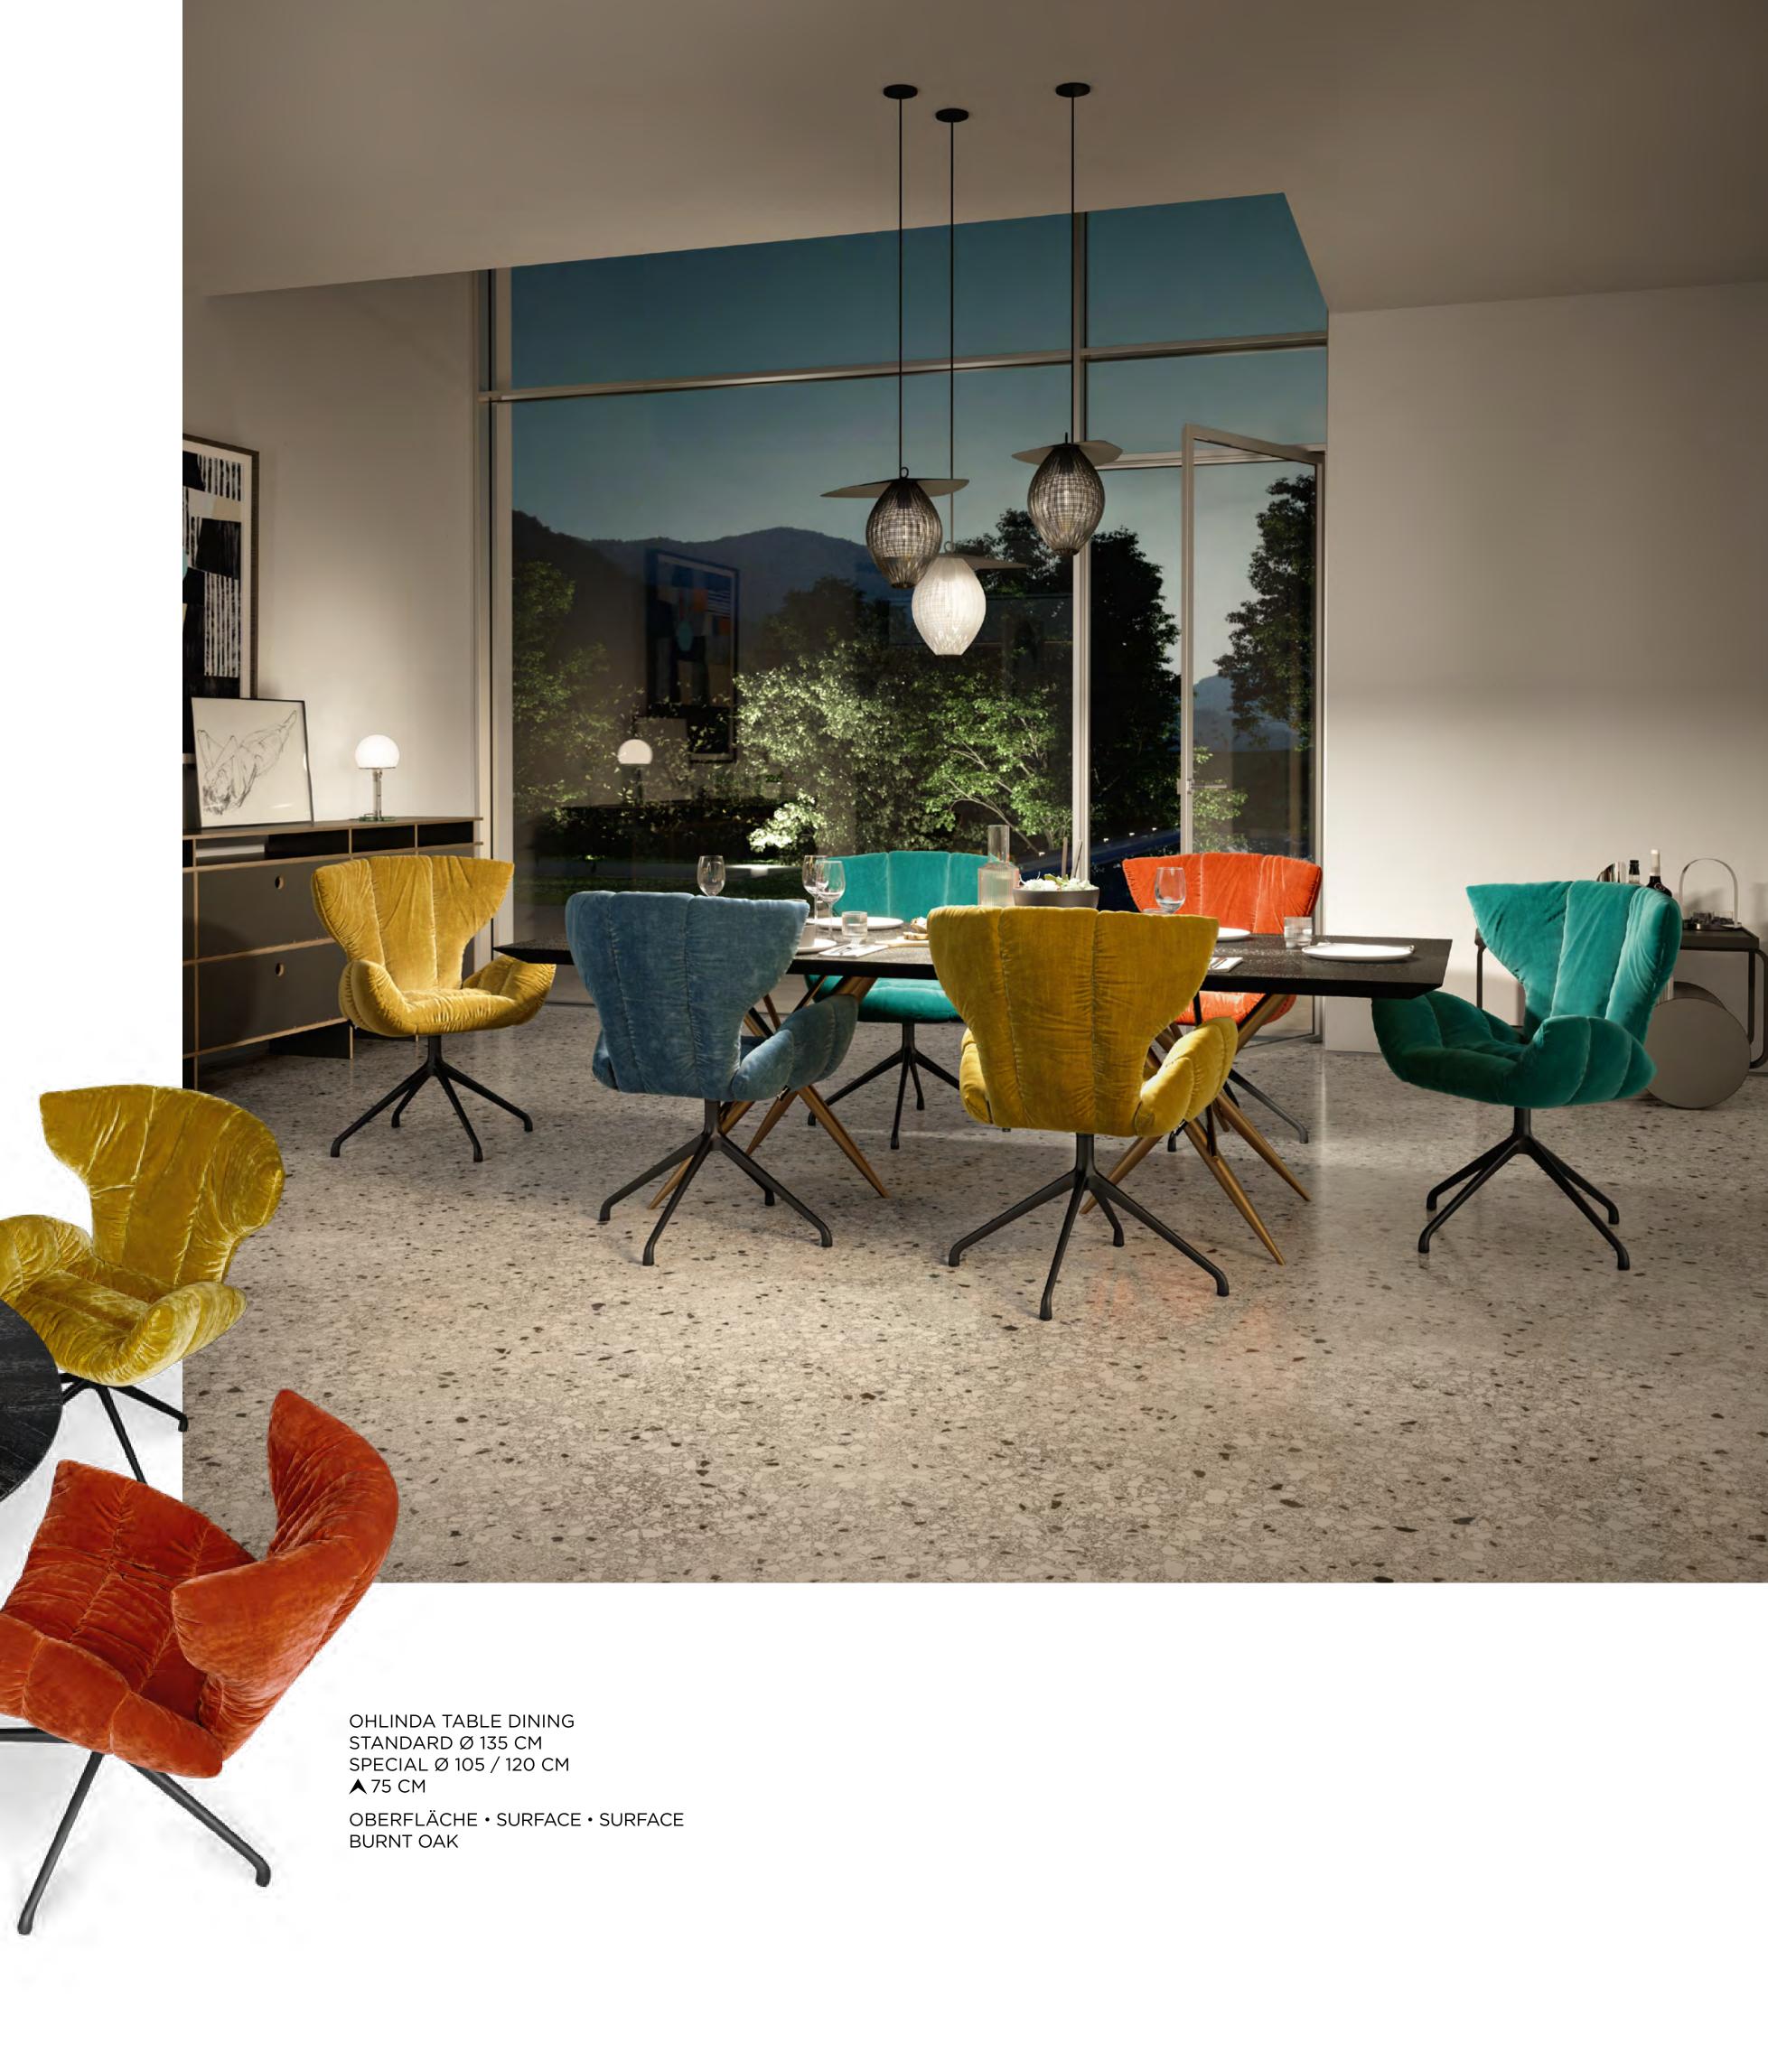

### OHLINDA

#### Facts & Highlights

- o Double-butted steel legs with gold shimmer or anthracite metallic finish
- o A wonderful armchair-like comfort
- o Optionally with armrest
- Backrest, armrest and seat can be upholstered individually

SPECIAL Ø 105 / 120 CM **▲** 75 CM

OBERFLÄCHE • SURFACE • SURFACE WHITE STONE

## OHLINDA

Honey

OBERFLÄCHE • SURFACE • SURFACE BURNT OAK

OHLINDA DINING STANDARD Ø 135 CM SPECIAL Ø 105 / 120 CM ▲ 75 CM