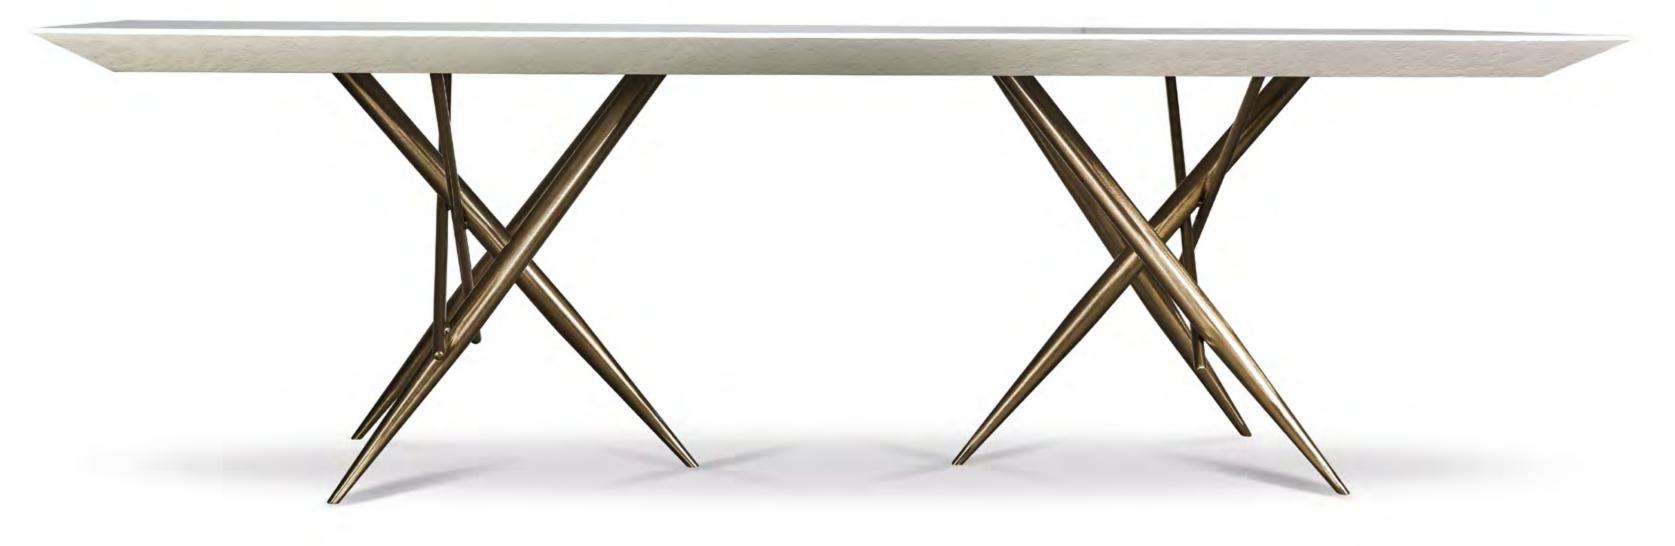

# DINING

facts & highlights

- Robust steel base frame with a handfinished surface sheathed in a semitransparent, lustrous gold/ polychrome lacquer
- White Stone table top: MDF core
  with polymer concrete coating
  Scuff-resistant satin matt finish
- Burnt Oak table top: rustic, flamed
  solid wood boards, bound with resin
- Artisanal look and feel with uneven edge bevelling

OBERFLÄCHE • SURFACE • SURFACE WHITE STONE

OHLINDA DINING ➤ 150 / 340 CM ▼ 90 / 135 CM

OBERFLÄCHE • SURFACE • SUR

OBERFLÄCHE • SURFACE • SURFACE BURNT OAK

SPECIAL Ø 105 / 120 CM **▲** 75 CM

OBERFLÄCHE • SURFACE • SURFACE WHITE STONE