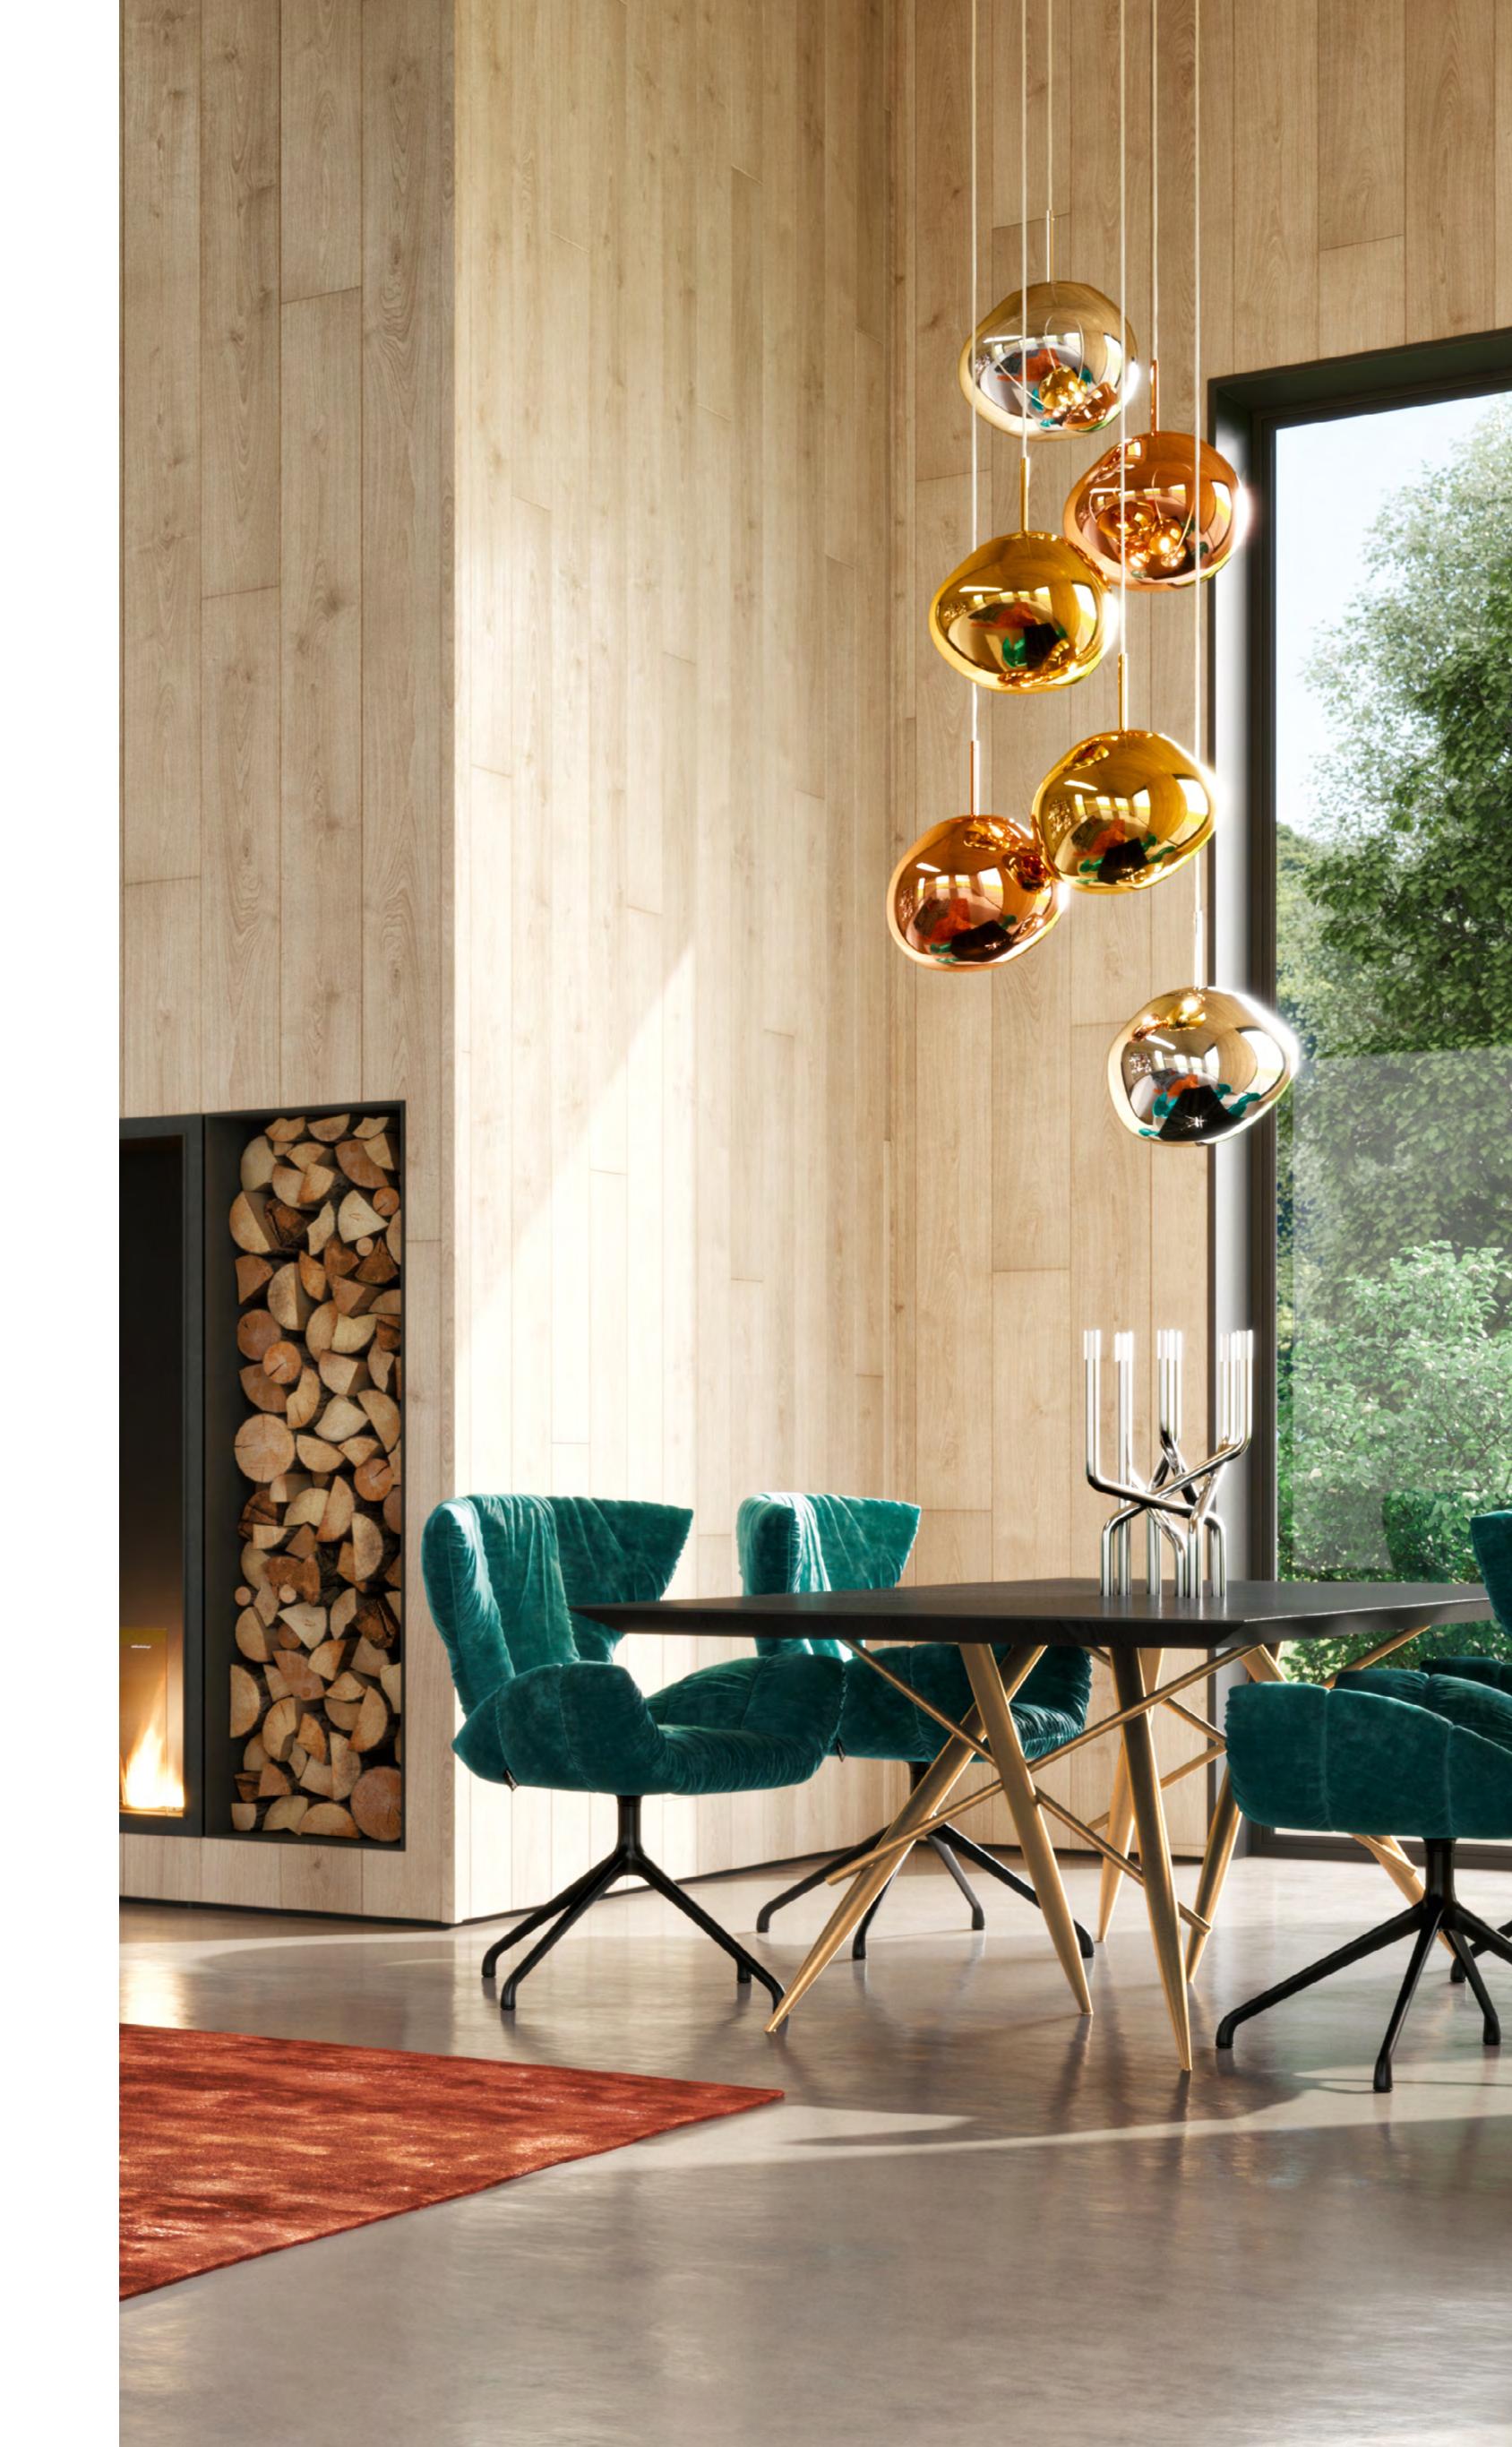

### OHLINDA

#### Facts & Highlights

- o Double-butted steel legs with gold shimmer or anthracite metallic finish
- o A wonderful armchair-like comfort
- o Optionally with armrest
- Backrest, armrest and seat can be upholstered individually

## OHLINDA

Honey

OBERFLÄCHE • SURFACE • SURFACE BURNT OAK

OHLINDA DINING STANDARD Ø 135 CM SPECIAL Ø 105 / 120 CM ▲ 75 CM